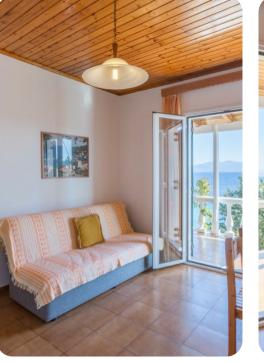

# Living area

- Open-plan living room with sofa and TV
- Dining table and chairs
- Equipped kitchen
- Terrace access