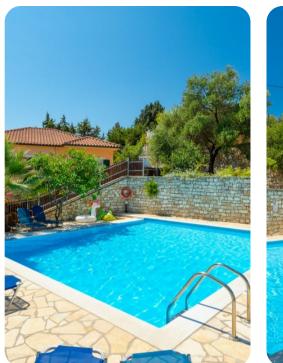

# © Paxos Dolphin Villa 2

📼 2 📇 1 🖧 5



Dolphin Villa 2 | Page 1 of 8

# **Key Features**

- 2 bedrooms
- 1 bathroom
- Sleeps 5
- Shared pool
- Garden sea views

# Bedrooms

- Bedroom 1 Double bed
- Bedroom 2 2 single beds
- Additional bed available: 1 Single Sofa Bed

# Living area

- Open-plan living room with sofa and TV
- Dining table and chairs
- Equipped kitchen
- Terrace access

#### Outdoor area

- Shared pool
- Sunloungers
- BBQ
- Alfresco dining









# Dolphin Villa 2 | Page 2 of 8

#### General

- Air conditioning
- Complimentary wifi
- Bedding and towels provided
- Cot and high chair available
- Valuables safe
- Hair dryer
- Ironing board
- Maid service
- Parties/events, loud music etc are not permitted on this property

### Good to know

- Nearest beach 100m (Only 1 mins walk)
- Nearest taverna 1km (Only 12 mins walk)
- Lounge Cafe 800m (10 mins walk)
- Supermarket 2.5km (4 mins drive)
- Tripitos Arch 2km (3 mins drive)
- Gaios Hydrofoil Port 4.3km (6 mins drive)
- Cave Pappanikoli 5.9km (9 mins drive)
- Cave of Ypapanti 8.1km (12 mins drive)
- Gaios 2.8km (4 mins drive)
- Loggos 8.5km (13 mins drive)
- Lakka 9.5km (14 mins drive)
- Paxos New Port(Ferry) 3.5km (5 mins drive)











Dolphin Villa 2 | Page 4 of 8