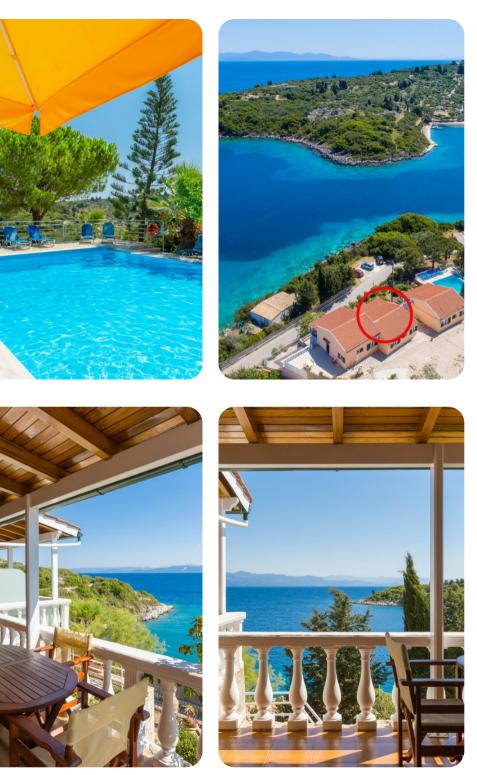

# **Key Features**

- 2 bedrooms
- 1 bathroom
- Sleeps 5
- Shared pool
- Garden sea views

#### Outdoor area

- Shared pool
- Sunloungers
- BBQ
- Alfresco dining

### Good to know

- Nearest beach 100m (Only 1 mins walk)
- Nearest taverna 1km (Only 12 mins walk)
- Lounge Cafe 800m (10 mins walk)
- Supermarket 2.5km (4 mins drive)
- Tripitos Arch 2km (3 mins drive)
- Gaios Hydrofoil Port 4.3km (6 mins drive)
- Cave Pappanikoli 5.9km (9 mins drive)
- Cave of Ypapanti 8.1km (12 mins drive)
- Gaios 2.8km (4 mins drive)
- Loggos 8.5km (13 mins drive)
- Lakka 9.5km (14 mins drive)
- Paxos New Port(Ferry) 3.5km (5 mins drive)