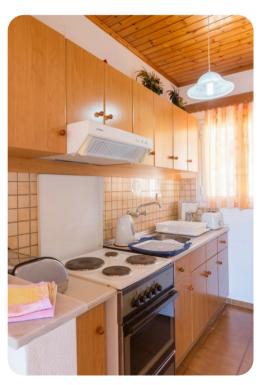

# Living area

- Open-plan living room with sofa and TV
- Dining table and chairs
- Equipped kitchen
- Terrace access