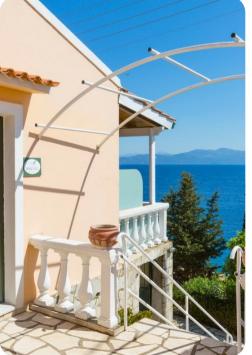

# **Key Features**

- 2 bedrooms
- 1 bathroom
- Sleeps 5
- Shared pool
- Garden sea views

# Living area

- Open-plan living room with sofa and TV
- Dining table and chairs
- Equipped kitchen
- Terrace access

#### Outdoor area

- Shared pool
- Sunloungers
- BBQ
- Alfresco dining