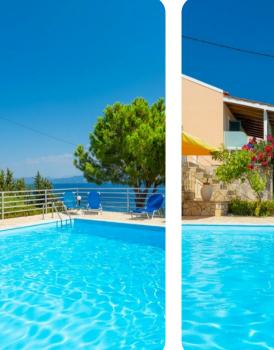

# **Key Features**

- 2 bedrooms
- 1 bathroom
- Sleeps 5
- Shared pool
- Garden sea views

#### Outdoor area

- Shared pool
- Sunloungers
- BBQ
- Alfresco dining