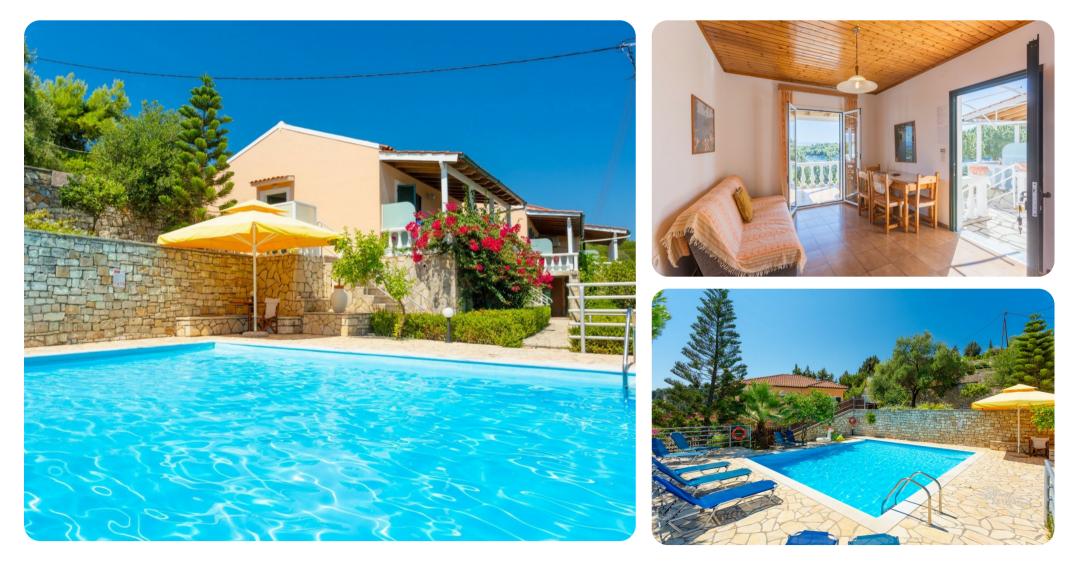

# **Key Features**

- 2 bedrooms
- 1 bathroom
- Sleeps 5
- Shared pool
- Garden sea views

# Living area

- Open-plan living room with sofa and TV
- Dining table and chairs
- Equipped kitchen
- Terrace access

#### Outdoor area

- Shared pool
- Sunloungers
- BBQ
- Alfresco dining