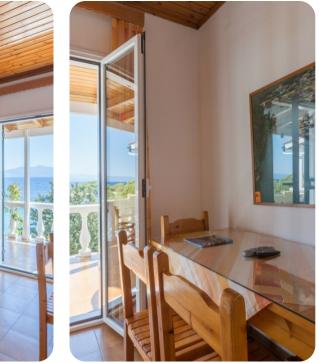

# Living area

- Open-plan living room with sofa and TV
- Dining table and chairs
- Equipped kitchen
- Terrace access