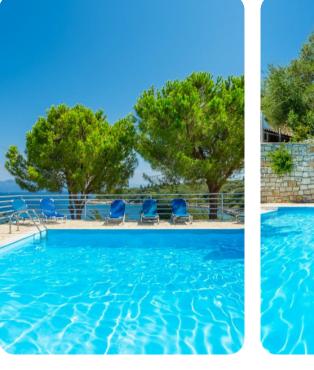

# **Key Features**

- 2 bedrooms
- 1 bathroom
- Sleeps 5
- Shared pool
- Garden sea views

#### Outdoor area

- Shared pool
- Sunloungers
- BBQ
- Alfresco dining