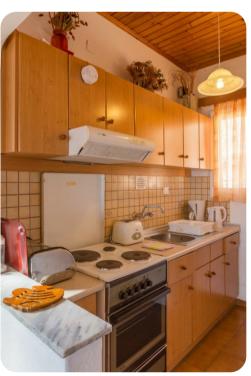

## Living area

- Open-plan living room with sofa and satellite TV
- Dining table and chairs
- Equipped kitchen
- Terrace access