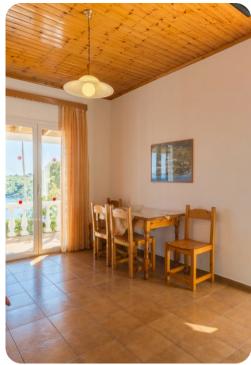

## Living area

- Open-plan living room with sofa and satellite TV
- Dining table and chairs
- Equipped kitchen
- Terrace access