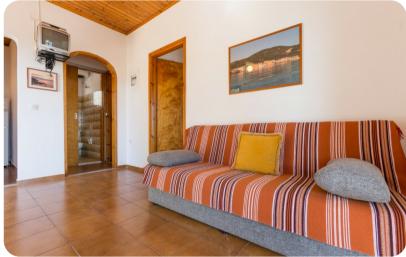

## Living area

- Open-plan living room with sofa and satellite TV
- Dining table and chairs
- Equipped kitchen
- Terrace access