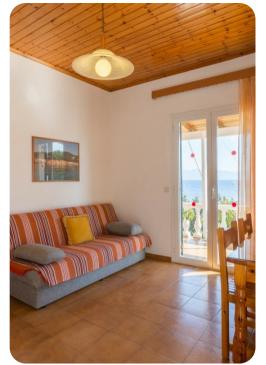

## Living area

- Open-plan living room with sofa and satellite TV
- Dining table and chairs
- Equipped kitchen
- Terrace access