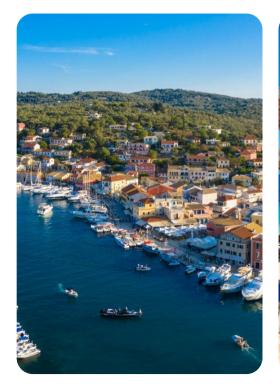

## Good to know

- Nearest beach 100m (Only 1 mins walk)
- Nearest taverna 1km (Only 12 mins walk)
- Lounge Cafe 800m (10 mins walk)
- Supermarket 2.5km (4 mins drive)
- Tripitos Arch 2km (3 mins drive)
- Gaios Hydrofoil Port 4.3km (6 mins drive)
- Cave Pappanikoli 5.9km (9 mins drive)
- Cave of Ypapanti 8.1km (12 mins drive)
- Gaios 2.8km (4 mins drive)
- Loggos 8.5km (13 mins drive)
- Lakka 9.5km (14 mins drive)
- Paxos New Port (Ferry) 3.5km (5 mins drive)