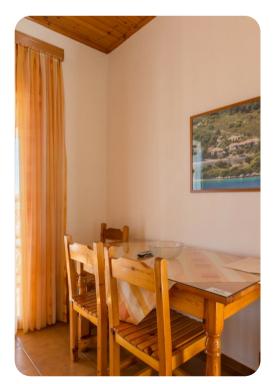

## Living area

- Open-plan living room with sofa and satellite TV
- Dining table and chairs
- Equipped kitchen
- Terrace access