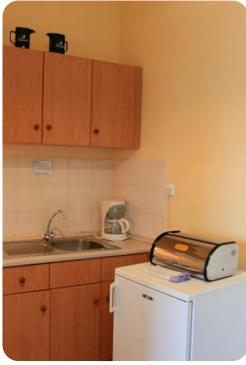

ce area with outdoor dining

#### General

- Air conditioning
- Complimentary wifi
- Bedding and towels provided
- Cot and high chair available
- Valuables safe
- Hair dryer
- Ironing board
- Washing machine
- Maid service
- Parties/events, loud music etc are not permitted on this property









Dolphin Studio | Page 2 of 8

## Good to know

- Nearest beach 100m (Only 1 mins walk)
- Nearest taverna 1km (Only 12 mins walk)
- Lounge Cafe 800m (10 mins walk)
- Supermarket 2.5km (4 mins drive)
- Tripitos Arch 2km (3 mins drive)
- Gaios Hydrofoil Port 4.3km (6 mins drive)
- Cave Pappanikoli 5.9km (9 mins drive)
- Cave of Ypapanti 8.1km (12 mins drive)
- Gaios 2.8km (4 mins drive)
- Loggos 8.5km (13 mins drive)
- Lakka 9.5km (14 mins drive)
- Paxos New Port(Ferry) 3.5km (5 mins drive)









Dolphin Studio | Page 3 of 8









Dolphin Studio | Page 4 of 8









Dolphin Studio | Page 5 of 8









Dolphin Studio | Page 6 of 8









Dolphin Studio | Page 7 of 8



Dolphin Studio | Page 8 of 8