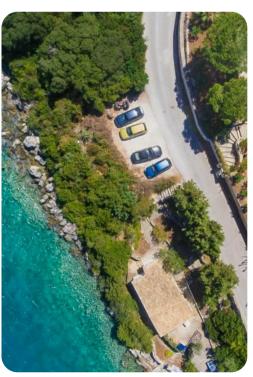

## Good to know

- Nearest beach 100m (Only 1 mins walk)
- Nearest taverna 1km (Only 12 mins walk)
- Lounge Cafe 800m (10 mins walk)
- Supermarket 2.5km (4 mins drive)
- Tripitos Arch 2km (3 mins drive)
- Gaios Hydrofoil Port 4.3km (6 mins drive)
- Cave Pappanikoli 5.9km (9 mins drive)
- Cave of Ypapanti 8.1km (12 mins drive)
- Gaios 2.8km (4 mins drive)
- Loggos 8.5km (13 mins drive)
- Lakka 9.5km (14 mins drive)
- Paxos New Port(Ferry) 3.5km (5 mins drive)