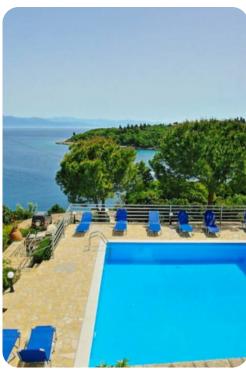

#### Outdoor area

- Shared pool
- Sunloungers
- Sheltered terrace area with outdoor dining

## Good to know

- Nearest beach 100m (Only 1 mins walk)
- Nearest taverna 1km (Only 12 mins walk)
- Lounge Cafe 800m (10 mins walk)
- Supermarket 2.5km (4 mins drive)
- Tripitos Arch 2km (3 mins drive)
- Gaios Hydrofoil Port 4.3km (6 mins drive)
- Cave Pappanikoli 5.9km (9 mins drive)
- Cave of Ypapanti 8.1km (12 mins drive)
- Gaios 2.8km (4 mins drive)
- Loggos 8.5km (13 mins drive)
- Lakka 9.5km (14 mins drive)
- Paxos New Port(Ferry) 3.5km (5 mins drive)