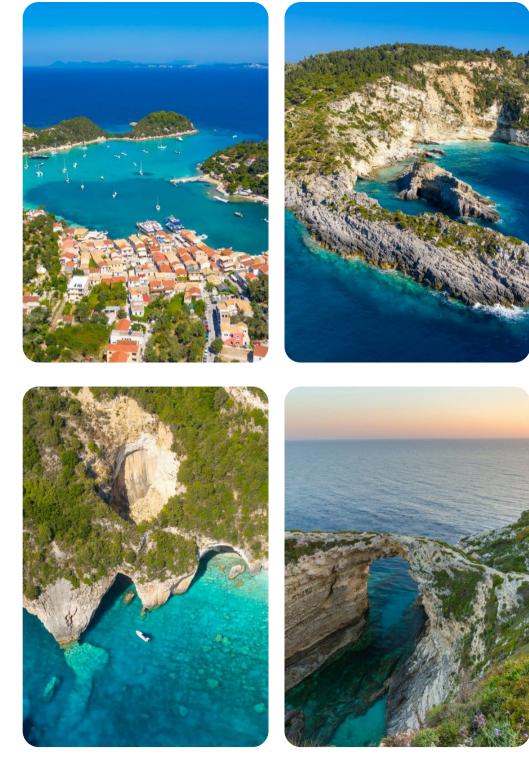

## Good to know

- Nearest beach 100m (Only 1 mins walk)
- Nearest taverna 1km (Only 12 mins walk)
- Lounge Cafe 800m (10 mins walk)
- Supermarket 2.5km (4 mins drive)
- Tripitos Arch 2km (3 mins drive)
- Gaios Hydrofoil Port 4.3km (6 mins drive)
- Cave Pappanikoli 5.9km (9 mins drive)
- Cave of Ypapanti 8.1km (12 mins drive)
- Gaios 2.8km (4 mins drive)
- Loggos 8.5km (13 mins drive)
- Lakka 9.5km (14 mins drive)
- Paxos New Port(Ferry) 3.5km (5 mins drive)