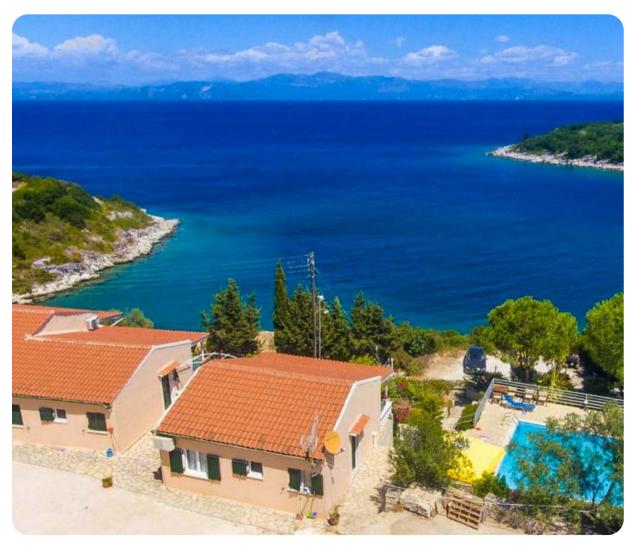

Paxos

# **Dolphin Studio**

### **Key Features**

- 1 bedroom
- 1 bathroom
- Sleeps 2
- Shared pool
- Garden sea views

#### Outdoor area

- Shared pool
- Sunloungers
- Sheltered terrace area with outdoor dining