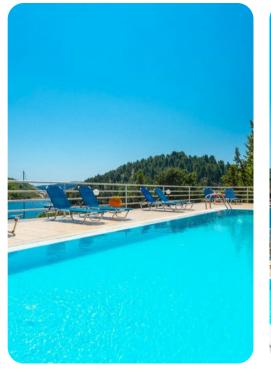

## **Key Features**

- 3 bedrooms
- 3 bathrooms
- Sleeps 7
- Private pool
- Garden sea views

## Outdoor area

- Private pool
- Sunloungers
- Outdoor dining area
- BBQ

Dolphin House | Page 2 of 8