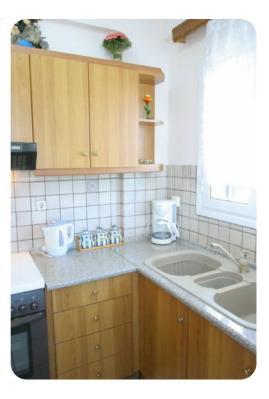

## Living area

- Living room with sofas and TV
- Dining table and chairs
- Equipped kitchen