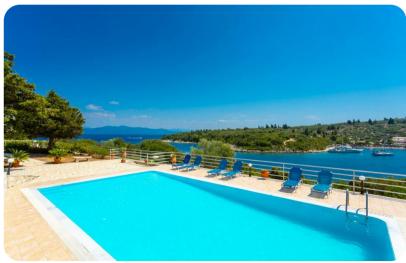

## **Key Features**

- 3 bedrooms
- 3 bathrooms
- Sleeps 7
- Private pool
- Garden sea views

## Outdoor area

- Private pool
- Sunloungers
- Outdoor dining area
- BBQ

Dolphin House | Page 2 of 8