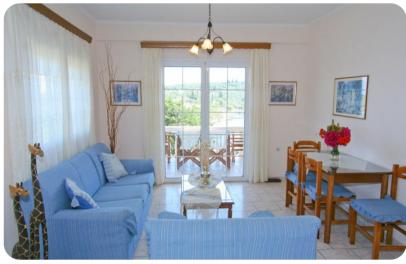

## Living area

- Living room with sofas and TV
- Dining table and chairs
- Equipped kitchen