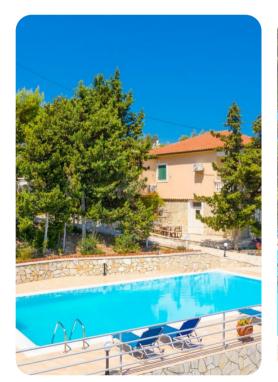

## **Key Features**

- 3 bedrooms
- 3 bathrooms
- Sleeps 7
- Private pool
- Garden sea views

## Outdoor area

- Private pool
- Sunloungers
- Outdoor dining area
- BBQ

Dolphin House | Page 2 of 8