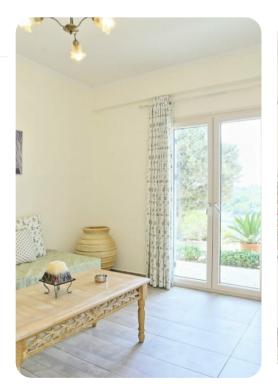

## Living area

- Living room with sofas and TV
- Dining table and chairs
- Equipped kitchen