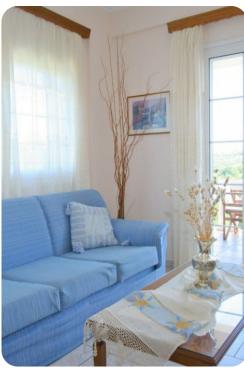

## Living area

- Living room with sofas and TV
- Dining table and chairs
- Equipped kitchen