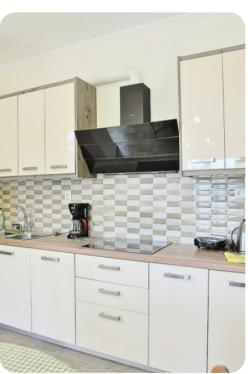

## Living area

- Living room with sofas and TV
- Dining table and chairs
- Equipped kitchen