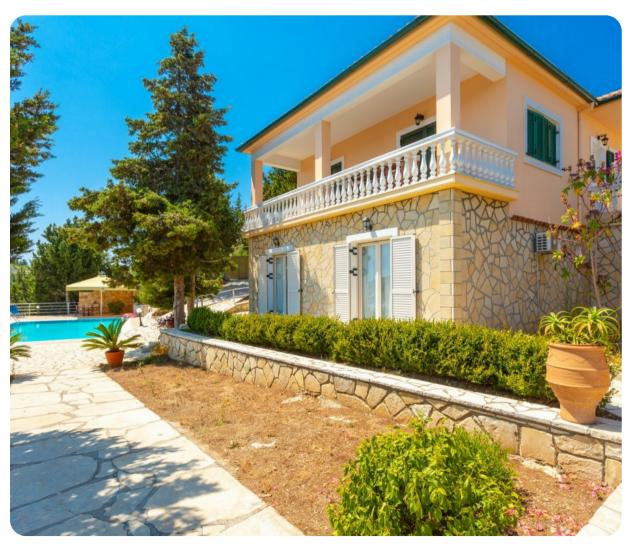

# **Dolphin House**

## **Key Features**

- 3 bedrooms
- 3 bathrooms
- Sleeps 7
- Private pool
- Garden sea views

## Outdoor area

- Private pool
- Sunloungers
- Outdoor dining area
- BBQ

Dolphin House | Page 2 of 8