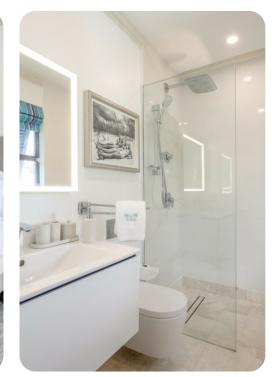

#### Bedrooms

- Bedroom 1 King-size bed; en-suite bathroom. Access to private balcony
- Bedroom 2 King-size bed; en-suite bathroom. Access to private balcony
- Bedroom 3 King-size bed; en-suite bathroom. Access to private balcony
- Bedroom 4 2 twin beds; en-suite bathroom
- Bedroom 5 King-size bed; en-suite bathroom
- Bedroom 6 King-size bed; en-suite bathroom