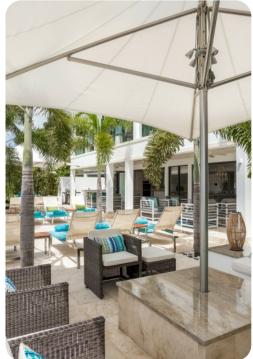

## Outside area

- Private pool
- Sunloungers
- Terrace
- Alfresco dining area
- Outdoor lounge area
- Poolside lounge area
- Direct beach access
- Beach shower
- Panoramic sea views