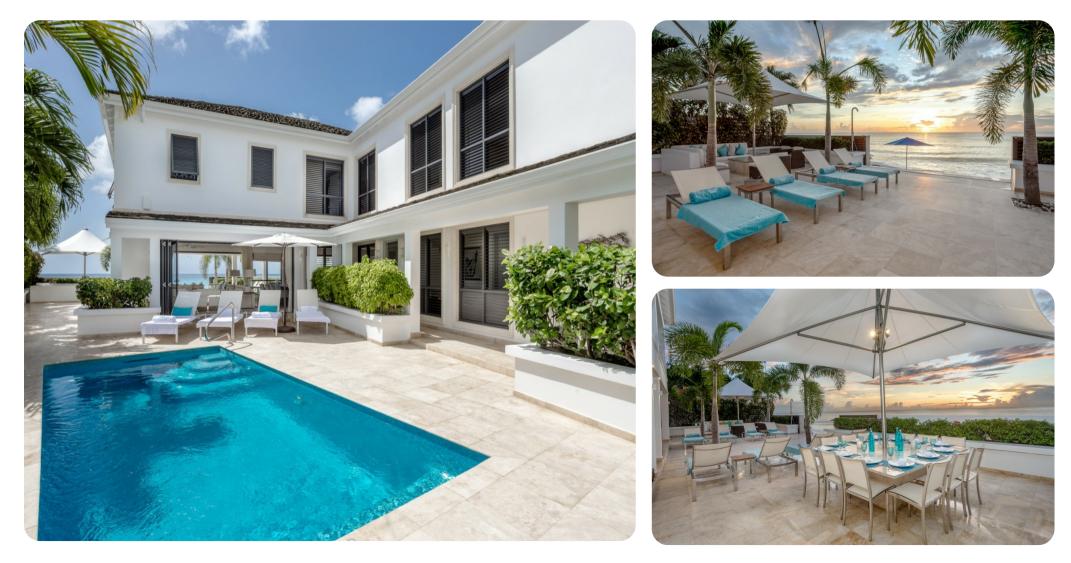

#### Key features

- 6 bedrooms
- 6 bathrooms
- Sleeps 12
- Private pool
- Fully staffed
- Direct beach access
- Beachfront
- Close to golf course

## Outside area

- Private pool
- Sunloungers
- Terrace
- Alfresco dining area
- Outdoor lounge area
- Poolside lounge area
- Direct beach access
- Beach shower
- Panoramic sea views