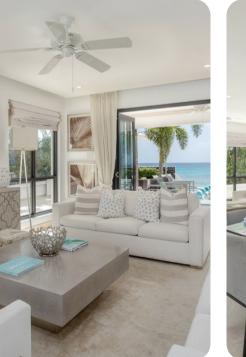

## Living area

- Open-plan living area
- Fully equipped kitchen
- Breakfast bar with seating
- Dining table and chairs
- Tastefully furnished living room with flat-screen TV and comfortable sofas