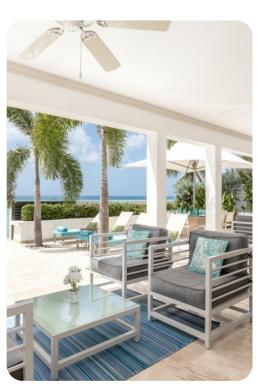

## Living area

- Open-plan living area
- Fully equipped kitchen
- Breakfast bar with seating
- Dining table and chairs
- Tastefully furnished living room with flat-screen TV and comfortable sofas

## Outside area

- Private pool
- Sunloungers
- Terrace
- Alfresco dining area
- Outdoor lounge area
- Poolside lounge area
- Direct beach access
- Beach shower
- Panoramic sea views