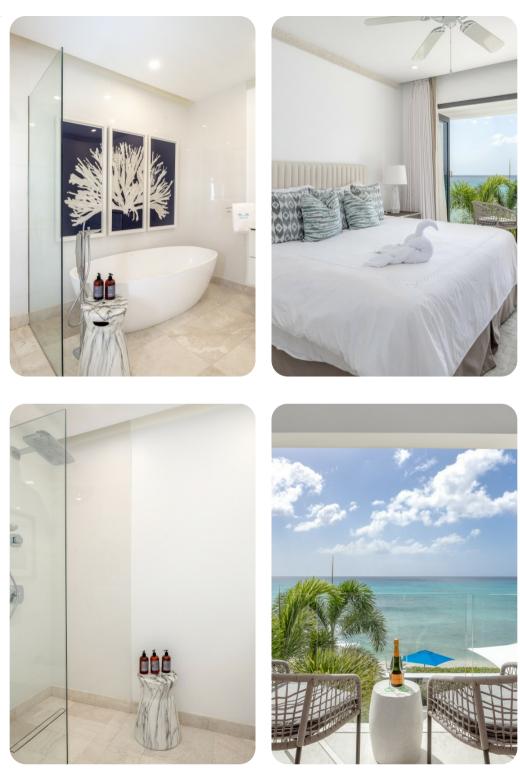

#### Key features

- 6 bedrooms
- 6 bathrooms
- Sleeps 12
- Private pool
- Fully staffed
- Direct beach access
- Beachfront
- Close to golf course

#### Bedrooms

- Bedroom 1 King-size bed; en-suite bathroom. Access to private balcony
- Bedroom 2 King-size bed; en-suite bathroom. Access to private balcony
- Bedroom 3 King-size bed; en-suite bathroom. Access to private balcony
- Bedroom 4 2 twin beds; en-suite bathroom
- Bedroom 5 King-size bed; en-suite bathroom
- Bedroom 6 King-size bed; en-suite bathroom

## Outside area

- Private pool
- Sunloungers
- Terrace
- Alfresco dining area
- Outdoor lounge area
- Poolside lounge area
- Direct beach access
- Beach shower
- Panoramic sea views