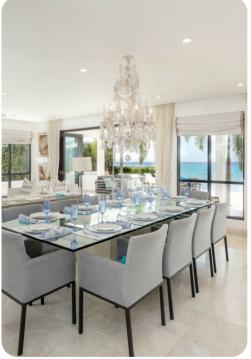

## Living area

- Open-plan living area
- Fully equipped kitchen
- Breakfast bar with seating
- Dining table and chairs
- Tastefully furnished living room with flat-screen TV and comfortable sofas