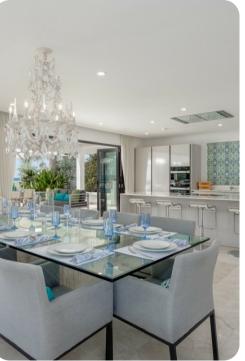

## Living area

- Open-plan living area
- Fully equipped kitchen
- Breakfast bar with seating
- Dining table and chairs
- Tastefully furnished living room with flat-screen TV and comfortable sofas