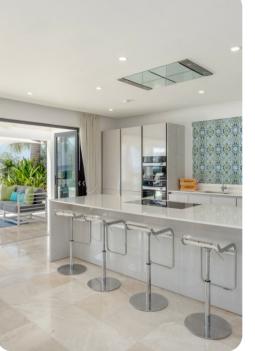

## Living area

- Open-plan living area
- Fully equipped kitchen
- Breakfast bar with seating
- Dining table and chairs
- Tastefully furnished living room with flat-screen TV and comfortable sofas