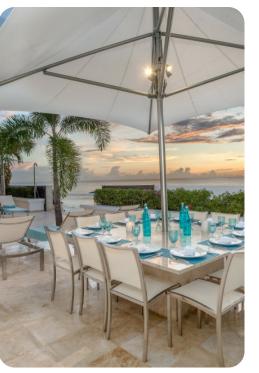

## Outside area

- Private pool
- Sunloungers
- Terrace
- Alfresco dining area
- Outdoor lounge area
- Poolside lounge area
- Direct beach access
- Beach shower
- Panoramic sea views