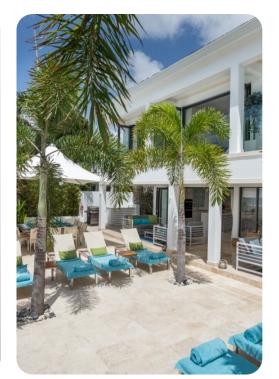

## Outside area

- Private pool
- Sunloungers
- Terrace
- Alfresco dining area
- Outdoor lounge area
- Poolside lounge area
- Direct beach access
- Beach shower
- Panoramic sea views

#### Key features

- 6 bedrooms
- 6 bathrooms
- Sleeps 12
- Private pool
- Fully staffed
- Direct beach access
- Beachfront
- Close to golf course