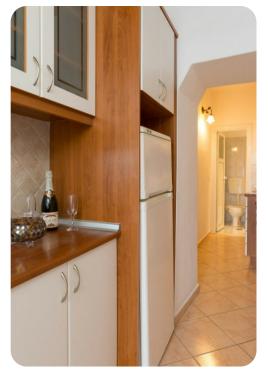

#### Living area

- Open-plan living area
- Dining table and chairs
- Equipped kitchen