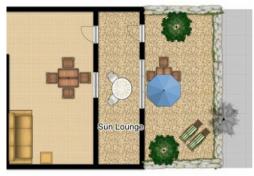

#### Bedroom

- Bedroom 1 Double bed
- Additional bed available: 2 Single Sofa Beds.

#### Living area

- Open-plan living area
- Dining table and chairs
- Equipped kitchen

#### Outdoor area

- Outdoor dining area
- Sunloungers