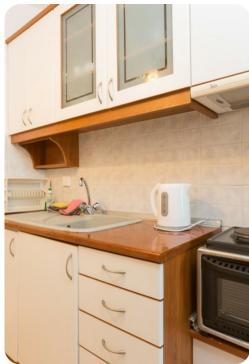

#### Living area

- Open-plan living area
- Dining table and chairs
- Equipped kitchen