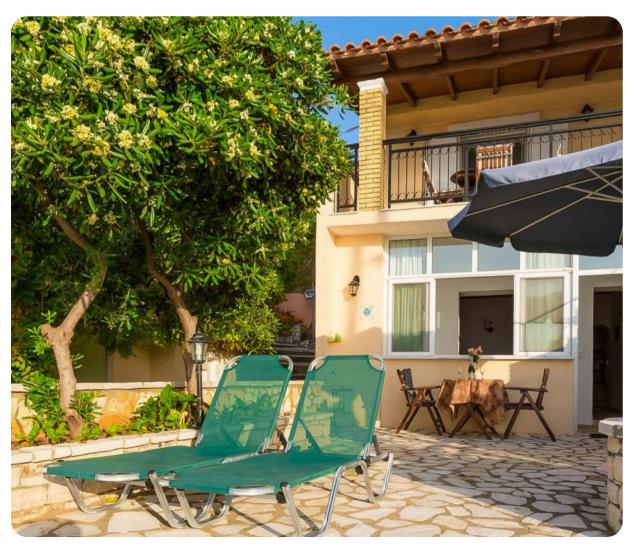

O Corfu

# Dinos







### **Key Features**

- 1 bedroom
- 1 bathroom
- Sleeps 4
- Close to the beach

#### Bedroom

- Bedroom 1 Double bed
- Additional bed available: 2 Single Sofa Beds.

#### Living area

- Open-plan living area
- Dining table and chairs
- Equipped kitchen

#### Outdoor area

- Outdoor dining area
- Sunloungers

#### General

- Air conditioning
- Complimentary wifi
- Bedding and towels provided
- Cot and high chair available
- Valuables safe
- Hair dryer
- Ironing board
- Maid service
- Parties/events, loud music etc are not permitted on this property









## Good to know

- Beach 20m (Only 1 min walk)
- Barbati Beach, Barbati 5.3km (8 mins drive)
- Taverna 20m (Only 1 min walk)
- Supermarket 1.2km (Only 15 mins walk)
- Bakery 1.5km (18 mins walk)
- Pharmacy 9km (14 mins drive)
- Pan