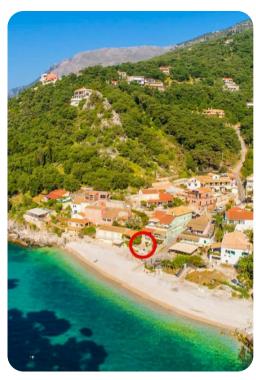

## Good to know

- Beach 20m (Only 1 min walk)
- Barbati Beach, Barbati 5.3km (8 mins drive)
- Taverna 20m (Only 1 min walk)
- Supermarket 1.2km (Only 15 mins walk)
- Bakery 1.5km (18 mins walk)
- Pharmacy 9km (14 mins drive)
- Pantokrator (Scenic spot) 13.2km (11 mins drive)
- Boats & Watersports 20m (Only 1 min walk)
- Agni Bay 1.6km (2 mins drive)
- Nissaki 3km (5 mins drive)
- Kalami 5km (8 mins drive)
- Corfu Airport 24km (17 mins drive)
- Local Supermarket Delivery Available