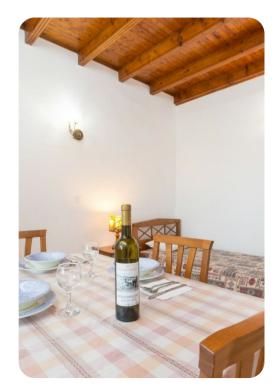

#### Living area

- Open-plan living area
- Dining table and chairs
- Equipped kitchen