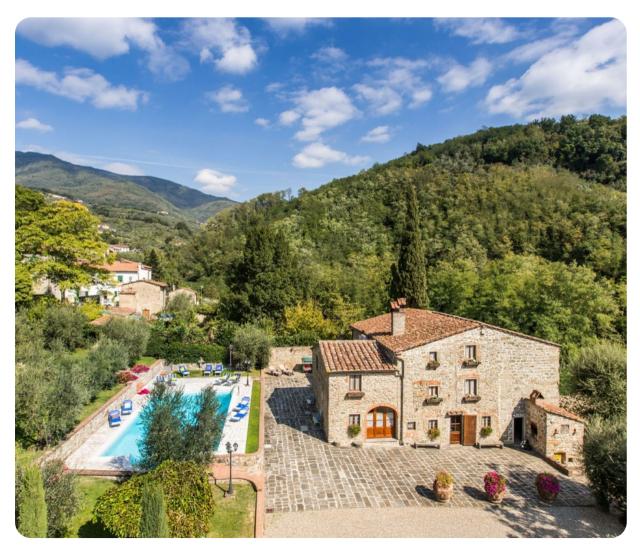

# Dimora La Torre Di Bussotto

## **Key Features**

- 5 bedrooms
- 5 bathrooms
- Sleeps 11
- Private pool
- Landscaped garden

## Outdoor area

- Private pool
- Sun beds
- Outdoor shower
- Portico with dining and pizza oven
- Gazebo with outdoor furniture

Dimora La Torre Di Bussotto | Page 2 of 8