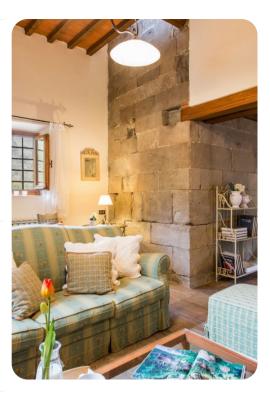

Double bed, shared bathroom with tub
- Bedroom 5 2 twin beds, shared bathroom

## Living area

- Dining room
- TV room
- Equipped kitchen

## Outdoor area

- Private pool
- Sun beds
- Outdoor shower
- Portico with dining and pizza oven
- Gazebo with outdoor furniture









Dimora La Torre Di Bussotto | Page 2 of 8

#### General

- Air conditioning
- WiFi
- Bedding and towels provided
- Private parking
- Washing machine
- Hairdryer in each bathroom
- Baby cot and high chair

#### Good to know

- Pets: Yes, small and medium size
- The pool is open from the last Saturday of April to the first Saturday of October
- Electricity (on consumption up to date market prices)
- Tourism tax (1 Euro per person per day for the first 5 days. Please note that children under 14 years old will not pay)





#### Price includes

- Fully cleaned property
- Utilities: water gas for kitchen use and hot water

## Extras on request

- Extra cleaning (22,00 Euros/hour per cleaner)
- Extra linen (15,00 Euros per person)
- Heating (on consumption up to date market prices)
- Extra cleaning in case of animals (30,00 Euros per animal per week for small size and 70,00 Euros per animal per week for medium size)
- Firewood (15,00 euros/100KG)





Dimora La Torre Di Bussotto | Page 3 of 8

## Places of interest

- Airport: Firenze 45 km, Bologna 132 km, Roma 320 km, Milano 320 km, Pisa 74 km
- Train station: Pistoia 7 km
- Shops and services: Candeglia 2 Km, Pistoia 7 Km
- Beaches: Viareggio 74 km (Tyrrhenian Sea)
- Attractions within 100 km: Firenze 45 km, Pisa 74 km, Lucca 52 km, Montecatini Terme 24