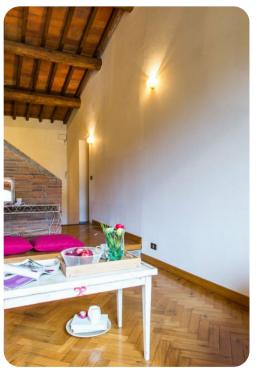

Pistoia

# Dimora La Torre Di Bussotto







## **Key Features**

- 5 bedrooms
- 5 bathrooms
- Sleeps 11
- Private pool
- Landscaped garden

#### Bedrooms

- Bedroom 1 2 twin beds, shared bathroom with shower
- Bedroom 2 3 twin beds, shared bathroom with tub
- Bedroom 3 Double bed, en-suite bathroom with shower
- Bedroom 4 Double bed, shared bathroom with tub
- Bedroom 5 2 twin beds, shared bathroom

## Living area

- Dining room
- TV room
- Equipped kitchen

## Outdoor area

- Private pool
- Sun beds
- Outdoor shower
- Portico with dining and pizza oven
- Gazebo with outdoor furniture









Dimora La Torre Di Bussotto | Page 2 of 8

#### General

- Air conditioning
- WiFi
- Bedding and towels provided
- Private parking
- Washing machine
- Hairdryer in each bathroom
- Baby cot and high chair

#### Good to know

- Pets: Yes, small and medium size
- The pool is open from the last Saturday of April to the first Saturday of October
- Electricity (on consumption up to date market prices)
- Tourism tax (1 Euro per person per day for the first 5 days. Please note that children under 14 years old will not pay)





#### Price includes

- Fully cleaned property
- Utilities: water gas for kitchen use and hot water

## Extras on request

- Extra cleaning (22,00 Euros/hour per cleaner)
- Extra linen (15,00 Euros per person)
- Heating (on consumption up to date market prices)
- Extra c