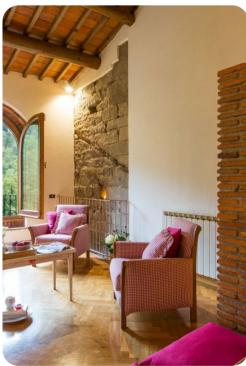

Pistoia

# Dimora La Torre Di Bussotto







## **Key Features**

- 5 bedrooms
- 5 bathrooms
- Sleeps 11
- Private pool
- Landscaped garden

#### Bedrooms

- Bedroom 1 2 twin beds, shared bathroom with shower
- Bedroom 2 3 twin beds, shared bathroom with tub
- Bedroom 3 Double bed, en-suite bathroom with shower
- Bedroom 4 Double bed, shared bathroom with tub
- Bedroom 5 2 twin beds, shared bathroom

## Living area

- Dining room
- TV room
- Equipped kitchen

## Outdoor area

- Private pool
- Sun beds
- Outdoor shower
- Portico with dining and pizza oven
- Gazebo with outdoor furniture









Dimora La Torre Di Bussotto | Page 2 of 8

#### General

- Air conditioning
- WiFi
- Bedding and towels provided
- Private parking
- Washing machine
- Hairdryer in each bathroom
- Baby cot and high chair

#### Good to know

- Pets: Yes, small and medium size
- The pool is open from the last Saturday of April to the first Saturday of October
- Electricity (on consumption up to date market prices)
- Tourism tax (1 Euro per person per day for the first 5 days. Please note that children under 14 years old will not pay)





#### Price includes

- Fully cleaned property
- Utilities: water gas for kitchen use and hot water

## Extras on request

- Extra cleaning (22,00 Euros/hour per cleaner)
- Extra linen (15,00 Euros per person)
- Heating (on consumption up to date market prices)
- Extra cle