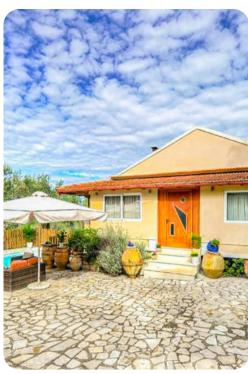

# **Dimitris Cottage**

## **Key Features**

- 2 bedrooms
- 1 bathroom
- Sleeps 4
- Private pool
- Close to beach

## Outside area

- Private pool
- Sunloungers
- Terrace area with BBQ and alfresco dining area
- Garden views