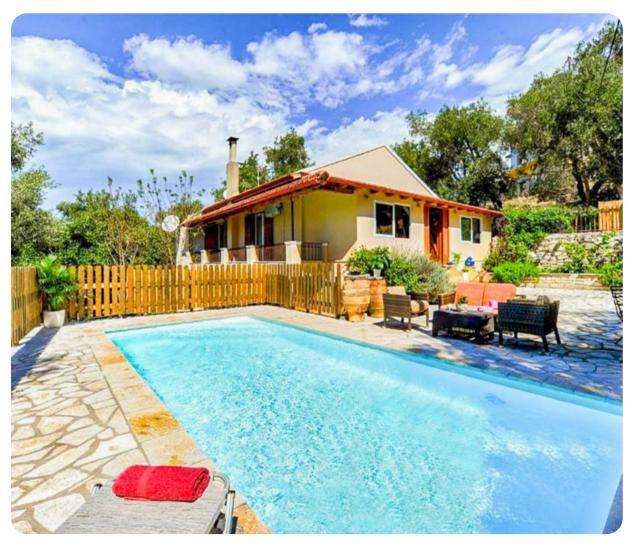

# **Dimitris Cottage**

## **Key Features**

- 2 bedrooms
- 1 bathroom
- Sleeps 4
- Private pool
- Close to beach

## Outside area

- Private pool
- Sunloungers
- Terrace area with BBQ and alfresco dining area
- Garden views