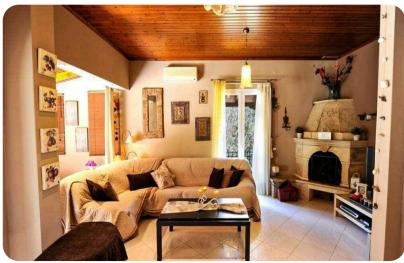

# Living area

- Open-plan living area
- Living room with sofas, ornamental fireplace and satellite TV
- Dining table and chairs
- Fully equipped kitchen