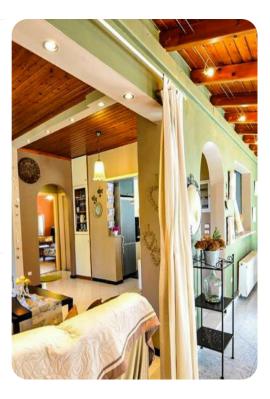

# Living area

- Open-plan living area
- Living room with sofas, ornamental fireplace and satellite TV
- Dining table and chairs
- Fully equipped kitchen