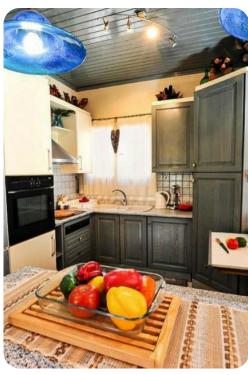

# Living area

- Open-plan living area
- Living room with sofas, ornamental fireplace and satellite TV
- Dining table and chairs
- Fully equipped kitchen