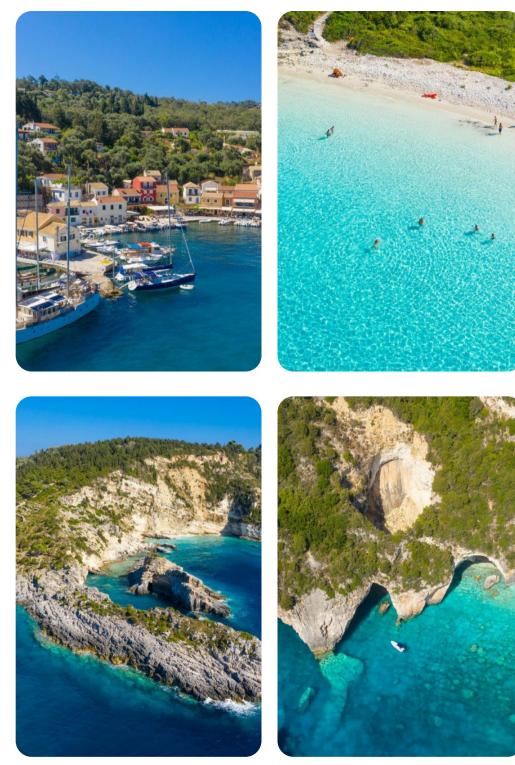

## Good to know

- Beach 1.1km (Only 13 mins walk)
- Beach Bar 1.1km (Only 13 mins walk)
- Supermarket 2.6km (4 mins drive)
- Ypapanti's Cave 5.1km (8 mins drive)
- Lakka Harbour 3km (5 mins drive)
- Lakka 2.6km (4 mins drive)
- Loggos 3.5km (5 mins drive)
- Gaios 7.5km (11 mins drive)