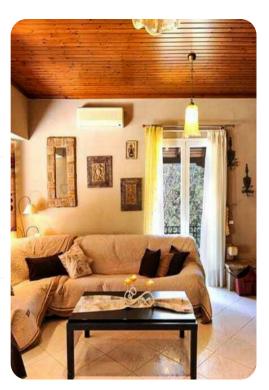

# Living area

- Open-plan living area
- Living room with sofas, ornamental fireplace and satellite TV
- Dining table and chairs
- Fully equipped kitchen