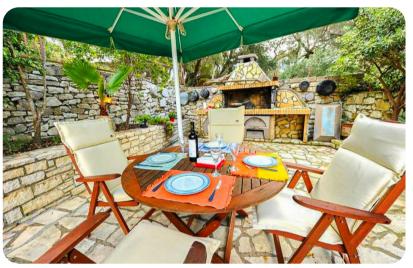

## Outside area

- Private pool
- Sunloungers
- Terrace area with BBQ and alfresco dining area
- Garden views