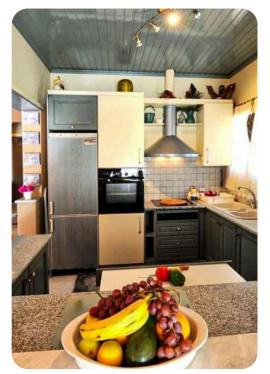

# Living area

- Open-plan living area
- Living room with sofas, ornamental fireplace and satellite TV
- Dining table and chairs
- Fully equipped kitchen