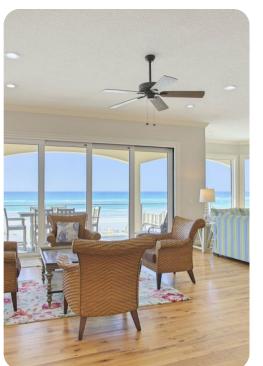

## Living area

- Open-plan living area
- Fully equipped kitchen
- Breakfast bar with seating
- Dining table and chairs
- Tastefully furnished living room with flat-screen TV and comfortable sofas