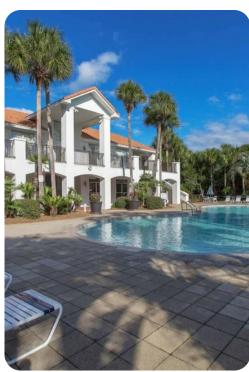

oms

- Bedroom 1 King-size bed
- Bedroom 2 Queen-size bed
- Bedroom 3 King-size bed
- Bedroom 4 Bunk bed (queen/queen)
- Bedroom 5 King-size bed

## Living area

- Open-plan living area
- Fully equipped kitchen
- Breakfast bar with seating
- Dining table and chairs
- Tastefully furnished living room with flat-screen TV and comfortable sofas

### Outdoor area

Multiple balconies overlooking the beach

### Home entertainment

• Flat-screen TVs in living area and all bedrooms









Destin 550 | Page 2 of 7

## General

- Air conditioning throughout
- Complimentary wifi
- Bedding and towels included
- Private parking
- Use of golf cart and 6 adult bikes









Destin 550 | Page 3 of 7









Destin 550 | Page 4 of 7









Destin 550 | Page 5 of 7









Destin 550 | Page 6 of 7