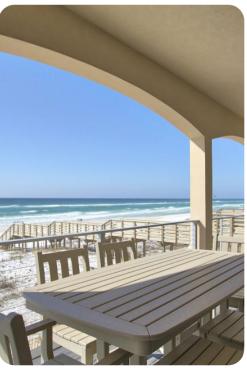

oms
- 5.5 bathrooms
- Sleeps 12
- Multiple balconies
- Private beach access
- Golf cart

### Bedrooms

- Bedroom 1 King-size bed
- Bedroom 2 Queen-size bed
- Bedroom 3 King-size bed
- Bedroom 4 Bunk bed (queen/queen)
- Bedroom 5 King-size bed

## Living area

- Open-plan living area
- Fully equipped kitchen
- Breakfast bar with seating
- Dining table and chairs
- Tastefully furnished living room with flat-screen TV and comfortable sofas

### Outdoor area

Multiple balconies overlooking the beach

### Home entertainment

• Flat-screen TVs in living area and all bedrooms









Destin 550 | Page 2 of 7

## General

- Air conditioning throughout
- Complimentary wifi
- Bedding and towels included
- Private parking
- Use of golf cart and 6 adult bikes









Destin 550 | Page 3 of 7









Destin 550 | Page 4 of 7









Destin 550 | Page 5 of 7









Destin 550 | Page 6 of 7