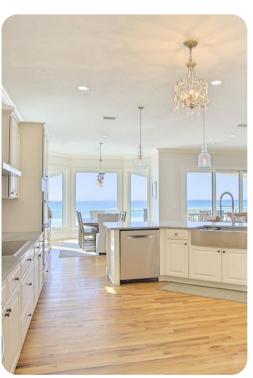

## Living area

- Open-plan living area
- Fully equipped kitchen
- Breakfast bar with seating
- Dining table and chairs
- Tastefully furnished living room with flat-screen TV and comfortable sofas