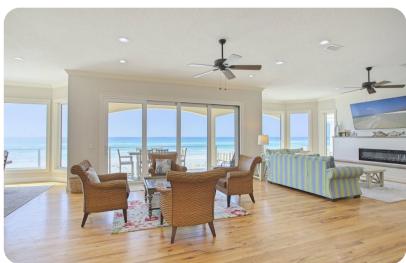

## Living area

- Open-plan living area
- Fully equipped kitchen
- Breakfast bar with seating
- Dining table and chairs
- Tastefully furnished living room with flat-screen TV and comfortable sofas