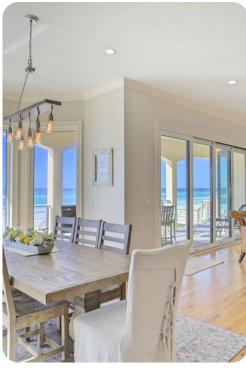

## Living area

- Open-plan living area
- Fully equipped kitchen
- Breakfast bar with seating
- Dining table and chairs
- Tastefully furnished living room with flat-screen TV and comfortable sofas

### Outdoor area

Multiple balconies overlooking the beach