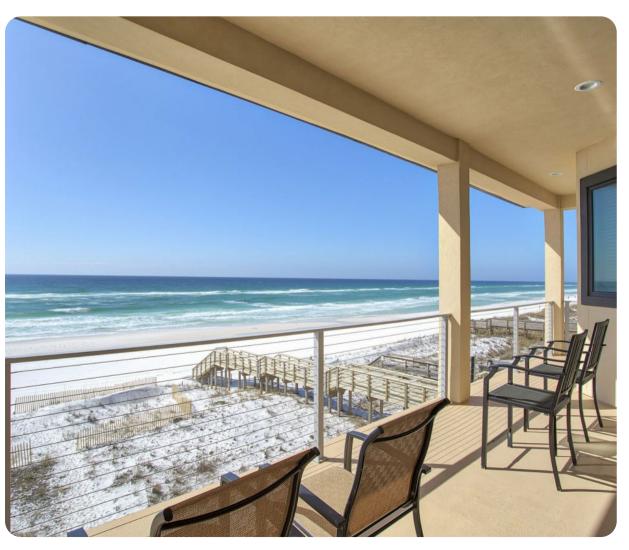

O Destin

# Destin 550

שם 5 💆 5.5 🐧 12 🗓 4248 sq.mt







## Key features

- 5 bedrooms
- 5.5 bathrooms
- Sleeps 12
- Multiple balconies
- Private beach access
- Golf cart

### Bedrooms

- Bedroom 1 King-size bed
- Bedroom 2 Queen-size bed
- Bedroom 3 King-size bed
- Bedroom 4 Bunk bed (queen/queen)
- Bedroom 5 King-size bed

## Living area

- Open-plan living area
- Fully equipped kitchen
- Breakfast bar with seating
- Dining table and chairs
- Tastefully furnished living room with flat-screen TV and comfortable sofas

### Outdoor area

Multiple balconies overlooking the beach

### Home entertainment

• Flat-screen TVs in living area and all bedrooms









Destin 550 | Page 2 of 7

## General

- Air conditioning throughout
- Complimentary wifi
- Bedding and towels included
- Private parking
- Use of golf cart and 6 adult bikes