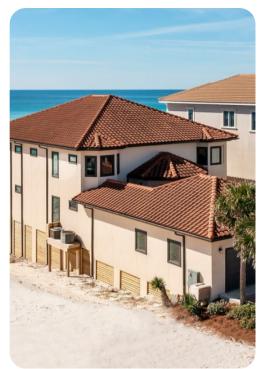

12
- Multiple balconies
- Private beach access
- Golf cart

### Bedrooms

- Bedroom 1 King-size bed
- Bedroom 2 Queen-size bed
- Bedroom 3 King-size bed
- Bedroom 4 Bunk bed (queen/queen)
- Bedroom 5 King-size bed

## Living area

- Open-plan living area
- Fully equipped kitchen
- Breakfast bar with seating
- Dining table and chairs
- Tastefully furnished living room with flat-screen TV and comfortable sofas

### Outdoor area

Multiple balconies overlooking the beach

### Home entertainment

• Flat-screen TVs in living area and all bedrooms









Destin 550 | Page 2 of 7

## General

- Air conditioning throughout
- Complimentary wifi
- Bedding and towels included
- Private parking
- Use of golf cart and 6 adult bikes









Destin 550 | Page 3 of 7









Destin 550 | Page 4 of 7









Destin 550 | Page 5 of 7









Destin 550 | Page 6 of 7