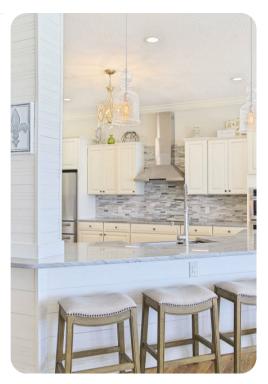

## Living area

- Open-plan living area
- Fully equipped kitchen
- Breakfast bar with seating
- Dining table and chairs
- Tastefully furnished living room with flat-screen TV and comfortable sofas