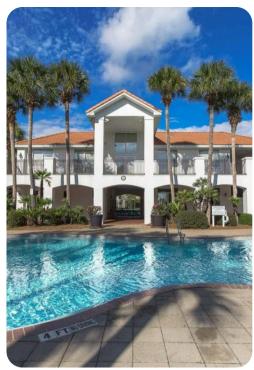

each access
- Golf cart

### Bedrooms

- Bedroom 1 King-size bed
- Bedroom 2 Queen-size bed
- Bedroom 3 King-size bed
- Bedroom 4 Bunk bed (queen/queen)
- Bedroom 5 King-size bed

## Living area

- Open-plan living area
- Fully equipped kitchen
- Breakfast bar with seating
- Dining table and chairs
- Tastefully furnished living room with flat-screen TV and comfortable sofas

### Outdoor area

Multiple balconies overlooking the beach

### Home entertainment

• Flat-screen TVs in living area and all bedrooms









Destin 550 | Page 2 of 7

## General

- Air conditioning throughout
- Complimentary wifi
- Bedding and towels included
- Private parking
- Use of golf cart and 6 adult bikes









Destin 550 | Page 3 of 7









Destin 550 | Page 4 of 7









Destin 550 | Page 5 of 7









Destin 550 | Page 6 of 7