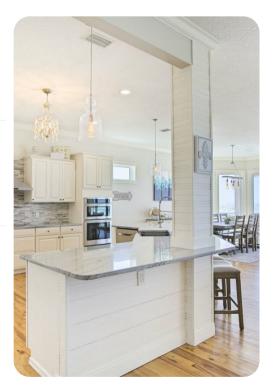

## Living area

- Open-plan living area
- Fully equipped kitchen
- Breakfast bar with seating
- Dining table and chairs
- Tastefully furnished living room with flat-screen TV and comfortable sofas