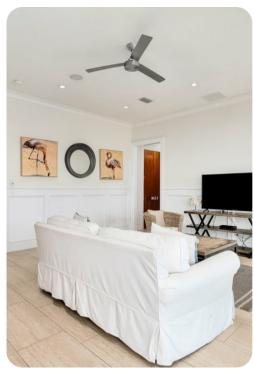

## Living area

- Open-plan living area
- Fully equipped kitchen
- Breakfast bar with seating
- Dining table and chairs
- Tastefully furnished living room with flat-screen TV and comfortable sofas
- Additional living area with flat-screen TV and sofas