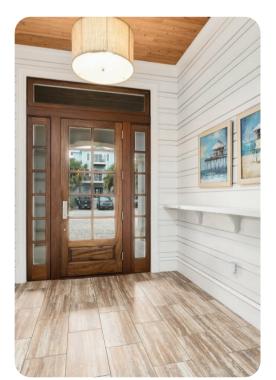

## Living area

- Open-plan living area
- Fully equipped kitchen
- Breakfast bar with seating
- Dining table and chairs
- Tastefully furnished living room with flat-screen TV and comfortable sofas
- Additional living area with flat-screen TV and sofas