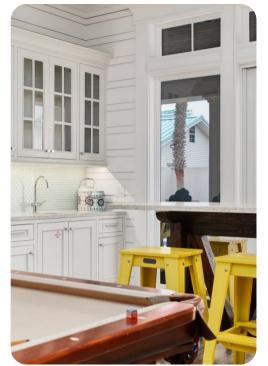

## Living area

- Open-plan living area
- Fully equipped kitchen
- Breakfast bar with seating
- Dining table and chairs
- Tastefully furnished living room with flat-screen TV and comfortable sofas
- Additional living area with flat-screen TV and sofas