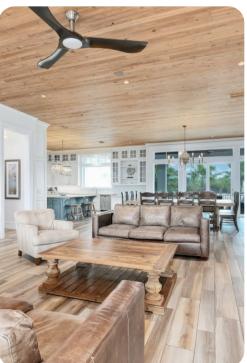

## Living area

- Open-plan living area
- Fully equipped kitchen
- Breakfast bar with seating
- Dining table and chairs
- Tastefully furnished living room with flat-screen TV and comfortable sofas
- Additional living area with flat-screen TV and sofas