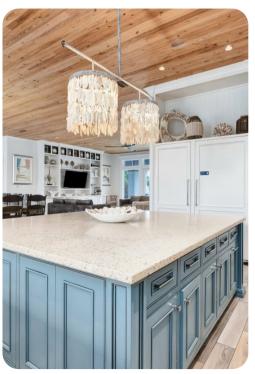

## Living area

- Open-plan living area
- Fully equipped kitchen
- Breakfast bar with seating
- Dining table and chairs
- Tastefully furnished living room with flat-screen TV and comfortable sofas
- Additional living area with flat-screen TV and sofas