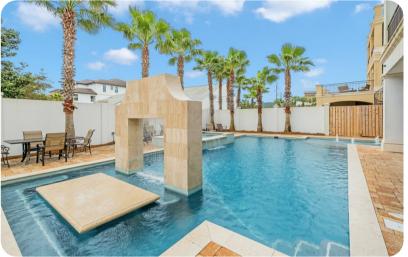

## Pool area

- Private pool
- Hot tub
- Sunloungers
- Table and chairs
- Covered lanai with an alfresco dining area and outdoor kitchen
- Multiple balconies overlooking the pool
- Rooftop terrace