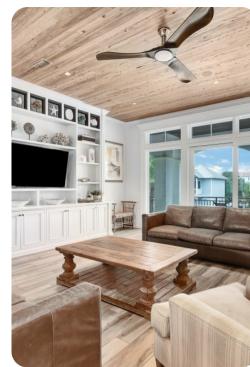

## Living area

- Open-plan living area
- Fully equipped kitchen
- Breakfast bar with seating
- Dining table and chairs
- Tastefully furnished living room with flat-screen TV and comfortable sofas
- Additional living area with flat-screen TV and sofas

#### Home entertainment

- Flat-screen TVs in living area and all bedrooms
- Entertainment area includes flat-screen TV's, table and chairs, kitchenette and pool table