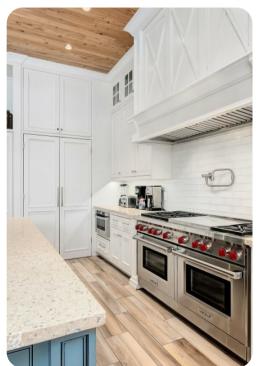

## Living area

- Open-plan living area
- Fully equipped kitchen
- Breakfast bar with seating
- Dining table and chairs
- Tastefully furnished living room with flat-screen TV and comfortable sofas
- Additional living area with flat-screen TV and sofas