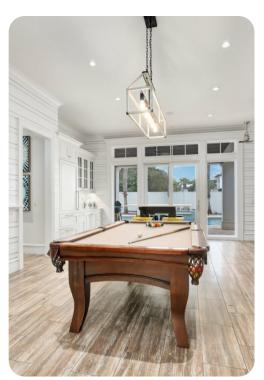

#### Home entertainment

- Flat-screen TVs in living area and all bedrooms
- Entertainment area includes flat-screen TV's, table and chairs, kitchenette and pool table