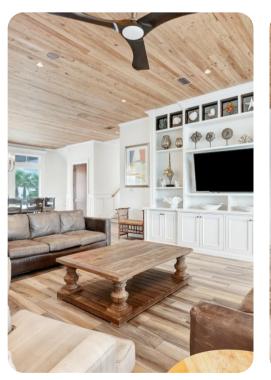

## Living area

- Open-plan living area
- Fully equipped kitchen
- Breakfast bar with seating
- Dining table and chairs
- Tastefully furnished living room with flat-screen TV and comfortable sofas
- Additional living area with flat-screen TV and sofas

#### Home entertainment

- Flat-screen TVs in living area and all bedrooms
- Entertainment area includes flat-screen TV's, table and chairs, kitchenette and pool table