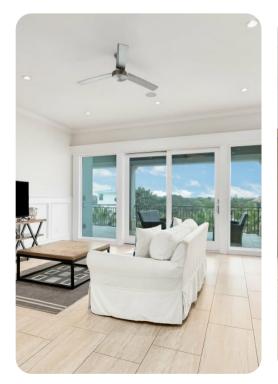

## Living area

- Open-plan living area
- Fully equipped kitchen
- Breakfast bar with seating
- Dining table and chairs
- Tastefully furnished living room with flat-screen TV and comfortable sofas
- Additional living area with flat-screen TV and sofas