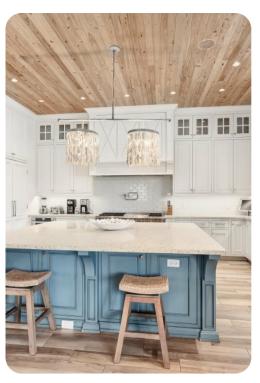

## Living area

- Open-plan living area
- Fully equipped kitchen
- Breakfast bar with seating
- Dining table and chairs
- Tastefully furnished living room with flat-screen TV and comfortable sofas
- Additional living area with flat-screen TV and sofas