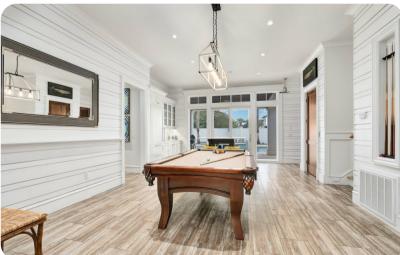

#### Home entertainment

- Flat-screen TVs in living area and all bedrooms
- Entertainment area includes flat-screen TV's, table and chairs, kitchenette and pool table