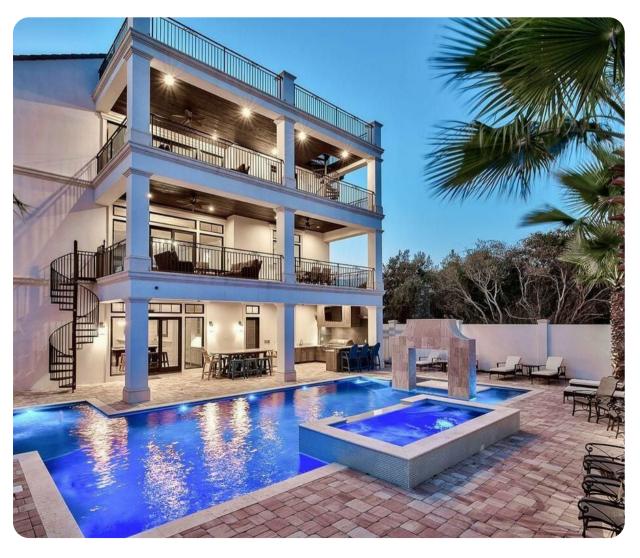

## Key features

- 8 bedrooms
- 7.5 bathrooms
- Sleeps 28
- Entertainment area
- Private pool
- Hot tub
- Elevator
- Golf cart
- Multiple balconies

## Pool area

- Private pool
- Hot tub
- Sunloungers
- Table and chairs
- Covered lanai with an alfresco dining area and outdoor kitchen
- Multiple balconies overlooking the pool
- Rooftop terrace