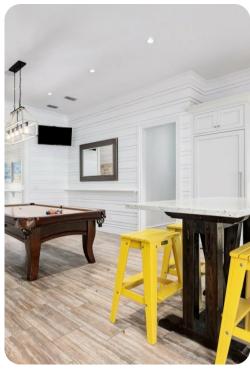

#### Home entertainment

- Flat-screen TVs in living area and all bedrooms
- Entertainment area includes flat-screen TV's, table and chairs, kitchenette and pool table