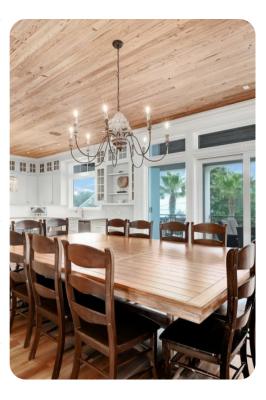

## Living area

- Open-plan living area
- Fully equipped kitchen
- Breakfast bar with seating
- Dining table and chairs
- Tastefully furnished living room with flat-screen TV and comfortable sofas
- Additional living area with flat-screen TV and sofas