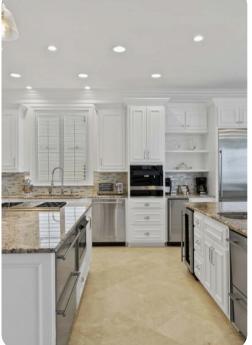

## Living area

- Open-plan living area
- Fully equipped kitchen
- Breakfast bar with seating
- Dining table and chairs
- Tastefully furnished living room with flat-screen TV and comfortable sofas
- Additional living area with flat-screen TV, sofas and kitchenette