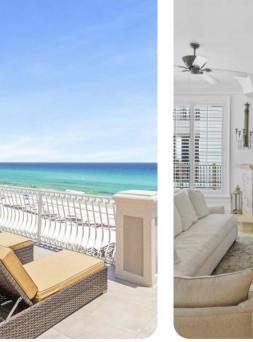

## Living area

- Open-plan living area
- Fully equipped kitchen
- Breakfast bar with seating
- Dining table and chairs
- Tastefully furnished living room with flat-screen TV and comfortable sofas
- Additional living area with flat-screen TV, sofas and kitchenette

## Pool area

- Covered patio with fire-pit and seating area
- Multiple balconies overlooking the pool