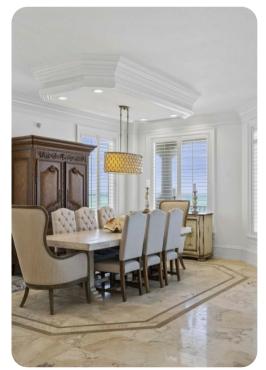

## Living area

- Open-plan living area
- Fully equipped kitchen
- Breakfast bar with seating
- Dining table and chairs
- Tastefully furnished living room with flat-screen TV and comfortable sofas
- Additional living area with flat-screen TV, sofas and kitchenette