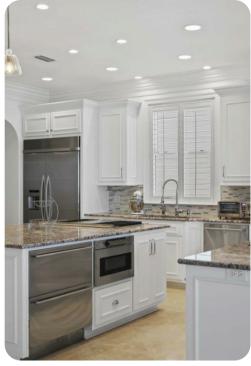

## Living area

- Open-plan living area
- Fully equipped kitchen
- Breakfast bar with seating
- Dining table and chairs
- Tastefully furnished living room with flat-screen TV and comfortable sofas
- Additional living area with flat-screen TV, sofas and kitchenette