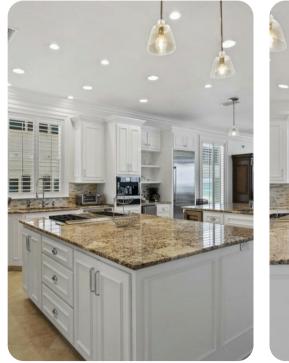

## Living area

- Open-plan living area
- Fully equipped kitchen
- Breakfast bar with seating
- Dining table and chairs
- Tastefully furnished living room with flat-screen TV and comfortable sofas
- Additional living area with flat-screen TV, sofas and kitchenette