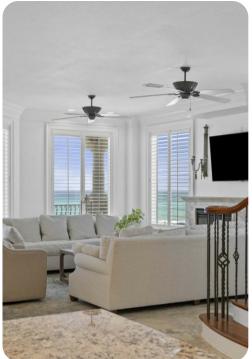

## Living area

- Open-plan living area
- Fully equipped kitchen
- Breakfast bar with seating
- Dining table and chairs
- Tastefully furnished living room with flat-screen TV and comfortable sofas
- Additional living area with flat-screen TV, sofas and kitchenette