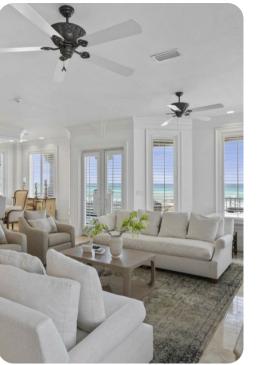

## Living area

- Open-plan living area
- Fully equipped kitchen
- Breakfast bar with seating
- Dining table and chairs
- Tastefully furnished living room with flat-screen TV and comfortable sofas
- Additional living area with flat-screen TV, sofas and kitchenette