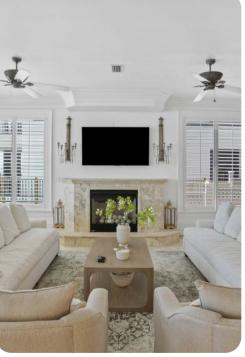

## Living area

- Open-plan living area
- Fully equipped kitchen
- Breakfast bar with seating
- Dining table and chairs
- Tastefully furnished living room with flat-screen TV and comfortable sofas
- Additional living area with flat-screen TV, sofas and kitchenette

# General

- Air conditioning throughout
- Complimentary wifi
- Bedding and towels included
- Private parking for up to 5 vehicles
- Use of golf cart and 6 adult bikes

Fireplace not for guest use

Destin 542 | Page 4 of 8