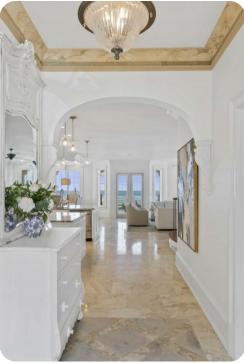

## Living area

- Open-plan living area
- Fully equipped kitchen
- Breakfast bar with seating
- Dining table and chairs
- Tastefully furnished living room with flat-screen TV and comfortable sofas
- Additional living area with flat-screen TV, sofas and kitchenette