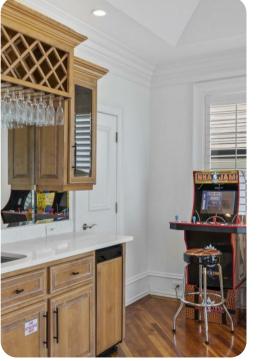

# Home entertainment

- Flat-screen TVs in living area and all bedrooms
- Games room includes pool table, arcade machines and kitchenette