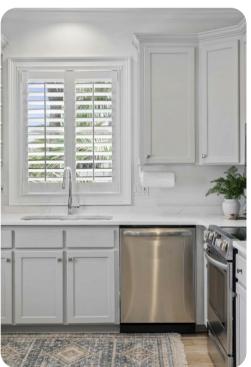

## Living area

- Open-plan living area
- Fully equipped kitchen
- Breakfast bar with seating
- Dining table and chairs
- Tastefully furnished living room with flat-screen TV and comfortable sofas
- Additional living area with flat-screen TV, sofas and kitchenette