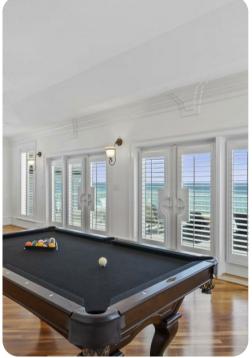

# Home entertainment

- Flat-screen TVs in living area and all bedrooms
- Games room includes pool table, arcade machines and kitchenette