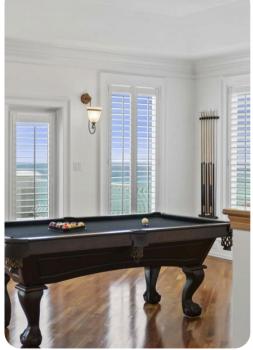

# Home entertainment

- Flat-screen TVs in living area and all bedrooms
- Games room includes pool table, arcade machines and kitchenette