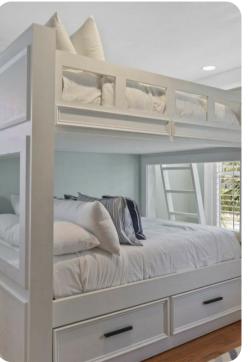

# Bedrooms

#### Main House

- Bedroom 1 Queen-size bed
- Bedroom 2 King-size bed
- Bedroom 3 Queen-size bed
- Bedroom 4 Bunk bed (queen/queen) and trundle bed
- Bedroom 5 2 queen-size beds
- Bedroom 6 King-size bed