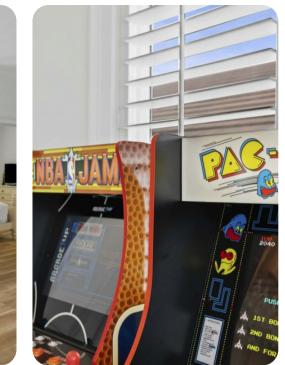

# Home entertainment

- Flat-screen TVs in living area and all bedrooms
- Games room includes pool table, arcade machines and kitchenette