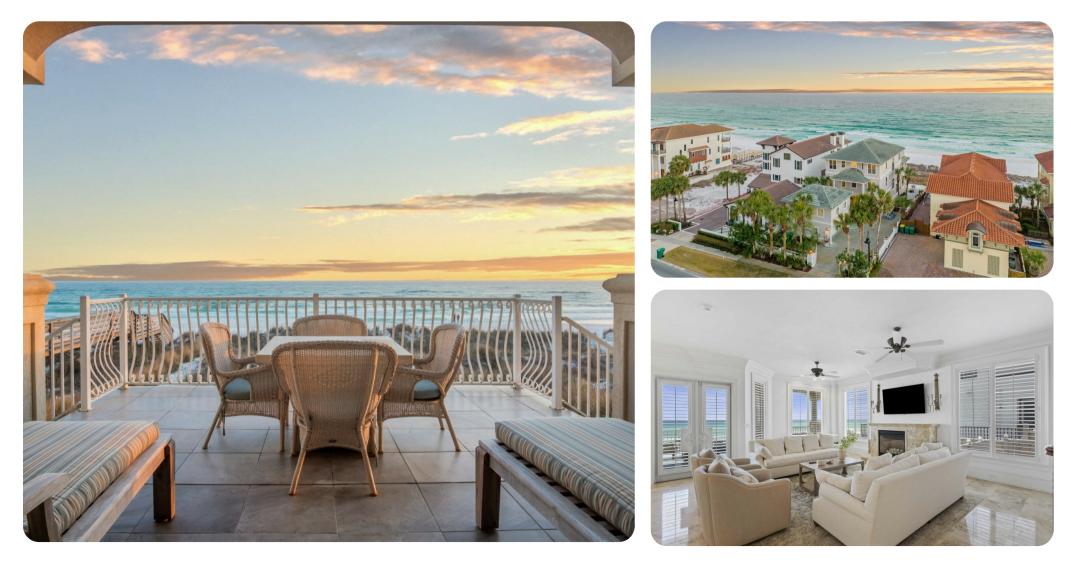

## Living area

- Open-plan living area
- Fully equipped kitchen
- Breakfast bar with seating
- Dining table and chairs
- Tastefully furnished living room with flat-screen TV and comfortable sofas
- Additional living area with flat-screen TV, sofas and kitchenette

## Pool area

- Covered patio with fire-pit and seating area
- Multiple balconies overlooking the pool