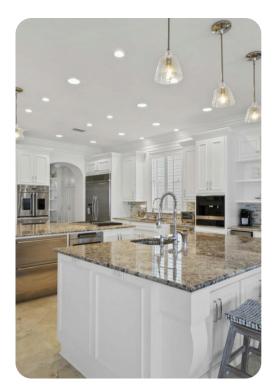

## Living area

- Open-plan living area
- Fully equipped kitchen
- Breakfast bar with seating
- Dining table and chairs
- Tastefully furnished living room with flat-screen TV and comfortable sofas
- Additional living area with flat-screen TV, sofas and kitchenette