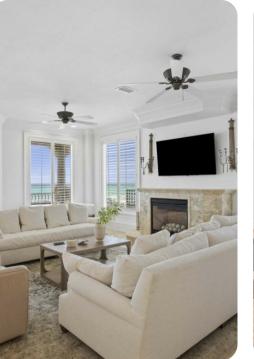

## Living area

- Open-plan living area
- Fully equipped kitchen
- Breakfast bar with seating
- Dining table and chairs
- Tastefully furnished living room with flat-screen TV and comfortable sofas
- Additional living area with flat-screen TV, sofas and kitchenette