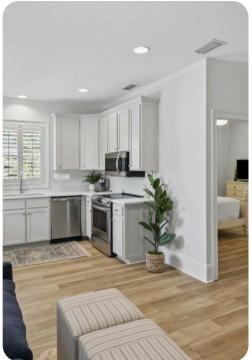

## Living area

- Open-plan living area
- Fully equipped kitchen
- Breakfast bar with seating
- Dining table and chairs
- Tastefully furnished living room with flat-screen TV and comfortable sofas
- Additional living area with flat-screen TV, sofas and kitchenette