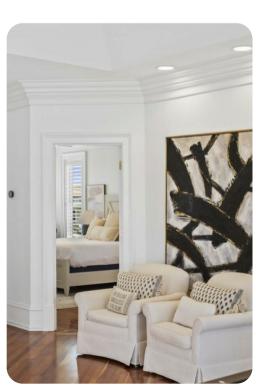

## Living area

- Open-plan living area
- Fully equipped kitchen
- Breakfast bar with seating
- Dining table and chairs
- Tastefully furnished living room with flat-screen TV and comfortable sofas
- Additional living area with flat-screen TV, sofas and kitchenette