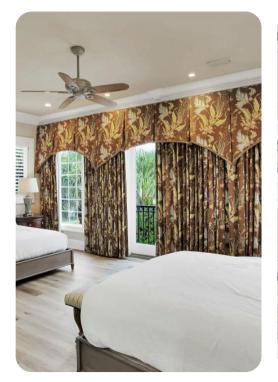

#### **Bedrooms**

- Full Bedroom w/ Shower/Tub combo
- King Bedroom w/ Shower and separate Tub
- King Bedroom with Shower only
- 2 Queen Beds w/ Shower and separate Tub
- King Bedroom w/ Shared Bathroom Shower/Tub separate
- Full Bedroom w/ Shared Bathroom Shower/Tub separate
- King Bedroom w/ Shower/Tub separate