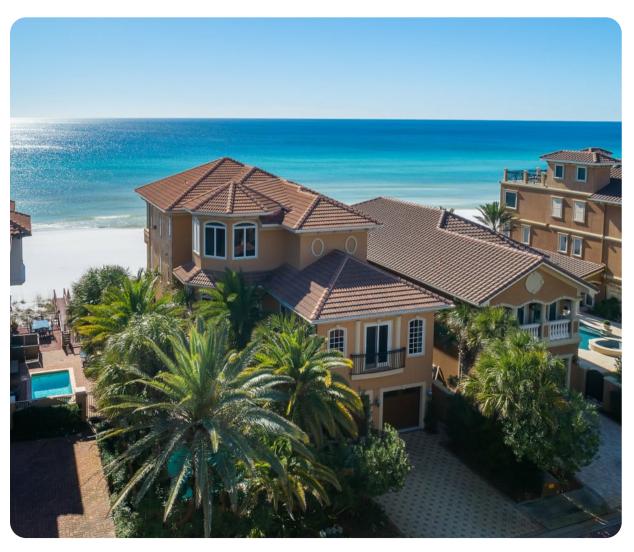

# Destin 540

שם 6 🖰 6.5 👯 16 🗓 5684 sq.mt

### Key features

- 6 bedrooms
- 6.5 bathrooms
- Sleeps 16
- Home theater
- Private pool
- Multiple balconies
- Beach front