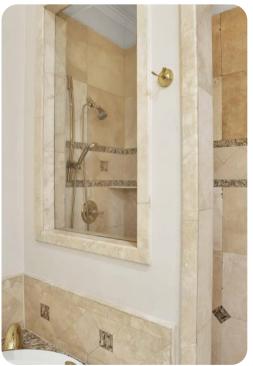

#### **Bedrooms**

- Full Bedroom w/ Shower/Tub combo
- King Bedroom w/ Shower and separate Tub
- King Bedroom with Shower only
- 2 Queen Beds w/ Shower and separate Tub
- King Bedroom w/ Shared Bathroom Shower/Tub separate
- Full Bedroom w/ Shared Bathroom Shower/Tub separate
- King Bedroom w/ Shower/Tub separate