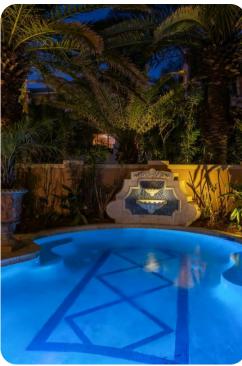

#### Private pool can be heated for an additional \$40 per day from October 1 - May 1

#### Pool area

- Private pool
- Sunloungers
- Covered lanai with an alfresco dining area and outdoor kitchen
- Multiple balconies overlooking the pool

Destin 540 | Page 2 of 8

# General

- Air conditioning throughout
- Complimentary wifi
- Bedding and towels included
- Private parking
- Use of 6 adult bikes
- Pool can be heated for an additional \$40 per day from October 1 May 1