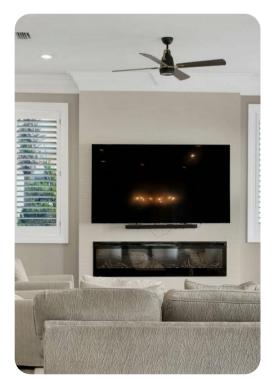

## Living area

- Open-plan living area
- Fully equipped kitchen
- Breakfast bar with seating
- Dining table and chairs
- Tastefully furnished living room with flat-screen TV and comfortable sofas
- Additional living area with flat-screen TV and sofas

## Home entertainment

- Flat-screen TVs in living area and all bedrooms
- Home theater includes projector screen and cinema-style seating