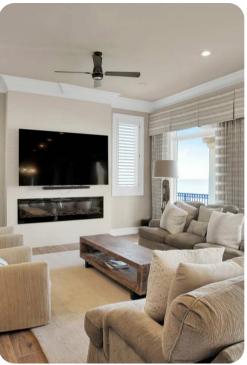

## Living area

- Open-plan living area
- Fully equipped kitchen
- Breakfast bar with seating
- Dining table and chairs
- Tastefully furnished living room with flat-screen TV and comfortable sofas
- Additional living area with flat-screen TV and sofas

## Home entertainment

- Flat-screen TVs in living area and all bedrooms
- Home theater includes projector screen and cinema-style seating