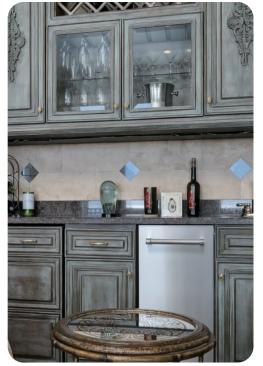

## Living area

- Open-plan living area
- Fully equipped kitchen
- Breakfast bar with seating
- Dining table and chairs
- Tastefully furnished living room with flat-screen TV and comfortable sofas
- Additional living area with flat-screen TV and sofas