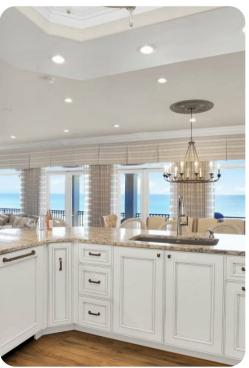

## Living area

- Open-plan living area
- Fully equipped kitchen
- Breakfast bar with seating
- Dining table and chairs
- Tastefully furnished living room with flat-screen TV and comfortable sofas
- Additional living area with flat-screen TV and sofas