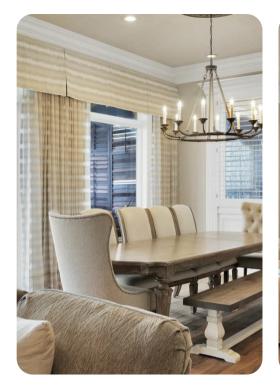

## Living area

- Open-plan living area
- Fully equipped kitchen
- Breakfast bar with seating
- Dining table and chairs
- Tastefully furnished living room with flat-screen TV and comfortable sofas
- Additional living area with flat-screen TV and sofas