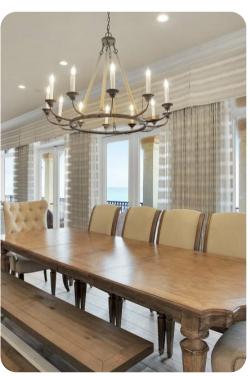

## Living area

- Open-plan living area
- Fully equipped kitchen
- Breakfast bar with seating
- Dining table and chairs
- Tastefully furnished living room with flat-screen TV and comfortable sofas
- Additional living area with flat-screen TV and sofas