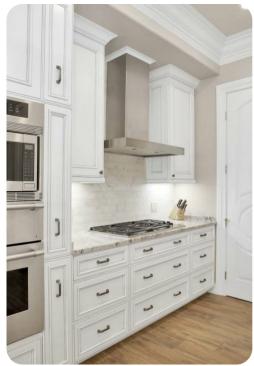

## Living area

- Open-plan living area
- Fully equipped kitchen
- Breakfast bar with seating
- Dining table and chairs
- Tastefully furnished living room with flat-screen TV and comfortable sofas
- Additional living area with flat-screen TV and sofas