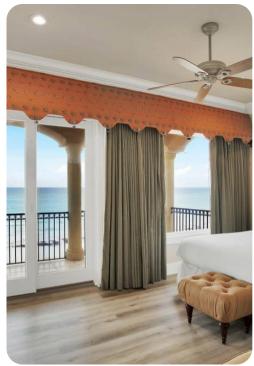

#### **Bedrooms**

- Full Bedroom w/ Shower/Tub combo
- King Bedroom w/ Shower and separate Tub
- King Bedroom with Shower only
- 2 Queen Beds w/ Shower and separate Tub
- King Bedroom w/ Shared Bathroom Shower/Tub separate
- Full Bedroom w/ Shared Bathroom Shower/Tub separate
- King Bedroom w/ Shower/Tub separate

#### Pool area

- Private pool
- Sunloungers
- Covered lanai with an alfresco dining area and outdoor kitchen
- Multiple balconies overlooking the pool

Destin 540 | Page 2 of 8