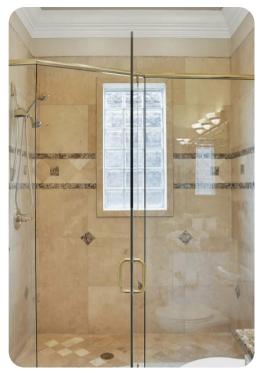

#### **Bedrooms**

- Full Bedroom w/ Shower/Tub combo
- King Bedroom w/ Shower and separate Tub
- King Bedroom with Shower only
- 2 Queen Beds w/ Shower and separate Tub
- King Bedroom w/ Shared Bathroom Shower/Tub separate
- Full Bedroom w/ Shared Bathroom Shower/Tub separate
- King Bedroom w/ Shower/Tub separate