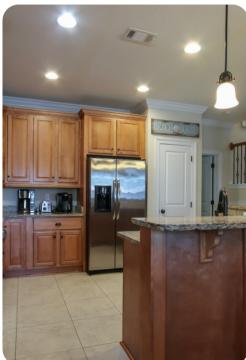

# Living area

- Open-plan living area
- Fully equipped kitchen
- Breakfast bar with seating
- Dining table and chairs
- Tastefully furnished living room with flat-screen TV and comfortable sofas
- Upstairs loft area with flat-screen TV and sofa