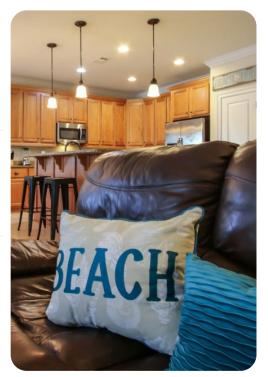

# Living area

- Open-plan living area
- Fully equipped kitchen
- Breakfast bar with seating
- Dining table and chairs
- Tastefully furnished living room with flat-screen TV and comfortable sofas
- Upstairs loft area with flat-screen TV and sofa