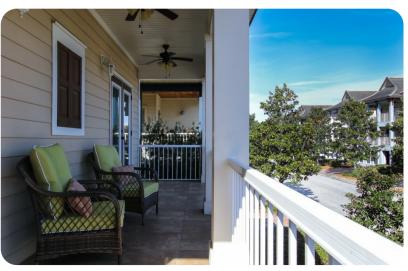

O Destin

# Destin 528







# Key features

- 4 bedrooms
- 3 bathrooms
- Sleeps 12
- Balcony
- Communal pool
- Shared hot tub
- Access to resort amenities

#### **Bedrooms**

- Bedroom 1 King-size bed
- Bedroom 2 Queen-size bed
- Bedroom 3 Queen-size bed
- Bedroom 4 2 bunk beds (double/twin)

# Living area

- Open-plan living area
- Fully equipped kitchen
- Breakfast bar with seating
- Dining table and chairs
- Tastefully furnished living room with flat-screen TV and comfortable sofas
- Upstairs loft area with flat-screen TV and sofa

#### Outdoor area

Balcony with seating

## Home entertainment

• Flat-screen TVs in living area and all bedrooms









Destin 528 | Page 2 of 8

# General

- Air conditioning throughout
- Complimentary wifi
- Bedding and towels included
- Private parking

## Resort amenities

- Co