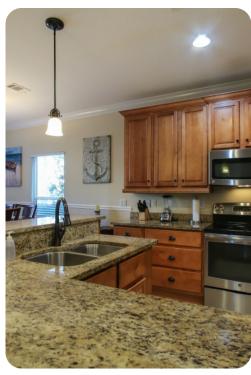

# Living area

- Open-plan living area
- Fully equipped kitchen
- Breakfast bar with seating
- Dining table and chairs
- Tastefully furnished living room with flat-screen TV and comfortable sofas
- Upstairs loft area with flat-screen TV and sofa