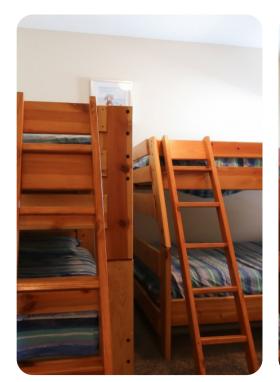

#### **Bedrooms**

- Bedroom 1 King-size bed
- Bedroom 2 Queen-size bed
- Bedroom 3 Queen-size bed
- Bedroom 4 2 bunk beds (double/twin)