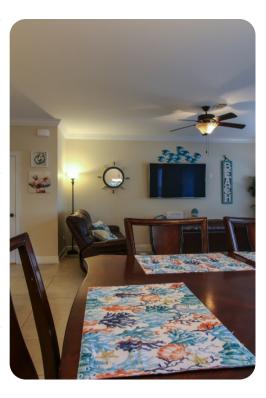

# Living area

- Open-plan living area
- Fully equipped kitchen
- Breakfast bar with seating
- Dining table and chairs
- Tastefully furnished living room with flat-screen TV and comfortable sofas
- Upstairs loft area with flat-screen TV and sofa