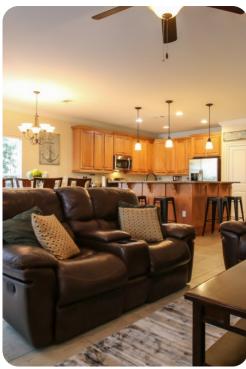

# Living area

- Open-plan living area
- Fully equipped kitchen
- Breakfast bar with seating
- Dining table and chairs
- Tastefully furnished living room with flat-screen TV and comfortable sofas
- Upstairs loft area with flat-screen TV and sofa