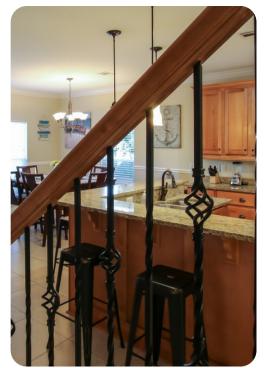

# Living area

- Open-plan living area
- Fully equipped kitchen
- Breakfast bar with seating
- Dining table and chairs
- Tastefully furnished living room with flat-screen TV and comfortable sofas
- Upstairs loft area with flat-screen TV and sofa