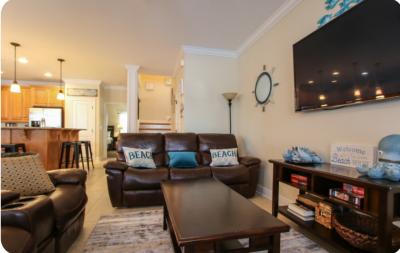

# Living area

- Open-plan living area
- Fully equipped kitchen
- Breakfast bar with seating
- Dining table and chairs
- Tastefully furnished living room with flat-screen TV and comfortable sofas
- Upstairs loft area with flat-screen TV and sofa

## Home entertainment

• Flat-screen TVs in living area and all bedrooms

Destin 528 | Page 2 of 8