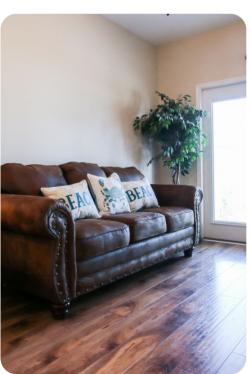

# Living area

- Open-plan living area
- Fully equipped kitchen
- Breakfast bar with seating
- Dining table and chairs
- Tastefully furnished living room with flat-screen TV and comfortable sofas
- Upstairs loft area with flat-screen TV and sofa