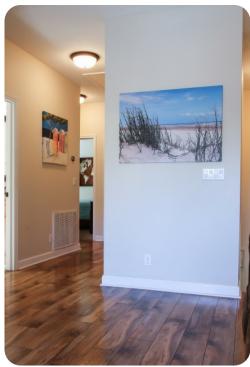

# Living area

- Open-plan living area
- Fully equipped kitchen
- Breakfast bar with seating
- Dining table and chairs
- Tastefully furnished living room with flat-screen TV and comfortable sofas
- Upstairs loft area with flat-screen TV and sofa