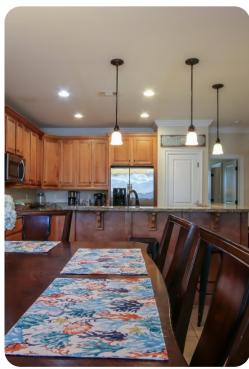

# Living area

- Open-plan living area
- Fully equipped kitchen
- Breakfast bar with seating
- Dining table and chairs
- Tastefully furnished living room with flat-screen TV and comfortable sofas
- Upstairs loft area with flat-screen TV and sofa