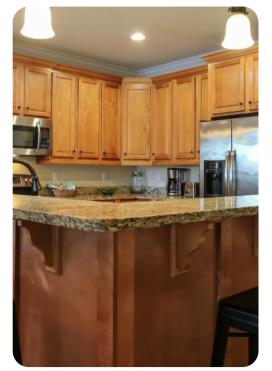

# Living area

- Open-plan living area
- Fully equipped kitchen
- Breakfast bar with seating
- Dining table and chairs
- Tastefully furnished living room with flat-screen TV and comfortable sofas
- Upstairs loft area with flat-screen TV and sofa