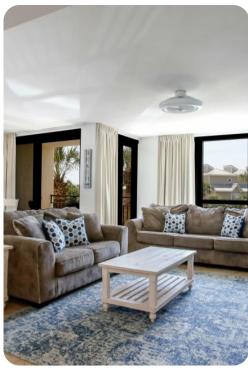

# Living area

- Open-plan living area
- Fully equipped kitchen
- Breakfast bar with seating
- Dining table and chairs
- Tastefully furnished living room with flat-screen TV and comfortable sofas