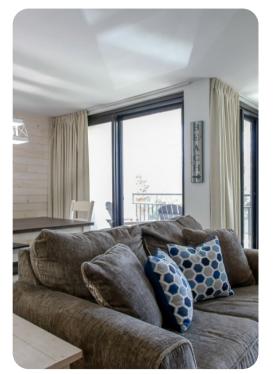

# Living area

- Open-plan living area
- Fully equipped kitchen
- Breakfast bar with seating
- Dining table and chairs
- Tastefully furnished living room with flat-screen TV and comfortable sofas