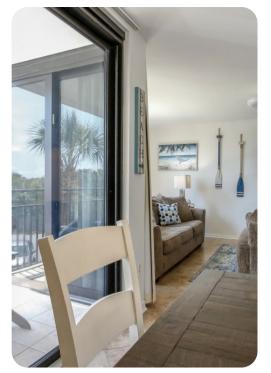

# Living area

- Open-plan living area
- Fully equipped kitchen
- Breakfast bar with seating
- Dining table and chairs
- Tastefully furnished living room with flat-screen TV and comfortable sofas