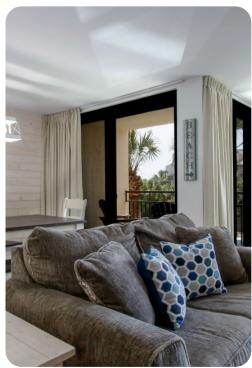

# Living area

- Open-plan living area
- Fully equipped kitchen
- Breakfast bar with seating
- Dining table and chairs
- Tastefully furnished living room with flat-screen TV and comfortable sofas