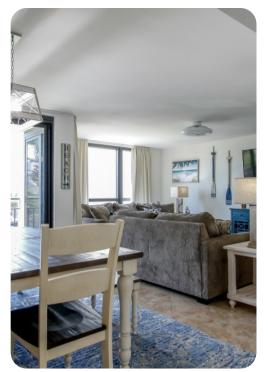

# Living area

- Open-plan living area
- Fully equipped kitchen
- Breakfast bar with seating
- Dining table and chairs
- Tastefully furnished living room with flat-screen TV and comfortable sofas