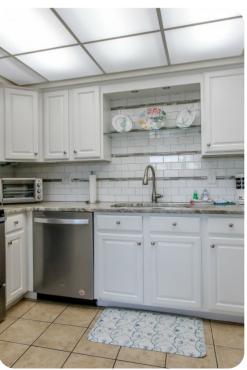

# Living area

- Open-plan living area
- Fully equipped kitchen
- Breakfast bar with seating
- Dining table and chairs
- Tastefully furnished living room with flat-screen TV and comfortable sofas