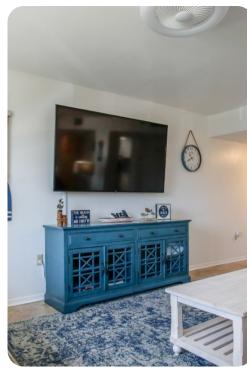

# Living area

- Open-plan living area
- Fully equipped kitchen
- Breakfast bar with seating
- Dining table and chairs
- Tastefully furnished living room with flat-screen TV and comfortable sofas

#### Home entertainment

• Flat-screen TVs in living area and all bedrooms

Destin 523 | Page 2 of 8