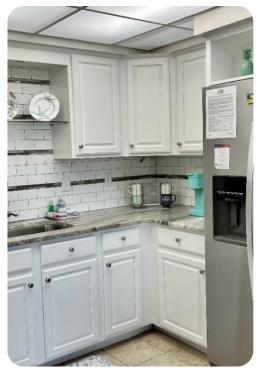

# Living area

- Open-plan living area
- Fully equipped kitchen
- Breakfast bar with seating
- Dining table and chairs
- Tastefully furnished living room with flat-screen TV and comfortable sofas