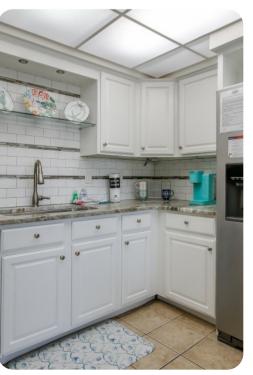

# Living area

- Open-plan living area
- Fully equipped kitchen
- Breakfast bar with seating
- Dining table and chairs
- Tastefully furnished living room with flat-screen TV and comfortable sofas