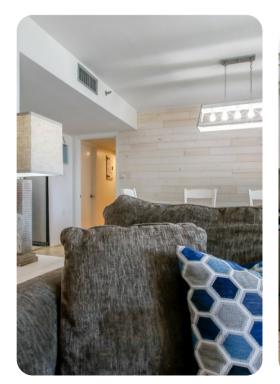

# Living area

- Open-plan living area
- Fully equipped kitchen
- Breakfast bar with seating
- Dining table and chairs
- Tastefully furnished living room with flat-screen TV and comfortable sofas