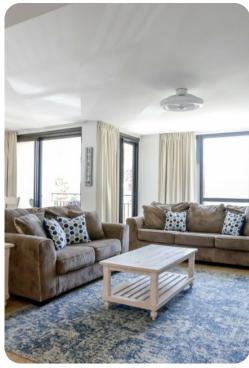

# Living area

- Open-plan living area
- Fully equipped kitchen
- Breakfast bar with seating
- Dining table and chairs
- Tastefully furnished living room with flat-screen TV and comfortable sofas