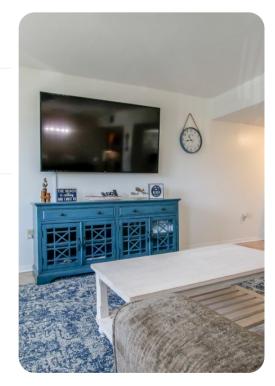

# Living area

- Open-plan living area
- Fully equipped kitchen
- Breakfast bar with seating
- Dining table and chairs
- Tastefully furnished living room with flat-screen TV and comfortable sofas

#### Home entertainment

• Flat-screen TVs in living area and all bedrooms

Destin 523 | Page 2 of 8