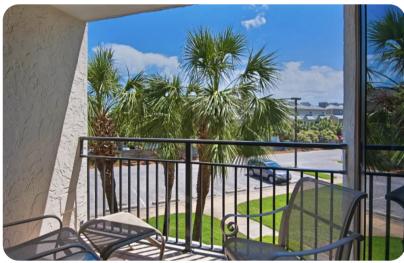

O Destin

# Destin 523







## Key features

- 2 bedrooms
- 2 bathrooms
- Sleeps 8
- Balcony
- Communal pool
- Access to resort amenities

#### Bedrooms

- Bedroom 1 King-size bed
- Bedroom 2 Bunk bed (queen/queen)

# Living area

- Open-plan living area
- Fully equipped kitchen
- Breakfast bar with seating
- Dining table and chairs
- Tastefully furnished living room with flat-screen TV and comfortable sofas

## Outdoor area

• Balcony with table and chairs

#### Home entertainment

• Flat-screen TVs in living area and all bedrooms









Destin 523 | Page 2 of 8

# General

- Air conditioning throughout
- Complimentary wifi
- Bedding and towels included
- Private parking

#### Resort amenities

- Communal pool
- Sunloungers
- Shared alfresco dining area

#### Places of interest

- Henderson Beach State Park
-