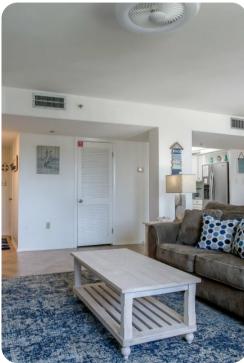

# Living area

- Open-plan living area
- Fully equipped kitchen
- Breakfast bar with seating
- Dining table and chairs
- Tastefully furnished living room with flat-screen TV and comfortable sofas