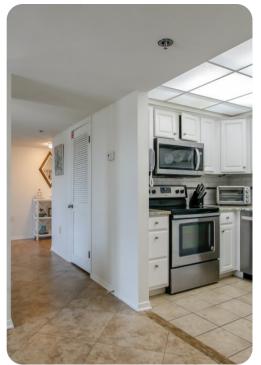

# Living area

- Open-plan living area
- Fully equipped kitchen
- Breakfast bar with seating
- Dining table and chairs
- Tastefully furnished living room with flat-screen TV and comfortable sofas