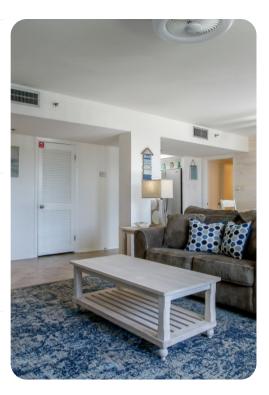

# Living area

- Open-plan living area
- Fully equipped kitchen
- Breakfast bar with seating
- Dining table and chairs
- Tastefully furnished living room with flat-screen TV and comfortable sofas