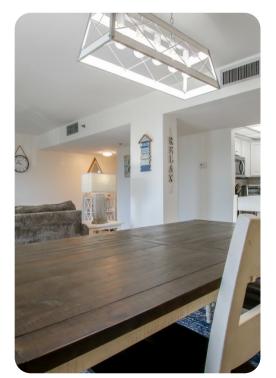

# Living area

- Open-plan living area
- Fully equipped kitchen
- Breakfast bar with seating
- Dining table and chairs
- Tastefully furnished living room with flat-screen TV and comfortable sofas