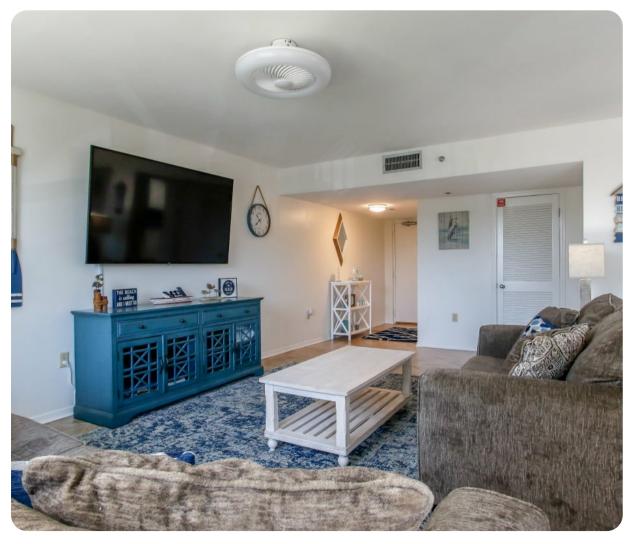

# Living area

- Open-plan living area
- Fully equipped kitchen
- Breakfast bar with seating
- Dining table and chairs
- Tastefully furnished living room with flat-screen TV and comfortable sofas

#### Home entertainment

• Flat-screen TVs in living area and all bedrooms

Destin 523 | Page 2 of 8