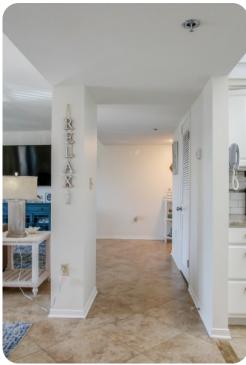

# Living area

- Open-plan living area
- Fully equipped kitchen
- Breakfast bar with seating
- Dining table and chairs
- Tastefully furnished living room with flat-screen TV and comfortable sofas