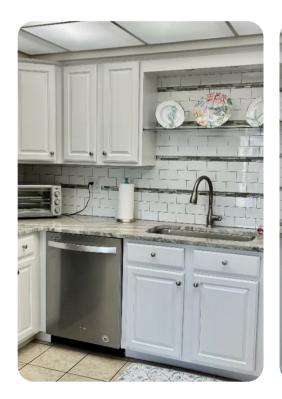

# Living area

- Open-plan living area
- Fully equipped kitchen
- Breakfast bar with seating
- Dining table and chairs
- Tastefully furnished living room with flat-screen TV and comfortable sofas