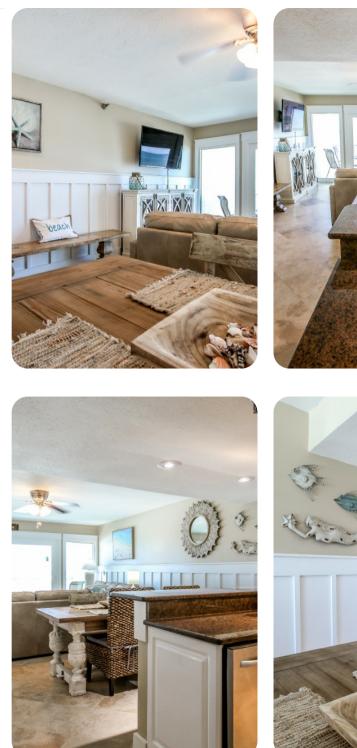

### Living area

- Open-plan living area
- Fully equipped kitchen
- Breakfast bar with seating
- Dining table and chairs
- Tastefully furnished living room with flat-screen TV and comfortable sofas

#### Outdoor area

• Balcony with table and chairs

#### Home entertainment

• Flat-screen TVs in living area and all bedrooms