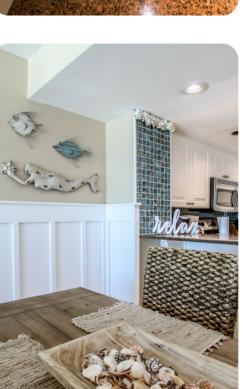

### Living area

- Open-plan living area
- Fully equipped kitchen
- Breakfast bar with seating
- Dining table and chairs
- Tastefully furnished living room with flat-screen TV and comfortable sofas