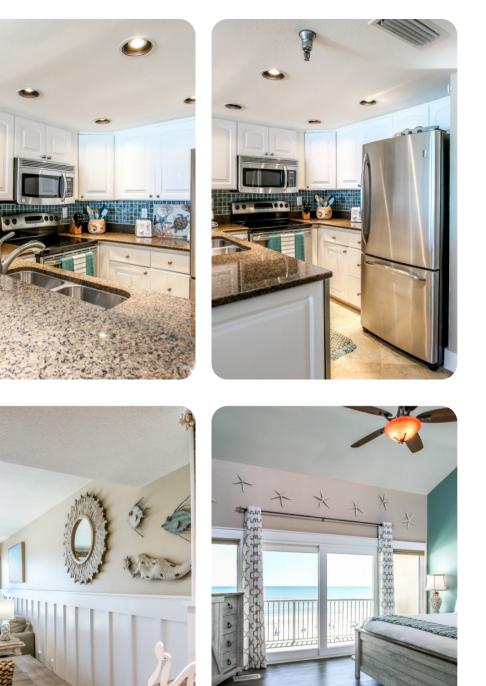

### Living area

- Open-plan living area
- Fully equipped kitchen
- Breakfast bar with seating
- Dining table and chairs
- Tastefully furnished living room with flat-screen TV and comfortable sofas

#### Outdoor area

• Balcony with table and chairs