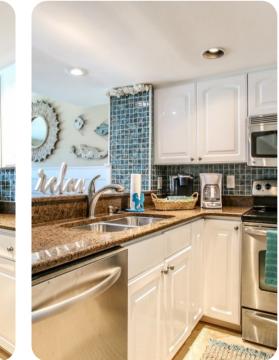

### Living area

- Open-plan living area
- Fully equipped kitchen
- Breakfast bar with seating
- Dining table and chairs
- Tastefully furnished living room with flat-screen TV and comfortable sofas