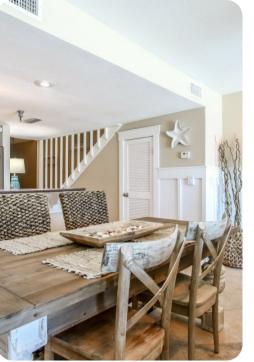

### Living area

- Open-plan living area
- Fully equipped kitchen
- Breakfast bar with seating
- Dining table and chairs
- Tastefully furnished living room with flat-screen TV and comfortable sofas