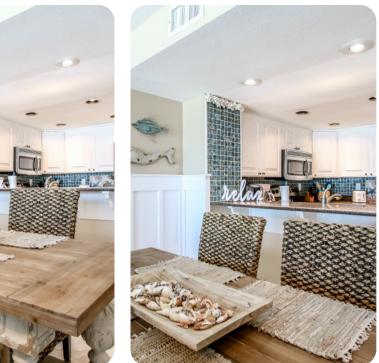

### Living area

- Open-plan living area
- Fully equipped kitchen
- Breakfast bar with seating
- Dining table and chairs
- Tastefully furnished living room with flat-screen TV and comfortable sofas