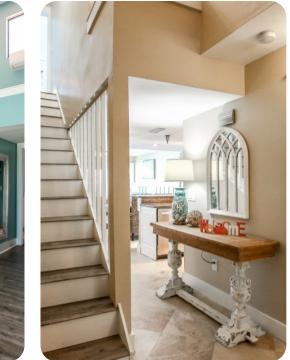

### Living area

- Open-plan living area
- Fully equipped kitchen
- Breakfast bar with seating
- Dining table and chairs
- Tastefully furnished living room with flat-screen TV and comfortable sofas