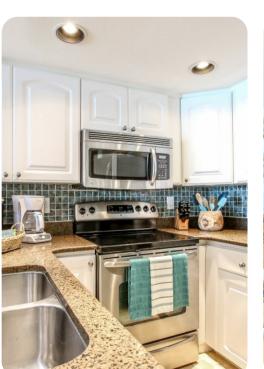

### Living area

- Open-plan living area
- Fully equipped kitchen
- Breakfast bar with seating
- Dining table and chairs
- Tastefully furnished living room with flat-screen TV and comfortable sofas