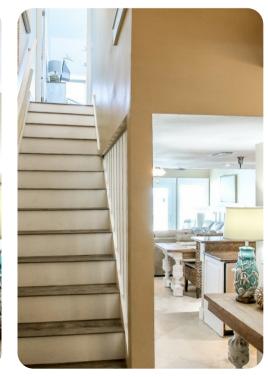

### Living area

- Open-plan living area
- Fully equipped kitchen
- Breakfast bar with seating
- Dining table and chairs
- Tastefully furnished living room with flat-screen TV and comfortable sofas