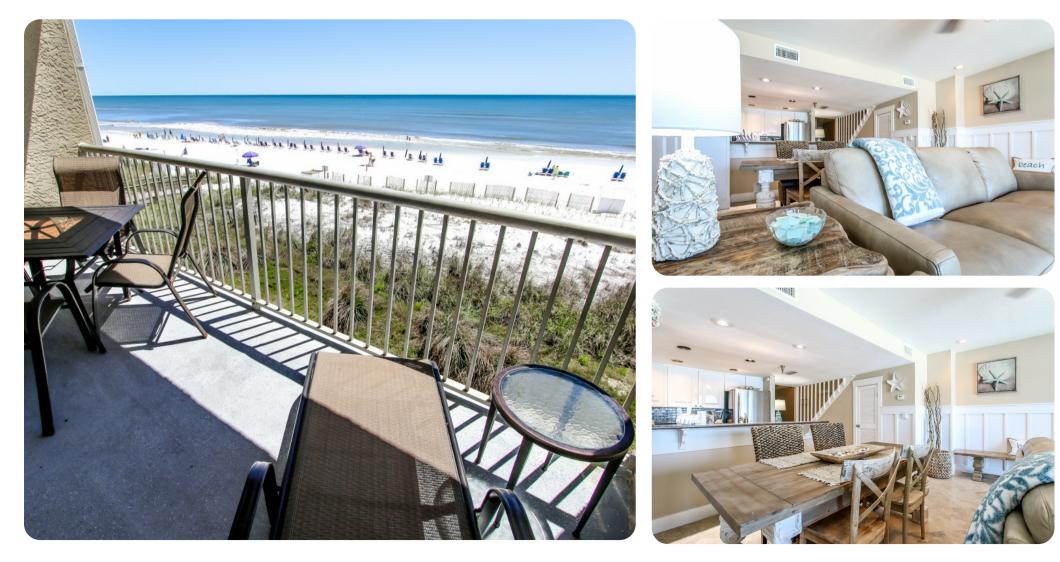

### Living area

- Open-plan living area
- Fully equipped kitchen
- Breakfast bar with seating
- Dining table and chairs
- Tastefully furnished living room with flat-screen TV and comfortable sofas

#### Outdoor area

• Balcony with table and chairs

#### Home entertainment

• Flat-screen TVs in living area and all bedrooms