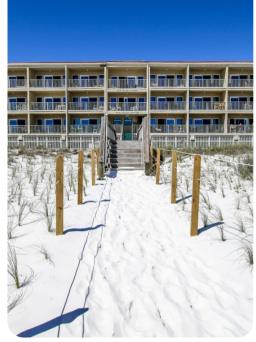

# © Destin **Destin 518**

📼 2 🚰 2 ດີດິ 8



#### Key features

- 2 bedrooms
- 2 bathrooms
- Sleeps 8
- Balcony

#### Bedrooms

- Bedroom 1 King-size bed
- Bedroom 2 Bunk bed (double/twin)

### Living area

- Open-plan living area
- Fully equipped kitchen
- Breakfast bar with seating
- Dining table and chairs
- Tastefully furnished living room with flat-screen TV and comfortable sofas

#### Outdoor area

• Balcony with table and chairs

#### Home entertainment

• Flat-screen TVs in living area and all bedrooms

#### General

- Air conditioning throughout
- Complimentary wifi
- Bedding and towels included
- Private parking









## Places of interest

- Henderson Beach State Park
- Gulfarium Marine Adventure Park
- Destin Harbor Boardwalk
- Big Kahuna's Water & Adventure Park
- Grayton Beach State Park
- Destin History & Fishing Museum





0

-

Destin 518 | Page 3 of 8





T





Destin 518 | Page 4 of 8



Destin 518 | Page 5 of 8







Destin 518 | Page 6 of 8











000



NT

Destin 518 | Page 8 of 8