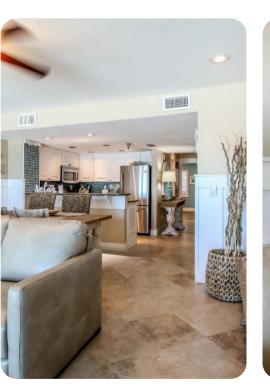

### Living area

- Open-plan living area
- Fully equipped kitchen
- Breakfast bar with seating
- Dining table and chairs
- Tastefully furnished living room with flat-screen TV and comfortable sofas