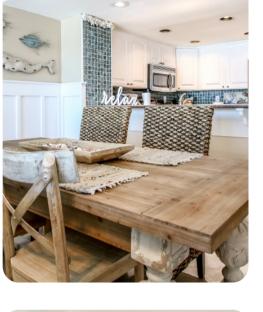

### Living area

- Open-plan living area
- Fully equipped kitchen
- Breakfast bar with seating
- Dining table and chairs
- Tastefully furnished living room with flat-screen TV and comfortable sofas