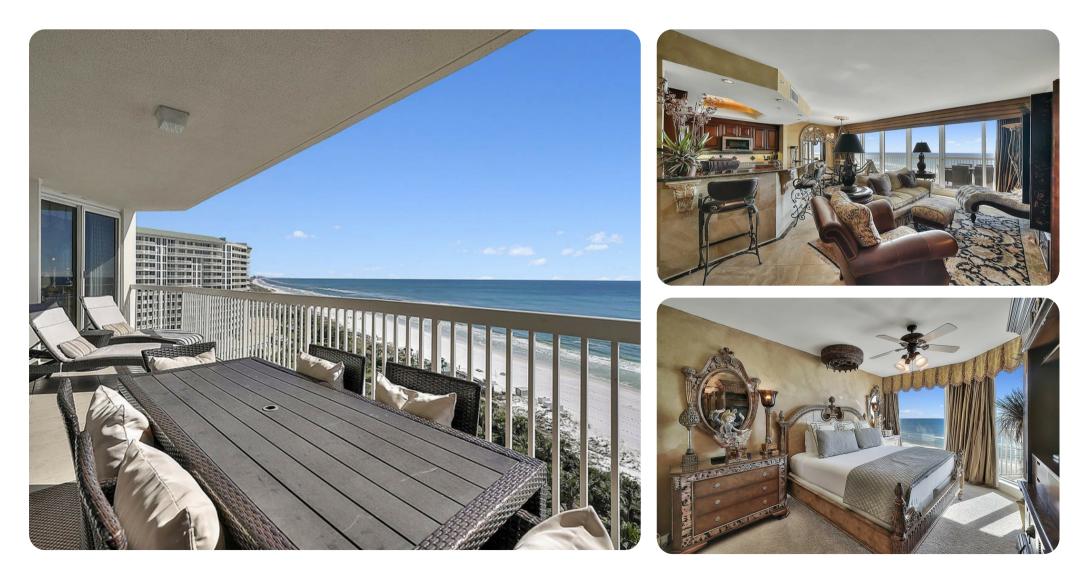

#### Key Features

- 3 bedrooms
- 3 bathrooms
- Sleeps 8
- Balcony
- Communal pool

#### Bedrooms

- Bedroom 1 King-size bed
- Bedroom 2 Queen-size bed
- Bedroom 3 King-size bed

## Living area

- Open-plan living area
- Fully equipped kitchen
- Breakfast bar with seating
- Dining table and chairs
- Tastefully furnished living room with flat-screen TV and comfortable sofas

## Outdoor area

- Balcony with table and chairs
- Sunloungers
- Communal pool