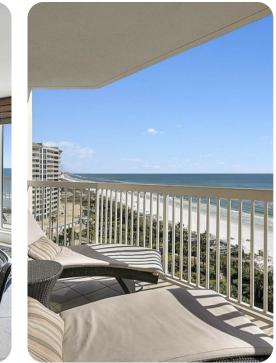

© Destin Destin 466

|四 3 🖺 3 🖧 8 🕕 2000 sq.ft



Destin 466 | Page 1 of 8

#### Key Features

- 3 bedrooms
- 3 bathrooms
- Sleeps 8
- Balcony
- Communal pool

#### Bedrooms

- Bedroom 1 King-size bed
- Bedroom 2 Queen-size bed
- Bedroom 3 King-size bed

## Living area

- Open-plan living area
- Fully equipped kitchen
- Breakfast bar with seating
- Dining table and chairs
- Tastefully furnished living room with flat-screen TV and comfortable sofas

## Outdoor area

- Balcony with table and chairs
- Sunloungers
- Communal pool

## Home entertainment

• Flat-screen TVs in living area and all bedrooms









# General

- Air conditioning throughout
- Complimentary wifi
- Bedding and towels included
- Private parking
- Elevator







Destin 466 | Page 3 of 8









Destin 466 | Page 4 of 8

















Destin 466 | Page 6 of 8