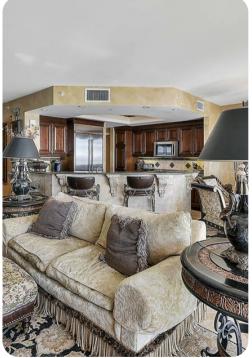

## Living area

- Open-plan living area
- Fully equipped kitchen
- Breakfast bar with seating
- Dining table and chairs
- Tastefully furnished living room with flat-screen TV and comfortable sofas