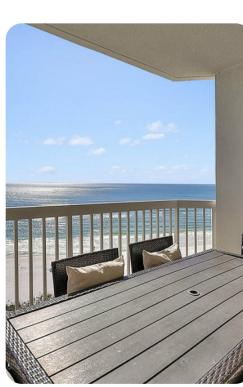

Destin 466 | Page 1 of 8

#### Key Features

- 3 bedrooms
- 3 bathrooms
- Sleeps 8
- Balcony
- Communal pool

#### Bedrooms

- Bedroom 1 King-size bed
- Bedroom 2 Queen-size bed
- Bedroom 3 King-size bed

## Living area

- Open-plan living area
- Fully equipped kitchen
- Breakfast bar with seating
- Dining table and chairs
- Tastefully furnished living room with flat-screen TV and comfortable sofas

## Outdoor area

- Balcony with table and chairs
- Sunloungers
- Communal pool

## Home entertainment

• Flat-screen TVs in living area and all bedrooms









# General

- Air conditioning throughout
- Complimentary wifi
- Bedding and towels included
- Private parking
- Elevator







Destin 466 | Page 3 of 8









Destin 466 | Page 4 of 8

















Destin 466 | Page 6 of 8