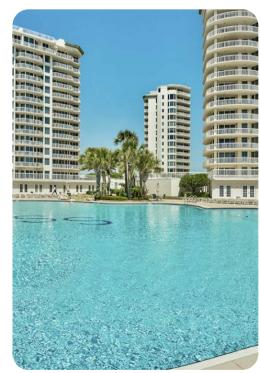

Destin 466 | Page 1 of 8

#### Key Features

- 3 bedrooms
- 3 bathrooms
- Sleeps 8
- Balcony
- Communal pool

#### Bedrooms

- Bedroom 1 King-size bed
- Bedroom 2 Queen-size bed
- Bedroom 3 King-size bed

## Living area

- Open-plan living area
- Fully equipped kitchen
- Breakfast bar with seating
- Dining table and chairs
- Tastefully furnished living room with flat-screen TV and comfortable sofas

## Outdoor area

- Balcony with table and chairs
- Sunloungers
- Communal pool

## Home entertainment

• Flat-screen TVs in living area and all bedrooms









# General

- Air conditioning throughout
- Complimentary wifi
- Bedding and towels included
- Private parking
- Elevator







Destin 466 | Page 3 of 8









Destin 466 | Page 4 of 8

















Destin 466 | Page 6 of 8