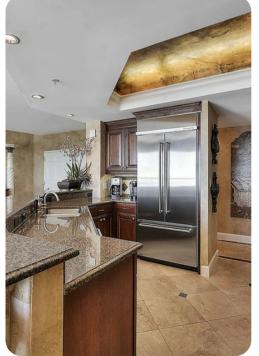

## Living area

- Open-plan living area
- Fully equipped kitchen
- Breakfast bar with seating
- Dining table and chairs
- Tastefully furnished living room with flat-screen TV and comfortable sofas