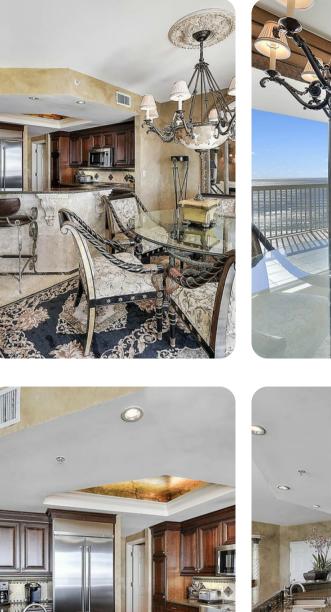

## Living area

- Open-plan living area
- Fully equipped kitchen
- Breakfast bar with seating
- Dining table and chairs
- Tastefully furnished living room with flat-screen TV and comfortable sofas

## Outdoor area

- Balcony with table and chairs
- Sunloungers
- Communal pool