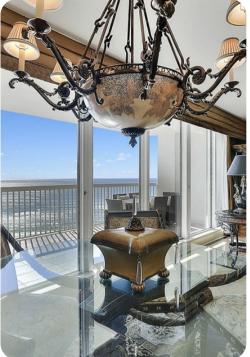

## Living area

- Open-plan living area
- Fully equipped kitchen
- Breakfast bar with seating
- Dining table and chairs
- Tastefully furnished living room with flat-screen TV and comfortable sofas

## Outdoor area

- Balcony with table and chairs
- Sunloungers
- Communal pool