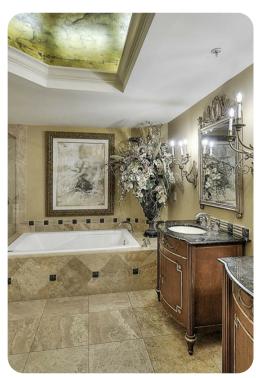

© Destin Destin 466

|四 3 🖺 3 🖧 8 🕕 2000 sq.ft



Destin 466 | Page 1 of 8

#### Key Features

- 3 bedrooms
- 3 bathrooms
- Sleeps 8
- Balcony
- Communal pool

#### Bedrooms

- Bedroom 1 King-size bed
- Bedroom 2 Queen-size bed
- Bedroom 3 King-size bed

## Living area

- Open-plan living area
- Fully equipped kitchen
- Breakfast bar with seating
- Dining table and chairs
- Tastefully furnished living room with flat-screen TV and comfortable sofas

## Outdoor area

- Balcony with table and chairs
- Sunloungers
- Communal pool

## Home entertainment

• Flat-screen TVs in living area and all bedrooms









# General

- Air conditioning throughout
- Complimentary wifi
- Bedding and towels included
- Private parking
- Elevator







Destin 466 | Page 3 of 8









Destin 466 | Page 4 of 8

















Destin 466 | Page 6 of 8