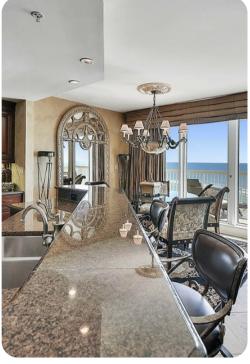

## Living area

- Open-plan living area
- Fully equipped kitchen
- Breakfast bar with seating
- Dining table and chairs
- Tastefully furnished living room with flat-screen TV and comfortable sofas