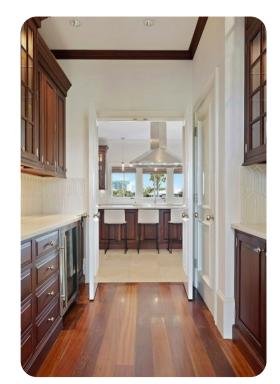

## Living area

- Open-plan living area
- Fully equipped kitchen
- Breakfast bar with seating
- Dining table and chairs
- Tastefully furnished living room with flat-screen TV and comfortable sofas