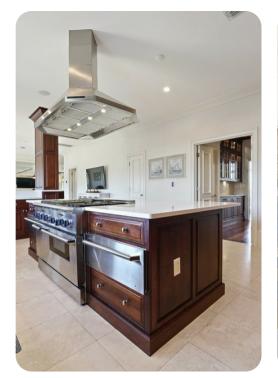

## Living area

- Open-plan living area
- Fully equipped kitchen
- Breakfast bar with seating
- Dining table and chairs
- Tastefully furnished living room with flat-screen TV and comfortable sofas