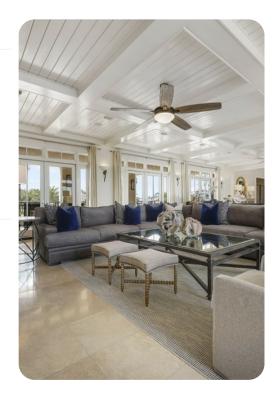

## Living area

- Open-plan living area
- Fully equipped kitchen
- Breakfast bar with seating
- Dining table and chairs
- Tastefully furnished living room with flat-screen TV and comfortable sofas