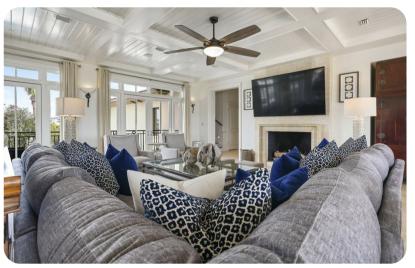

## Living area

- Open-plan living area
- Fully equipped kitchen
- Breakfast bar with seating
- Dining table and chairs
- Tastefully furnished living room with flat-screen TV and comfortable sofas