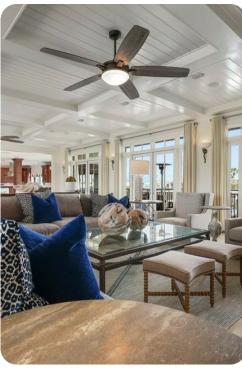

## Living area

- Open-plan living area
- Fully equipped kitchen
- Breakfast bar with seating
- Dining table and chairs
- Tastefully furnished living room with flat-screen TV and comfortable sofas