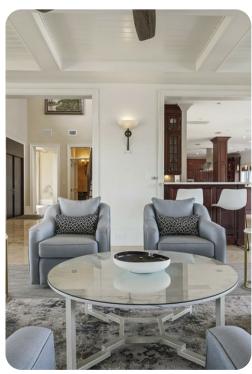

## Living area

- Open-plan living area
- Fully equipped kitchen
- Breakfast bar with seating
- Dining table and chairs
- Tastefully furnished living room with flat-screen TV and comfortable sofas