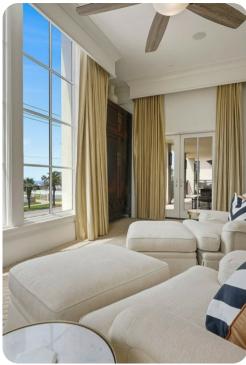

## Living area

- Open-plan living area
- Fully equipped kitchen
- Breakfast bar with seating
- Dining table and chairs
- Tastefully furnished living room with flat-screen TV and comfortable sofas