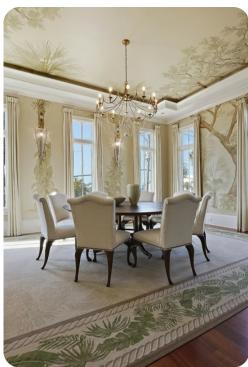

## Living area

- Open-plan living area
- Fully equipped kitchen
- Breakfast bar with seating
- Dining table and chairs
- Tastefully furnished living room with flat-screen TV and comfortable sofas