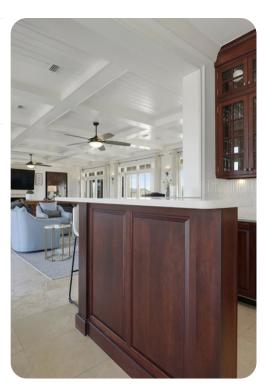

## Living area

- Open-plan living area
- Fully equipped kitchen
- Breakfast bar with seating
- Dining table and chairs
- Tastefully furnished living room with flat-screen TV and comfortable sofas