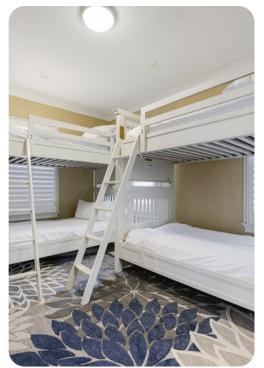

#### **Bedrooms**

- Bedroom 1 King-size bed
- Bedroom 2 King-size bed
- Bedroom 3 2 bunk beds (twin/twin)
- Bedroom 4 2 bunk beds (double/double)
- Bedroom 5 3 bunk beds (queen/queen)
- Bedroom 6 Queen-size bed
- Bedroom 7 King-size bed
- Bedroom 8 King-size bed
- Bedroom 9 King-size bed
- Bedroom 10 Queen-size bed
- Bedroom 11 Queen-size bed