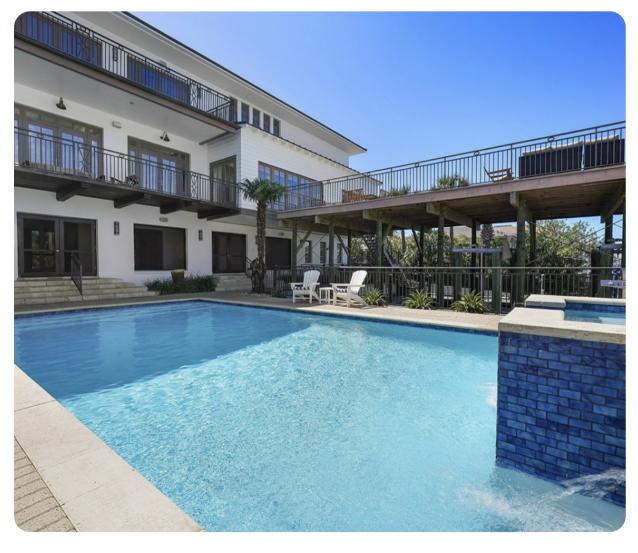

#### Pool area

- Private pool
- Hot tub (pool heat required)
- Sunloungers
- Table and chairs
- Multiple balconies with seating