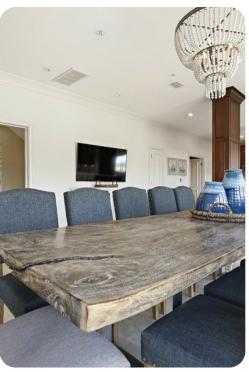

## Living area

- Open-plan living area
- Fully equipped kitchen
- Breakfast bar with seating
- Dining table and chairs
- Tastefully furnished living room with flat-screen TV and comfortable sofas