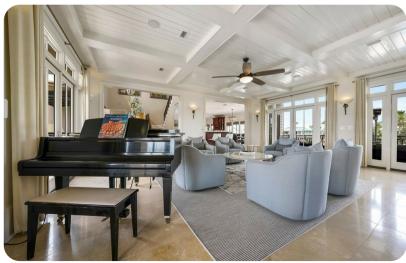

## Living area

- Open-plan living area
- Fully equipped kitchen
- Breakfast bar with seating
- Dining table and chairs
- Tastefully furnished living room with flat-screen TV and comfortable sofas