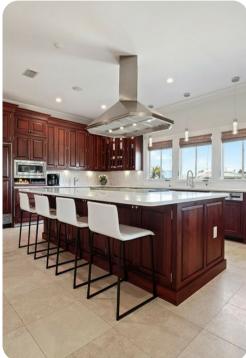

## Living area

- Open-plan living area
- Fully equipped kitchen
- Breakfast bar with seating
- Dining table and chairs
- Tastefully furnished living room with flat-screen TV and comfortable sofas