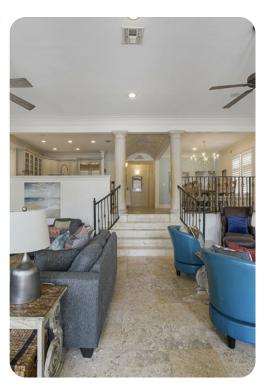

#### Living area

- Open-plan living area
- Fully equipped kitchen
- Breakfast bar with seating
- Dining table and chairs
- Tastefully furnished living room with flat-screen TV and comfortable sofas
- Additional living area with flat-screen TV, fireplace and sofa's