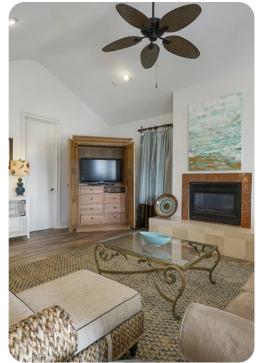

#### Living area

- Open-plan living area
- Fully equipped kitchen
- Breakfast bar with seating
- Dining table and chairs
- Tastefully furnished living room with flat-screen TV and comfortable sofas
- Additional living area with flat-screen TV, fireplace and sofa's