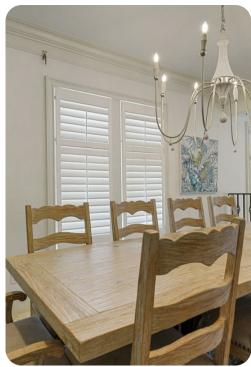

#### Living area

- Open-plan living area
- Fully equipped kitchen
- Breakfast bar with seating
- Dining table and chairs
- Tastefully furnished living room with flat-screen TV and comfortable sofas
- Additional living area with flat-screen TV, fireplace and sofa's