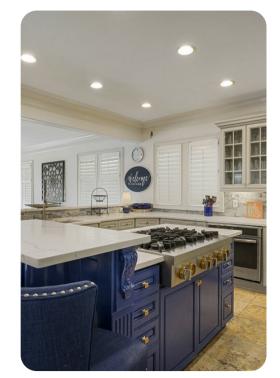

#### Living area

- Open-plan living area
- Fully equipped kitchen
- Breakfast bar with seating
- Dining table and chairs
- Tastefully furnished living room with flat-screen TV and comfortable sofas
- Additional living area with flat-screen TV, fireplace and sofa's