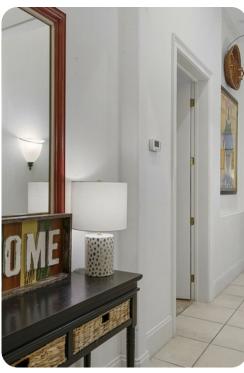

#### Living area

- Open-plan living area
- Fully equipped kitchen
- Breakfast bar with seating
- Dining table and chairs
- Tastefully furnished living room with flat-screen TV and comfortable sofas
- Additional living area with flat-screen TV, fireplace and sofa's