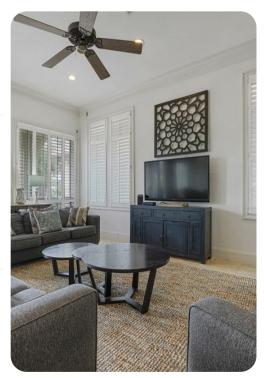

#### Living area

- Open-plan living area
- Fully equipped kitchen
- Breakfast bar with seating
- Dining table and chairs
- Tastefully furnished living room with flat-screen TV and comfortable sofas
- Additional living area with flat-screen TV, fireplace and sofa's

#### Home entertainment

• Flat-screen TVs in living area and all bedrooms

Destin 461 | Page 2 of 8