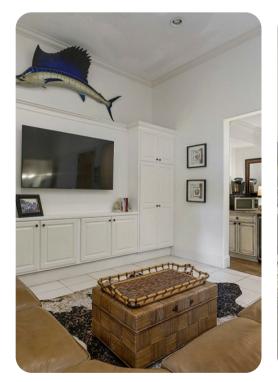

#### Living area

- Open-plan living area
- Fully equipped kitchen
- Breakfast bar with seating
- Dining table and chairs
- Tastefully furnished living room with flat-screen TV and comfortable sofas
- Additional living area with flat-screen TV, fireplace and sofa's

#### Home entertainment

• Flat-screen TVs in living area and all bedrooms

Destin 461 | Page 2 of 8