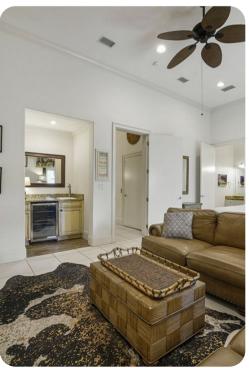

#### Living area

- Open-plan living area
- Fully equipped kitchen
- Breakfast bar with seating
- Dining table and chairs
- Tastefully furnished living room with flat-screen TV and comfortable sofas
- Additional living area with flat-screen TV, fireplace and sofa's