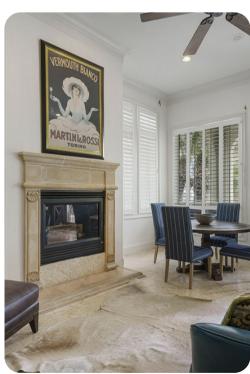

#### Living area

- Open-plan living area
- Fully equipped kitchen
- Breakfast bar with seating
- Dining table and chairs
- Tastefully furnished living room with flat-screen TV and comfortable sofas
- Additional living area with flat-screen TV, fireplace and sofa's