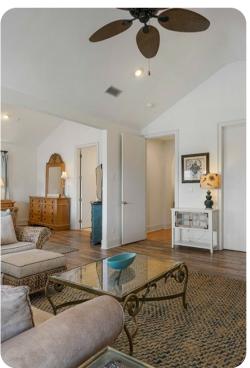

#### Living area

- Open-plan living area
- Fully equipped kitchen
- Breakfast bar with seating
- Dining table and chairs
- Tastefully furnished living room with flat-screen TV and comfortable sofas
- Additional living area with flat-screen TV, fireplace and sofa's