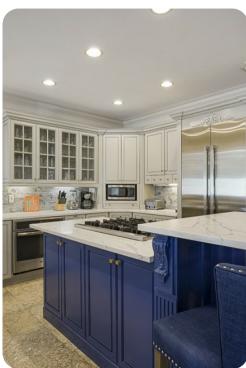

#### Living area

- Open-plan living area
- Fully equipped kitchen
- Breakfast bar with seating
- Dining table and chairs
- Tastefully furnished living room with flat-screen TV and comfortable sofas
- Additional living area with flat-screen TV, fireplace and sofa's