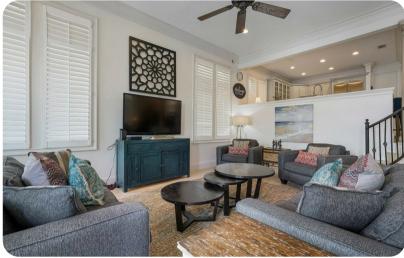

#### Living area

- Open-plan living area
- Fully equipped kitchen
- Breakfast bar with seating
- Dining table and chairs
- Tastefully furnished living room with flat-screen TV and comfortable sofas
- Additional living area with flat-screen TV, fireplace and sofa's