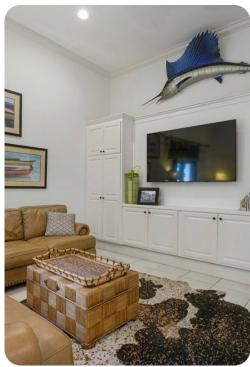

#### Living area

- Open-plan living area
- Fully equipped kitchen
- Breakfast bar with seating
- Dining table and chairs
- Tastefully furnished living room with flat-screen TV and comfortable sofas
- Additional living area with flat-screen TV, fireplace and sofa's

#### Home entertainment

• Flat-screen TVs in living area and all bedrooms

Destin 461 | Page 2 of 8