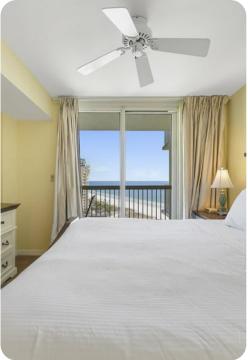

# © Destin Destin 458

📼 2 🚰 2 🖧 6



#### **Key Features**

- 2 bedrooms
- 2 bathrooms
- Sleeps 6
- Balcony
- Communal pool
- Shared hot tub
- Tennis courts

## Bedrooms

- Bedroom 1 King-size bed
- Bedroom 2 Queen-size bed

### Living area

- Open-plan living area
- Fully equipped kitchen
- Breakfast bar with seating
- Dining table and chairs
- Tastefully furnished living room with flat-screen TV and comfortable sofas

#### Outdoor area

- Balcony with table and chairs
- Communal pool
- Shared hot tub
- Tennis courts

#### Home entertainment

- Flat-screen TVs in living area and all bedrooms
- Shared gym









# General

- Air conditioning throughout
- Complimentary wifi
- Bedding and towels included
- Private parking
- Elevator







Destin 458 | Page 3 of 8









Destin 458 | Page 4 of 8



TTTTT

.......



Destin 458 | Page 5 of 8





INDI

Destin 458 | Page 6 of 8







Destin 458 | Page 7 of 8