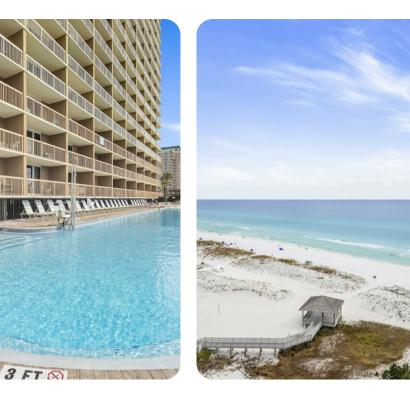

#### **Key Features**

- 2 bedrooms
- 2 bathrooms
- Sleeps 6
- Balcony
- Communal pool
- Shared hot tub
- Tennis courts

#### Outdoor area

- Balcony with table and chairs
- Communal pool
- Shared hot tub
- Tennis courts