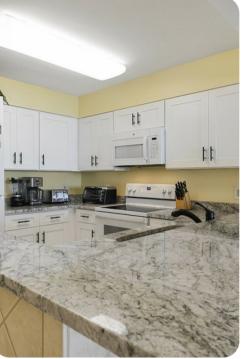

### Living area

- Open-plan living area
- Fully equipped kitchen
- Breakfast bar with seating
- Dining table and chairs
- Tastefully furnished living room with flat-screen TV and comfortable sofas