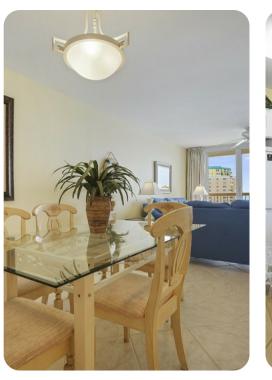

### Living area

- Open-plan living area
- Fully equipped kitchen
- Breakfast bar with seating
- Dining table and chairs
- Tastefully furnished living room with flat-screen TV and comfortable sofas