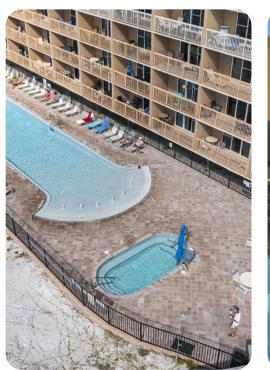

#### Outdoor area

- Balcony with table and chairs
- Communal pool
- Shared hot tub
- Tennis courts