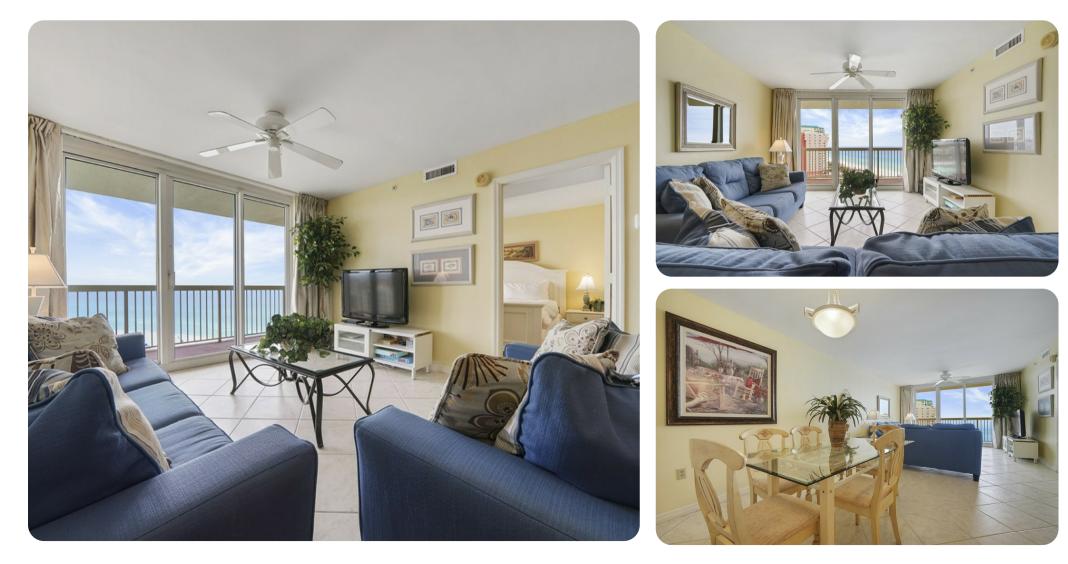

### Living area

- Open-plan living area
- Fully equipped kitchen
- Breakfast bar with seating
- Dining table and chairs
- Tastefully furnished living room with flat-screen TV and comfortable sofas

#### Outdoor area

- Balcony with table and chairs
- Communal pool
- Shared hot tub
- Tennis courts

#### Home entertainment

- Flat-screen TVs in living area and all bedrooms
- Shared gym