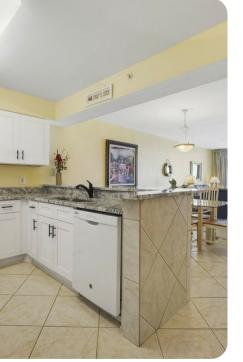

### Living area

- Open-plan living area
- Fully equipped kitchen
- Breakfast bar with seating
- Dining table and chairs
- Tastefully furnished living room with flat-screen TV and comfortable sofas