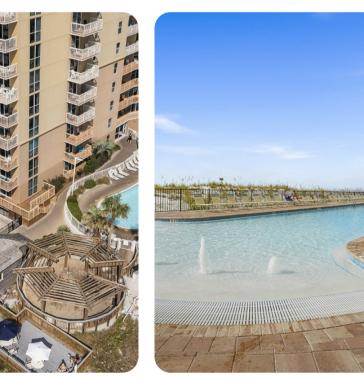

#### Outdoor area

- Balcony with table and chairs
- Communal pool
- Shared hot tub
- Tennis courts