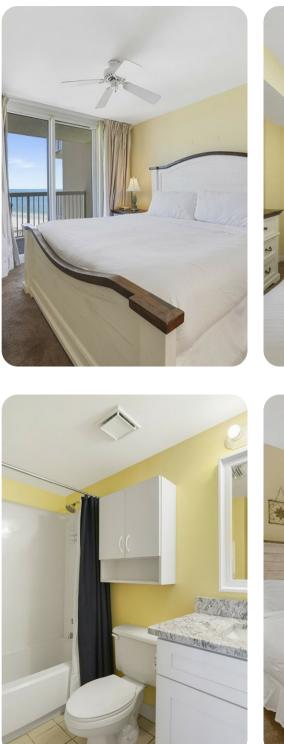

# © Destin Destin 458

📼 2 🚰 2 🖧 6



#### **Key Features**

- 2 bedrooms
- 2 bathrooms
- Sleeps 6
- Balcony
- Communal pool
- Shared hot tub
- Tennis courts

## Bedrooms

- Bedroom 1 King-size bed
- Bedroom 2 Queen-size bed

### Living area

- Open-plan living area
- Fully equipped kitchen
- Breakfast bar with seating
- Dining table and chairs
- Tastefully furnished living room with flat-screen TV and comfortable sofas

#### Outdoor area

- Balcony with table and chairs
- Communal pool
- Shared hot tub
- Tennis courts

#### Home entertainment

- Flat-screen TVs in living area and all bedrooms
- Shared gym









# General

- Air conditioning throughout
- Complimentary wifi
- Bedding and towels included
- Private parking
- Elevator







Destin 458 | Page 3 of 8









Destin 458 | Page 4 of 8



TTTTT

.......



Destin 458 | Page 5 of 8





INDI

Destin 458 | Page 6 of 8







Destin 458 | Page 7 of 8