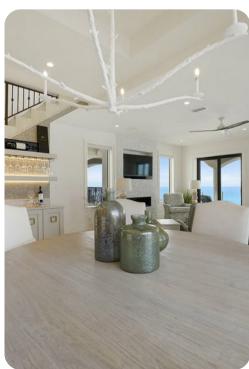

## Living area

- Open-plan living area
- Fully equipped kitchen
- Breakfast bar with seating
- Dining table and chairs
- Tastefully furnished living room with flat-screen TV and comfortable sofas
- Fireplace