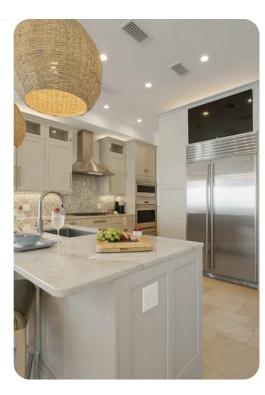

## Living area

- Open-plan living area
- Fully equipped kitchen
- Breakfast bar with seating
- Dining table and chairs
- Tastefully furnished living room with flat-screen TV and comfortable sofas
- Fireplace