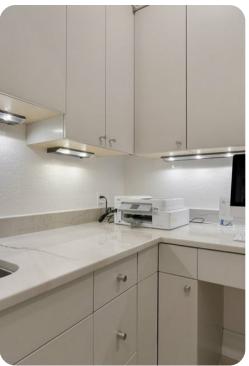

## Living area

- Open-plan living area
- Fully equipped kitchen
- Breakfast bar with seating
- Dining table and chairs
- Tastefully furnished living room with flat-screen TV and comfortable sofas
- Fireplace