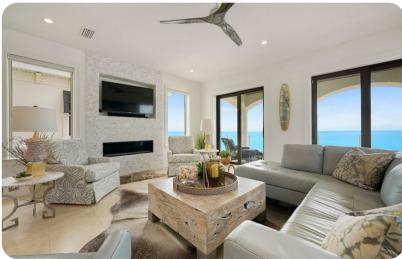

## Living area

- Open-plan living area
- Fully equipped kitchen
- Breakfast bar with seating
- Dining table and chairs
- Tastefully furnished living room with flat-screen TV and comfortable sofas
- Fireplace

### Home entertainment

• Flat-screen TVs in living area and all bedrooms

Destin 456 | Page 2 of 8