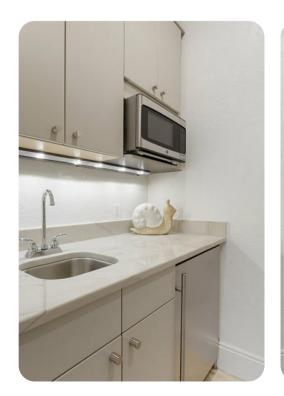

## Living area

- Open-plan living area
- Fully equipped kitchen
- Breakfast bar with seating
- Dining table and chairs
- Tastefully furnished living room with flat-screen TV and comfortable sofas
- Fireplace