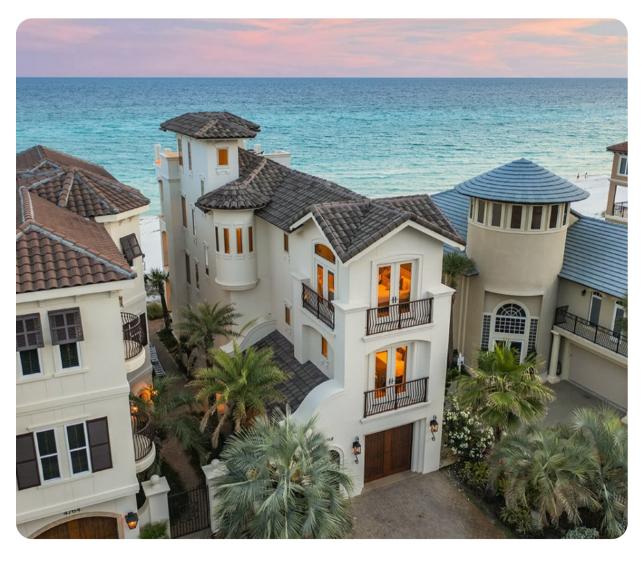

# Destin 456

שם 4 🤼 4.5 🐧 8 🗓 3600 sq.ft

## **Key Features**

- 4 bedrooms
- 4.5 bathrooms
- Sleeps 8
- Roof terrace
- Communal pool
- Shared hot tub

#### Outdoor area

- Balcony with table and chairs
- Roof terrace with sunloungers
- Communal pool
- Shared hot tub