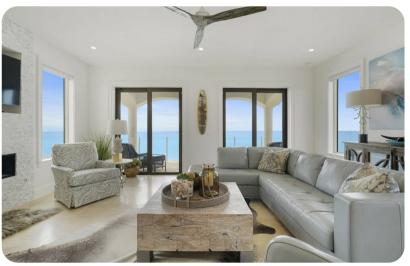

## Living area

- Open-plan living area
- Fully equipped kitchen
- Breakfast bar with seating
- Dining table and chairs
- Tastefully furnished living room with flat-screen TV and comfortable sofas
- Fireplace

### Home entertainment

• Flat-screen TVs in living area and all bedrooms

Destin 456 | Page 2 of 8