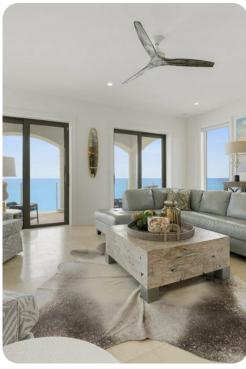

## Living area

- Open-plan living area
- Fully equipped kitchen
- Breakfast bar with seating
- Dining table and chairs
- Tastefully furnished living room with flat-screen TV and comfortable sofas
- Fireplace