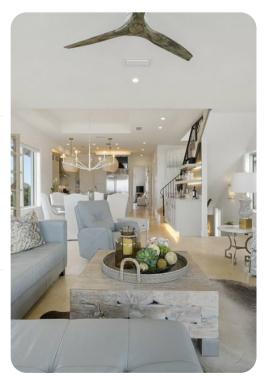

## Living area

- Open-plan living area
- Fully equipped kitchen
- Breakfast bar with seating
- Dining table and chairs
- Tastefully furnished living room with flat-screen TV and comfortable sofas
- Fireplace