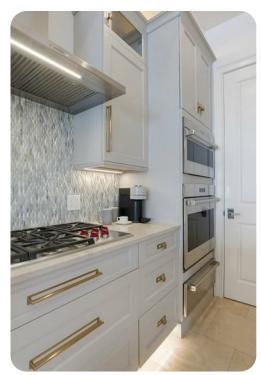

## Living area

- Open-plan living area
- Fully equipped kitchen
- Breakfast bar with seating
- Dining table and chairs
- Tastefully furnished living room with flat-screen TV and comfortable sofas
- Fireplace