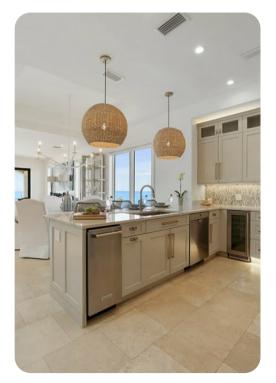

## Living area

- Open-plan living area
- Fully equipped kitchen
- Breakfast bar with seating
- Dining table and chairs
- Tastefully furnished living room with flat-screen TV and comfortable sofas
- Fireplace