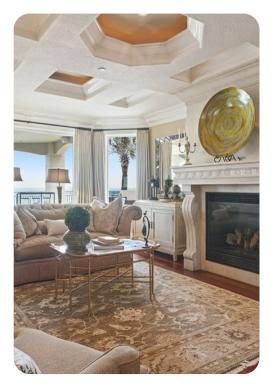

## Living area

- Open-plan living area
- Fully equipped kitchen
- Breakfast bar with seating
- Dining table and chairs
- Tastefully furnished living room with flat-screen TV and comfortable sofas
- Fireplace
- Additional living area with flat-screen TV and L-shaped sofa