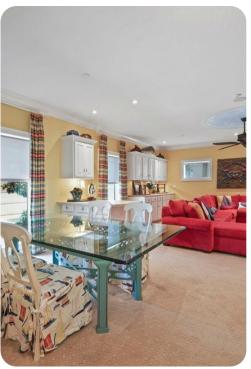

## Living area

- Open-plan living area
- Fully equipped kitchen
- Breakfast bar with seating
- Dining table and chairs
- Tastefully furnished living room with flat-screen TV and comfortable sofas
- Fireplace
- Additional living area with flat-screen TV and L-shaped sofa