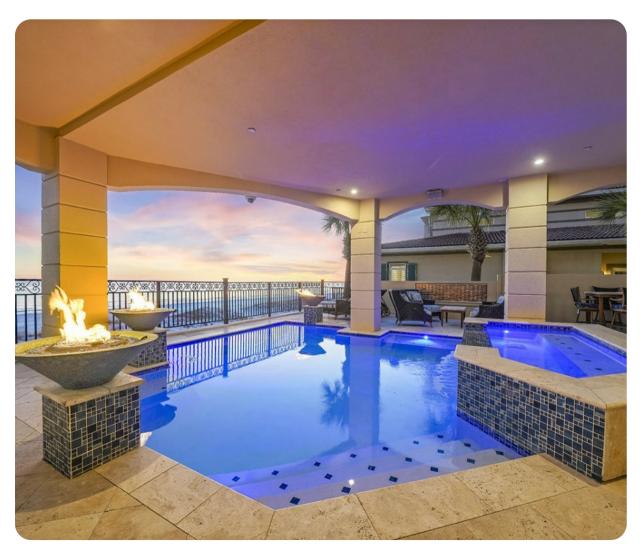

## Pool area

- Private pool with swim up bar
- Hot tub (pool heat required)
- Sunloungers
- Table and chairs
- Multiple balconies with seating