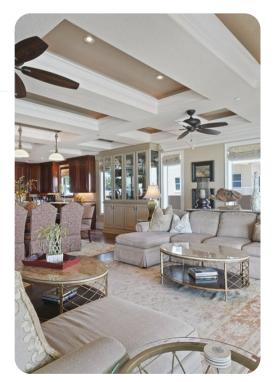

## Living area

- Open-plan living area
- Fully equipped kitchen
- Breakfast bar with seating
- Dining table and chairs
- Tastefully furnished living room with flat-screen TV and comfortable sofas
- Fireplace
- Additional living area with flat-screen TV and L-shaped sofa