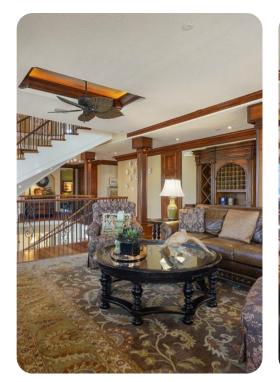

## Living area

- Open-plan living area
- Fully equipped kitchen
- Breakfast bar with seating
- Dining table and chairs
- Tastefully furnished living room with flat-screen TV and comfortable sofas
- Fireplace
- Additional living area with flat-screen TV and L-shaped sofa