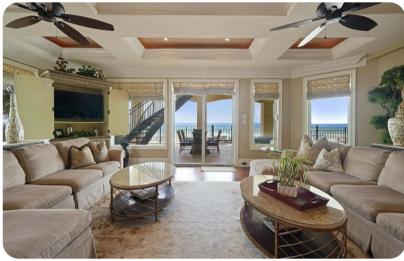

## Living area

- Open-plan living area
- Fully equipped kitchen
- Breakfast bar with seating
- Dining table and chairs
- Tastefully furnished living room with flat-screen TV and comfortable sofas
- Fireplace
- Additional living area with flat-screen TV and L-shaped sofa