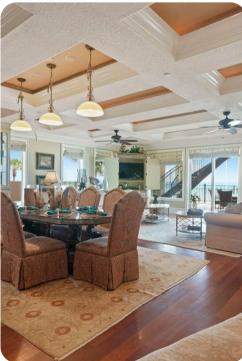

## Living area

- Open-plan living area
- Fully equipped kitchen
- Breakfast bar with seating
- Dining table and chairs
- Tastefully furnished living room with flat-screen TV and comfortable sofas
- Fireplace
- Additional living area with flat-screen TV and L-shaped sofa