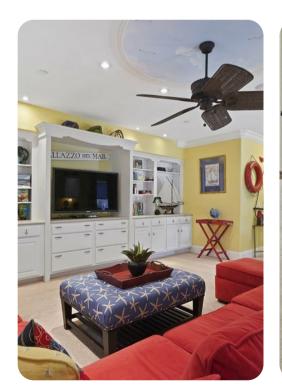

## Living area

- Open-plan living area
- Fully equipped kitchen
- Breakfast bar with seating
- Dining table and chairs
- Tastefully furnished living room with flat-screen TV and comfortable sofas
- Fireplace
- Additional living area with flat-screen TV and L-shaped sofa

### Home entertainment

- Flat-screen TVs in living area and all bedrooms
- Games room with pool table, poker table, seating and home-bar
- Home theater includes projector screen and cinema-style seating