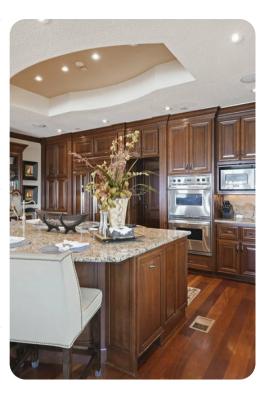

## Living area

- Open-plan living area
- Fully equipped kitchen
- Breakfast bar with seating
- Dining table and chairs
- Tastefully furnished living room with flat-screen TV and comfortable sofas
- Fireplace
- Additional living area with flat-screen TV and L-shaped sofa