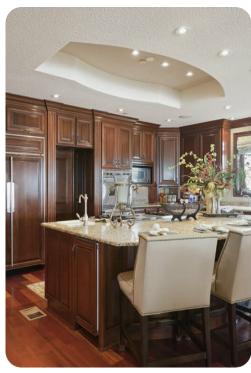

## Living area

- Open-plan living area
- Fully equipped kitchen
- Breakfast bar with seating
- Dining table and chairs
- Tastefully furnished living room with flat-screen TV and comfortable sofas
- Fireplace
- Additional living area with flat-screen TV and L-shaped sofa