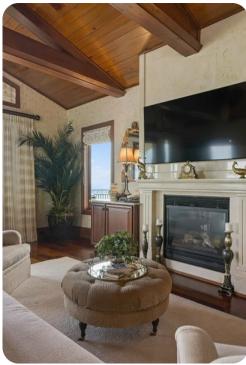

## Living area

- Open-plan living area
- Fully equipped kitchen
- Breakfast bar with seating
- Dining table and chairs
- Tastefully furnished living room with flat-screen TV and comfortable sofas
- Fireplace
- Additional living area with flat-screen TV and L-shaped sofa