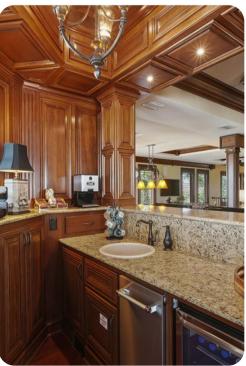

## Living area

- Open-plan living area
- Fully equipped kitchen
- Breakfast bar with seating
- Dining table and chairs
- Tastefully furnished living room with flat-screen TV and comfortable sofas
- Fireplace
- Additional living area with flat-screen TV and L-shaped sofa