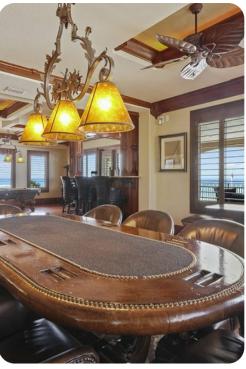

### Home entertainment

- Flat-screen TVs in living area and all bedrooms
- Games room with pool table, poker table, seating and home-bar
- Home theater includes projector screen and cinema-style seating