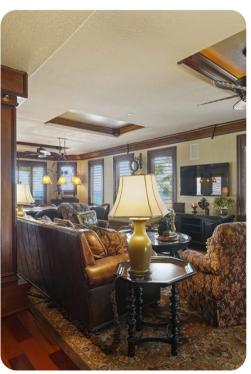

## Living area

- Open-plan living area
- Fully equipped kitchen
- Breakfast bar with seating
- Dining table and chairs
- Tastefully furnished living room with flat-screen TV and comfortable sofas
- Fireplace
- Additional living area with flat-screen TV and L-shaped sofa