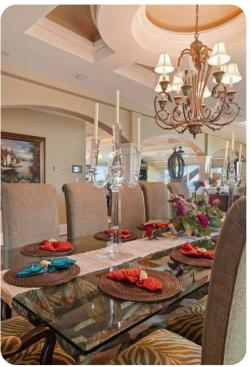

## Living area

- Open-plan living area
- Fully equipped kitchen
- Breakfast bar with seating
- Dining table and chairs
- Tastefully furnished living room with flat-screen TV and comfortable sofas
- Fireplace
- Additional living area with flat-screen TV and L-shaped sofa