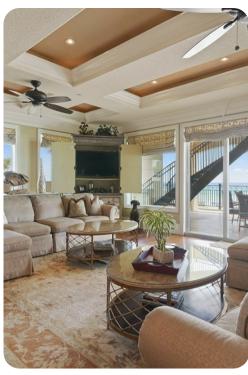

## Living area

- Open-plan living area
- Fully equipped kitchen
- Breakfast bar with seating
- Dining table and chairs
- Tastefully furnished living room with flat-screen TV and comfortable sofas
- Fireplace
- Additional living area with flat-screen TV and L-shaped sofa