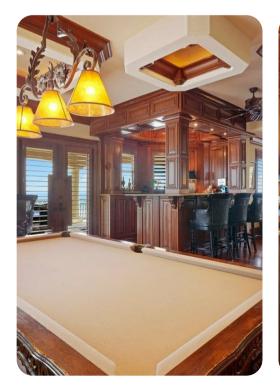

### Home entertainment

- Flat-screen TVs in living area and all bedrooms
- Games room with pool table, poker table, seating and home-bar
- Home theater includes projector screen and cinema-style seating