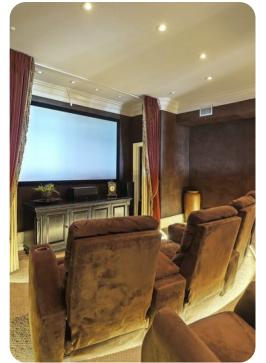

### Home entertainment

- Flat-screen TVs in living area and all bedrooms
- Games room with pool table, poker table, seating and home-bar
- Home theater includes projector screen and cinema-style seating