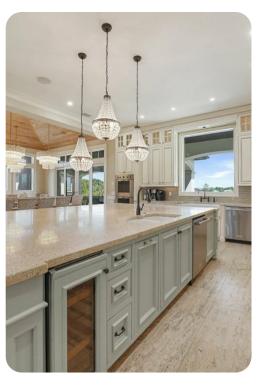

## Living area

- Open-plan living area
- Fully equipped kitchen
- Breakfast bar with seating
- Dining table and chairs
- Tastefully furnished living room with flat-screen TV and comfortable sofas