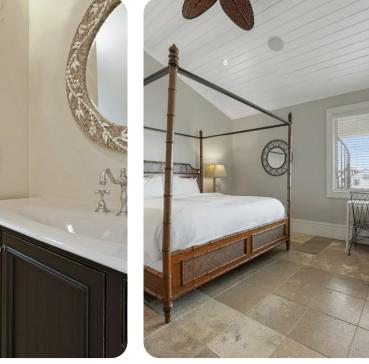

#### Bedrooms

- Bedroom 1 King-size bed and bunk bed (queen/queen)
- Bedroom 2 King-size bed
- Bedroom 3 Bunk bed (queen/queen)
- Bedroom 4 King-size bed
- Bedroom 5 King-size bed
- Bedroom 6 2 king-size beds
- Bedroom 7 King-size bed and 2 bunk beds (queen/queen twin/twin)
- Bedroom 8 King-size bed