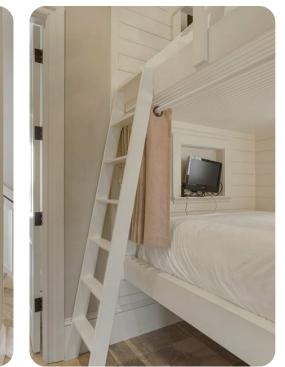

#### Bedrooms

- Bedroom 1 King-size bed and bunk bed (queen/queen)
- Bedroom 2 King-size bed
- Bedroom 3 Bunk bed (queen/queen)
- Bedroom 4 King-size bed
- Bedroom 5 King-size bed
- Bedroom 6 2 king-size beds
- Bedroom 7 King-size bed and 2 bunk beds (queen/queen twin/twin)
- Bedroom 8 King-size bed