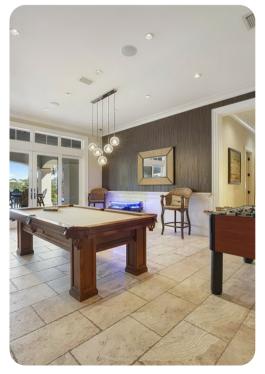

# Home entertainment

- Flat-screen TVs in living area and all bedrooms
- Games room with flat-screen TV, arcade machines and pool table