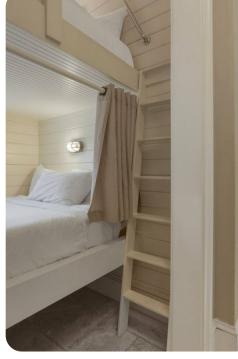

#### Bedrooms

- Bedroom 1 King-size bed and bunk bed (queen/queen)
- Bedroom 2 King-size bed
- Bedroom 3 Bunk bed (queen/queen)
- Bedroom 4 King-size bed
- Bedroom 5 King-size bed
- Bedroom 6 2 king-size beds
- Bedroom 7 King-size bed and 2 bunk beds (queen/queen twin/twin)
- Bedroom 8 King-size bed