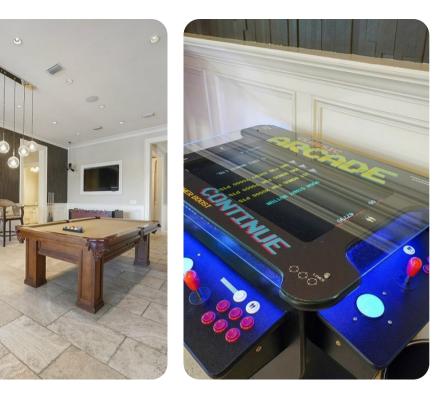

# Home entertainment

- Flat-screen TVs in living area and all bedrooms
- Games room with flat-screen TV, arcade machines and pool table