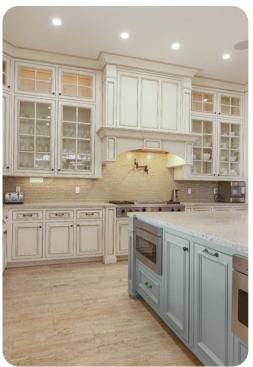

## Living area

- Open-plan living area
- Fully equipped kitchen
- Breakfast bar with seating
- Dining table and chairs
- Tastefully furnished living room with flat-screen TV and comfortable sofas