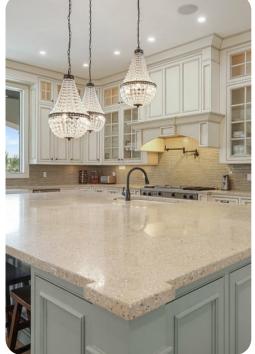

## Living area

- Open-plan living area
- Fully equipped kitchen
- Breakfast bar with seating
- Dining table and chairs
- Tastefully furnished living room with flat-screen TV and comfortable sofas