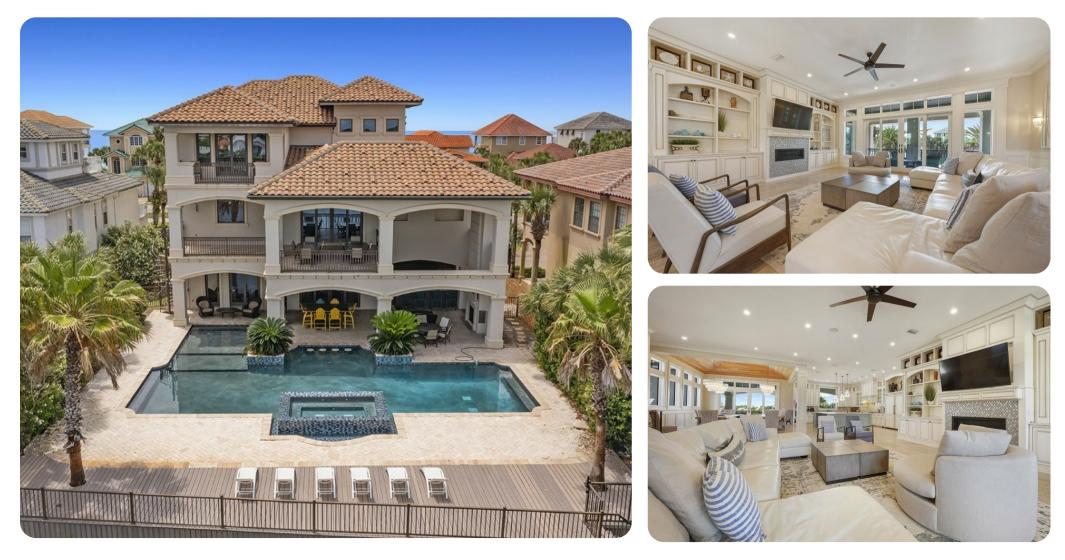

© Destin Destin 447

罒 8 📛 8.5 🖧 28 뒢 6489 sq.ft

### Key Features

- 8 bedrooms
- 8.5 bathrooms
- Sleeps 28
- Private pool
- Hot tub
- Games room

#### Pool area

- Private pool
- Hot tub (pool heat required)
- Sunloungers
- Covered lanai with table and chairs
- Multiple balconies