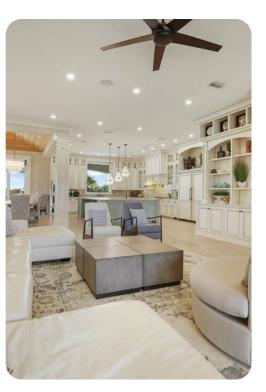

## Living area

- Open-plan living area
- Fully equipped kitchen
- Breakfast bar with seating
- Dining table and chairs
- Tastefully furnished living room with flat-screen TV and comfortable sofas