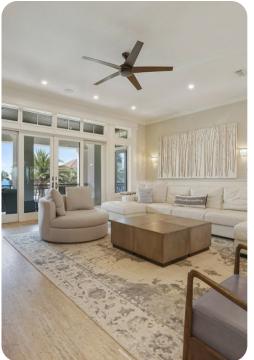

## Living area

- Open-plan living area
- Fully equipped kitchen
- Breakfast bar with seating
- Dining table and chairs
- Tastefully furnished living room with flat-screen TV and comfortable sofas