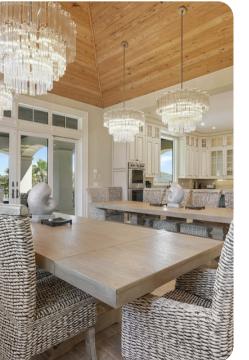

## Living area

- Open-plan living area
- Fully equipped kitchen
- Breakfast bar with seating
- Dining table and chairs
- Tastefully furnished living room with flat-screen TV and comfortable sofas