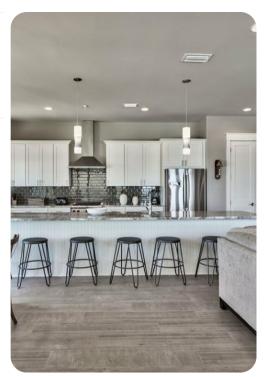

# Living area

- Open-plan living area
- Fully equipped kitchen
- Breakfast bar with seating
- Dining table and chairs
- Tastefully furnished living room with flat-screen TV and comfortable sofas