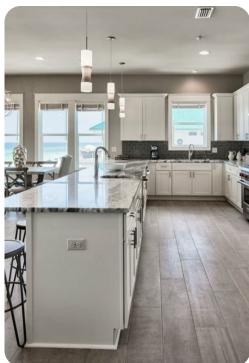

# Living area

- Open-plan living area
- Fully equipped kitchen
- Breakfast bar with seating
- Dining table and chairs
- Tastefully furnished living room with flat-screen TV and comfortable sofas