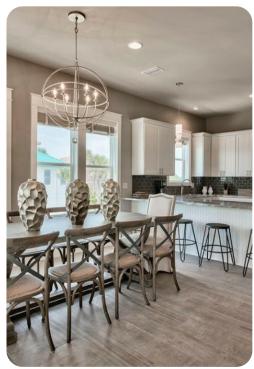

# Living area

- Open-plan living area
- Fully equipped kitchen
- Breakfast bar with seating
- Dining table and chairs
- Tastefully furnished living room with flat-screen TV and comfortable sofas