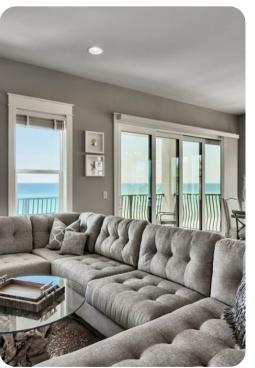

# Living area

- Open-plan living area
- Fully equipped kitchen
- Breakfast bar with seating
- Dining table and chairs
- Tastefully furnished living room with flat-screen TV and comfortable sofas

### Outdoor area

- Private pool
- Sunloungers
- Table and chair
- Multiple balconies overlooking the beach

Destin 438 | Page 2 of 8