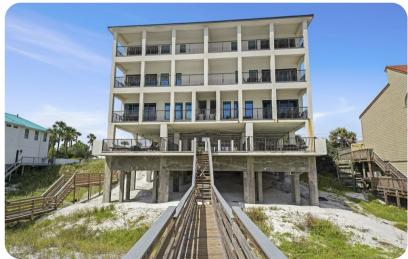

# Destin 438

שה 7 🚡 7.5 👯 22 🖫 4872 sq.ft

## **Key Features**

- 7 bedrooms
- 7.5 bathrooms
- Sleeps 22
- Private plunge pool
- Multiple balconies