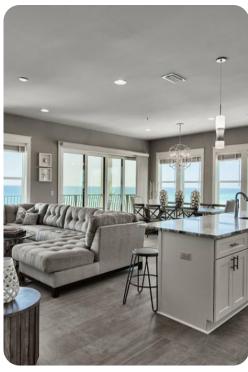

# Living area

- Open-plan living area
- Fully equipped kitchen
- Breakfast bar with seating
- Dining table and chairs
- Tastefully furnished living room with flat-screen TV and comfortable sofas

### Outdoor area

- Private pool
- Sunloungers
- Table and chair
- Multiple balconies overlooking the beach

Destin 438 | Page 2 of 8