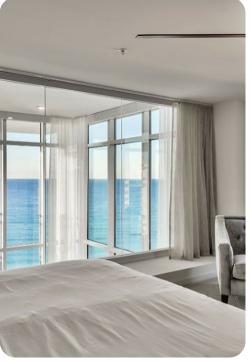

#### Bedrooms

- Bedroom 1 King-size bed, 2 bunk beds (double/double) and trundle bed
- Bedroom 2 King-size bed
- Bedroom 3 King-size bed
- Bedroom 4 2 queen-size beds