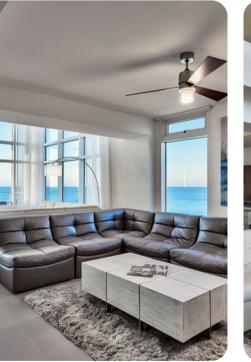

# Living area

- Open-plan living area
- Fully equipped kitchen
- Breakfast bar with seating
- Dining table and chairs
- Tastefully furnished living room with flat-screen TV and comfortable sofas