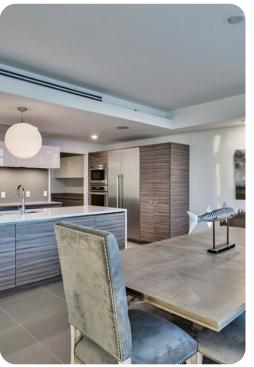

# Living area

- Open-plan living area
- Fully equipped kitchen
- Breakfast bar with seating
- Dining table and chairs
- Tastefully furnished living room with flat-screen TV and comfortable sofas