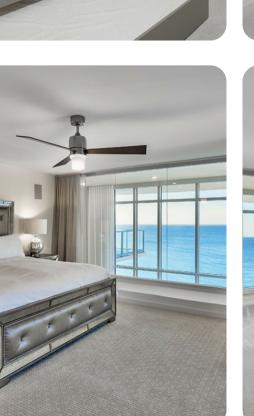

#### Bedrooms

- Bedroom 1 King-size bed, 2 bunk beds (double/double) and trundle bed
- Bedroom 2 King-size bed
- Bedroom 3 King-size bed
- Bedroom 4 2 queen-size beds