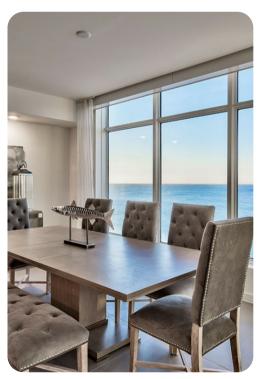

# Living area

- Open-plan living area
- Fully equipped kitchen
- Breakfast bar with seating
- Dining table and chairs
- Tastefully furnished living room with flat-screen TV and comfortable sofas