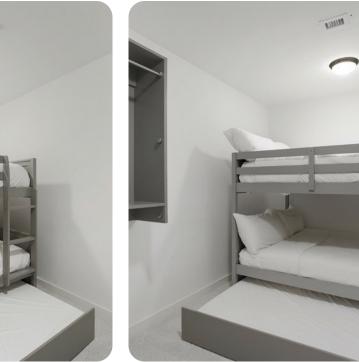

#### Bedrooms

- Bedroom 1 King-size bed, 2 bunk beds (double/double) and trundle bed
- Bedroom 2 King-size bed
- Bedroom 3 King-size bed
- Bedroom 4 2 queen-size beds