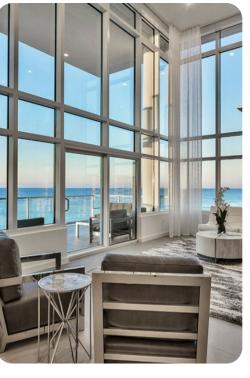

# Living area

- Open-plan living area
- Fully equipped kitchen
- Breakfast bar with seating
- Dining table and chairs
- Tastefully furnished living room with flat-screen TV and comfortable sofas