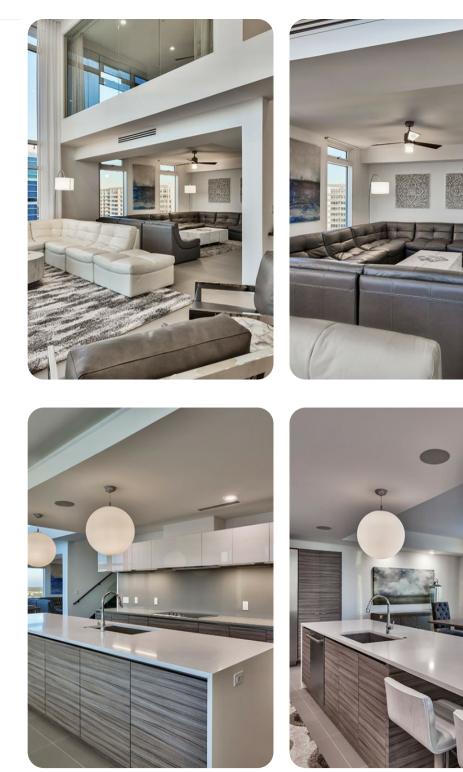

# Living area

- Open-plan living area
- Fully equipped kitchen
- Breakfast bar with seating
- Dining table and chairs
- Tastefully furnished living room with flat-screen TV and comfortable sofas