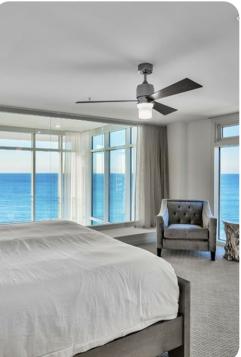

#### Bedrooms

- Bedroom 1 King-size bed, 2 bunk beds (double/double) and trundle bed
- Bedroom 2 King-size bed
- Bedroom 3 King-size bed
- Bedroom 4 2 queen-size beds