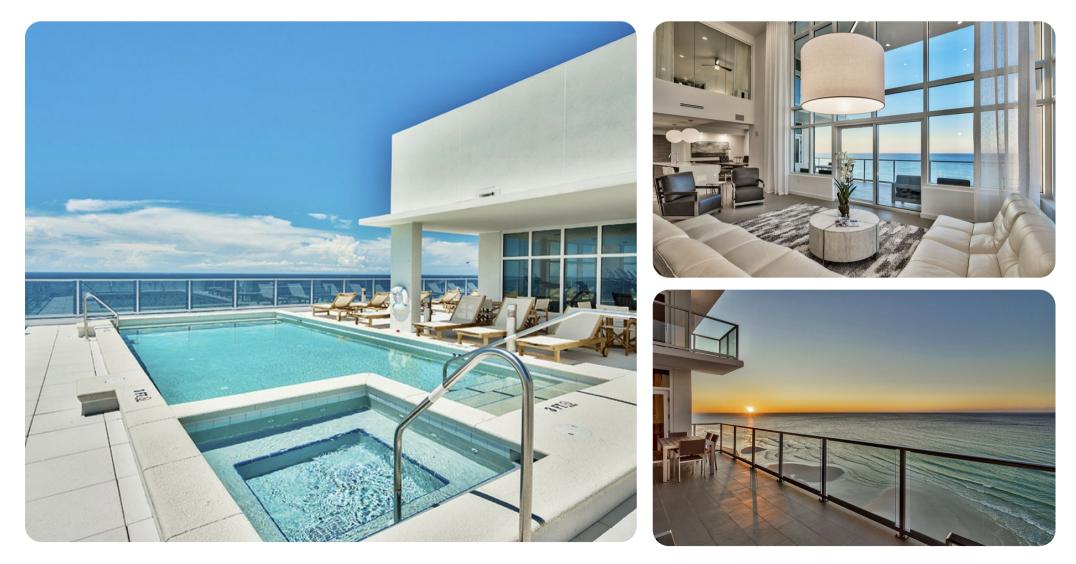

## Pool area

- Private pool
- Hot tub (pool heat required)
- Sunloungers
- Covered lanai with table and chairs