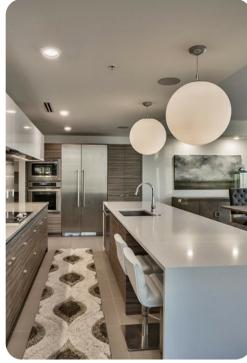

# Living area

- Open-plan living area
- Fully equipped kitchen
- Breakfast bar with seating
- Dining table and chairs
- Tastefully furnished living room with flat-screen TV and comfortable sofas