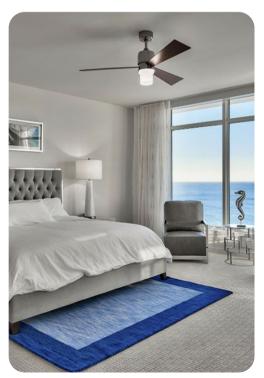

#### Bedrooms

- Bedroom 1 King-size bed, 2 bunk beds (double/double) and trundle bed
- Bedroom 2 King-size bed
- Bedroom 3 King-size bed
- Bedroom 4 2 queen-size beds