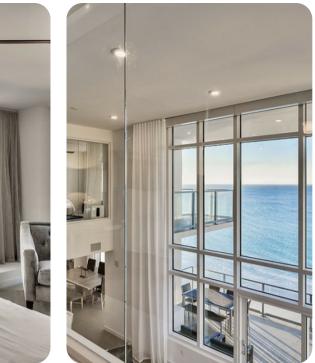

# Living area

- Open-plan living area
- Fully equipped kitchen
- Breakfast bar with seating
- Dining table and chairs
- Tastefully furnished living room with flat-screen TV and comfortable sofas