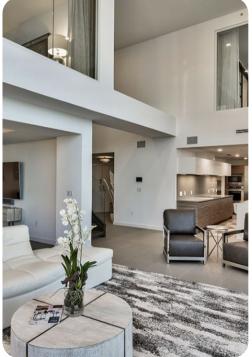

# Living area

- Open-plan living area
- Fully equipped kitchen
- Breakfast bar with seating
- Dining table and chairs
- Tastefully furnished living room with flat-screen TV and comfortable sofas