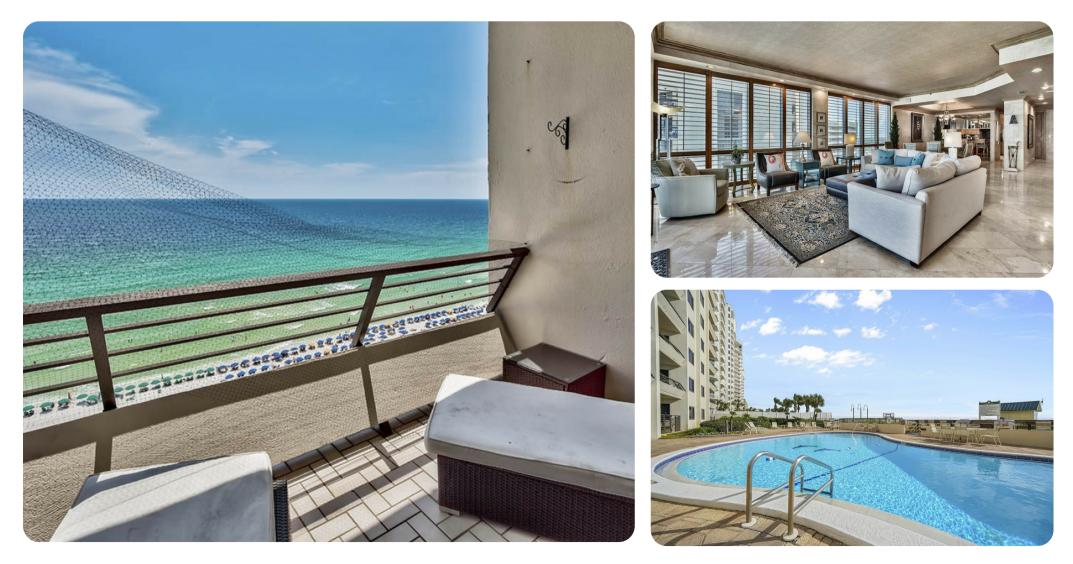

#### **Key Features**

- 3 bedrooms
- 3.5 bathrooms
- Sleeps 8
- Balcony
- Communal pool

#### Living area

- Open-plan living area
- Fully equipped kitchen
- Breakfast bar with seating
- Dining table and chairs
- Tastefully furnished living room with flat-screen TV and comfortable sofas

#### Outdoor area

- Balcony with table and chairs
- Communal pool
- Shared hot tub
- Communal tennis court