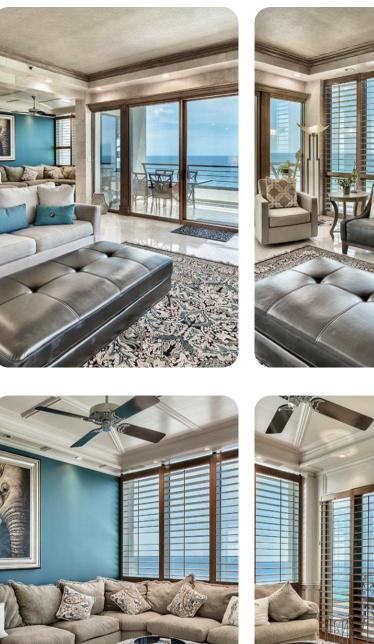

#### Living area

- Open-plan living area
- Fully equipped kitchen
- Breakfast bar with seating
- Dining table and chairs
- Tastefully furnished living room with flat-screen TV and comfortable sofas

#### Outdoor area

- Balcony with table and chairs
- Communal pool
- Shared hot tub
- Communal tennis court