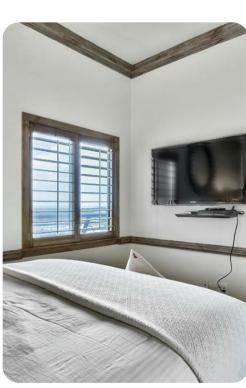

#### Bedrooms

- Bedroom 1 King-size bed
- Bedroom 2 Queen-size bed
- Bedroom 3 Queen-size bed

#### Home entertainment

• Flat-screen TVs in living area and all bedrooms