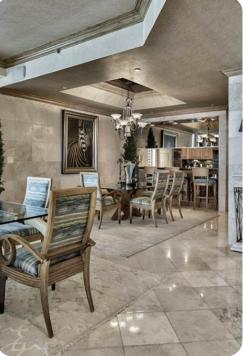

#### Living area

- Open-plan living area
- Fully equipped kitchen
- Breakfast bar with seating
- Dining table and chairs
- Tastefully furnished living room with flat-screen TV and comfortable sofas