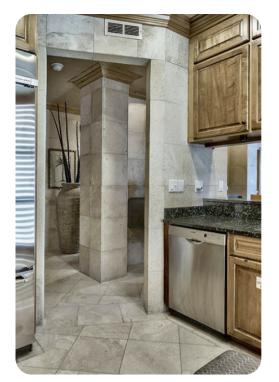

#### Living area

- Open-plan living area
- Fully equipped kitchen
- Breakfast bar with seating
- Dining table and chairs
- Tastefully furnished living room with flat-screen TV and comfortable sofas