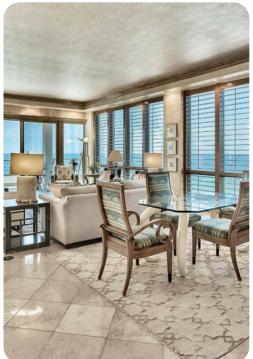

#### Living area

- Open-plan living area
- Fully equipped kitchen
- Breakfast bar with seating
- Dining table and chairs
- Tastefully furnished living room with flat-screen TV and comfortable sofas

#### Outdoor area

- Balcony with table and chairs
- Communal pool
- Shared hot tub
- Communal tennis court