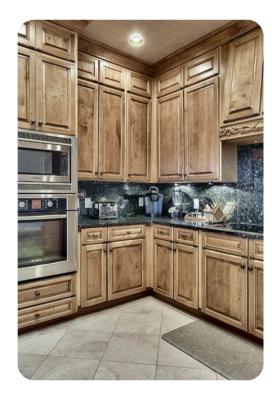

#### Living area

- Open-plan living area
- Fully equipped kitchen
- Breakfast bar with seating
- Dining table and chairs
- Tastefully furnished living room with flat-screen TV and comfortable sofas