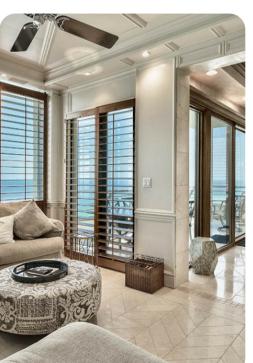

#### Living area

- Open-plan living area
- Fully equipped kitchen
- Breakfast bar with seating
- Dining table and chairs
- Tastefully furnished living room with flat-screen TV and comfortable sofas

#### Outdoor area

- Balcony with table and chairs
- Communal pool
- Shared hot tub
- Communal tennis court