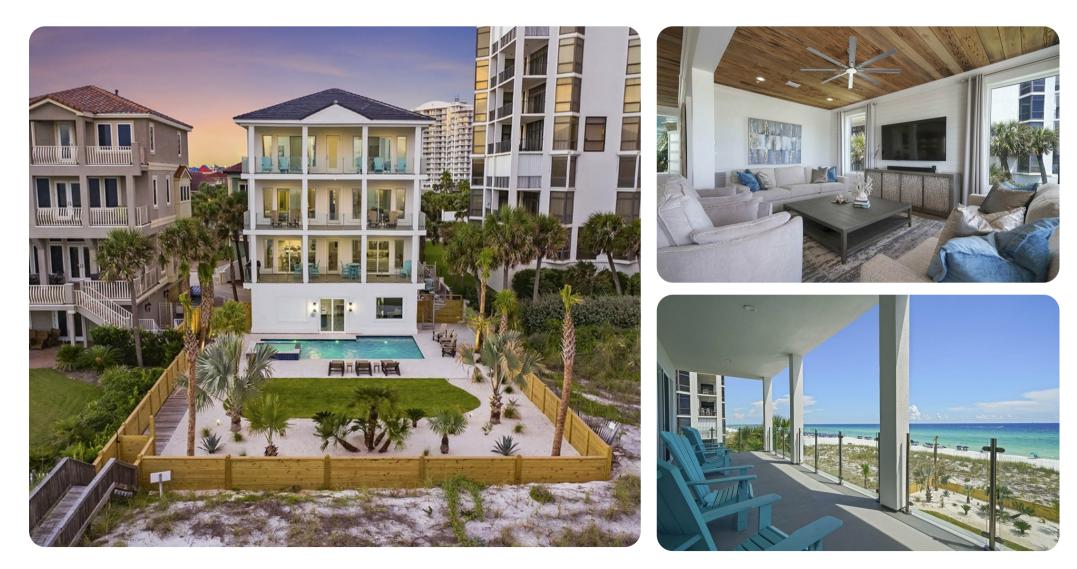

# Destin 427

📼 8 🖺 8.5 🕅 26 🗄 6000 sq.ft

### **Key Features**

- 8 bedrooms
- 8.5 bathrooms
- Sleeps 26
- Private pool
- Hot tub
- Multiple balconies

## Living area

- Open-plan living area
- Fully equipped kitchen
- Breakfast bar with seating
- Dining table and chairs
- Tastefully furnished living room with flat-screen TV and comfortable sofas
- Additional living area with flat-screen TV, sofa and kitchenette

### Pool area

- Private pool
- Hot tub (pool heat required)
- Sunloungers
- Multiple balconies with seating options