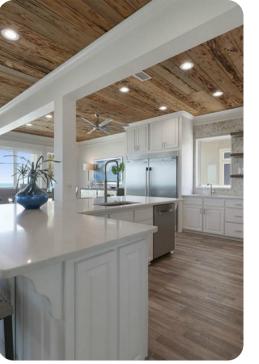

## Living area

- Open-plan living area
- Fully equipped kitchen
- Breakfast bar with seating
- Dining table and chairs
- Tastefully furnished living room with flat-screen TV and comfortable sofas
- Additional living area with flat-screen TV, sofa and kitchenette