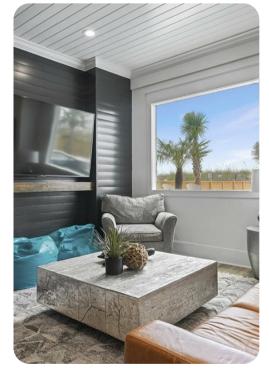

## Living area

- Open-plan living area
- Fully equipped kitchen
- Breakfast bar with seating
- Dining table and chairs
- Tastefully furnished living room with flat-screen TV and comfortable sofas
- Additional living area with flat-screen TV, sofa and kitchenette

## Home entertainment

• Flat-screen TVs in living area and all bedrooms