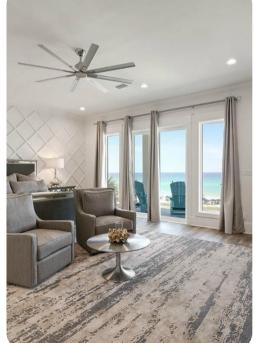

## Living area

- Open-plan living area
- Fully equipped kitchen
- Breakfast bar with seating
- Dining table and chairs
- Tastefully furnished living room with flat-screen TV and comfortable sofas
- Additional living area with flat-screen TV, sofa and kitchenette