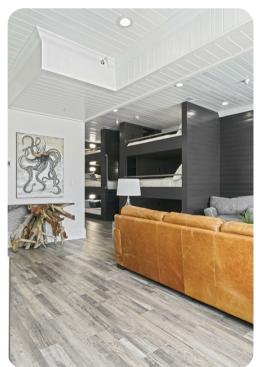

## Living area

- Open-plan living area
- Fully equipped kitchen
- Breakfast bar with seating
- Dining table and chairs
- Tastefully furnished living room with flat-screen TV and comfortable sofas
- Additional living area with flat-screen TV, sofa and kitchenette

## Home entertainment

• Flat-screen TVs in living area and all bedrooms