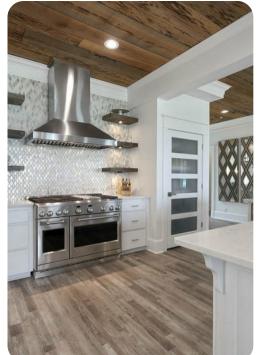

## Living area

- Open-plan living area
- Fully equipped kitchen
- Breakfast bar with seating
- Dining table and chairs
- Tastefully furnished living room with flat-screen TV and comfortable sofas
- Additional living area with flat-screen TV, sofa and kitchenette