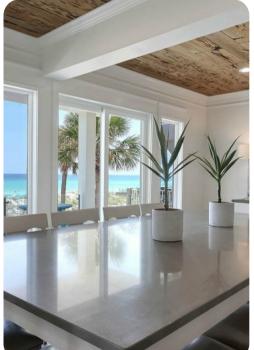

## Living area

- Open-plan living area
- Fully equipped kitchen
- Breakfast bar with seating
- Dining table and chairs
- Tastefully furnished living room with flat-screen TV and comfortable sofas
- Additional living area with flat-screen TV, sofa and kitchenette