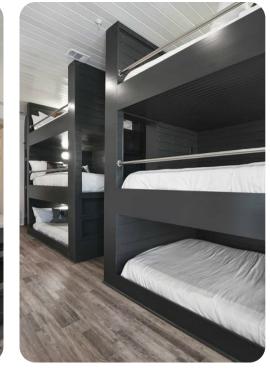

#### Bedrooms

- Bedroom 1 King-size bed
- Bedroom 2 2 bunk beds (queen/queen)
- Bedroom 3 Queen-size bed
- Bedroom 4 King-size bed
- Bedroom 5 King-size bed
- Bedroom 6 King-size bed
- Bedroom 7 King-size bed
- Bedroom 8 King-size bed