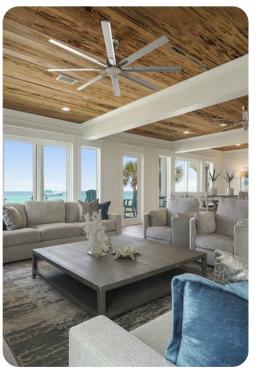

## Living area

- Open-plan living area
- Fully equipped kitchen
- Breakfast bar with seating
- Dining table and chairs
- Tastefully furnished living room with flat-screen TV and comfortable sofas
- Additional living area with flat-screen TV, sofa and kitchenette

## Home entertainment

• Flat-screen TVs in living area and all bedrooms