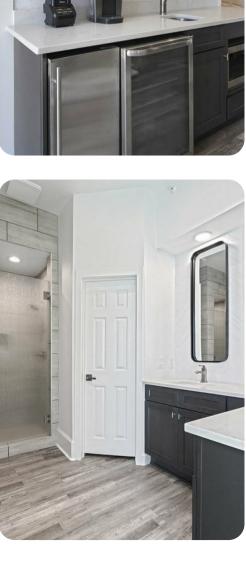

## Living area

- Open-plan living area
- Fully equipped kitchen
- Breakfast bar with seating
- Dining table and chairs
- Tastefully furnished living room with flat-screen TV and comfortable sofas
- Additional living area with flat-screen TV, sofa and kitchenette