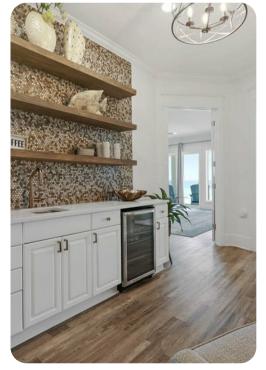

## Living area

- Open-plan living area
- Fully equipped kitchen
- Breakfast bar with seating
- Dining table and chairs
- Tastefully furnished living room with flat-screen TV and comfortable sofas
- Additional living area with flat-screen TV, sofa and kitchenette