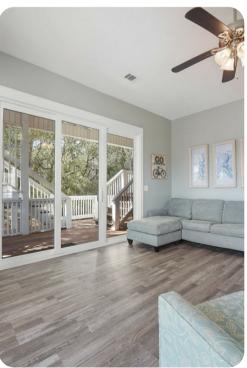

## Living area

- Open-plan living area
- Fully equipped kitchen
- Breakfast bar with seating
- Dining table and chairs
- Tastefully furnished living room with flat-screen TV and comfortable sofas
- Fireplace