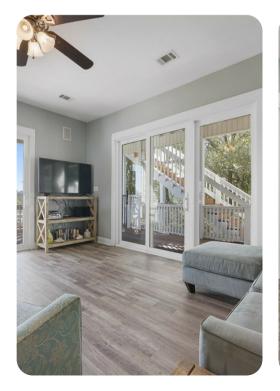

## Living area

- Open-plan living area
- Fully equipped kitchen
- Breakfast bar with seating
- Dining table and chairs
- Tastefully furnished living room with flat-screen TV and comfortable sofas
- Fireplace