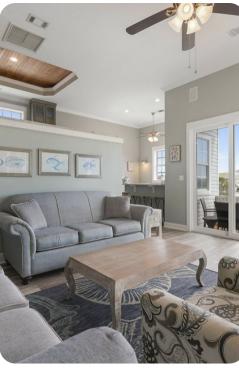

## Living area

- Open-plan living area
- Fully equipped kitchen
- Breakfast bar with seating
- Dining table and chairs
- Tastefully furnished living room with flat-screen TV and comfortable sofas
- Fireplace