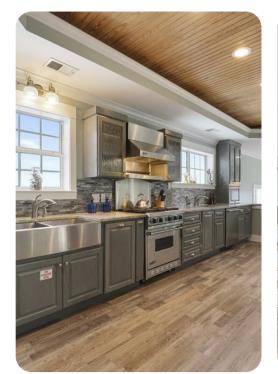

## Living area

- Open-plan living area
- Fully equipped kitchen
- Breakfast bar with seating
- Dining table and chairs
- Tastefully furnished living room with flat-screen TV and comfortable sofas
- Fireplace