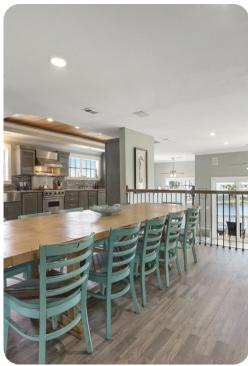

## Living area

- Open-plan living area
- Fully equipped kitchen
- Breakfast bar with seating
- Dining table and chairs
- Tastefully furnished living room with flat-screen TV and comfortable sofas
- Fireplace