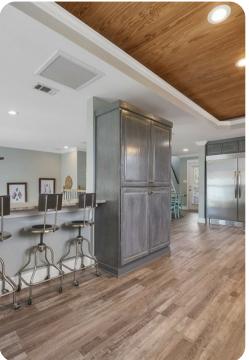

## Living area

- Open-plan living area
- Fully equipped kitchen
- Breakfast bar with seating
- Dining table and chairs
- Tastefully furnished living room with flat-screen TV and comfortable sofas
- Fireplace