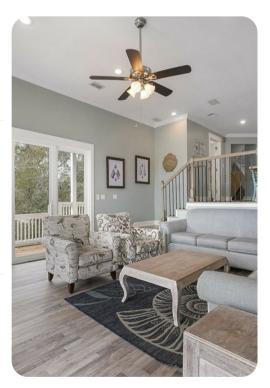

## Living area

- Open-plan living area
- Fully equipped kitchen
- Breakfast bar with seating
- Dining table and chairs
- Tastefully furnished living room with flat-screen TV and comfortable sofas
- Fireplace