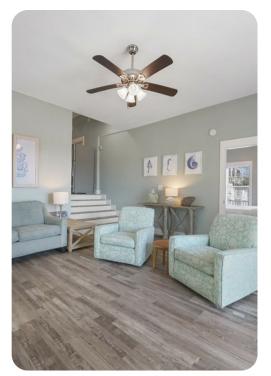

## Living area

- Open-plan living area
- Fully equipped kitchen
- Breakfast bar with seating
- Dining table and chairs
- Tastefully furnished living room with flat-screen TV and comfortable sofas
- Fireplace