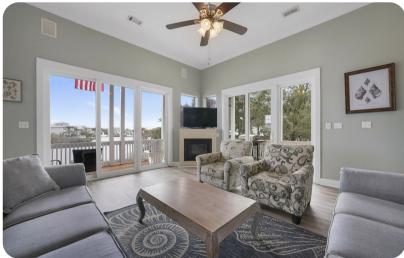

## Living area

- Open-plan living area
- Fully equipped kitchen
- Breakfast bar with seating
- Dining table and chairs
- Tastefully furnished living room with flat-screen TV and comfortable sofas
- Fireplace