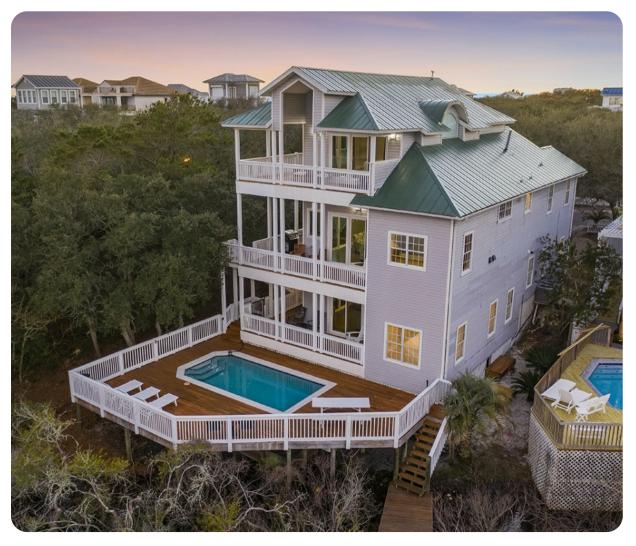

# Destin 415

## **Key Features**

- 5 bedrooms
- 6 bathrooms
- Sleeps 20
- Private pool
- Multiple balconies

#### Pool area

- Private pool
- Sunloungers
- Table and chairs
- Multiple balconies with seating