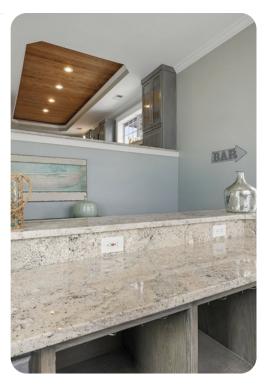

## Living area

- Open-plan living area
- Fully equipped kitchen
- Breakfast bar with seating
- Dining table and chairs
- Tastefully furnished living room with flat-screen TV and comfortable sofas
- Fireplace