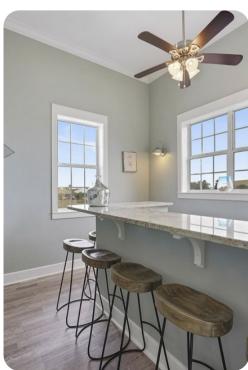

## Living area

- Open-plan living area
- Fully equipped kitchen
- Breakfast bar with seating
- Dining table and chairs
- Tastefully furnished living room with flat-screen TV and comfortable sofas
- Fireplace