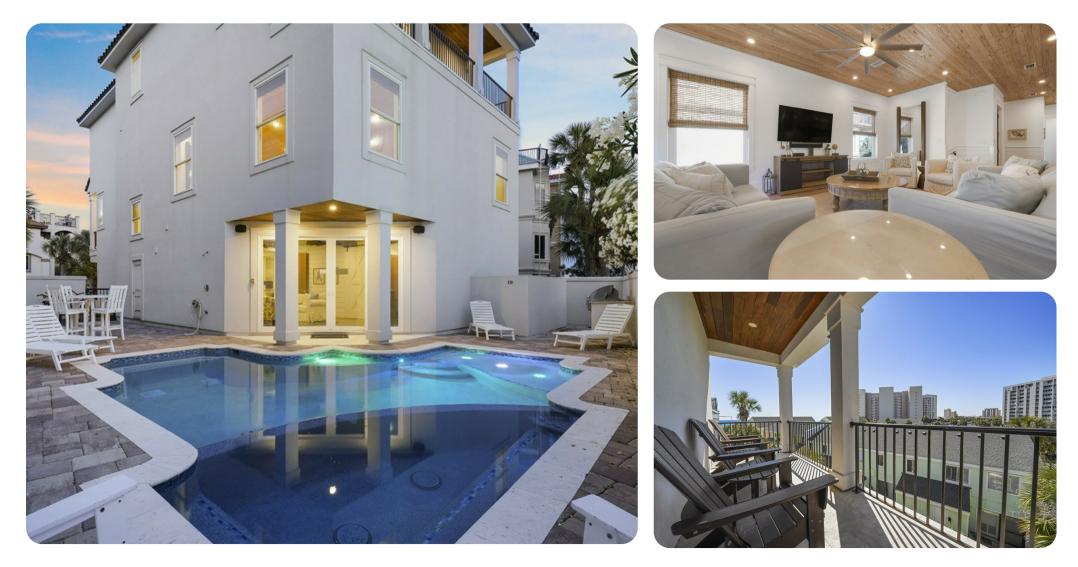

### **Key Features**

- 8 bedrooms
- 7.5 bathrooms
- Sleeps 24
- Private pool
- Hot tub
- Balcony

### Living area

- Open-plan living area
- Fully equipped kitchen
- Breakfast bar with seating
- Dining table and chairs
- Tastefully furnished living room with flat-screen TV and comfortable sofas
- Additional living area with sofa, flat-screen TV and balcony access

### Pool area

- Private pool
- Hot tub (pool heat required)
- Sunloungers
- Table and chairs
- Balcony with seating
- Roof terrace with table and chairs