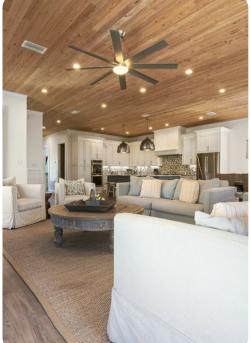

### Living area

- Open-plan living area
- Fully equipped kitchen
- Breakfast bar with seating
- Dining table and chairs
- Tastefully furnished living room with flat-screen TV and comfortable sofas
- Additional living area with sofa, flat-screen TV and balcony access