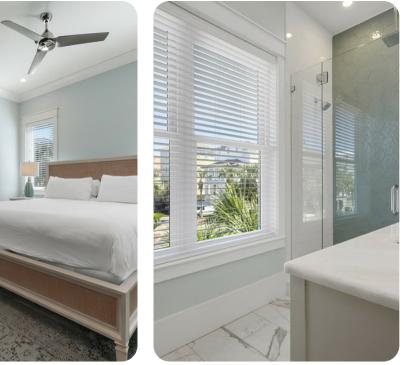

#### Bedrooms

- Bedroom 1 King-size bed
- Bedroom 2 King-size bed
- Bedroom 3 2 bunk beds (queen/queen)
- Bedroom 4 King-size bed
- Bedroom 5 King-size bed
- Bedroom 6 King-size bed
- Bedroom 7 King-size bed
- Bedroom 8 Bunk bed (king/king)

### Living area

- Open-plan living area
- Fully equipped kitchen
- Breakfast bar with seating
- Dining table and chairs
- Tastefully furnished living room with flat-screen TV and comfortable sofas
- Additional living area with sofa, flat-screen TV and balcony access