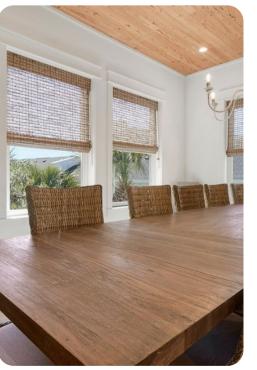

### Living area

- Open-plan living area
- Fully equipped kitchen
- Breakfast bar with seating
- Dining table and chairs
- Tastefully furnished living room with flat-screen TV and comfortable sofas
- Additional living area with sofa, flat-screen TV and balcony access