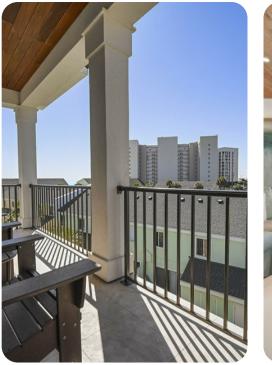

### Pool area

- Private pool
- Hot tub (pool heat required)
- Sunloungers
- Table and chairs
- Balcony with seating
- Roof terrace with table and chairs