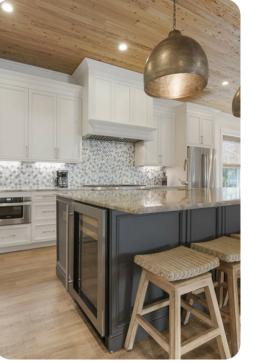

### Living area

- Open-plan living area
- Fully equipped kitchen
- Breakfast bar with seating
- Dining table and chairs
- Tastefully furnished living room with flat-screen TV and comfortable sofas
- Additional living area with sofa, flat-screen TV and balcony access