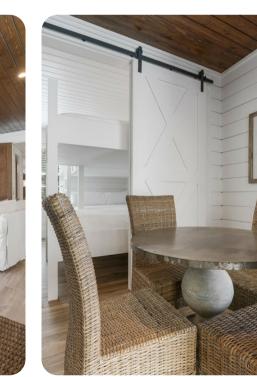

#### Bedrooms

- Bedroom 1 King-size bed
- Bedroom 2 King-size bed
- Bedroom 3 2 bunk beds (queen/queen)
- Bedroom 4 King-size bed
- Bedroom 5 King-size bed
- Bedroom 6 King-size bed
- Bedroom 7 King-size bed
- Bedroom 8 Bunk bed (king/king)

### Living area

- Open-plan living area
- Fully equipped kitchen
- Breakfast bar with seating
- Dining table and chairs
- Tastefully furnished living room with flat-screen TV and comfortable sofas
- Additional living area with sofa, flat-screen TV and balcony access