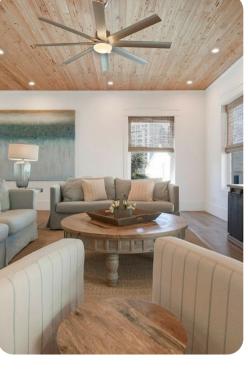

### Living area

- Open-plan living area
- Fully equipped kitchen
- Breakfast bar with seating
- Dining table and chairs
- Tastefully furnished living room with flat-screen TV and comfortable sofas
- Additional living area with sofa, flat-screen TV and balcony access