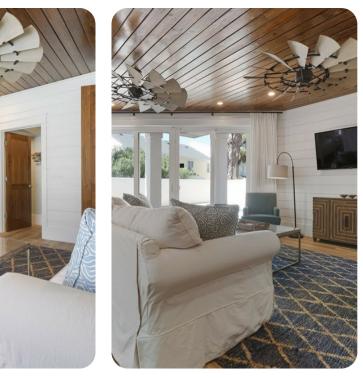

### Living area

- Open-plan living area
- Fully equipped kitchen
- Breakfast bar with seating
- Dining table and chairs
- Tastefully furnished living room with flat-screen TV and comfortable sofas
- Additional living area with sofa, flat-screen TV and balcony access

## Home entertainment

• Flat-screen TVs in living area and all bedrooms