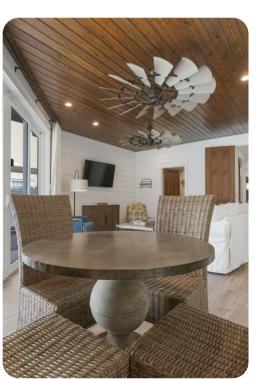

### Living area

- Open-plan living area
- Fully equipped kitchen
- Breakfast bar with seating
- Dining table and chairs
- Tastefully furnished living room with flat-screen TV and comfortable sofas
- Additional living area with sofa, flat-screen TV and balcony access