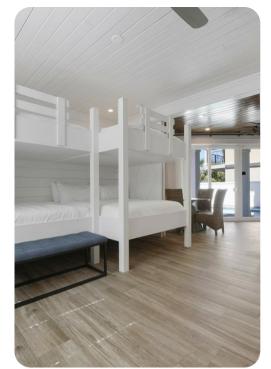

#### Bedrooms

- Bedroom 1 King-size bed
- Bedroom 2 King-size bed
- Bedroom 3 2 bunk beds (queen/queen)
- Bedroom 4 King-size bed
- Bedroom 5 King-size bed
- Bedroom 6 King-size bed
- Bedroom 7 King-size bed
- Bedroom 8 Bunk bed (king/king)