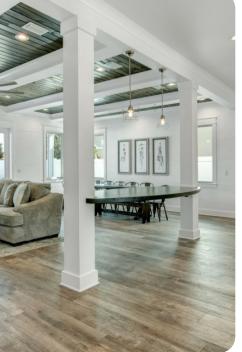

### Living area

- Open-plan living area
- Fully equipped kitchen
- Breakfast bar with seating
- Dining table and chairs
- Tastefully furnished living room with flat-screen TV and comfortable sofas

## General

- Air conditioning throughout
- Complimentary wifi
- Bedding and towels included
- Private parking

Destin 280 | Page 4 of 8

Destin 280 | Page 5 of 8

A

Destin 280 | Page 7 of 8

Destin 280 | Page 8 of 8