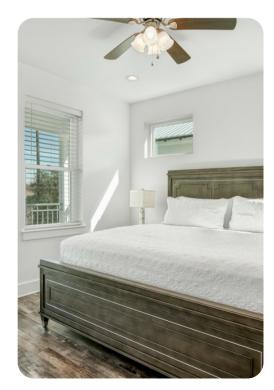

# © Destin Destin 280

📼 8 🚰 7 🖧 28

###Key features \* 8 bedrooms \* 7 bathrooms \* Sleeps 28 \* Private pool \* Hot tub \* Balcony

Bedrooms

Ground floor

Bedroom 1 - King-size bed Bedroom 2 - King-size bed

First floor

Bedroom 3 - 2 bunk beds (twin/twin) Bedroom 4 - King-size bed Bedroom 5 - King-size bed Bedroom 6 - King-size bed Bedroom 7 - 2 bunk beds (twin/twin) Bedroom 8 - King-size bed

####Second floor \* Bedroom 7 - King-size bed \* Bedroom 8 - King-size bed