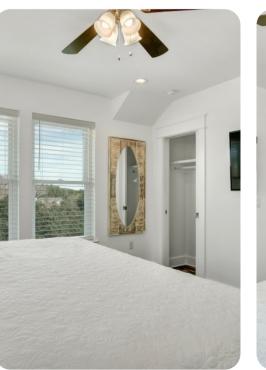

# © Destin Destin 280

📼 8 🚰 7 🖧 28

###Key features \* 8 bedrooms \* 7 bathrooms \* Sleeps 28 \* Private pool \* Hot tub \* Balcony

Bedrooms

Ground floor

Bedroom 1 - King-size bed Bedroom 2 - King-size bed

First floor

Bedroom 3 - 2 bunk beds (twin/twin) Bedroom 4 - King-size bed Bedroom 5 - King-size bed Bedroom 6 - King-size bed Bedroom 7 - 2 bunk beds (twin/twin) Bedroom 8 - King-size bed

####Second floor \* Bedroom 7 - King-size bed \* Bedroom 8 - King-size bed