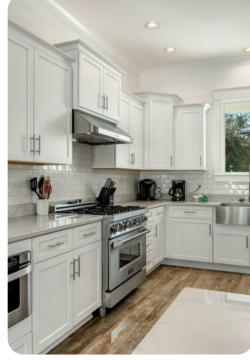

### Living area

- Open-plan living area
- Fully equipped kitchen
- Breakfast bar with seating
- Dining table and chairs
- Tastefully furnished living room with flat-screen TV and comfortable sofas