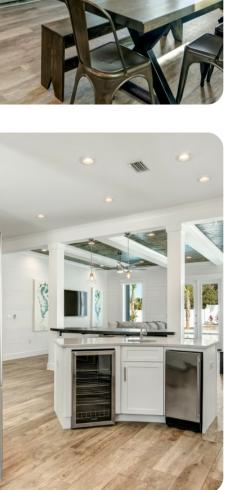

### Living area

- Open-plan living area
- Fully equipped kitchen
- Breakfast bar with seating
- Dining table and chairs
- Tastefully furnished living room with flat-screen TV and comfortable sofas