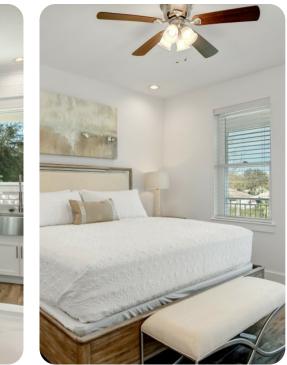

# © Destin Destin 280

📼 8 🚰 7 🖧 28

###Key features \* 8 bedrooms \* 7 bathrooms \* Sleeps 28 \* Private pool \* Hot tub \* Balcony

Bedrooms

Ground floor

Bedroom 1 - King-size bed Bedroom 2 - King-size bed

First floor

Bedroom 3 - 2 bunk beds (twin/twin) Bedroom 4 - King-size bed Bedroom 5 - King-size bed Bedroom 6 - King-size bed Bedroom 7 - 2 bunk beds (twin/twin) Bedroom 8 - King-size bed

####Second floor \* Bedroom 7 - King-size bed \* Bedroom 8 - King-size bed