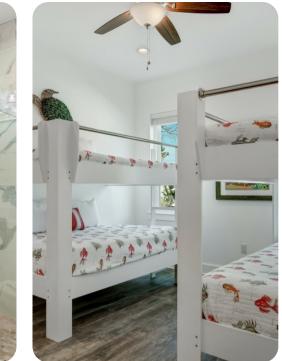

Bedroom 3 - 2 bunk beds (twin/twin) Bedroom 4 - King-size bed Bedroom 5 - King-size bed Bedroom 6 - King-size bed Bedroom 7 - 2 bunk beds (twin/twin) Bedroom 8 - King-size bed

####Second floor \* Bedroom 7 - King-size bed \* Bedroom 8 - King-size bed