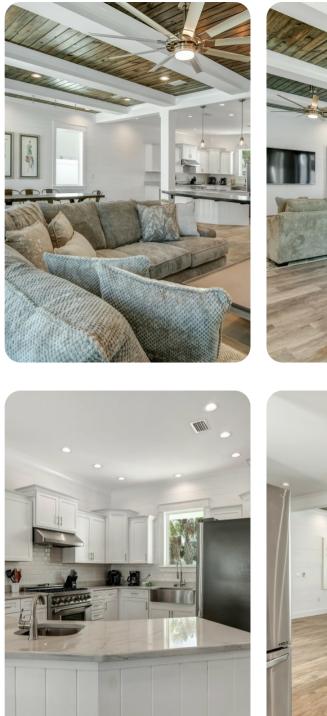

### Living area

- Open-plan living area
- Fully equipped kitchen
- Breakfast bar with seating
- Dining table and chairs
- Tastefully furnished living room with flat-screen TV and comfortable sofas

## General

- Air conditioning throughout
- Complimentary wifi
- Bedding and towels included
- Private parking

Destin 280 | Page 4 of 8

Destin 280 | Page 5 of 8

A

Destin 280 | Page 7 of 8

Destin 280 | Page 8 of 8