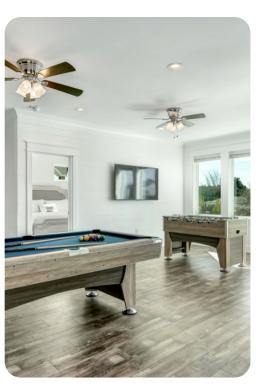

### Home entertainment

- Flat-screen TVs in living area and all bedrooms
- Games room with pool table and foosball