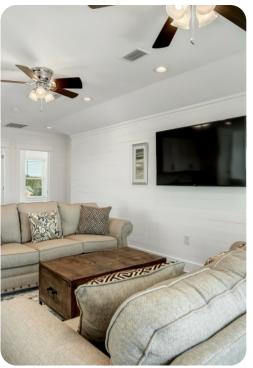

### Living area

- Open-plan living area
- Fully equipped kitchen
- Breakfast bar with seating
- Dining table and chairs
- Tastefully furnished living room with flat-screen TV and comfortable sofas