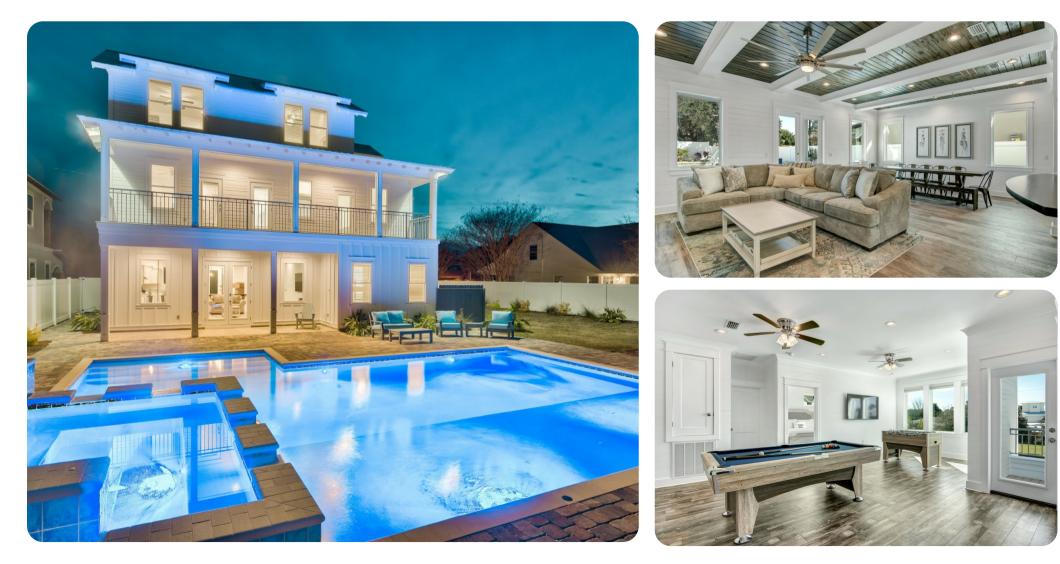

# © Destin Destin 280

📼 8 🚰 7 🖧 28

###Key features \* 8 bedrooms \* 7 bathrooms \* Sleeps 28 \* Private pool \* Hot tub \* Balcony

Bedrooms

Ground floor

Bedroom 1 - King-size bed Bedroom 2 - King-size bed

First floor

### Pool area

- Private pool
- Hot tub (pool heat required)
- Sunloungers
- Outdoor kitchen
- Table and chairs

### Living area

- Open-plan living area
- Fully equipped kitchen
- Breakfast bar with seating
- Dining table and chairs
- Tastefully furnished living room with flat-screen TV and comfortable sofas

### Home entertainment

- Flat-screen TVs in living area and all bedrooms
- Games room with pool table and foosball