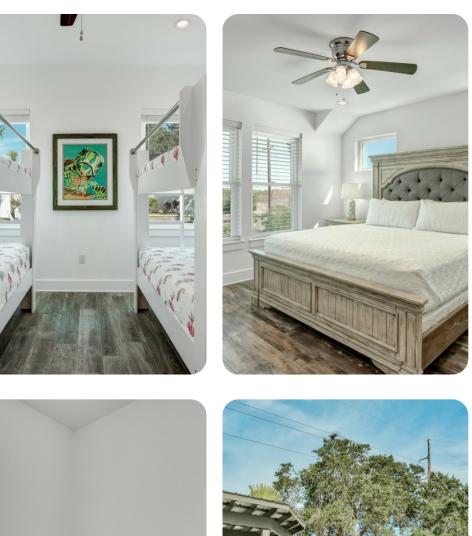

# © Destin Destin 280

📼 8 🚰 7 🖧 28

###Key features \* 8 bedrooms \* 7 bathrooms \* Sleeps 28 \* Private pool \* Hot tub \* Balcony

Bedrooms

Ground floor

Bedroom 1 - King-size bed Bedroom 2 - King-size bed

First floor

Bedroom 3 - 2 bunk beds (twin/twin) Bedroom 4 - King-size bed Bedroom 5 - King-size bed Bedroom 6 - King-size bed Bedroom 7 - 2 bunk beds (twin/twin) Bedroom 8 - King-size bed

####Second floor \* Bedroom 7 - King-size bed \* Bedroom 8 - King-size bed