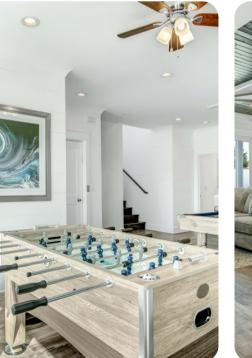

### Home entertainment

- Flat-screen TVs in living area and all bedrooms
- Games room with pool table and foosball