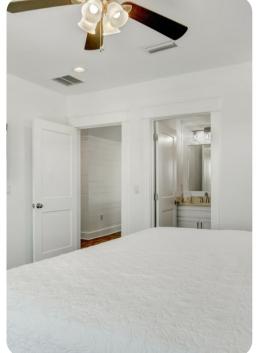

# © Destin Destin 280

📼 8 🚰 7 🖧 28

###Key features \* 8 bedrooms \* 7 bathrooms \* Sleeps 28 \* Private pool \* Hot tub \* Balcony

Bedrooms

Ground floor

Bedroom 1 - King-size bed Bedroom 2 - King-size bed

First floor

Bedroom 3 - 2 bunk beds (twin/twin) Bedroom 4 - King-size bed Bedroom 5 - King-size bed Bedroom 6 - King-size bed Bedroom 7 - 2 bunk beds (twin/twin) Bedroom 8 - King-size bed

####Second floor \* Bedroom 7 - King-size bed \* Bedroom 8 - King-size bed