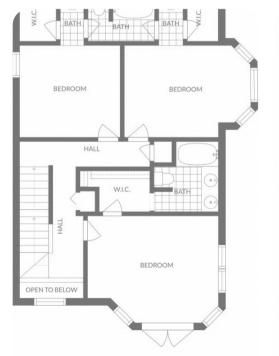

## Carriage House

### Second Floor

- Bedroom 6 Bunk room with 3 Queen beds (sleeps 6)
- Bedroom 7 King Bedroom (sleeps 2)
- Shared bathroom