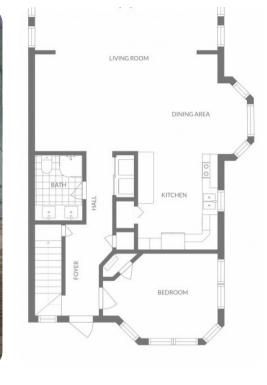

### Main Home Layout

### First Floor

- Bedroom 1 King Bedroom with beach view (sleeps 2)
- Bathroom
- Fully equipped kitchen
- Living Room,
- Private 20x10 pool

#### Second Floor

- Bedroom 2 King Master Suite with bathroom, tub, balcony and beach view (sleeps 2)
- Bedroom 3 Bunk Room with 2 Queen Beds (sleeps 4)
- Shared Bathroom
- Bedroom 4 King Room (sleeps 2)