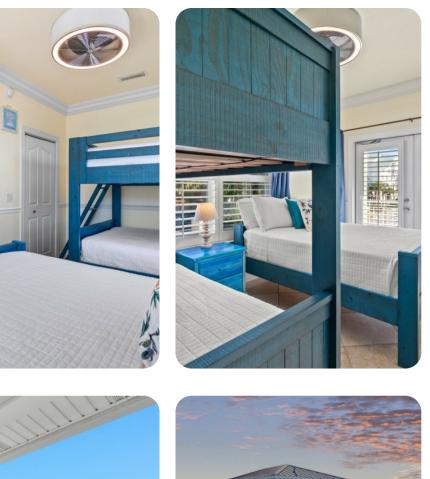

#### Second Floor

- Bedroom 2 King Master Suite with bathroom, tub, balcony and beach view (sleeps 2)
- Bedroom 3 Bunk Room with 2 Queen Beds (sleeps 4)
- Shared Bathroom
- Bedroom 4 King Room (sleeps 2)

### Second Floor

- Bedroom 6 Bunk room with 3 Queen beds (sleeps 6)
- Bedroom 7 King Bedroom (sleeps 2)
- Shared bathroom