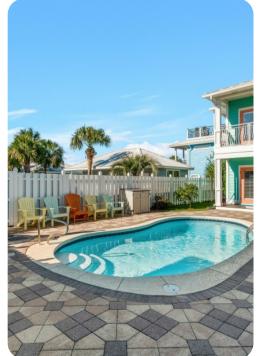

## **Key Features**

- 7 bedrooms
- 6 bathrooms
- Sleeps 18
- Private pool
- Balconies
- Guest carriage house
- Beach views

### First Floor

- Bedroom 1 King Bedroom with beach view (sleeps 2)
- Bathroom
- Fully equipped kitchen
- Living Room,
- Private 20x10 pool

© Destin 278

🔄 7 🚰 6 ດີດີ 18

Pool can be heated from Oct 1 - May 31 for an additional daily fee. Pool heat must be requested 3 days prior to arrival

### General

- Air conditioning throughout
- Complimentary wifi
- Bedding and towels included
- Washer and dryer
- Iron and ironing board
- Pets considered (additional fees apply and pets must be approved before arrival)
- Pool can be heated from Oct 1 May 31 for an additional daily fee. Pool heat must be requested 3 days prior to arrival
- Parking a maximum of 4 vehicles may park at the home. No campers, oversized vehicles, buses or trailers are permitted. No street parking