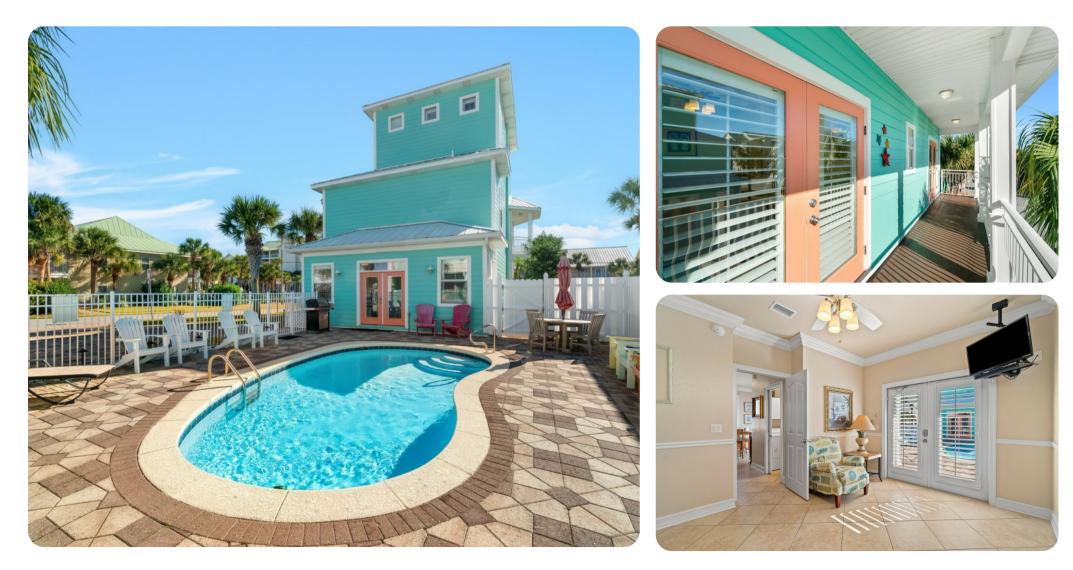

© Destin 278

🔄 7 🚰 6 ດີດີ 18

Pool can be heated from Oct 1 - May 31 for an additional daily fee. Pool heat must be requested 3 days prior to arrival

## **Key Features**

- 7 bedrooms
- 6 bathrooms
- Sleeps 18
- Private pool
- Balconies
- Guest carriage house
- Beach views

### First Floor

- Bedroom 1 King Bedroom with beach view (sleeps 2)
- Bathroom
- Fully equipped kitchen
- Living Room,
- Private 20x10 pool

### General

- Air conditioning throughout
- Complimentary wifi
- Bedding and towels included
- Washer and dryer
- Iron and ironing board
- Pets considered (additional fees apply and pets must be approved before arrival)
- Pool can be heated from Oct 1 May 31 for an additional daily fee. Pool heat must be requested 3 days prior to arrival
- Parking a maximum of 4 vehicles may park at the home. No campers, oversized vehicles, buses or trailers are permitted. No street parking