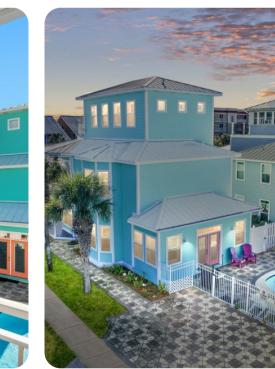

## **Key Features**

- 7 bedrooms
- 6 bathrooms
- Sleeps 18
- Private pool
- Balconies
- Guest carriage house
- Beach views