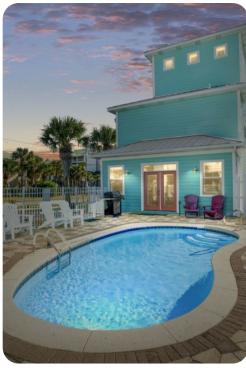

© Destin 278

🔄 7 🚰 6 ດີດີ 18

Pool can be heated from Oct 1 - May 31 for an additional daily fee. Pool heat must be requested 3 days prior to arrival

## **Key Features**

- 7 bedrooms
- 6 bathrooms
- Sleeps 18
- Private pool
- Balconies
- Guest carriage house
- Beach views

### General

- Air conditioning throughout
- Complimentary wifi
- Bedding and towels included
- Washer and dryer
- Iron and ironing board
- Pets considered (additional fees apply and pets must be approved before arrival)
- Pool can be heated from Oct 1 May 31 for an additional daily fee. Pool heat must be requested 3 days prior to arrival
- Parking a maximum of 4 vehicles may park at the home. No campers, oversized vehicles, buses or trailers are permitted. No street parking