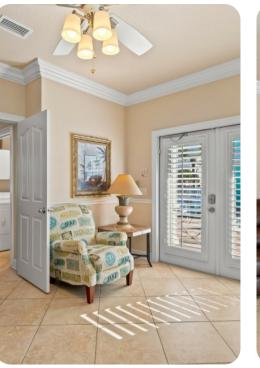

### First Floor

- Bedroom 1 King Bedroom with beach view (sleeps 2)
- Bathroom
- Fully equipped kitchen
- Living Room,
- Private 20x10 pool

### General

- Air conditioning throughout
- Complimentary wifi
- Bedding and towels included
- Washer and dryer
- Iron and ironing board
- Pets considered (additional fees apply and pets must be approved before arrival)
- Pool can be heated from Oct 1 May 31 for an additional daily fee. Pool heat must be requested 3 days prior to arrival
- Parking a maximum of 4 vehicles may park at the home. No campers, oversized vehicles, buses or trailers are permitted. No street parking