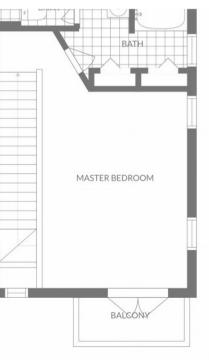

#### Second Floor

- Bedroom 2 King Master Suite with bathroom, tub, balcony and beach view (sleeps 2)
- Bedroom 3 Bunk Room with 2 Queen Beds (sleeps 4)
- Shared Bathroom
- Bedroom 4 King Room (sleeps 2)

### Third Floor

• Bedroom 5 - Loft With King Bed. bathroom with tub and balcony with beach view.