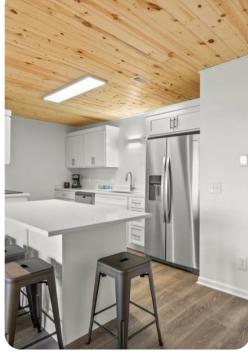

## Home layout

- Bedroom 1 King-size bed
- Shared bathroom in the hallway
- Open concept living area with Full over Full bunk beds
- Fully-Equipped Kitchen
- Balcony