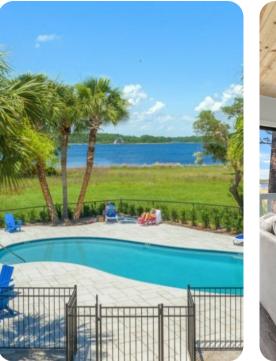

## Key features

- 1 bedroom
- 1 bathroom
- Sleeps 6
- Balcony
- Access to communal pool