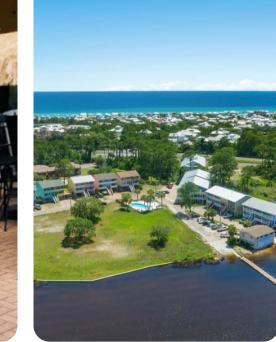

## Key features

- 1 bedroom
- 1 bathroom
- Sleeps 6
- Balcony
- Access to communal pool

## Home layout

- Bedroom 1 King-size bed
- Shared bathroom in the hallway
- Open concept living area with Full over Full bunk beds
- Fully-Equipped Kitchen
- Balcony

## General

- Air conditioning throughout
- Complimentary wifi
- Bedding and towels included
- Private parking two standard-sized parking spots below the building. The parking spaces are assigned with your unit number.
- Small Dogs may be allowed, so please inquire as to our pet fee and policy