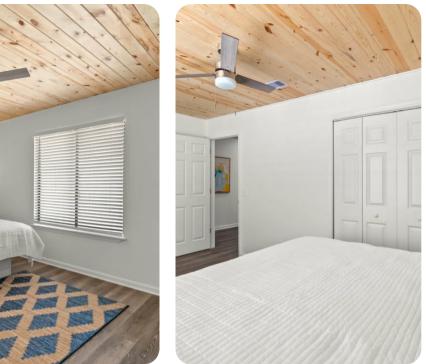

## Home layout

- Bedroom 1 King-size bed
- Shared bathroom in the hallway
- Open concept living area with Full over Full bunk beds
- Fully-Equipped Kitchen
- Balcony