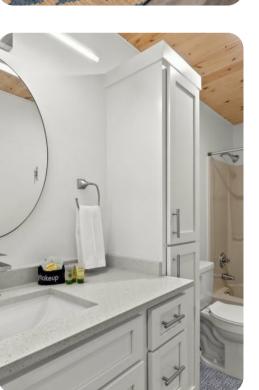

## Home layout

- Bedroom 1 King-size bed
- Shared bathroom in the hallway
- Open concept living area with Full over Full bunk beds
- Fully-Equipped Kitchen
- Balcony