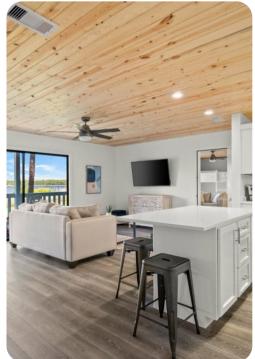

## Home layout

- Bedroom 1 King-size bed
- Shared bathroom in the hallway
- Open concept living area with Full over Full bunk beds
- Fully-Equipped Kitchen
- Balcony