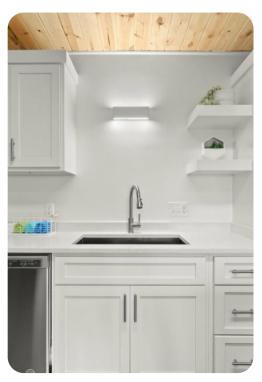

## Home layout

- Bedroom 1 King-size bed
- Shared bathroom in the hallway
- Open concept living area with Full over Full bunk beds
- Fully-Equipped Kitchen
- Balcony