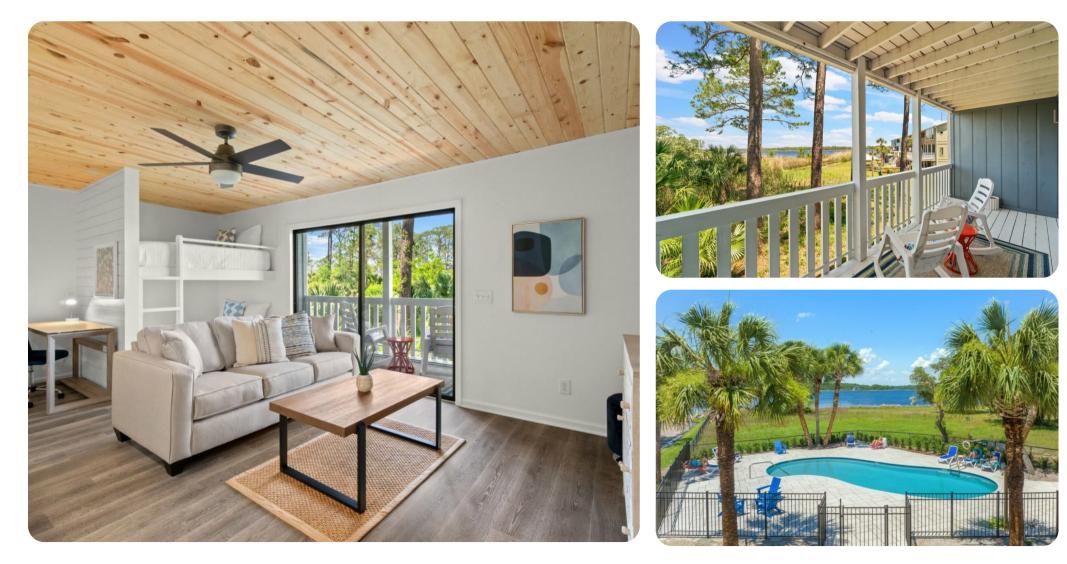

## Key features

- 1 bedroom
- 1 bathroom
- Sleeps 6
- Balcony
- Access to communal pool

## Home layout

- Bedroom 1 King-size bed
- Shared bathroom in the hallway
- Open concept living area with Full over Full bunk beds
- Fully-Equipped Kitchen
- Balcony

## General

- Air conditioning throughout
- Complimentary wifi
- Bedding and towels included
- Private parking two standard-sized parking spots below the building. The parking spaces are assigned with your unit number.
- Small Dogs may be allowed, so please inquire as to our pet fee and policy