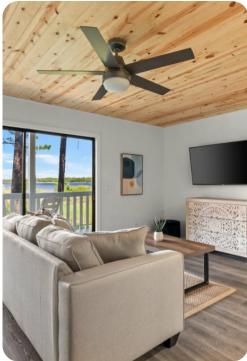

## Home layout

- Bedroom 1 King-size bed
- Shared bathroom in the hallway
- Open concept living area with Full over Full bunk beds
- Fully-Equipped Kitchen
- Balcony