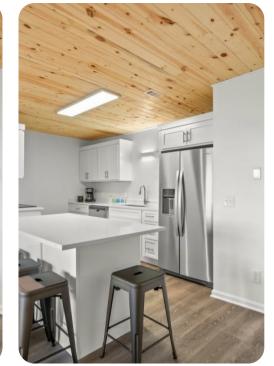

## Home layout

- Bedroom 1 King-size bed
- Shared bathroom in the hallway
- Open concept living area with Full over Full bunk beds
- Fully-Equipped Kitchen
- Balcony