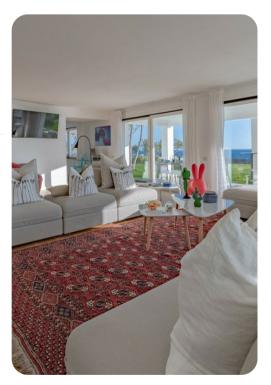

## Living area

- Open-plan living area
- Fully equipped kitchen
- Breakfast bar with seating
- Dining table and chairs
- Tastefully furnished living room with comfortable sofas
- Additional living room with flat-screen TV and sofas

#### Home entertainment

• Flat-screen TVs in living area and two bedrooms