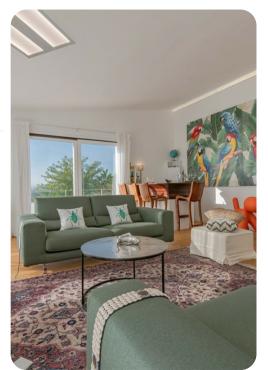

## Living area

- Open-plan living area
- Fully equipped kitchen
- Breakfast bar with seating
- Dining table and chairs
- Tastefully furnished living room with comfortable sofas
- Additional living room with flat-screen TV and sofas