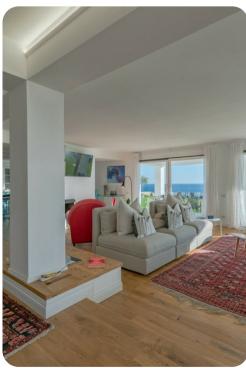

## Living area

- Open-plan living area
- Fully equipped kitchen
- Breakfast bar with seating
- Dining table and chairs
- Tastefully furnished living room with comfortable sofas
- Additional living room with flat-screen TV and sofas

#### Home entertainment

• Flat-screen TVs in living area and two bedrooms