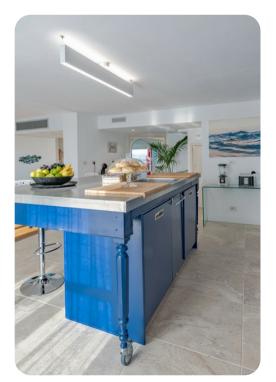

## Living area

- Open-plan living area
- Fully equipped kitchen
- Breakfast bar with seating
- Dining table and chairs
- Tastefully furnished living room with comfortable sofas
- Additional living room with flat-screen TV and sofas