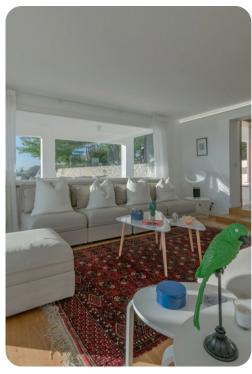

## Living area

- Open-plan living area
- Fully equipped kitchen
- Breakfast bar with seating
- Dining table and chairs
- Tastefully furnished living room with comfortable sofas
- Additional living room with flat-screen TV and sofas