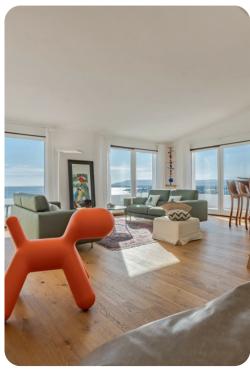

## Living area

- Open-plan living area
- Fully equipped kitchen
- Breakfast bar with seating
- Dining table and chairs
- Tastefully furnished living room with comfortable sofas
- Additional living room with flat-screen TV and sofas