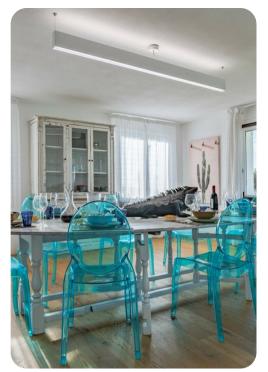

## Living area

- Open-plan living area
- Fully equipped kitchen
- Breakfast bar with seating
- Dining table and chairs
- Tastefully furnished living room with comfortable sofas
- Additional living room with flat-screen TV and sofas