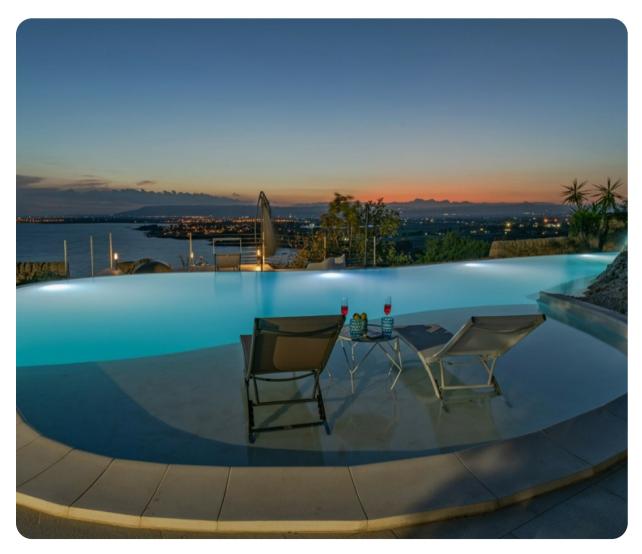

## Key features

- 4 bedrooms
- 4 bathrooms
- Sleeps 8
- Private infinity pool
- Housekeeper, gardener and pool maintenance
- Sea views
- Close to beach

#### Outside area

- Private infinity pool
- Outdoor shower
- Veranda
- Sunloungers
- Terrace
- Gazebo
- Barbecue
- Alfresco dining area
- Outdoor lounge area
- Landscaped gardens

Delphina | Page 2 of 8