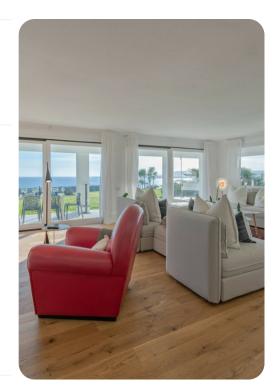

## Living area

- Open-plan living area
- Fully equipped kitchen
- Breakfast bar with seating
- Dining table and chairs
- Tastefully furnished living room with comfortable sofas
- Additional living room with flat-screen TV and sofas