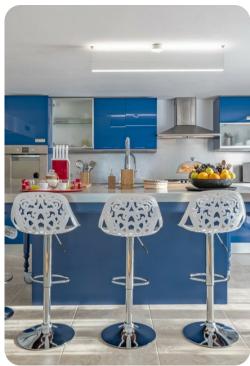

## Living area

- Open-plan living area
- Fully equipped kitchen
- Breakfast bar with seating
- Dining table and chairs
- Tastefully furnished living room with comfortable sofas
- Additional living room with flat-screen TV and sofas