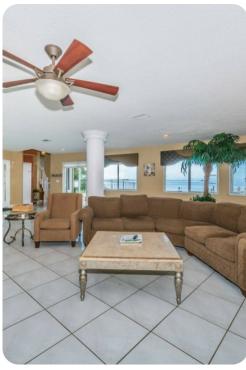

## Crystal Beach 1

딱 5 등 4 융합 12 를 4500 sq.ft

The second floor has a second living area with fresh-bright color furnishings, mini bar and access to a large balcony facing the water. This second floor features three bedrooms and two bathrooms. This spectacular rental offers a private swimming pool and expansive water views from different sides of the home. Plenty of outside space is available for grilling, relaxing in the pool or lounging in the comfortable outdoor furniture. You also have a private dock where you can enjoy fishing.