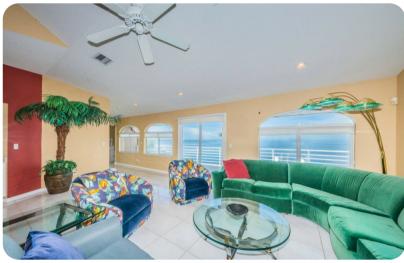

## Crystal Beach 1

딱 5 등 4 융합 12 를 4500 sq.ft

The second floor has a second living area with fresh-bright color furnishings, mini bar and access to a large balcony facing the water. This second floor features three bedrooms and two bathrooms. This spectacular rental offers a private swimming pool and expansive water views from different sides of the home. Plenty of outside space is available for grilling, relaxing in the pool or lounging in the comfortable outdoor furniture. You also have a private dock where you can enjoy fishing.