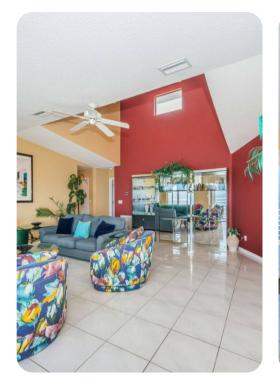

## Crystal Beach 1

딱 5 등 4 융합 12 를 4500 sq.ft

The second floor has a second living area with fresh-bright color furnishings, mini bar and access to a large balcony facing the water. This second floor features three bedrooms and two bathrooms. This spectacular rental offers a private swimming pool and expansive water views from different sides of the home. Plenty of outside space is available for grilling, relaxing in the pool or lounging in the comfortable outdoor furniture. You also have a private dock where you can enjoy fishing.