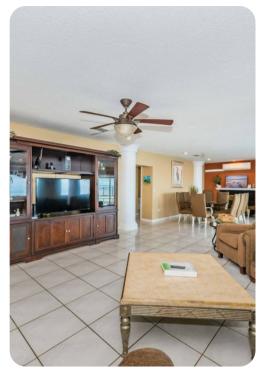

## Crystal Beach 1

딱 5 등 4 융합 12 를 4500 sq.ft

The second floor has a second living area with fresh-bright color furnishings, mini bar and access to a large balcony facing the water. This second floor features three bedrooms and two bathrooms. This spectacular rental offers a private swimming pool and expansive water views from different sides of the home. Plenty of outside space is available for grilling, relaxing in the pool or lounging in the comfortable outdoor furniture. You also have a private dock where you can enjoy fishing.