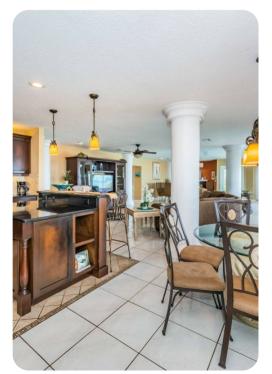

## Crystal Beach 1

딱 5 등 4 융합 12 를 4500 sq.ft

The second floor has a second living area with fresh-bright color furnishings, mini bar and access to a large balcony facing the water. This second floor features three bedrooms and two bathrooms. This spectacular rental offers a private swimming pool and expansive water views from different sides of the home. Plenty of outside space is available for grilling, relaxing in the pool or lounging in the comfortable outdoor furniture. You also have a private dock where you can enjoy fishing.