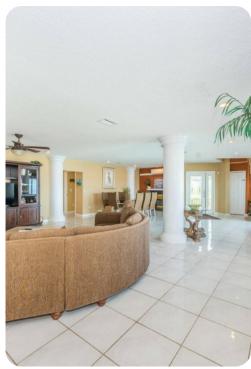

## Crystal Beach 1

딱 5 등 4 융합 12 를 4500 sq.ft

The second floor has a second living area with fresh-bright color furnishings, mini bar and access to a large balcony facing the water. This second floor features three bedrooms and two bathrooms. This spectacular rental offers a private swimming pool and expansive water views from different sides of the home. Plenty of outside space is available for grilling, relaxing in the pool or lounging in the comfortable outdoor furniture. You also have a private dock where you can enjoy fishing.