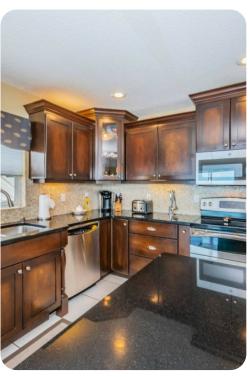

## Crystal Beach 1

딱 5 등 4 융합 12 를 4500 sq.ft

The second floor has a second living area with fresh-bright color furnishings, mini bar and access to a large balcony facing the water. This second floor features three bedrooms and two bathrooms. This spectacular rental offers a private swimming pool and expansive water views from different sides of the home. Plenty of outside space is available for grilling, relaxing in the pool or lounging in the comfortable outdoor furniture. You also have a private dock where you can enjoy fishing.