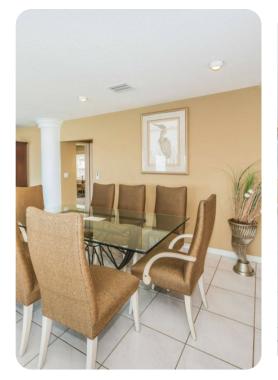

## Crystal Beach 1

딱 5 등 4 융합 12 를 4500 sq.ft

The second floor has a second living area with fresh-bright color furnishings, mini bar and access to a large balcony facing the water. This second floor features three bedrooms and two bathrooms. This spectacular rental offers a private swimming pool and expansive water views from different sides of the home. Plenty of outside space is available for grilling, relaxing in the pool or lounging in the comfortable outdoor furniture. You also have a private dock where you can enjoy fishing.