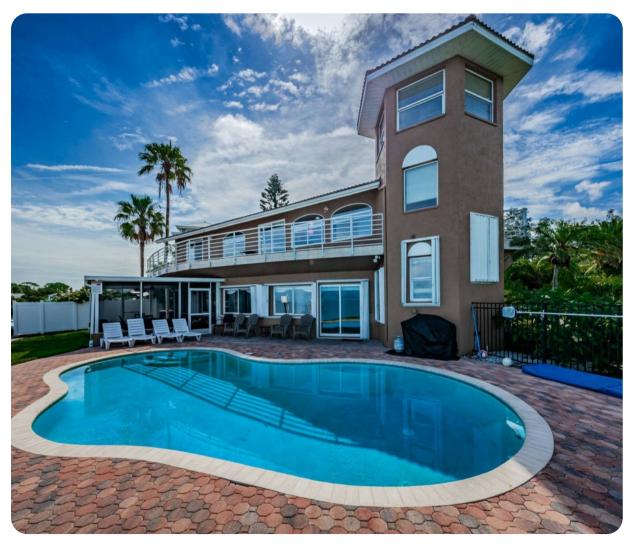

## Crystal Beach 1

딱 5 등 4 융합 12 를 4500 sq.ft

The second floor has a second living area with fresh-bright color furnishings, mini bar and access to a large balcony facing the water. This second floor features three bedrooms and two bathrooms. This spectacular rental offers a private swimming pool and expansive water views from different sides of the home. Plenty of outside space is available for grilling, relaxing in the pool or lounging in the comfortable outdoor furniture. You also have a private dock where you can enjoy fishing.