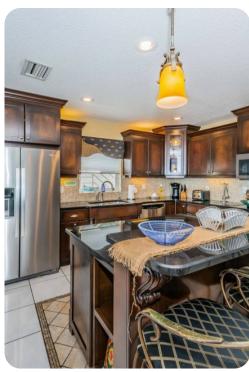

## Crystal Beach 1

딱 5 등 4 융합 12 를 4500 sq.ft

The second floor has a second living area with fresh-bright color furnishings, mini bar and access to a large balcony facing the water. This second floor features three bedrooms and two bathrooms. This spectacular rental offers a private swimming pool and expansive water views from different sides of the home. Plenty of outside space is available for grilling, relaxing in the pool or lounging in the comfortable outdoor furniture. You also have a private dock where you can enjoy fishing.