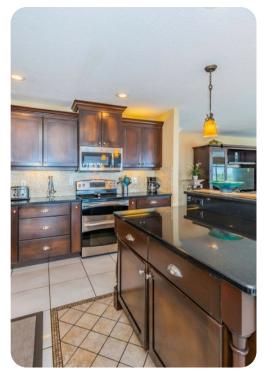

## Crystal Beach 1

딱 5 등 4 융합 12 를 4500 sq.ft

The second floor has a second living area with fresh-bright color furnishings, mini bar and access to a large balcony facing the water. This second floor features three bedrooms and two bathrooms. This spectacular rental offers a private swimming pool and expansive water views from different sides of the home. Plenty of outside space is available for grilling, relaxing in the pool or lounging in the comfortable outdoor furniture. You also have a private dock where you can enjoy fishing.