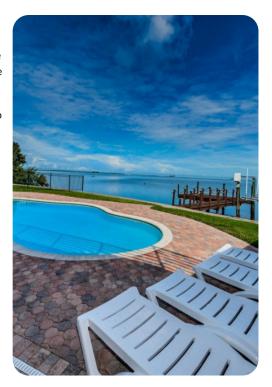

## Crystal Beach 1

딱 5 등 4 융합 12 를 4500 sq.ft

The second floor has a second living area with fresh-bright color furnishings, mini bar and access to a large balcony facing the water. This second floor features three bedrooms and two bathrooms. This spectacular rental offers a private swimming pool and expansive water views from different sides of the home. Plenty of outside space is available for grilling, relaxing in the pool or lounging in the comfortable outdoor furniture. You also have a private dock where you can enjoy fishing.