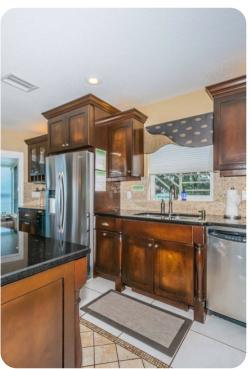

## Crystal Beach 1

딱 5 등 4 융합 12 를 4500 sq.ft

The second floor has a second living area with fresh-bright color furnishings, mini bar and access to a large balcony facing the water. This second floor features three bedrooms and two bathrooms. This spectacular rental offers a private swimming pool and expansive water views from different sides of the home. Plenty of outside space is available for grilling, relaxing in the pool or lounging in the comfortable outdoor furniture. You also have a private dock where you can enjoy fishing.