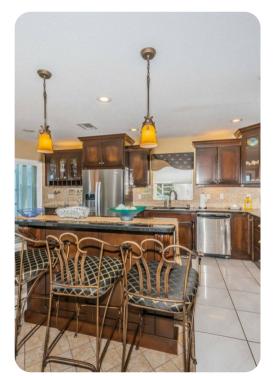

## Crystal Beach 1

딱 5 등 4 융합 12 를 4500 sq.ft

The second floor has a second living area with fresh-bright color furnishings, mini bar and access to a large balcony facing the water. This second floor features three bedrooms and two bathrooms. This spectacular rental offers a private swimming pool and expansive water views from different sides of the home. Plenty of outside space is available for grilling, relaxing in the pool or lounging in the comfortable outdoor furniture. You also have a private dock where you can enjoy fishing.