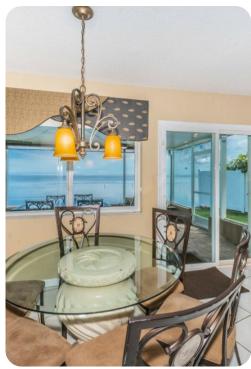

## Crystal Beach 1

딱 5 등 4 융합 12 를 4500 sq.ft

The second floor has a second living area with fresh-bright color furnishings, mini bar and access to a large balcony facing the water. This second floor features three bedrooms and two bathrooms. This spectacular rental offers a private swimming pool and expansive water views from different sides of the home. Plenty of outside space is available for grilling, relaxing in the pool or lounging in the comfortable outdoor furniture. You also have a private dock where you can enjoy fishing.