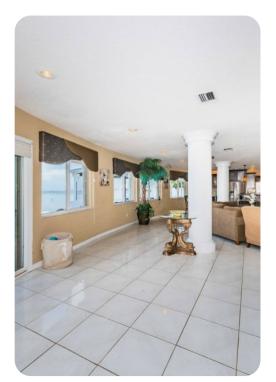

## Crystal Beach 1

딱 5 등 4 융합 12 를 4500 sq.ft

The second floor has a second living area with fresh-bright color furnishings, mini bar and access to a large balcony facing the water. This second floor features three bedrooms and two bathrooms. This spectacular rental offers a private swimming pool and expansive water views from different sides of the home. Plenty of outside space is available for grilling, relaxing in the pool or lounging in the comfortable outdoor furniture. You also have a private dock where you can enjoy fishing.