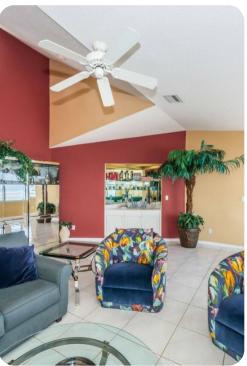

## Crystal Beach 1

딱 5 등 4 융합 12 를 4500 sq.ft

The second floor has a second living area with fresh-bright color furnishings, mini bar and access to a large balcony facing the water. This second floor features three bedrooms and two bathrooms. This spectacular rental offers a private swimming pool and expansive water views from different sides of the home. Plenty of outside space is available for grilling, relaxing in the pool or lounging in the comfortable outdoor furniture. You also have a private dock where you can enjoy fishing.