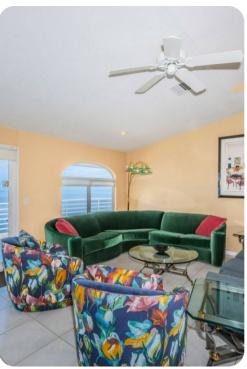

## Crystal Beach 1

딱 5 등 4 융합 12 를 4500 sq.ft

The second floor has a second living area with fresh-bright color furnishings, mini bar and access to a large balcony facing the water. This second floor features three bedrooms and two bathrooms. This spectacular rental offers a private swimming pool and expansive water views from different sides of the home. Plenty of outside space is available for grilling, relaxing in the pool or lounging in the comfortable outdoor furniture. You also have a private dock where you can enjoy fishing.