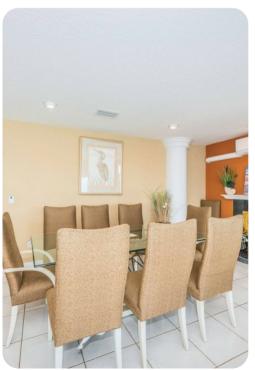

## Crystal Beach 1

딱 5 등 4 융합 12 를 4500 sq.ft

The second floor has a second living area with fresh-bright color furnishings, mini bar and access to a large balcony facing the water. This second floor features three bedrooms and two bathrooms. This spectacular rental offers a private swimming pool and expansive water views from different sides of the home. Plenty of outside space is available for grilling, relaxing in the pool or lounging in the comfortable outdoor furniture. You also have a private dock where you can enjoy fishing.