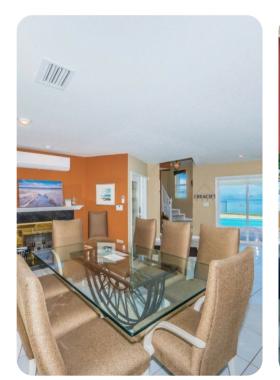

## Crystal Beach 1

딱 5 등 4 융합 12 를 4500 sq.ft

The second floor has a second living area with fresh-bright color furnishings, mini bar and access to a large balcony facing the water. This second floor features three bedrooms and two bathrooms. This spectacular rental offers a private swimming pool and expansive water views from different sides of the home. Plenty of outside space is available for grilling, relaxing in the pool or lounging in the comfortable outdoor furniture. You also have a private dock where you can enjoy fishing.