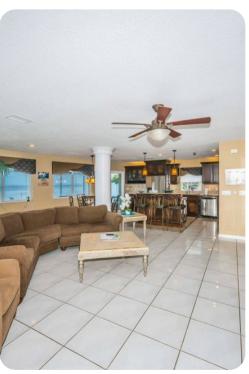

## Crystal Beach 1

딱 5 등 4 융합 12 를 4500 sq.ft

The second floor has a second living area with fresh-bright color furnishings, mini bar and access to a large balcony facing the water. This second floor features three bedrooms and two bathrooms. This spectacular rental offers a private swimming pool and expansive water views from different sides of the home. Plenty of outside space is available for grilling, relaxing in the pool or lounging in the comfortable outdoor furniture. You also have a private dock where you can enjoy fishing.