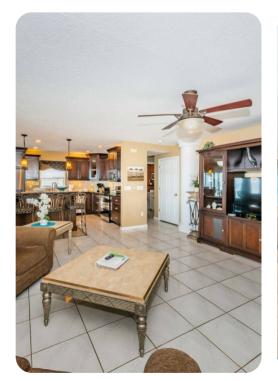

## Crystal Beach 1

딱 5 등 4 융합 12 를 4500 sq.ft

The second floor has a second living area with fresh-bright color furnishings, mini bar and access to a large balcony facing the water. This second floor features three bedrooms and two bathrooms. This spectacular rental offers a private swimming pool and expansive water views from different sides of the home. Plenty of outside space is available for grilling, relaxing in the pool or lounging in the comfortable outdoor furniture. You also have a private dock where you can enjoy fishing.