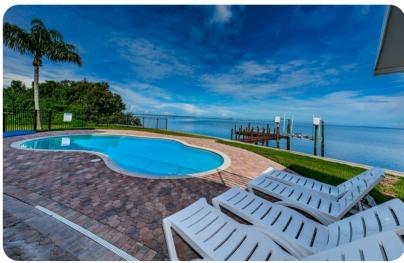

## Crystal Beach 1

딱 5 등 4 융합 12 를 4500 sq.ft

The second floor has a second living area with fresh-bright color furnishings, mini bar and access to a large balcony facing the water. This second floor features three bedrooms and two bathrooms. This spectacular rental offers a private swimming pool and expansive water views from different sides of the home. Plenty of outside space is available for grilling, relaxing in the pool or lounging in the comfortable outdoor furniture. You also have a private dock where you can enjoy fishing.