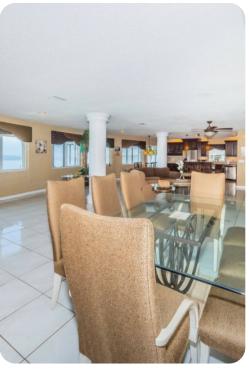

## Crystal Beach 1

딱 5 등 4 융합 12 를 4500 sq.ft

The second floor has a second living area with fresh-bright color furnishings, mini bar and access to a large balcony facing the water. This second floor features three bedrooms and two bathrooms. This spectacular rental offers a private swimming pool and expansive water views from different sides of the home. Plenty of outside space is available for grilling, relaxing in the pool or lounging in the comfortable outdoor furniture. You also have a private dock where you can enjoy fishing.