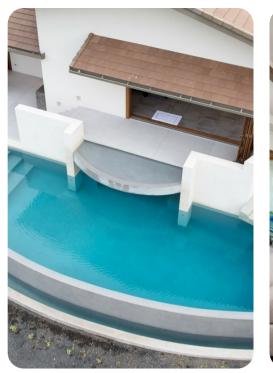

## Outside area

- Private infinity pool
- Waterslide
- Balcony
- Sunloungers
- Terrace
- Roof terrace
- Alfresco dining area
- Outdoor lounge area
- Poolside lounge area
- Landscaped gardens
- BBQ grill