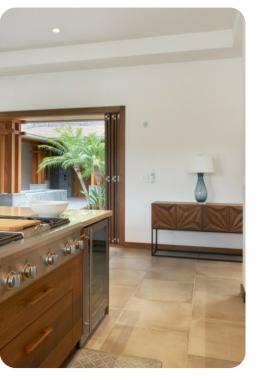

## Living area

- Open-plan living area
- Fully equipped kitchen
- Breakfast bar with seating
- Dining table and chairs
- Tastefully furnished living room with flat-screen TV and comfortable sofas