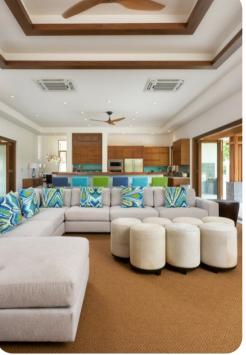

## Living area

- Open-plan living area
- Fully equipped kitchen
- Breakfast bar with seating
- Dining table and chairs
- Tastefully furnished living room with flat-screen TV and comfortable sofas