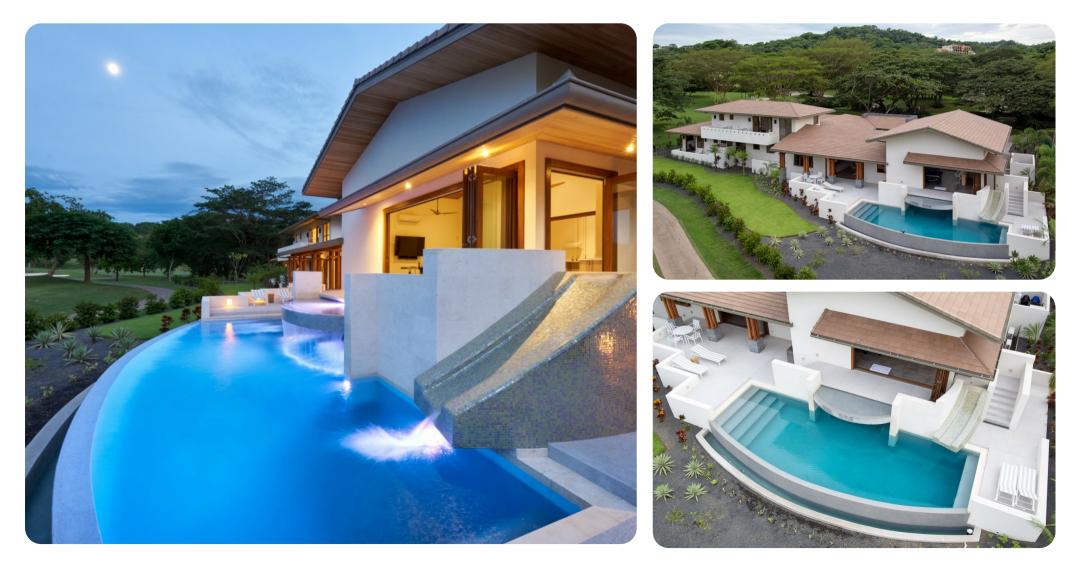

## Outside area

- Private infinity pool
- Waterslide
- Balcony
- Sunloungers
- Terrace
- Roof terrace
- Alfresco dining area
- Outdoor lounge area
- Poolside lounge area
- Landscaped gardens
- BBQ grill