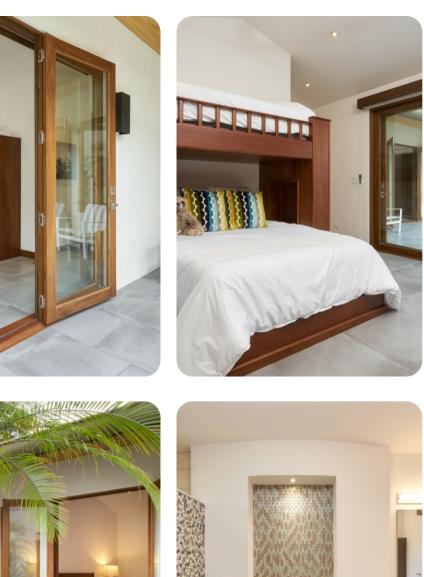

### Bedrooms

- Bedroom 1 King-size bed
- Bedroom 2 King-size bed
- Bedroom 3 King-size bed
- Bedroom 4 Bunk bed (queen/twin)
- Bedroom 5 Bunk bed (queen/twin)

## Outside area

- Private infinity pool
- Waterslide
- Balcony
- Sunloungers
- Terrace
- Roof terrace
- Alfresco dining area
- Outdoor lounge area
- Poolside lounge area
- Landscaped gardens
- BBQ grill