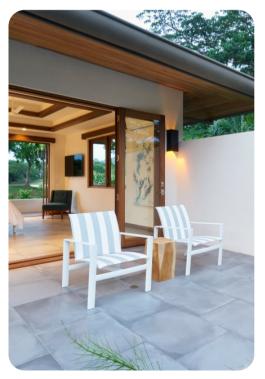

## Outside area

- Private infinity pool
- Waterslide
- Balcony
- Sunloungers
- Terrace
- Roof terrace
- Alfresco dining area
- Outdoor lounge area
- Poolside lounge area
- Landscaped gardens
- BBQ grill