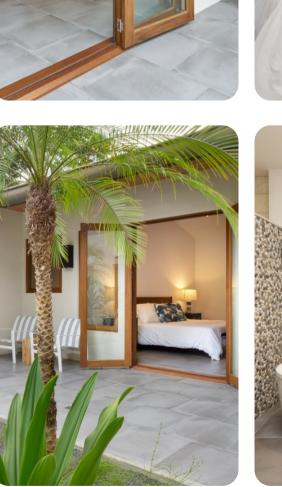

### Bedrooms

- Bedroom 1 King-size bed
- Bedroom 2 King-size bed
- Bedroom 3 King-size bed
- Bedroom 4 Bunk bed (queen/twin)
- Bedroom 5 Bunk bed (queen/twin)

## Living area

- Open-plan living area
- Fully equipped kitchen
- Breakfast bar with seating
- Dining table and chairs
- Tastefully furnished living room with flat-screen TV and comfortable sofas

## Outside area

- Private infinity pool
- Waterslide
- Balcony
- Sunloungers
- Terrace
- Roof terrace
- Alfresco dining area
- Outdoor lounge area
- Poolside lounge area
- Landscaped gardens
- BBQ grill