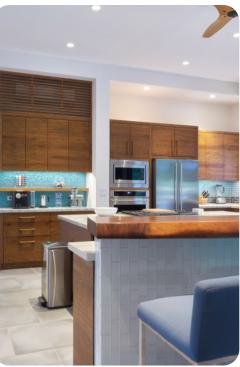

## Living area

- Open-plan living area
- Fully equipped kitchen
- Breakfast bar with seating
- Dining table and chairs
- Tastefully furnished living room with flat-screen TV and comfortable sofas