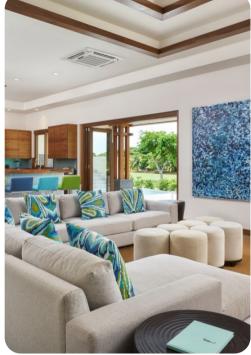

## Living area

- Open-plan living area
- Fully equipped kitchen
- Breakfast bar with seating
- Dining table and chairs
- Tastefully furnished living room with flat-screen TV and comfortable sofas

#### Home entertainment

- Flat-screen TVs in living area and bedrooms
- Stereo system
- Game room with table tennis
- Board games and books