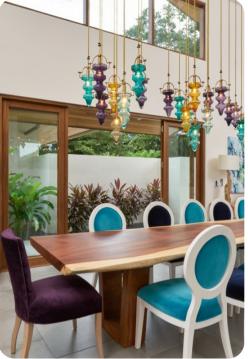

## Living area

- Open-plan living area
- Fully equipped kitchen
- Breakfast bar with seating
- Dining table and chairs
- Tastefully furnished living room with flat-screen TV and comfortable sofas