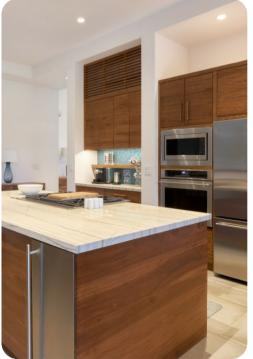

## Living area

- Open-plan living area
- Fully equipped kitchen
- Breakfast bar with seating
- Dining table and chairs
- Tastefully furnished living room with flat-screen TV and comfortable sofas