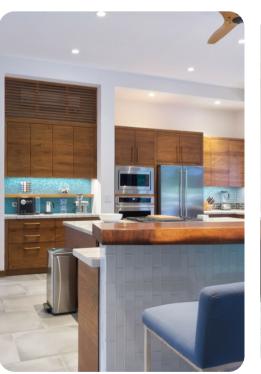

## Living area

- Open-plan living area
- Fully equipped kitchen
- Breakfast bar with seating
- Dining table and chairs
- Tastefully furnished living room with flat-screen TV and comfortable sofas