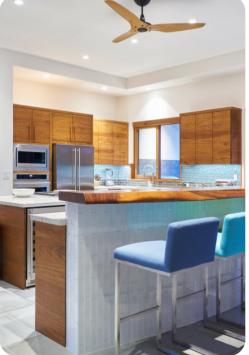

## Living area

- Open-plan living area
- Fully equipped kitchen
- Breakfast bar with seating
- Dining table and chairs
- Tastefully furnished living room with flat-screen TV and comfortable sofas