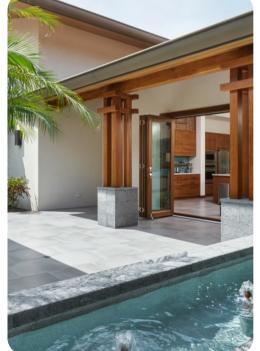

## Outside area

- Private infinity pool
- Waterslide
- Balcony
- Sunloungers
- Terrace
- Roof terrace
- Alfresco dining area
- Outdoor lounge area
- Poolside lounge area
- Landscaped gardens
- BBQ grill