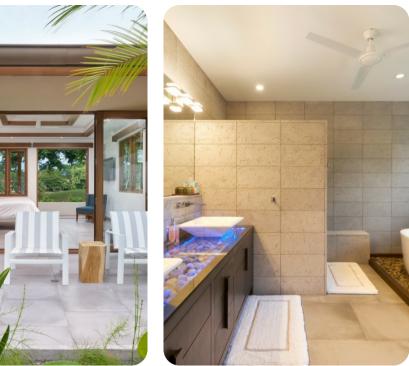

### Bedrooms

- Bedroom 1 King-size bed
- Bedroom 2 King-size bed
- Bedroom 3 King-size bed
- Bedroom 4 Bunk bed (queen/twin)
- Bedroom 5 Bunk bed (queen/twin)

## Outside area

- Private infinity pool
- Waterslide
- Balcony
- Sunloungers
- Terrace
- Roof terrace
- Alfresco dining area
- Outdoor lounge area
- Poolside lounge area
- Landscaped gardens
- BBQ grill