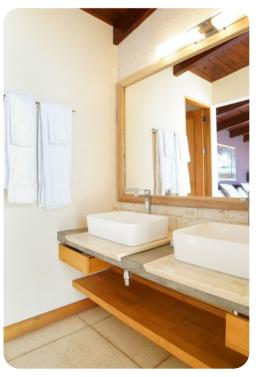

en
- Breakfast bar with seating
- Dining table and chairs
- Tastefully furnished living room with comfortable sofas

### Pool area

- Private pool
- Sunloungers
- Covered lanai with table and chairs
- Outdoor kitchen

#### Home entertainment

• Flat-screen TVs in living area and all bedrooms







# Costa Rica 1 | Page 2 of 8

## General

- Air conditioning throughout
- Complimentary wifi
- Bedding and towels included
- Private parking

### Location

Casa Ventana is located in the legendary surf and vibrant community of Tamarindo beach. Many commercial facilities such as restaurants, bars, souvenir shops, and grocery stores are part of the large list of stores that you can find in this amazing surf town.

















Costa Rica 1 | Page 4 of 8









Costa Rica 1 | Page 5 of 8











-



GROSS INTERNAL AREA FLOOR 1: 1893 ag ft,176 m, FLOOR 2: 494 sg ft,46 m EXCLUDED AREAS: , DECK: 233 sg ft,22 m PORCH: 417 sg ft,39 m, BALCONY: 191 sg ft,18 m