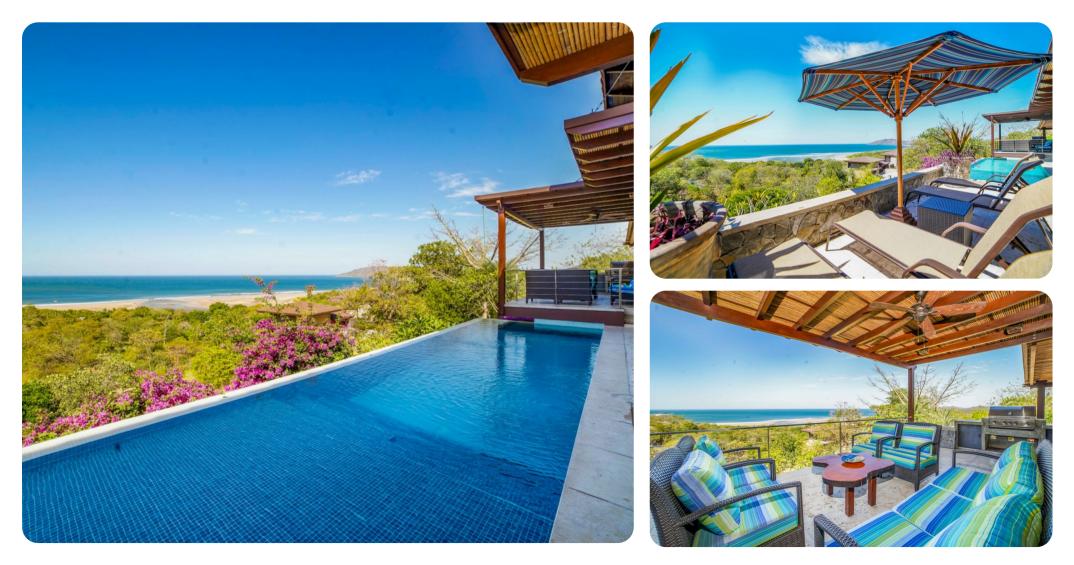

#### Key features

- 5 bedrooms
- 5.5 bathrooms
- Sleeps 12
- Private pool
- Balcony

### Pool area

- Private pool
- Sunloungers
- Covered lanai with table and chairs
- Outdoor kitchen