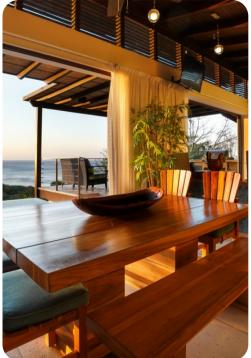

## Living area

- Open-plan living area
- Fully equipped kitchen
- Breakfast bar with seating
- Dining table and chairs
- Tastefully furnished living room with comfortable sofas