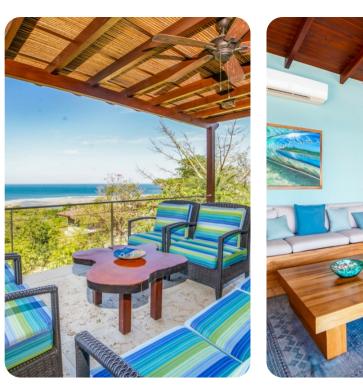

## Living area

- Open-plan living area
- Fully equipped kitchen
- Breakfast bar with seating
- Dining table and chairs
- Tastefully furnished living room with comfortable sofas

### Pool area

- Private pool
- Sunloungers
- Covered lanai with table and chairs
- Outdoor kitchen