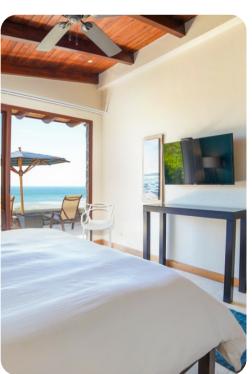

### Bedrooms

- Bedroom 1 King-size bed
- Bedroom 2 King-size bed
- Bedroom 3 Queen-size bed
- Bedroom 4 Queen-size bed
- Bedroom 5 Bunk bed (double/twin)

#### Home entertainment

• Flat-screen TVs in living area and all bedrooms