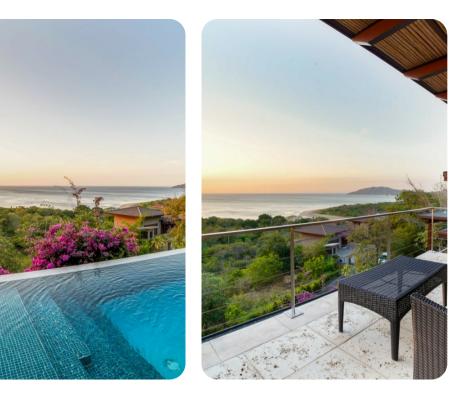

### Pool area

- Private pool
- Sunloungers
- Covered lanai with table and chairs
- Outdoor kitchen