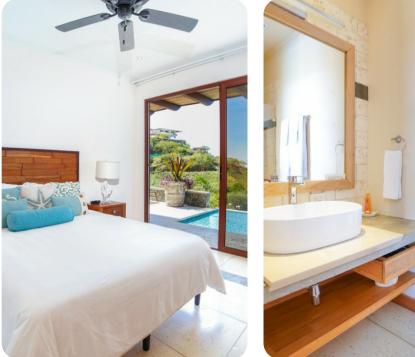

### Bedrooms

- Bedroom 1 King-size bed
- Bedroom 2 King-size bed
- Bedroom 3 Queen-size bed
- Bedroom 4 Queen-size bed
- Bedroom 5 Bunk bed (double/twin)