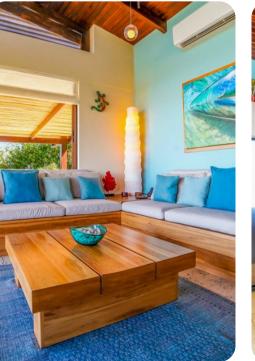

## Living area

- Open-plan living area
- Fully equipped kitchen
- Breakfast bar with seating
- Dining table and chairs
- Tastefully furnished living room with comfortable sofas