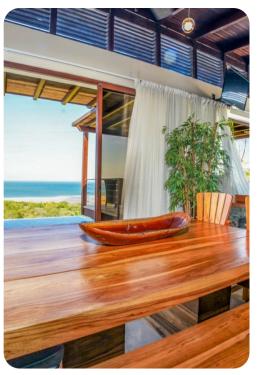

## Living area

- Open-plan living area
- Fully equipped kitchen
- Breakfast bar with seating
- Dining table and chairs
- Tastefully furnished living room with comfortable sofas