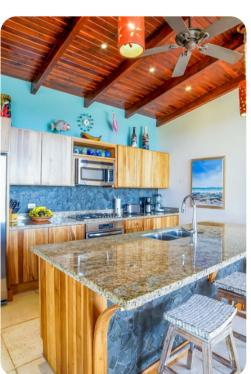

## Living area

- Open-plan living area
- Fully equipped kitchen
- Breakfast bar with seating
- Dining table and chairs
- Tastefully furnished living room with comfortable sofas