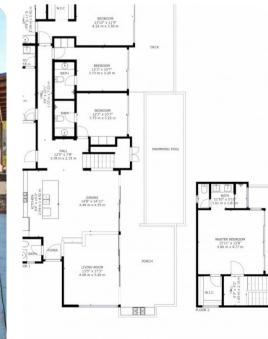

Costa Rica 1 | Page 4 of 8

Costa Rica 1 | Page 5 of 8

-

GROSS INTERNAL AREA FLOOR 1: 1893 ag ft,176 m, FLOOR 2: 494 sg ft,46 m EXCLUDED AREAS: , DECK: 233 sg ft,22 m PORCH: 417 sg ft,39 m, BALCONY: 191 sg ft,18 m