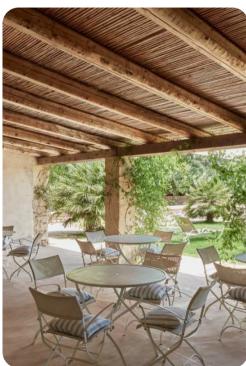

# Outside area

- Private pool
- Veranda
- Sunloungers
- Terrace
- Gazebo
- Barbecue
- Alfresco dining area
- Outdoor lounge area
- Landscaped gardens