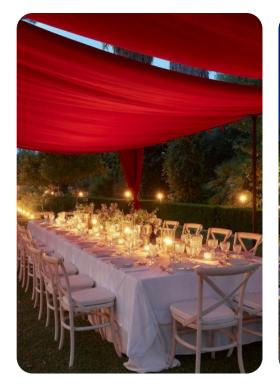

# Outside area

- Private pool
- Veranda
- Sunloungers
- Terrace
- Gazebo
- Barbecue
- Alfresco dining area
- Outdoor lounge area
- Landscaped gardens