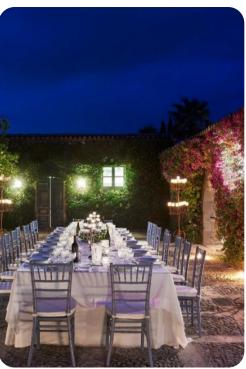

# Outside area

- Private pool
- Veranda
- Sunloungers
- Terrace
- Gazebo
- Barbecue
- Alfresco dining area
- Outdoor lounge area
- Landscaped gardens