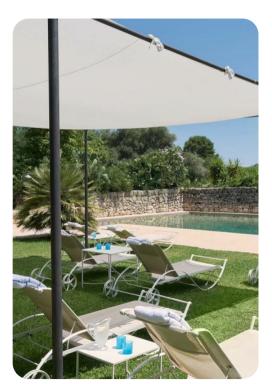

# Outside area

- Private pool
- Veranda
- Sunloungers
- Terrace
- Gazebo
- Barbecue
- Alfresco dining area
- Outdoor lounge area
- Landscaped gardens