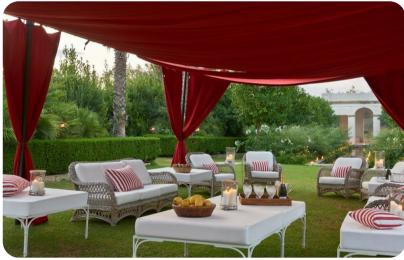

# Outside area

- Private pool
- Veranda
- Sunloungers
- Terrace
- Gazebo
- Barbecue
- Alfresco dining area
- Outdoor lounge area
- Landscaped gardens