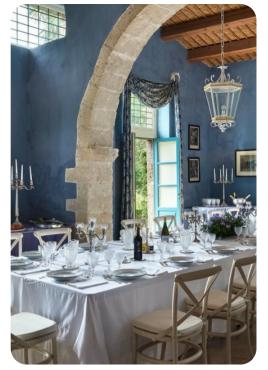

# Living area

- Open-plan living area
- Fully equipped kitchen
- Dining table and chairs
- Tastefully furnished living room with flat-screen TV and comfortable sofas

Cornelia | Page 2 of 8