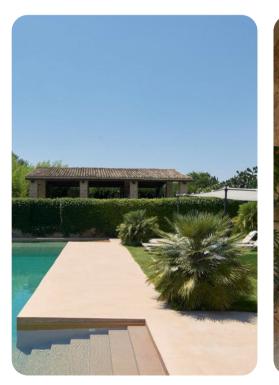

# Outside area

- Private pool
- Veranda
- Sunloungers
- Terrace
- Gazebo
- Barbecue
- Alfresco dining area
- Outdoor lounge area
- Landscaped gardens