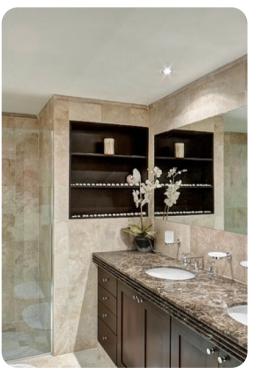

#### Main house

- Bedroom 1 King-size bed; en-suite bathroom includes double vanity and walk-in shower
- Bedroom 2 2 twin beds; en-suite bathroom includes double vanity and walk-in shower
- Bedroom 3 King-size bed; en-suite bathroom includes single vanity and walk-in shower