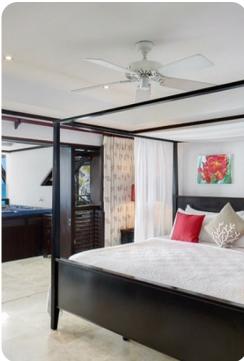

#### Bedrooms

#### Main house

- Bedroom 1 King-size bed; en-suite bathroom includes double vanity and walk-in shower
- Bedroom 2 2 twin beds; en-suite bathroom includes double vanity and walk-in shower
- Bedroom 3 King-size bed; en-suite bathroom includes single vanity and walk-in shower