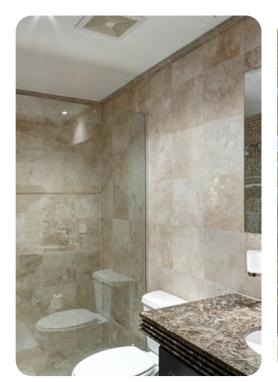

#### Main house

- Bedroom 1 King-size bed; en-suite bathroom includes double vanity and walk-in shower
- Bedroom 2 2 twin beds; en-suite bathroom includes double vanity and walk-in shower
- Bedroom 3 King-size bed; en-suite bathroom includes single vanity and walk-in shower