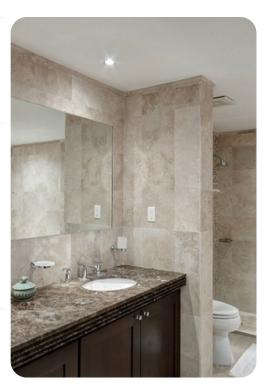

#### Main house

- Bedroom 1 King-size bed; en-suite bathroom includes double vanity and walk-in shower
- Bedroom 2 2 twin beds; en-suite bathroom includes double vanity and walk-in shower
- Bedroom 3 King-size bed; en-suite bathroom includes single vanity and walk-in shower