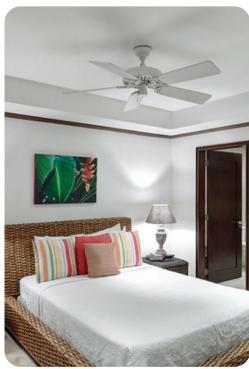

#### Bedrooms

#### Main house

- Bedroom 1 King-size bed; en-suite bathroom includes double vanity and walk-in shower
- Bedroom 2 2 twin beds; en-suite bathroom includes double vanity and walk-in shower
- Bedroom 3 King-size bed; en-suite bathroom includes single vanity and walk-in shower