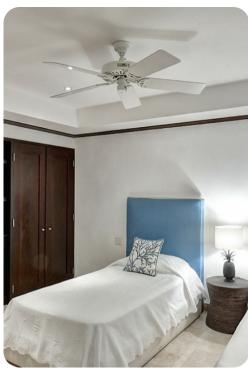

#### Bedrooms

#### Main house

- Bedroom 1 King-size bed; en-suite bathroom includes double vanity and walk-in shower
- Bedroom 2 2 twin beds; en-suite bathroom includes double vanity and walk-in shower
- Bedroom 3 King-size bed; en-suite bathroom includes single vanity and walk-in shower