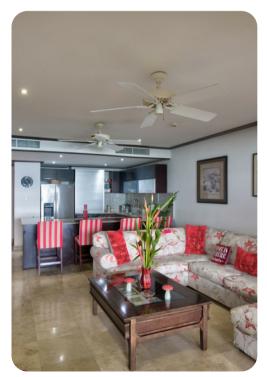

## Living area

- Open-plan living area
- Fully equipped kitchen
- Breakfast bar with seating
- Dining table and chairs
- Tastefully furnished living room with flat-screen TV and comfortable sofas