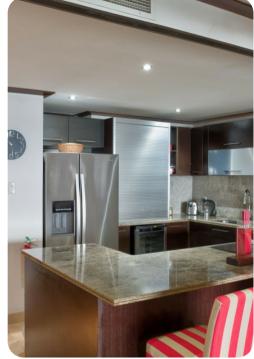

## Living area

- Open-plan living area
- Fully equipped kitchen
- Breakfast bar with seating
- Dining table and chairs
- Tastefully furnished living room with flat-screen TV and comfortable sofas