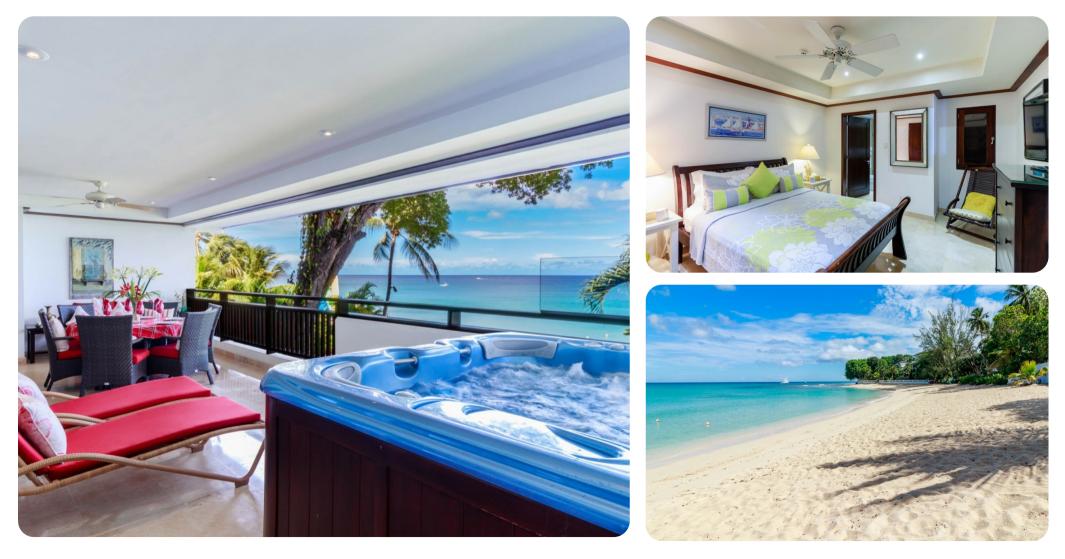

## Key features

- 3 bedrooms
- 3 bathrooms
- Sleeps 6
- Private beach access
- Beachfront location
- Close to Sandy Lane Hotel

## Outside area

- Covered terrace with jacuzzi tub, sunloungers, alfresco dining area and lounge area
- Beachfront location with private entrance
- Beach sunbeds and umbrellas

#### Bedrooms

- Bedroom 1 King-size bed; en-suite bathroom includes double vanity bathtub and walk-in shower. Access to balcony
- Bedroom 2 2 twin beds; en-suite bathroom includes single vanity and walk-in shower
- Bedroom 3 King-sized bed; adjacent bathroom includes single vanity and walk-in shower