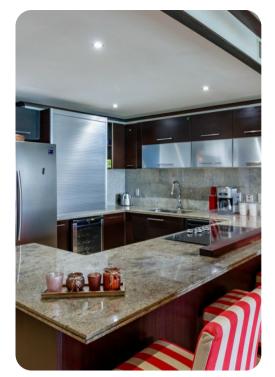

## Living area

- Open-plan living area
- Fully equipped kitchen
- Breakfast bar with seating
- Dining table and chairs
- Tastefully furnished living room with flat-screen TV and comfortable sofas