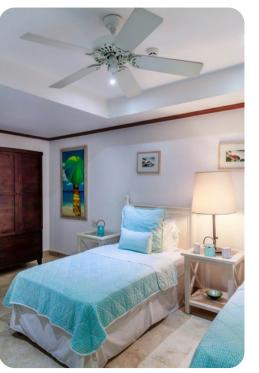

#### Bedrooms

- Bedroom 1 King-size bed; en-suite bathroom includes double vanity bathtub and walk-in shower. Access to balcony
- Bedroom 2 2 twin beds; en-suite bathroom includes single vanity and walk-in shower
- Bedroom 3 King-sized bed; adjacent bathroom includes single vanity and walk-in shower