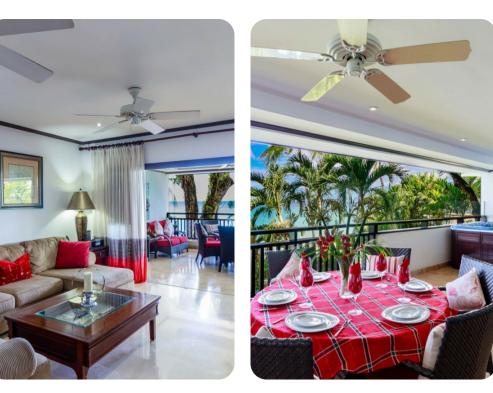

## Living area

- Open-plan living area
- Fully equipped kitchen
- Breakfast bar with seating
- Dining table and chairs
- Tastefully furnished living room with flat-screen TV and comfortable sofas

## Outside area

- Covered terrace with jacuzzi tub, sunloungers, alfresco dining area and lounge area
- Beachfront location with private entrance
- Beach sunbeds and umbrellas