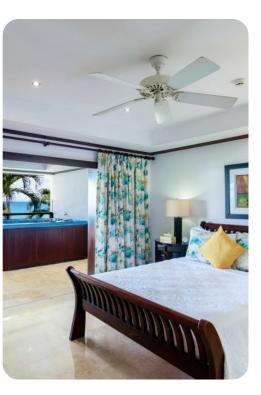

#### Bedrooms

- Bedroom 1 King-size bed; en-suite bathroom includes double vanity bathtub and walk-in shower. Access to balcony
- Bedroom 2 2 twin beds; en-suite bathroom includes single vanity and walk-in shower
- Bedroom 3 King-sized bed; adjacent bathroom includes single vanity and walk-in shower