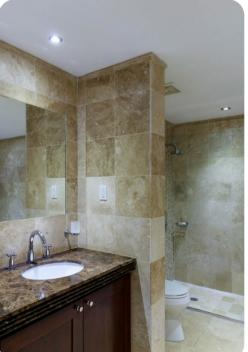

#### Bedrooms

- Bedroom 1 King-size bed; en-suite bathroom includes double vanity bathtub and walk-in shower. Access to balcony
- Bedroom 2 2 twin beds; en-suite bathroom includes single vanity and walk-in shower
- Bedroom 3 King-sized bed; adjacent bathroom includes single vanity and walk-in shower