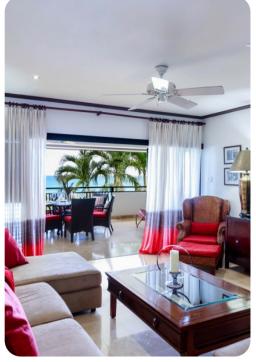

## Living area

- Open-plan living area
- Fully equipped kitchen
- Breakfast bar with seating
- Dining table and chairs
- Tastefully furnished living room with flat-screen TV and comfortable sofas