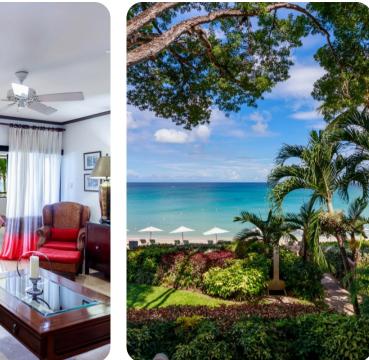

## Living area

- Open-plan living area
- Fully equipped kitchen
- Breakfast bar with seating
- Dining table and chairs
- Tastefully furnished living room with flat-screen TV and comfortable sofas

## Outside area

- Covered terrace with jacuzzi tub, sunloungers, alfresco dining area and lounge area
- Beachfront location with private entrance
- Beach sunbeds and umbrellas