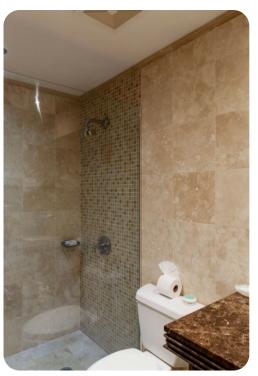

#### Bedrooms

- Bedroom 1 King-size bed; en-suite bathroom includes double vanity bathtub and walk-in shower. Access to balcony
- Bedroom 2 2 twin beds; en-suite bathroom includes single vanity and walk-in shower
- Bedroom 3 King-sized bed; adjacent bathroom includes single vanity and walk-in shower