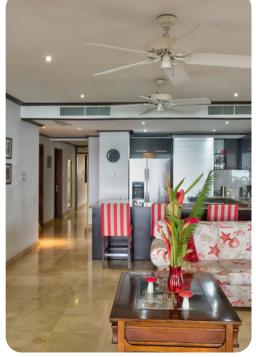

## Living area

- Open-plan living area
- Fully equipped kitchen
- Breakfast bar with seating
- Dining table and chairs
- Tastefully furnished living room with flat-screen TV and comfortable sofas