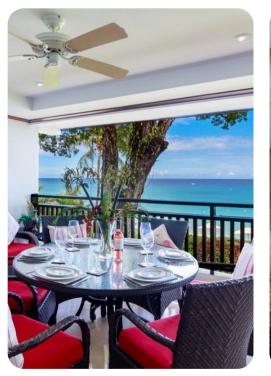

## Living area

- Open-plan living area
- Fully equipped kitchen
- Breakfast bar with seating
- Dining table and chairs
- Tastefully furnished living room with flat-screen TV and comfortable sofas

## Outside area

- Covered terrace with jacuzzi tub, sunloungers, alfresco dining area and lounge area
- Beachfront location with private entrance
- Beach sunbeds and umbrellas