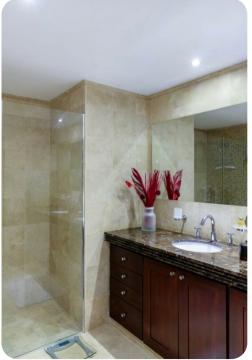

#### Bedrooms

- Bedroom 1 King-size bed; en-suite bathroom includes double vanity bathtub and walk-in shower. Access to balcony
- Bedroom 2 2 twin beds; en-suite bathroom includes single vanity and walk-in shower
- Bedroom 3 King-sized bed; adjacent bathroom includes single vanity and walk-in shower