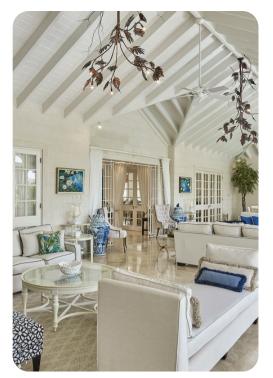

## Living area

- Open-plan living area with sofas and dining table and chairs
- Fully equipped kitchen with breakfast bar
- Family room with sofas and flat-screen TV

Cool Wind | Page 2 of 8