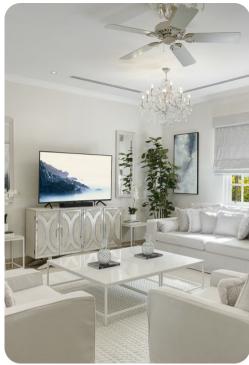

## Living area

- Open-plan living area with sofas and dining table and chairs
- Fully equipped kitchen with breakfast bar
- Family room with sofas and flat-screen TV

Cool Wind | Page 2 of 8