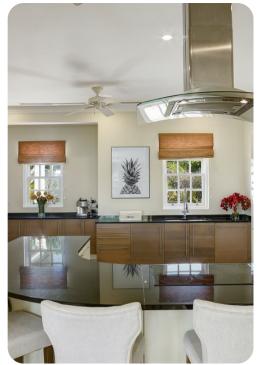

## Living area

- Open-plan living area with sofas and dining table and chairs
- Fully equipped kitchen with breakfast bar
- Family room with sofas and flat-screen TV

Cool Wind | Page 2 of 8