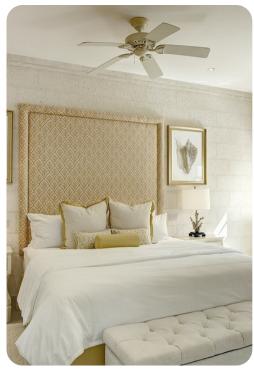

## Bedrooms

## **Upper Level**

- Bedroom 3 King-size bed; en-suite bathroom
- Bedroom 4 King-size bed; en-suite bathroom
- Bedroom 5 King-size bed; en-suite bathroom

A queen-size sofa bed is available upon request to sleep an additional two guests (12 total).