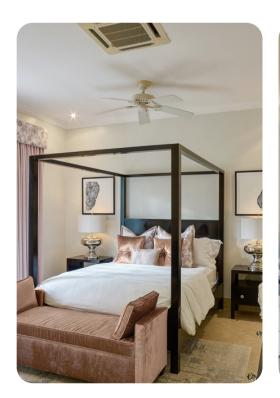

## Bedrooms

## **Upper Level**

- Bedroom 3 King-size bed; en-suite bathroom
- Bedroom 4 King-size bed; en-suite bathroom
- Bedroom 5 King-size bed; en-suite bathroom

A queen-size sofa bed is available upon request to sleep an additional two guests (12 total).