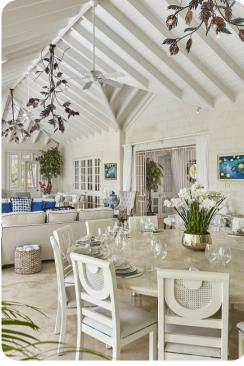

## Living area

- Open-plan living area with sofas and dining table and chairs
- Fully equipped kitchen with breakfast bar
- Family room with sofas and flat-screen TV

Cool Wind | Page 2 of 8