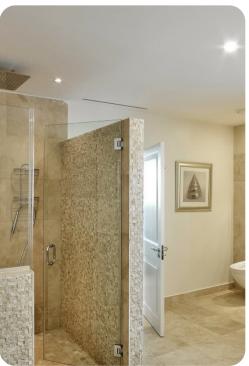

#### Lower Level

- Bedroom 1 Queen-size bed; en-suite bathroom
- Bedroom 2 2 twin beds; en-suite bathroom

## **Upper Level**

- Bedroom 3 King-size bed; en-suite bathroom
- Bedroom 4 King-size bed; en-suite bathroom
- Bedroom 5 King-size bed; en-suite bathroom

A queen-size sofa bed is available upon request to sleep an additional two guests (12 total).