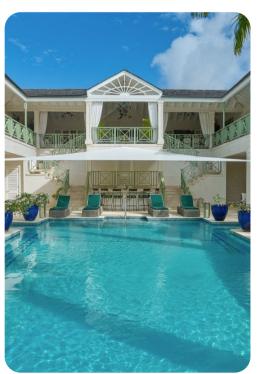

## Outside Area

- Private pool
- Landscaped gardens
- Gazebo
- Poolside bar with ice machine & draft beer machine
- BBQ
- Luxury dunloungers and daybeds