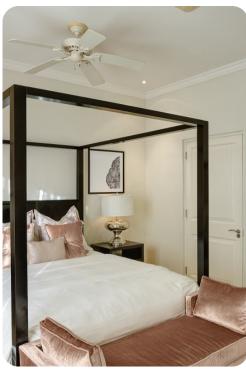

## Bedrooms

## **Upper Level**

- Bedroom 3 King-size bed; en-suite bathroom
- Bedroom 4 King-size bed; en-suite bathroom
- Bedroom 5 King-size bed; en-suite bathroom

A queen-size sofa bed is available upon request to sleep an additional two guests (12 total).