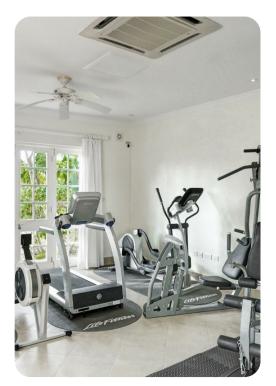

Cool Wind | Page 2 of 8

## Outside Area

- Private pool
- Landscaped gardens
- Gazebo
- Poolside bar with ice machine & draft beer machine
- BBQ
- Luxury dunloungers and daybeds

## Home entertainment

Private air-conditioned gym

#### General

- Air conditioning in bedrooms and gym
- Additional queen-size sofa bed
- Free parking
- Complimentary wifi
- Sonos system
- Bluetooth speakers in all suites
- Gated entrance & night security
- Ceiling fans throughout

## Staff

- Housekeepers and maids will be in the house 6 days a week 9 am 3 pm
- Community security
- Chef is available 6 days per week for 3 meals per day









Cool Wind | Page 3 of 8









Cool Wind | Page 4 of 8









Cool Wind | Page 5 of 8









Cool Wind | Page 6 of 8









Cool Wind | Page 7 of 8









Cool Wind | Page 8 of 8