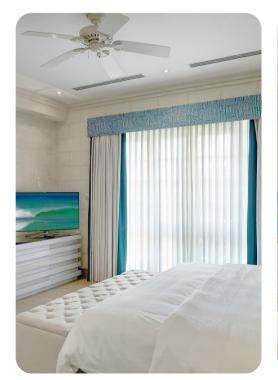

## **Upper Level**

- Bedroom 3 King-size bed; en-suite bathroom
- Bedroom 4 King-size bed; en-suite bathroom
- Bedroom 5 King-size bed; en-suite bathroom

A queen-size sofa bed is available upon request to sleep an additional two guests (12 total).