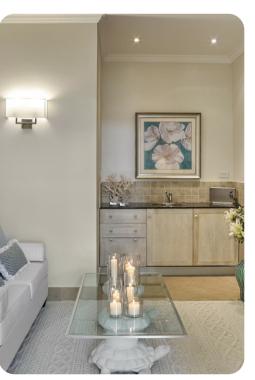

## Living area

- Open-plan living area with sofas and dining table and chairs
- Fully equipped kitchen with breakfast bar
- Family room with sofas and flat-screen TV

Cool Wind | Page 2 of 8