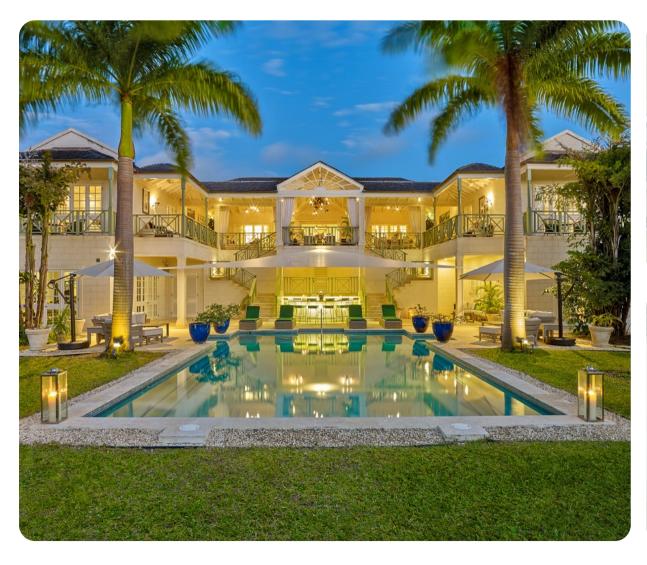

# **Cool Wind**

## **Key Features**

- 5 bedrooms
- 5 bathrooms
- Sleeps 10
- Private pool
- Private gym
- Landscaped gardens
- Complimentary access to The Fairmont Royal Pavilion beach club
- Fully staffed

## Outside Area

- Private pool
- Landscaped gardens
- Gazebo
- Poolside bar with ice machine & draft beer machine
- BBQ
- Luxury dunloungers and daybeds