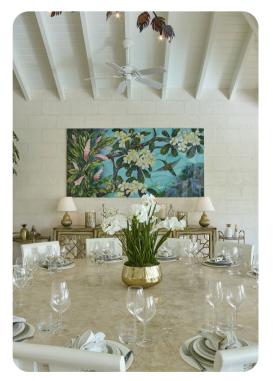

## Living area

- Open-plan living area with sofas and dining table and chairs
- Fully equipped kitchen with breakfast bar
- Family room with sofas and flat-screen TV

Cool Wind | Page 2 of 8