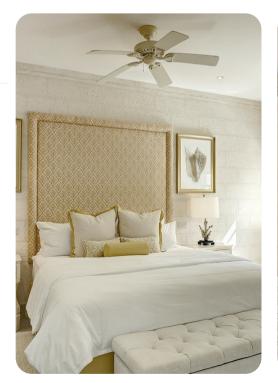

## Bedrooms

## **Upper Level**

- Bedroom 3 King-size bed; en-suite bathroom
- Bedroom 4 King-size bed; en-suite bathroom
- Bedroom 5 King-size bed; en-suite bathroom

A queen-size sofa bed is available upon request to sleep an additional two guests (12 total).