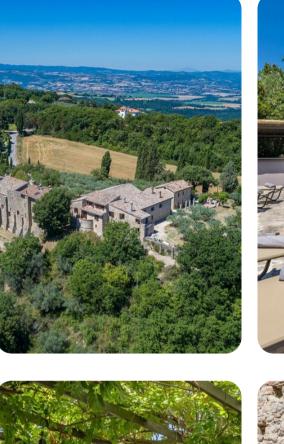

## Outdoor area

- Private pool
- Sun loungers
- Brick built BBQ
- Wood oven
- Alfresco dining
- Lounge areas
- Landscaped garden