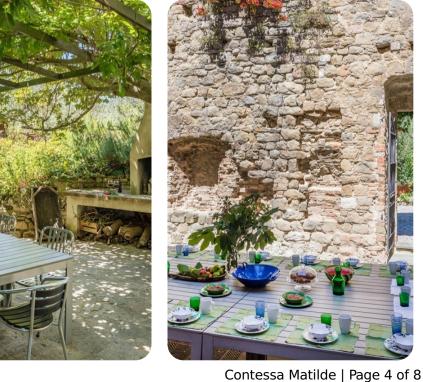

# Living area

- Tastefully furnished living room with comfortable seating and TV
- Dining table and chairs
- Fully equipped kitchen

## Outdoor area

- Private pool
- Sun loungers
- Brick built BBQ
- Wood oven
- Alfresco dining
- Lounge areas
- Landscaped garden