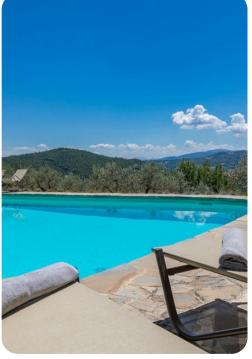

## Outdoor area

- Private pool
- Sun loungers
- Brick built BBQ
- Wood oven
- Alfresco dining
- Lounge areas
- Landscaped garden