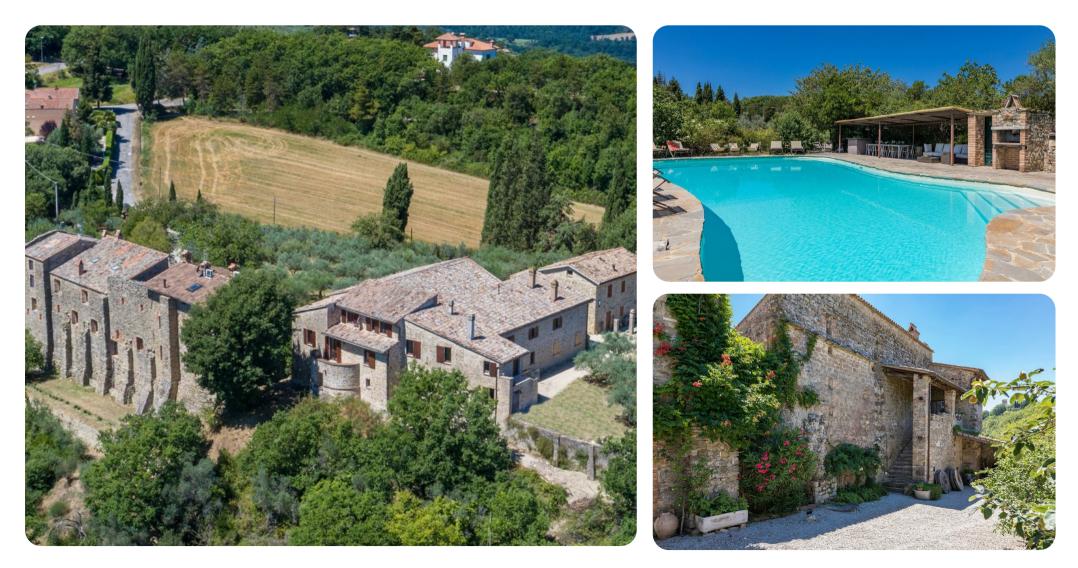

© Umbria Contessa Matilde

🍋 8 🗁 9 🖧 16 뒢 500 sq.mt

Contessa Matilde | Page 1 of 8

### **Key Features**

- 8 bedrooms
- 9 bathrooms
- Sleeps 16
- Private pool
- Landscaped gardens

## Outdoor area

- Private pool
- Sun loungers
- Brick built BBQ
- Wood oven
- Alfresco dining
- Lounge areas
- Landscaped garden