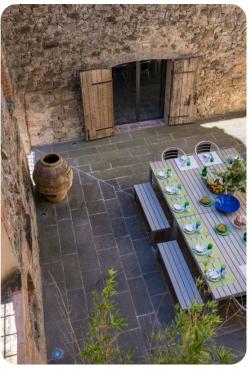

# Living area

- Tastefully furnished living room with comfortable seating and TV
- Dining table and chairs
- Fully equipped kitchen

## Outdoor area

- Private pool
- Sun loungers
- Brick built BBQ
- Wood oven
- Alfresco dining
- Lounge areas
- Landscaped garden