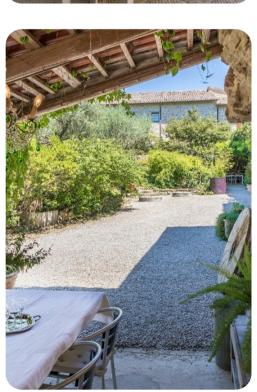

## Outdoor area

- Private pool
- Sun loungers
- Brick built BBQ
- Wood oven
- Alfresco dining
- Lounge areas
- Landscaped garden