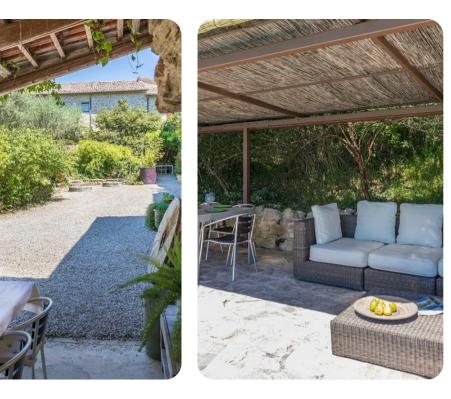

# Living area

- Tastefully furnished living room with comfortable seating and TV
- Dining table and chairs
- Fully equipped kitchen

## Outdoor area

- Private pool
- Sun loungers
- Brick built BBQ
- Wood oven
- Alfresco dining
- Lounge areas
- Landscaped garden