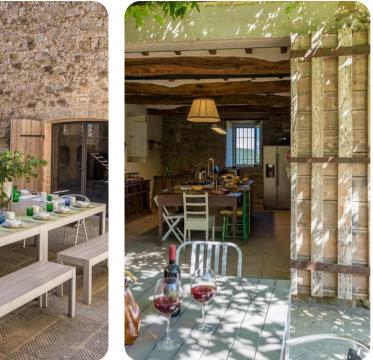

# Living area

- Tastefully furnished living room with comfortable seating and TV
- Dining table and chairs
- Fully equipped kitchen

## Outdoor area

- Private pool
- Sun loungers
- Brick built BBQ
- Wood oven
- Alfresco dining
- Lounge areas
- Landscaped garden