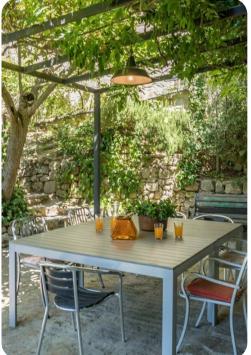

# Living area

- Tastefully furnished living room with comfortable seating and TV
- Dining table and chairs
- Fully equipped kitchen

## Outdoor area

- Private pool
- Sun loungers
- Brick built BBQ
- Wood oven
- Alfresco dining
- Lounge areas
- Landscaped garden