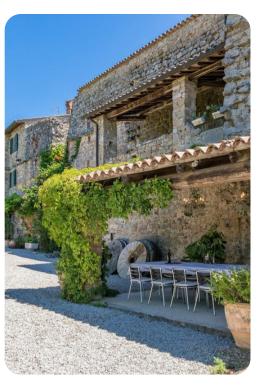

## Outdoor area

- Private pool
- Sun loungers
- Brick built BBQ
- Wood oven
- Alfresco dining
- Lounge areas
- Landscaped garden