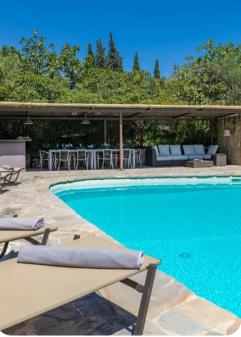

## Outdoor area

- Private pool
- Sun loungers
- Brick built BBQ
- Wood oven
- Alfresco dining
- Lounge areas
- Landscaped garden