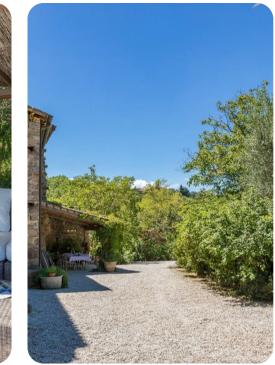

## Outdoor area

- Private pool
- Sun loungers
- Brick built BBQ
- Wood oven
- Alfresco dining
- Lounge areas
- Landscaped garden