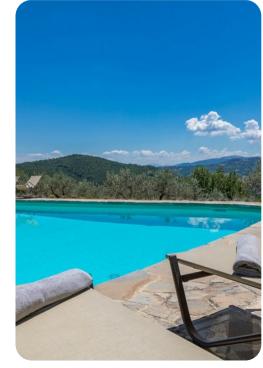

## Outdoor area

- Private pool
- Sun loungers
- Brick built BBQ
- Wood oven
- Alfresco dining
- Lounge areas
- Landscaped garden

#### Good to know

- Pets: Upon request. Eventually 50,00 Euros per animal per week.
- The pool is open from the last Saturday of April until the first Saturday of October.