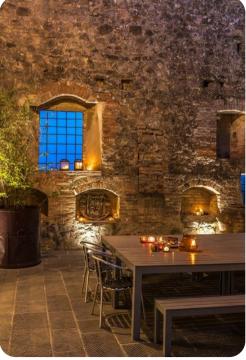

## Outdoor area

- Private pool
- Sun loungers
- Brick built BBQ
- Wood oven
- Alfresco dining
- Lounge areas
- Landscaped garden