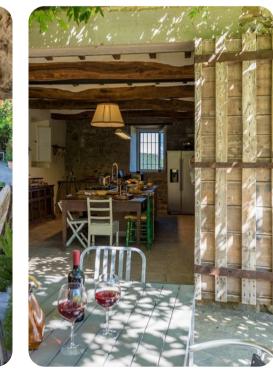

# Living area

- Tastefully furnished living room with comfortable seating and TV
- Dining table and chairs
- Fully equipped kitchen

## Outdoor area

- Private pool
- Sun loungers
- Brick built BBQ
- Wood oven
- Alfresco dining
- Lounge areas
- Landscaped garden