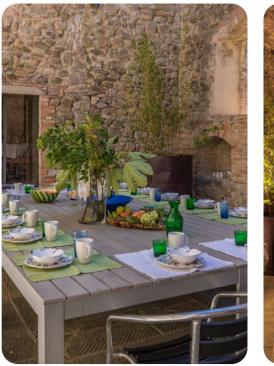

# Living area

- Tastefully furnished living room with comfortable seating and TV
- Dining table and chairs
- Fully equipped kitchen

## Outdoor area

- Private pool
- Sun loungers
- Brick built BBQ
- Wood oven
- Alfresco dining
- Lounge areas
- Landscaped garden