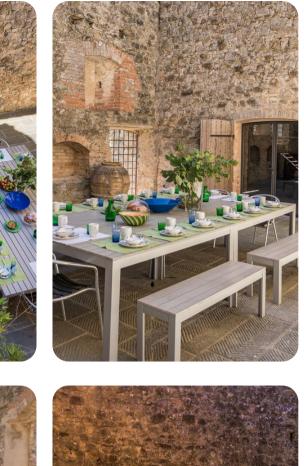

# Living area

- Tastefully furnished living room with comfortable seating and TV
- Dining table and chairs
- Fully equipped kitchen

## Outdoor area

- Private pool
- Sun loungers
- Brick built BBQ
- Wood oven
- Alfresco dining
- Lounge areas
- Landscaped garden