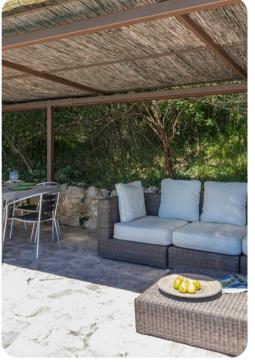

## Outdoor area

- Private pool
- Sun loungers
- Brick built BBQ
- Wood oven
- Alfresco dining
- Lounge areas
- Landscaped garden