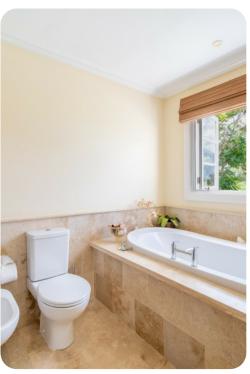

#### **Bedrooms**

- Bedroom 1 King-size bed; en-suite bathroom includes single vanity and walk-in shower
- Bedroom 2 2 twin beds (can be made into king-size bed); en-suite bathroom includes single vanity and walk-in shower
- Bedroom 3 2 twin beds (can be made into king-size bed); en-suite bathroom includes single vanity and walk-in shower
- Bedroom 4 2 twin beds (can be made into king-size bed); en-suite bathroom includes single vanity and walk-in shower