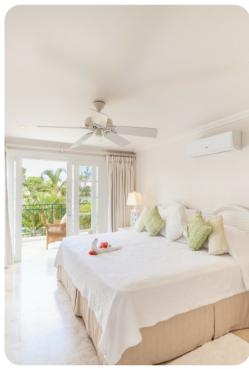

#### **Bedrooms**

- Bedroom 1 King-size bed; en-suite bathroom includes single vanity and walk-in shower
- Bedroom 2 2 twin beds (can be made into king-size bed); en-suite bathroom includes single vanity and walk-in shower
- Bedroom 3 2 twin beds (can be made into king-size bed); en-suite bathroom includes single vanity and walk-in shower
- Bedroom 4 2 twin beds (can be made into king-size bed); en-suite bathroom includes single vanity and walk-in shower