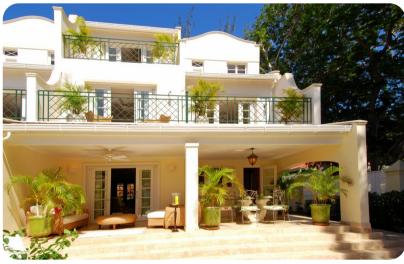

#### Living area

- Fully equipped kitchen with Miele appliances
- Living room opens out onto outside area
- Tastefully furnished living room with flat-screen TV and comfortable sofas

Coco - Mullins Bay | Page 2 of 7

### Outdoor area

- Private balcony
- Veranda
- Sunloungers
- Terrace
- Alfresco dining area
- Outdoor lounge area
- Communal pool