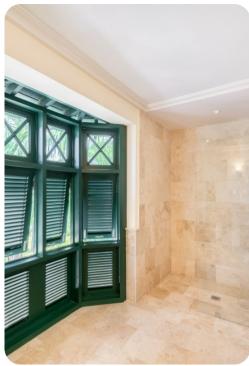

#### **Bedrooms**

- Bedroom 1 King-size bed; en-suite bathroom includes single vanity and walk-in shower
- Bedroom 2 2 twin beds (can be made into king-size bed); en-suite bathroom includes single vanity and walk-in shower
- Bedroom 3 2 twin beds (can be made into king-size bed); en-suite bathroom includes single vanity and walk-in shower
- Bedroom 4 2 twin beds (can be made into king-size bed); en-suite bathroom includes single vanity and walk-in shower