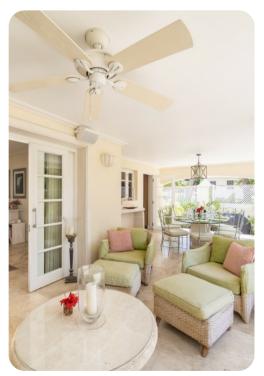

#### Living area

- Fully equipped kitchen with Miele appliances
- Living room opens out onto outside area
- Tastefully furnished living room with flat-screen TV and comfortable sofas

Coco - Mullins Bay | Page 2 of 7