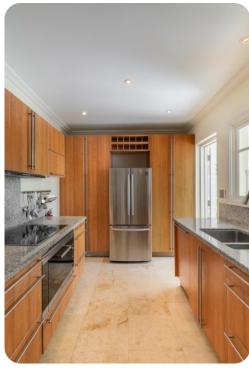

#### Living area

- Fully equipped kitchen with Miele appliances
- Living room opens out onto outside area
- Tastefully furnished living room with flat-screen TV and comfortable sofas

Coco - Mullins Bay | Page 2 of 7