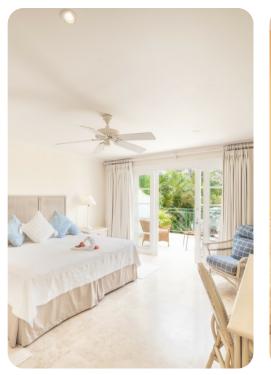

#### **Bedrooms**

- Bedroom 1 King-size bed; en-suite bathroom includes single vanity and walk-in shower
- Bedroom 2 2 twin beds (can be made into king-size bed); en-suite bathroom includes single vanity and walk-in shower
- Bedroom 3 2 twin beds (can be made into king-size bed); en-suite bathroom includes single vanity and walk-in shower
- Bedroom 4 2 twin beds (can be made into king-size bed); en-suite bathroom includes single vanity and walk-in shower