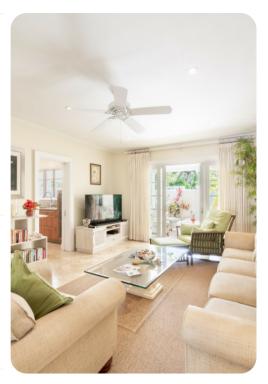

#### Living area

- Fully equipped kitchen with Miele appliances
- Living room opens out onto outside area
- Tastefully furnished living room with flat-screen TV and comfortable sofas

Coco - Mullins Bay | Page 2 of 7