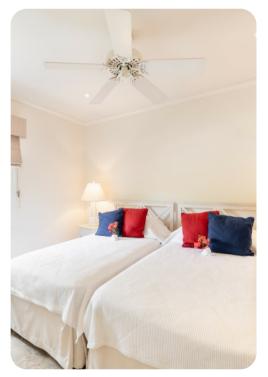

#### **Bedrooms**

- Bedroom 1 King-size bed; en-suite bathroom includes single vanity and walk-in shower
- Bedroom 2 2 twin beds (can be made into king-size bed); en-suite bathroom includes single vanity and walk-in shower
- Bedroom 3 2 twin beds (can be made into king-size bed); en-suite bathroom includes single vanity and walk-in shower
- Bedroom 4 2 twin beds (can be made into king-size bed); en-suite bathroom includes single vanity and walk-in shower