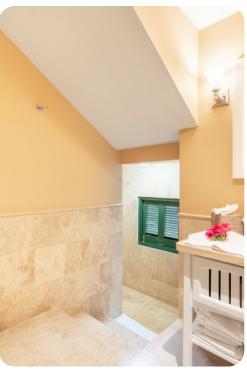

#### **Bedrooms**

- Bedroom 1 King-size bed; en-suite bathroom includes single vanity and walk-in shower
- Bedroom 2 2 twin beds (can be made into king-size bed); en-suite bathroom includes single vanity and walk-in shower
- Bedroom 3 2 twin beds (can be made into king-size bed); en-suite bathroom includes single vanity and walk-in shower
- Bedroom 4 2 twin beds (can be made into king-size bed); en-suite bathroom includes single vanity and walk-in shower