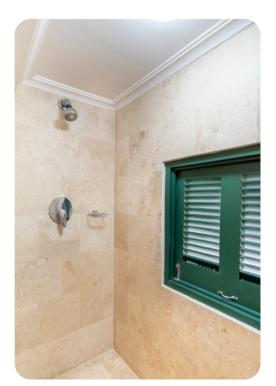

#### **Bedrooms**

- Bedroom 1 King-size bed; en-suite bathroom includes single vanity and walk-in shower
- Bedroom 2 2 twin beds (can be made into king-size bed); en-suite bathroom includes single vanity and walk-in shower
- Bedroom 3 2 twin beds (can be made into king-size bed); en-suite bathroom includes single vanity and walk-in shower
- Bedroom 4 2 twin beds (can be made into king-size bed); en-suite bathroom includes single vanity and walk-in shower