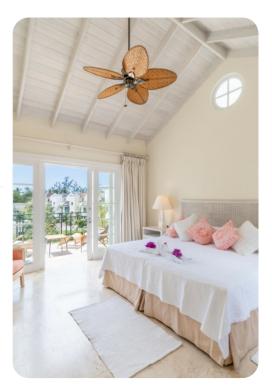

#### **Bedrooms**

- Bedroom 1 King-size bed; en-suite bathroom includes single vanity and walk-in shower
- Bedroom 2 2 twin beds (can be made into king-size bed); en-suite bathroom includes single vanity and walk-in shower
- Bedroom 3 2 twin beds (can be made into king-size bed); en-suite bathroom includes single vanity and walk-in shower
- Bedroom 4 2 twin beds (can be made into king-size bed); en-suite bathroom includes single vanity and walk-in shower