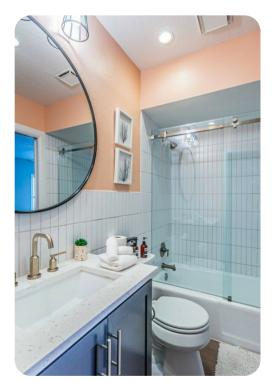

When ready to rest and recharge, guests have two spacious bedrooms to choose from. In the Master bedroom, there is a King size bed with ensuite bathroom. This bedroom is large and open and provides excellent ocean views. There is also balcony access from inside the room. The second bedroom is furnished with two Queen size beds and access to the hallway bathroom. There is plenty of room for everyone in this condo.