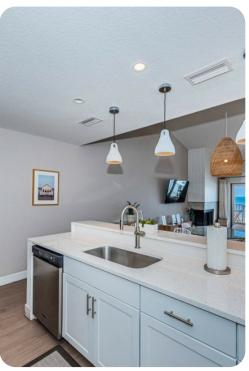

The kitchen is open to the dining and living areas and has magnificent water views. This inviting space is composed of white quartz countertops, stainless steel appliances, and crisp white cabinetry. For guests who love to cook in, this well-equipped kitchen has everything you need to create your favorite meals