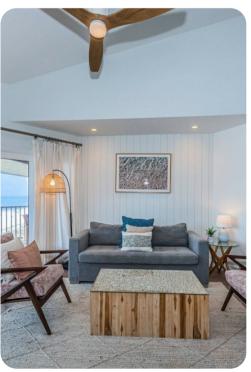

## Clearwater Beach 6

You'll instantly be amazed with this condo from the moment you walk in the door. With 1400 sq ft and completely updated with lvp flooring throughout, beautiful kitchen with top of the line finishes, tiled bathrooms, amazing coastal decor and much more. In the living area we offer you to relax on the comfortable leather couch or one of the two accent chairs and take in the view. Or, watch your favorite show or movie on the 65 inch flat-screen cable TV.