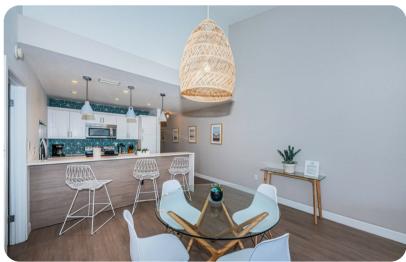

The kitchen is open to the dining and living areas and has magnificent water views. This inviting space is composed of white quartz countertops, stainless steel appliances, and crisp white cabinetry. For guests who love to cook in, this well-equipped kitchen has everything you need to create your favorite meals