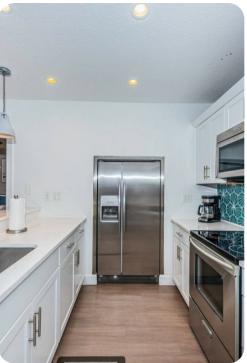

The kitchen is open to the dining and living areas and has magnificent water views. This inviting space is composed of white quartz countertops, stainless steel appliances, and crisp white cabinetry. For guests who love to cook in, this well-equipped kitchen has everything you need to create your favorite meals