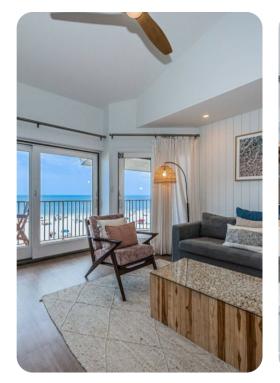

In the living room, views of the ocean await through large glass sliders that lead to the private balcony. The balcony has an additional outdoor dining area with seating for 6 guests and a high top that seats 4. The dining table seats 4 guests and the kitchen counter seats an additional 3 guests.

Balcony offers great unobstructed views of the beach and Gulf of Mexico.

The building offers a shared pool, easy beach access and grill areas.

Clearwater Beach 6 | Page 2 of 8

Clearwater Beach 6 | Page 3 of 8