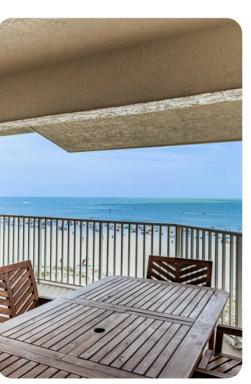

In the living room, views of the ocean await through large glass sliders that lead to the private balcony. The balcony has an additional outdoor dining area with seating for 6 guests and a high top that seats 4. The dining table seats 4 guests and the kitchen counter seats an additional 3 guests.

Balcony offers great unobstructed views of the beach and Gulf of Mexico.

The building offers a shared pool, easy beach access and grill areas.

Clearwater Beach 6 | Page 2 of 8

Clearwater Beach 6 | Page 3 of 8