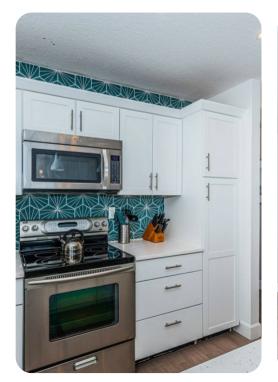

The kitchen is open to the dining and living areas and has magnificent water views. This inviting space is composed of white quartz countertops, stainless steel appliances, and crisp white cabinetry. For guests who love to cook in, this well-equipped kitchen has everything you need to create your favorite meals