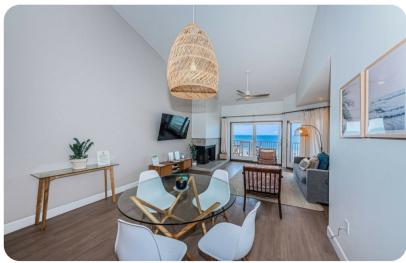

In the living room, views of the ocean await through large glass sliders that lead to the private balcony. The balcony has an additional outdoor dining area with seating for 6 guests and a high top that seats 4. The dining table seats 4 guests and the kitchen counter seats an additional 3 guests.

The kitchen is open to the dining and living areas and has magnificent water views. This inviting space is composed of white quartz countertops, stainless steel appliances, and crisp white cabinetry. For guests who love to cook in, this well-equipped kitchen has everything you need to create your favorite meals