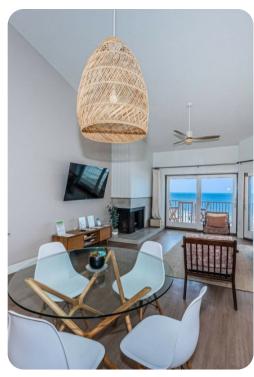

In the living room, views of the ocean await through large glass sliders that lead to the private balcony. The balcony has an additional outdoor dining area with seating for 6 guests and a high top that seats 4. The dining table seats 4 guests and the kitchen counter seats an additional 3 guests.

The kitchen is open to the dining and living areas and has magnificent water views. This inviting space is composed of white quartz countertops, stainless steel appliances, and crisp white cabinetry. For guests who love to cook in, this well-equipped kitchen has everything you need to create your favorite meals