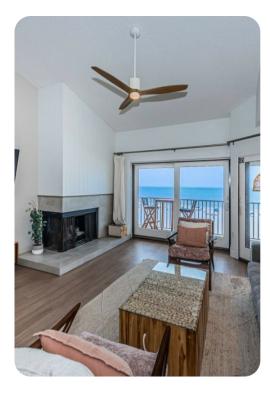

## Clearwater Beach 6

You'll instantly be amazed with this condo from the moment you walk in the door. With 1400 sq ft and completely updated with lvp flooring throughout, beautiful kitchen with top of the line finishes, tiled bathrooms, amazing coastal decor and much more. In the living area we offer you to relax on the comfortable leather couch or one of the two accent chairs and take in the view. Or, watch your favorite show or movie on the 65 inch flat-screen cable TV.

In the living room, views of the ocean await through large glass sliders that lead to the private balcony. The balcony has an additional outdoor dining area with seating for 6 guests and a high top that seats 4. The dining table seats 4 guests and the kitchen counter seats an additional 3 guests.