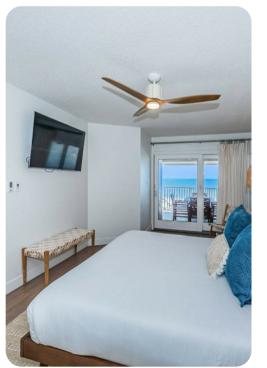

When ready to rest and recharge, guests have two spacious bedrooms to choose from. In the Master bedroom, there is a King size bed with ensuite bathroom. This bedroom is large and open and provides excellent ocean views. There is also balcony access from inside the room. The second bedroom is furnished with two Queen size beds and access to the hallway bathroom. There is plenty of room for everyone in this condo.

Balcony offers great unobstructed views of the beach and Gulf of Mexico.

The building offers a shared pool, easy beach access and grill areas.

Clearwater Beach 6 | Page 2 of 8

Clearwater Beach 6 | Page 3 of 8