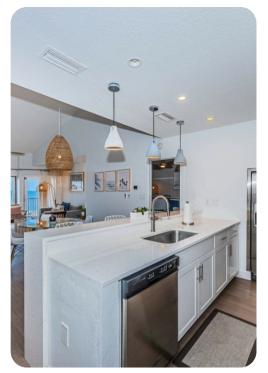

The kitchen is open to the dining and living areas and has magnificent water views. This inviting space is composed of white quartz countertops, stainless steel appliances, and crisp white cabinetry. For guests who love to cook in, this well-equipped kitchen has everything you need to create your favorite meals