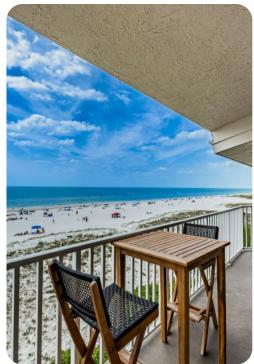

In the living room, views of the ocean await through large glass sliders that lead to the private balcony. The balcony has an additional outdoor dining area with seating for 6 guests and a high top that seats 4. The dining table seats 4 guests and the kitchen counter seats an additional 3 guests.

Balcony offers great unobstructed views of the beach and Gulf of Mexico.

The building offers a shared pool, easy beach access and grill areas.

Clearwater Beach 6 | Page 2 of 8

Clearwater Beach 6 | Page 3 of 8