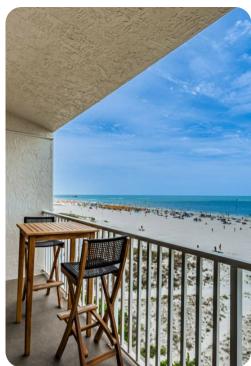

In the living room, views of the ocean await through large glass sliders that lead to the private balcony. The balcony has an additional outdoor dining area with seating for 6 guests and a high top that seats 4. The dining table seats 4 guests and the kitchen counter seats an additional 3 guests.

Balcony offers great unobstructed views of the beach and Gulf of Mexico.

The building offers a shared pool, easy beach access and grill areas.

Clearwater Beach 6 | Page 2 of 8

Clearwater Beach 6 | Page 3 of 8