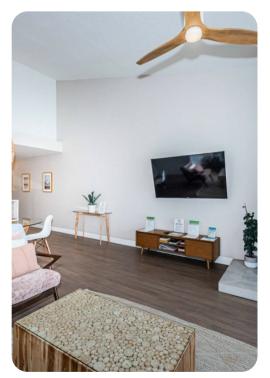

## Clearwater Beach 6

You'll instantly be amazed with this condo from the moment you walk in the door. With 1400 sq ft and completely updated with lvp flooring throughout, beautiful kitchen with top of the line finishes, tiled bathrooms, amazing coastal decor and much more. In the living area we offer you to relax on the comfortable leather couch or one of the two accent chairs and take in the view. Or, watch your favorite show or movie on the 65 inch flat-screen cable TV.