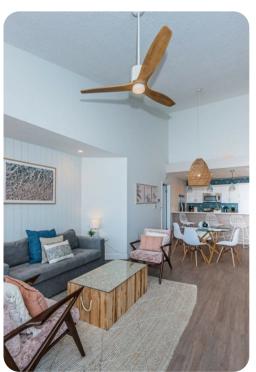

## Clearwater Beach 6

You'll instantly be amazed with this condo from the moment you walk in the door. With 1400 sq ft and completely updated with lvp flooring throughout, beautiful kitchen with top of the line finishes, tiled bathrooms, amazing coastal decor and much more. In the living area we offer you to relax on the comfortable leather couch or one of the two accent chairs and take in the view. Or, watch your favorite show or movie on the 65 inch flat-screen cable TV.

The kitchen is open to the dining and living areas and has magnificent water views. This inviting space is composed of white quartz countertops, stainless steel appliances, and crisp white cabinetry. For guests who love to cook in, this well-equipped kitchen has everything you need to create your favorite meals