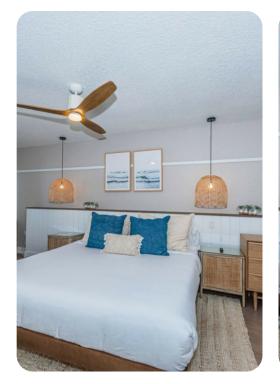

When ready to rest and recharge, guests have two spacious bedrooms to choose from. In the Master bedroom, there is a King size bed with ensuite bathroom. This bedroom is large and open and provides excellent ocean views. There is also balcony access from inside the room. The second bedroom is furnished with two Queen size beds and access to the hallway bathroom. There is plenty of room for everyone in this condo.