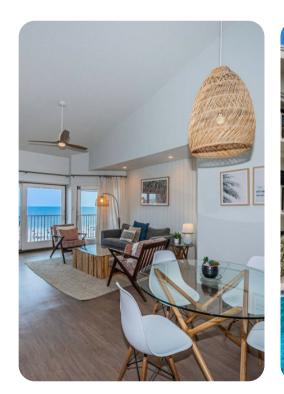

## Clearwater Beach 6

You'll instantly be amazed with this condo from the moment you walk in the door. With 1400 sq ft and completely updated with lvp flooring throughout, beautiful kitchen with top of the line finishes, tiled bathrooms, amazing coastal decor and much more. In the living area we offer you to relax on the comfortable leather couch or one of the two accent chairs and take in the view. Or, watch your favorite show or movie on the 65 inch flat-screen cable TV.

The kitchen is open to the dining and living areas and has magnificent water views. This inviting space is composed of white quartz countertops, stainless steel appliances, and crisp white cabinetry. For guests who love to cook in, this well-equipped kitchen has everything you need to create your favorite meals