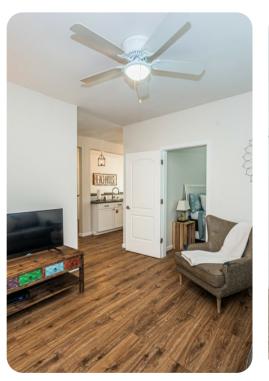

## Living area

- Open-plan living area
- Fully equipped kitchen
- Breakfast bar with seating
- Dining table and chairs
- Tastefully furnished living room with flat-screen TV and comfortable sofa