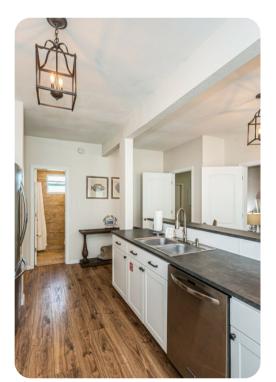

## Living area

- Open-plan living area
- Fully equipped kitchen
- Breakfast bar with seating
- Dining table and chairs
- Tastefully furnished living room with flat-screen TV and comfortable sofa