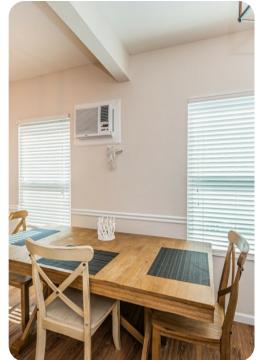

## Living area

- Open-plan living area
- Fully equipped kitchen
- Breakfast bar with seating
- Dining table and chairs
- Tastefully furnished living room with flat-screen TV and comfortable sofa