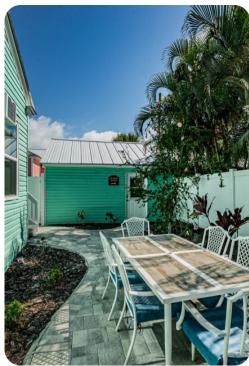

© Clearwater

# Clearwater Beach 35







#### Bedrooms

- Bedroom 1 Queen-size bed
- Bedroom 2 Queen-size bed
- Bedroom 3 Queen-size bed

## Living area

- Open-plan living area
- Fully equipped kitchen
- Breakfast bar with seating
- Dining table and chairs
- Tastefully furnished living room with flat-screen TV and comfortable sofa

### Outdoor area

- Patio area
- Table and chairs
- BBQ grill

## General

- Air conditioning throughout
- Complimentary wifi
- Bedding and towels included
- Private parking









Clearwater Beach 35 | Page 2 of 8









Clearwater Beach 35 | Page 3 of 8









Clearwater Beach 35 | Page 4 of 8









Clearwater Beach 35 | Page 5 of 8









Clearwater Beach 35 | Page 6 of 8









Clearwater Beach 35 | Page 7 of 8









Clearwater Beach 35 | Page 8 of 8