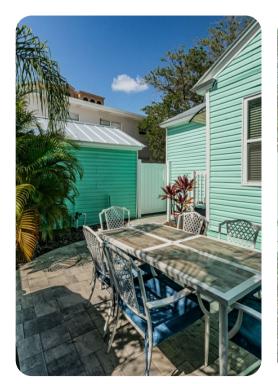

© Clearwater

# Clearwater Beach 35







#### Bedrooms

- Bedroom 1 Queen-size bed
- Bedroom 2 Queen-size bed
- Bedroom 3 Queen-size bed

## Living area

- Open-plan living area
- Fully equipped kitchen
- Breakfast bar with seating
- Dining table and chairs
- Tastefully furnished living room with flat-screen TV and comfortable sofa

### Outdoor area

- Patio area
- Table and chairs
- BBQ grill

## General

- Air conditioning throughout
- Complimentary wifi
- Bedding and towels included
- Private parking









Clearwater Beach 35 | Page 2 of 8









Clearwater Beach 35 | Page 3 of 8









Clearwater Beach 35 | Page 4 of 8









Clearwater Beach 35 | Page 5 of 8









Clearwater Beach 35 | Page 6 of 8









Clearwater Beach 35 | Page 7 of 8









Clearwater Beach 35 | Page 8 of 8