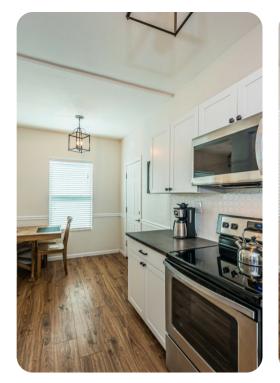

## Living area

- Open-plan living area
- Fully equipped kitchen
- Breakfast bar with seating
- Dining table and chairs
- Tastefully furnished living room with flat-screen TV and comfortable sofa