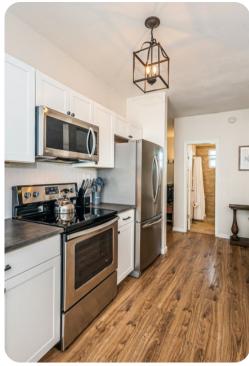

## Living area

- Open-plan living area
- Fully equipped kitchen
- Breakfast bar with seating
- Dining table and chairs
- Tastefully furnished living room with flat-screen TV and comfortable sofa