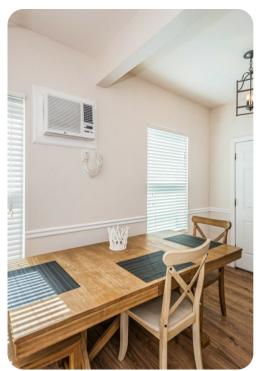

## Living area

- Open-plan living area
- Fully equipped kitchen
- Breakfast bar with seating
- Dining table and chairs
- Tastefully furnished living room with flat-screen TV and comfortable sofa