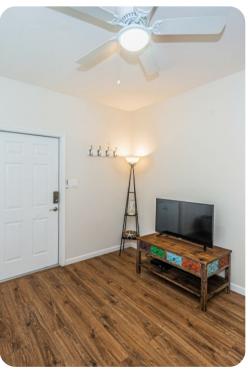

## Living area

- Open-plan living area
- Fully equipped kitchen
- Breakfast bar with seating
- Dining table and chairs
- Tastefully furnished living room with flat-screen TV and comfortable sofa