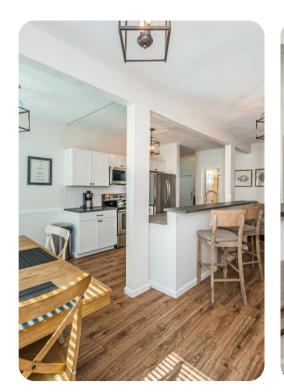

## Living area

- Open-plan living area
- Fully equipped kitchen
- Breakfast bar with seating
- Dining table and chairs
- Tastefully furnished living room with flat-screen TV and comfortable sofa