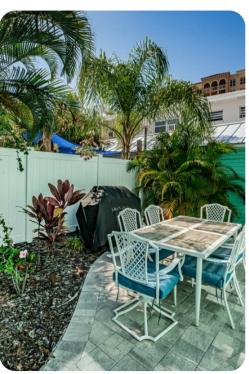

© Clearwater

# Clearwater Beach 35







#### Bedrooms

- Bedroom 1 Queen-size bed
- Bedroom 2 Queen-size bed
- Bedroom 3 Queen-size bed

## Living area

- Open-plan living area
- Fully equipped kitchen
- Breakfast bar with seating
- Dining table and chairs
- Tastefully furnished living room with flat-screen TV and comfortable sofa

### Outdoor area

- Patio area
- Table and chairs
- BBQ grill

## General

- Air conditioning throughout
- Complimentary wifi
- Bedding and towels included
- Private parking









Clearwater Beach 35 | Page 2 of 8









Clearwater Beach 35 | Page 3 of 8









Clearwater Beach 35 | Page 4 of 8









Clearwater Beach 35 | Page 5 of 8









Clearwater Beach 35 | Page 6 of 8









Clearwater Beach 35 | Page 7 of 8









Clearwater Beach 35 | Page 8 of 8