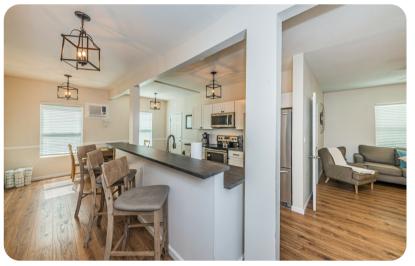

## Living area

- Open-plan living area
- Fully equipped kitchen
- Breakfast bar with seating
- Dining table and chairs
- Tastefully furnished living room with flat-screen TV and comfortable sofa