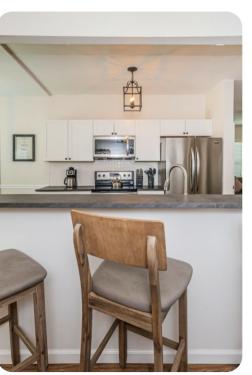

## Living area

- Open-plan living area
- Fully equipped kitchen
- Breakfast bar with seating
- Dining table and chairs
- Tastefully furnished living room with flat-screen TV and comfortable sofa