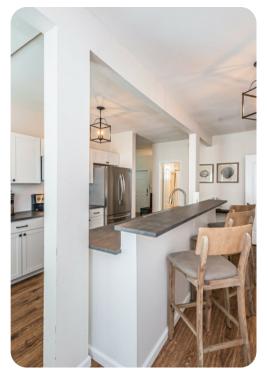

## Living area

- Open-plan living area
- Fully equipped kitchen
- Breakfast bar with seating
- Dining table and chairs
- Tastefully furnished living room with flat-screen TV and comfortable sofa