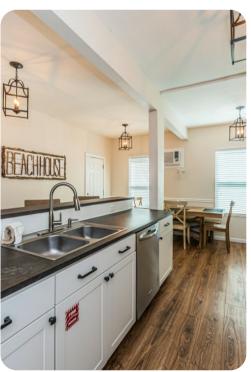

## Living area

- Open-plan living area
- Fully equipped kitchen
- Breakfast bar with seating
- Dining table and chairs
- Tastefully furnished living room with flat-screen TV and comfortable sofa