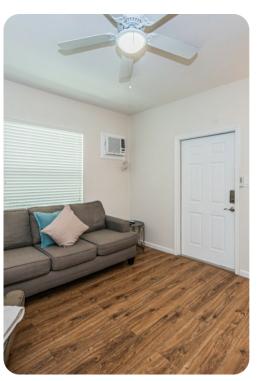

## Living area

- Open-plan living area
- Fully equipped kitchen
- Breakfast bar with seating
- Dining table and chairs
- Tastefully furnished living room with flat-screen TV and comfortable sofa