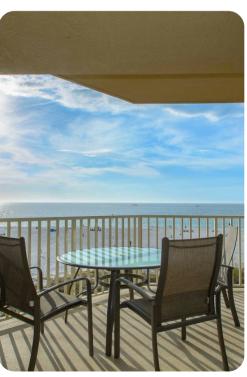

The unit features a fully equipped kitchen with seating for 2, the dining area has a table for 6 guests.

This beautiful beachfront condo has 1350 square feet. The living area is spacious and you can see spectacular sunsets Enjoy your morning coffee and awesome gulf views from your balcony, living area and master bedroom.