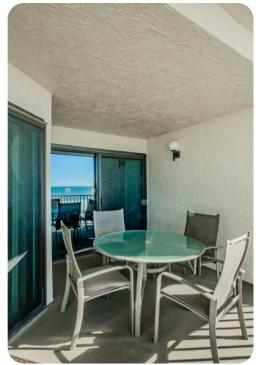

The unit features a fully equipped kitchen with seating for 2, the dining area has a table for 6 guests.

This beautiful beachfront condo has 1350 square feet. The living area is spacious and you can see spectacular sunsets Enjoy your morning coffee and awesome gulf views from your balcony, living area and master bedroom.