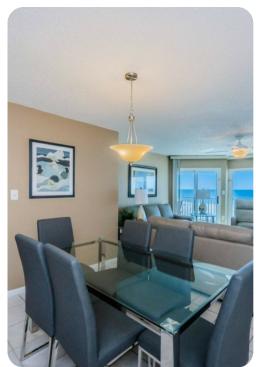

The unit features a fully equipped kitchen with seating for 2, the dining area has a table for 6 guests.

This beautiful beachfront condo has 1350 square feet. The living area is spacious and you can see spectacular sunsets Enjoy your morning coffee and awesome gulf views from your balcony, living area and master bedroom.