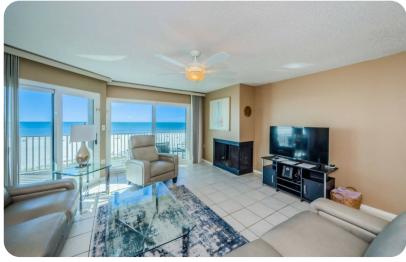

The unit features a fully equipped kitchen with seating for 2, the dining area has a table for 6 guests.

This beautiful beachfront condo has 1350 square feet. The living area is spacious and you can see spectacular sunsets Enjoy your morning coffee and awesome gulf views from your balcony, living area and master bedroom.