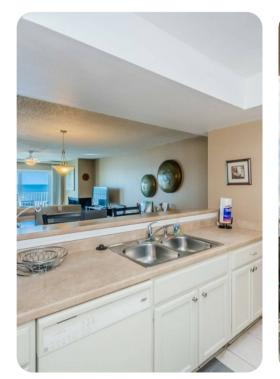

The unit features a fully equipped kitchen with seating for 2, the dining area has a table for 6 guests.

This beautiful beachfront condo has 1350 square feet. The living area is spacious and you can see spectacular sunsets Enjoy your morning coffee and awesome gulf views from your balcony, living area and master bedroom.