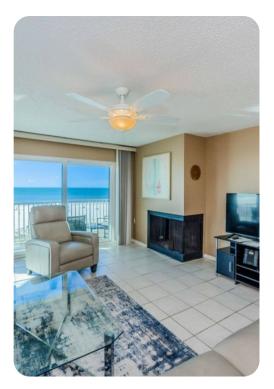

The unit features a fully equipped kitchen with seating for 2, the dining area has a table for 6 guests.

This beautiful beachfront condo has 1350 square feet. The living area is spacious and you can see spectacular sunsets Enjoy your morning coffee and awesome gulf views from your balcony, living area and master bedroom.