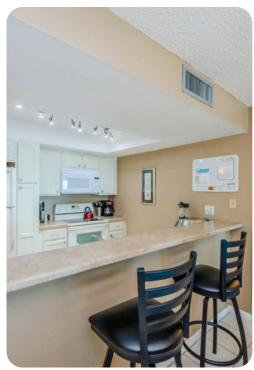

The unit features a fully equipped kitchen with seating for 2, the dining area has a table for 6 guests.

This beautiful beachfront condo has 1350 square feet. The living area is spacious and you can see spectacular sunsets Enjoy your morning coffee and awesome gulf views from your balcony, living area and master bedroom.