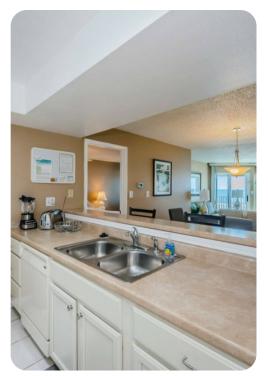

The unit features a fully equipped kitchen with seating for 2, the dining area has a table for 6 guests.

This beautiful beachfront condo has 1350 square feet. The living area is spacious and you can see spectacular sunsets Enjoy your morning coffee and awesome gulf views from your balcony, living area and master bedroom.