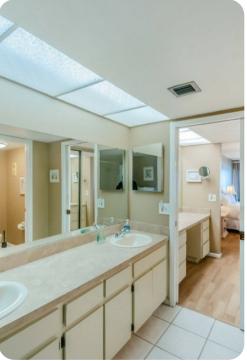

## Clearwater Beach 27

Our gulf front unit has 2 bedrooms and 2 bathrooms and will accommodate 6 guests total. The master bedroom has a King size bed and a private bathroom. The second bedroom has a full size bed with two twins.