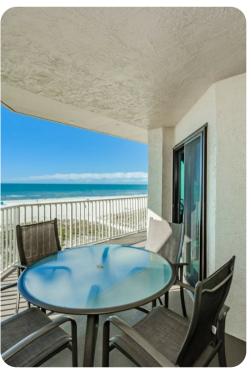

The unit features a fully equipped kitchen with seating for 2, the dining area has a table for 6 guests.

This beautiful beachfront condo has 1350 square feet. The living area is spacious and you can see spectacular sunsets Enjoy your morning coffee and awesome gulf views from your balcony, living area and master bedroom.