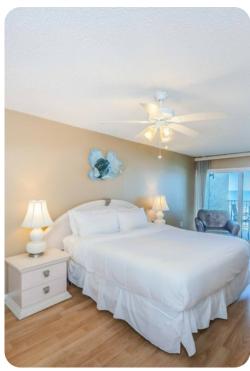

## Clearwater Beach 27

Our gulf front unit has 2 bedrooms and 2 bathrooms and will accommodate 6 guests total. The master bedroom has a King size bed and a private bathroom. The second bedroom has a full size bed with two twins.