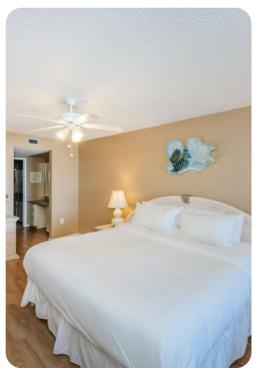

## Clearwater Beach 27

Our gulf front unit has 2 bedrooms and 2 bathrooms and will accommodate 6 guests total. The master bedroom has a King size bed and a private bathroom. The second bedroom has a full size bed with two twins.