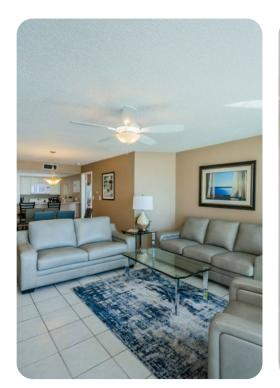

The unit features a fully equipped kitchen with seating for 2, the dining area has a table for 6 guests.

This beautiful beachfront condo has 1350 square feet. The living area is spacious and you can see spectacular sunsets Enjoy your morning coffee and awesome gulf views from your balcony, living area and master bedroom.