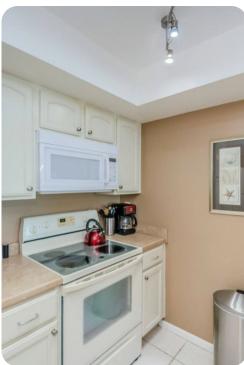

The unit features a fully equipped kitchen with seating for 2, the dining area has a table for 6 guests.

This beautiful beachfront condo has 1350 square feet. The living area is spacious and you can see spectacular sunsets Enjoy your morning coffee and awesome gulf views from your balcony, living area and master bedroom.