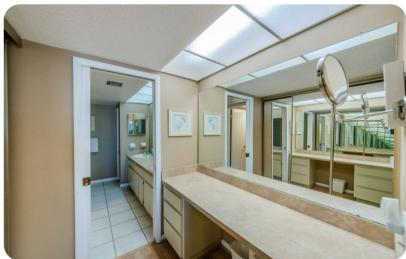

## Clearwater Beach 27

Our gulf front unit has 2 bedrooms and 2 bathrooms and will accommodate 6 guests total. The master bedroom has a King size bed and a private bathroom. The second bedroom has a full size bed with two twins.