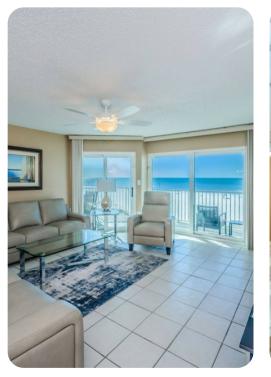

The unit features a fully equipped kitchen with seating for 2, the dining area has a table for 6 guests.

This beautiful beachfront condo has 1350 square feet. The living area is spacious and you can see spectacular sunsets Enjoy your morning coffee and awesome gulf views from your balcony, living area and master bedroom.