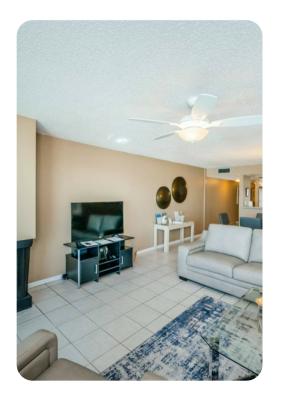

The unit features a fully equipped kitchen with seating for 2, the dining area has a table for 6 guests.

This beautiful beachfront condo has 1350 square feet. The living area is spacious and you can see spectacular sunsets Enjoy your morning coffee and awesome gulf views from your balcony, living area and master bedroom.