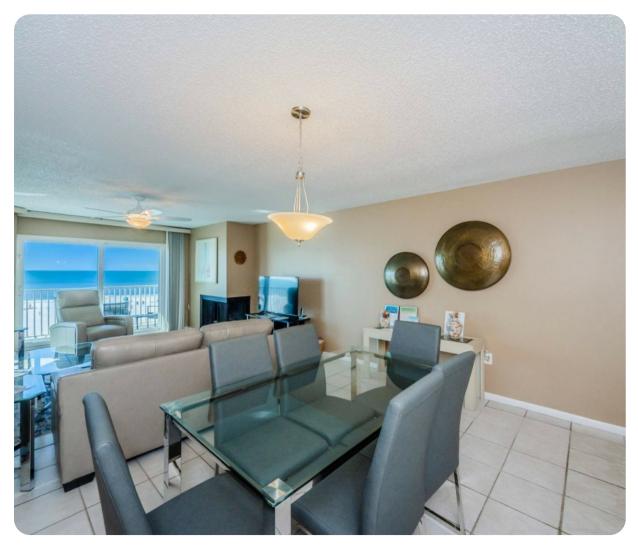

The unit features a fully equipped kitchen with seating for 2, the dining area has a table for 6 guests.

This beautiful beachfront condo has 1350 square feet. The living area is spacious and you can see spectacular sunsets Enjoy your morning coffee and awesome gulf views from your balcony, living area and master bedroom.