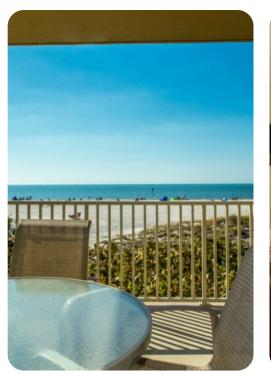

Master bedroom is spacious and comfortable featuring a King-size bed and is equipped with a flat screen tv and everything you need to rest. Master bedroom has an ensuite bathroom with a tub/shower combination and access to the beachfront balcony.

The beachfront building provides a shared pool, an outdoor grilling area and private beach access. This unit is located one floor up from ground level – elevator available.

Clearwater Beach 24 | Page 2 of 8