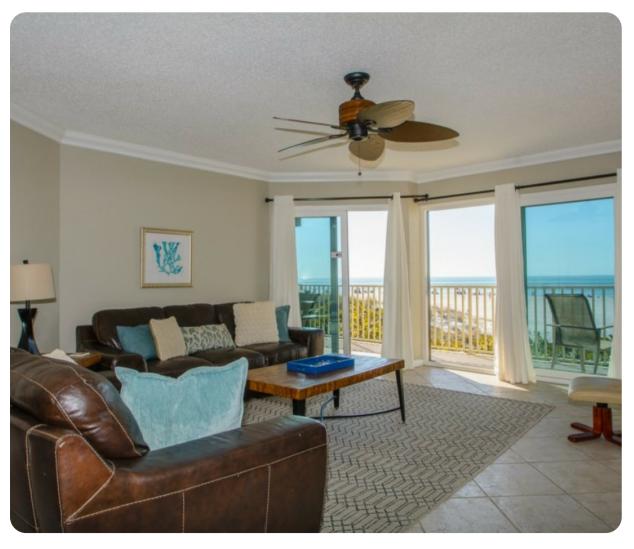

## Clearwater Beach 24

Living area is large and open to the kitchen and dining area, best of all are the gulf views from these areas. Feel like you are sitting on the beach from the comfort of your living room. This vacation condo has 1400 sq ft. Kitchen is completely updated with stainless steel appliance and quarts countertops. Kitchen has a peninsula that will seat an additional 4 guests. This beautiful kitchen opens up to the dining area. Dining area seats 6 guests.