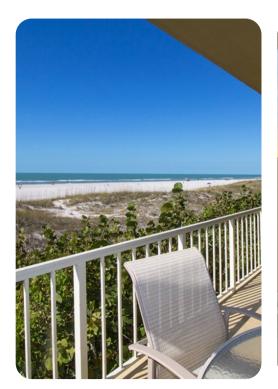

Master bedroom is spacious and comfortable featuring a King-size bed and is equipped with a flat screen tv and everything you need to rest. Master bedroom has an ensuite bathroom with a tub/shower combination and access to the beachfront balcony.

The beachfront building provides a shared pool, an outdoor grilling area and private beach access. This unit is located one floor up from ground level – elevator available.

Clearwater Beach 24 | Page 2 of 8