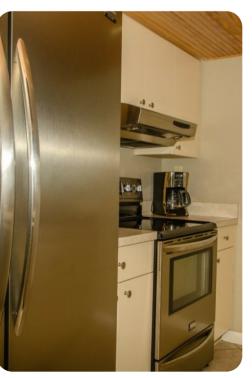

## Clearwater Beach 24

Living area is large and open to the kitchen and dining area, best of all are the gulf views from these areas. Feel like you are sitting on the beach from the comfort of your living room. This vacation condo has 1400 sq ft. Kitchen is completely updated with stainless steel appliance and quarts countertops. Kitchen has a peninsula that will seat an additional 4 guests. This beautiful kitchen opens up to the dining area. Dining area seats 6 guests.