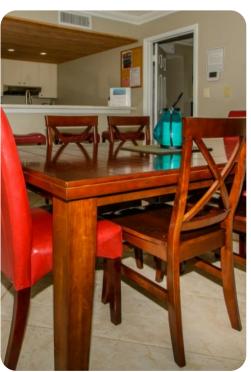

## Clearwater Beach 24

Living area is large and open to the kitchen and dining area, best of all are the gulf views from these areas. Feel like you are sitting on the beach from the comfort of your living room. This vacation condo has 1400 sq ft. Kitchen is completely updated with stainless steel appliance and quarts countertops. Kitchen has a peninsula that will seat an additional 4 guests. This beautiful kitchen opens up to the dining area. Dining area seats 6 guests.