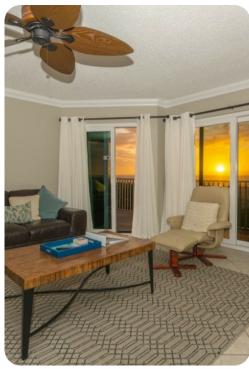

## Clearwater Beach 24

Living area is large and open to the kitchen and dining area, best of all are the gulf views from these areas. Feel like you are sitting on the beach from the comfort of your living room. This vacation condo has 1400 sq ft. Kitchen is completely updated with stainless steel appliance and quarts countertops. Kitchen has a peninsula that will seat an additional 4 guests. This beautiful kitchen opens up to the dining area. Dining area seats 6 guests.