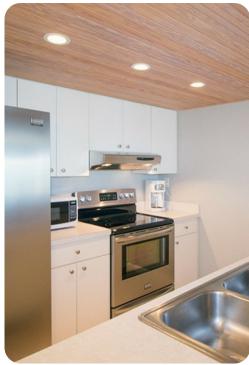

## Clearwater Beach 24

Living area is large and open to the kitchen and dining area, best of all are the gulf views from these areas. Feel like you are sitting on the beach from the comfort of your living room. This vacation condo has 1400 sq ft. Kitchen is completely updated with stainless steel appliance and quarts countertops. Kitchen has a peninsula that will seat an additional 4 guests. This beautiful kitchen opens up to the dining area. Dining area seats 6 guests.