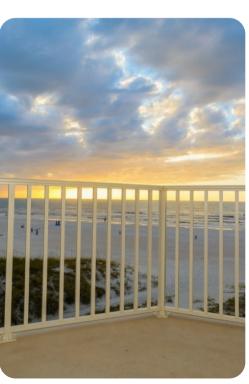

## Clearwater Beach 24

Living area is large and open to the kitchen and dining area, best of all are the gulf views from these areas. Feel like you are sitting on the beach from the comfort of your living room. This vacation condo has 1400 sq ft. Kitchen is completely updated with stainless steel appliance and quarts countertops. Kitchen has a peninsula that will seat an additional 4 guests. This beautiful kitchen opens up to the dining area. Dining area seats 6 guests.

The beachfront building provides a shared pool, an outdoor grilling area and private beach access. This unit is located one floor up from ground level – elevator available.

Clearwater Beach 24 | Page 2 of 8