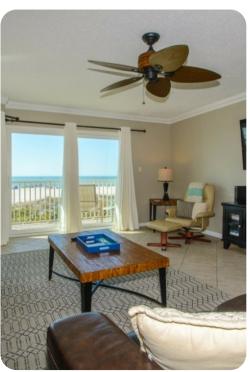

## Clearwater Beach 24

Living area is large and open to the kitchen and dining area, best of all are the gulf views from these areas. Feel like you are sitting on the beach from the comfort of your living room. This vacation condo has 1400 sq ft. Kitchen is completely updated with stainless steel appliance and quarts countertops. Kitchen has a peninsula that will seat an additional 4 guests. This beautiful kitchen opens up to the dining area. Dining area seats 6 guests.