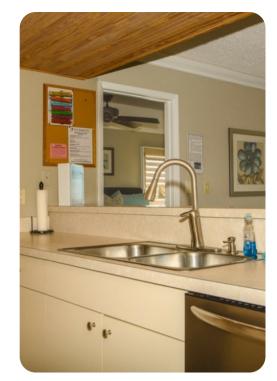

## Clearwater Beach 24

Living area is large and open to the kitchen and dining area, best of all are the gulf views from these areas. Feel like you are sitting on the beach from the comfort of your living room. This vacation condo has 1400 sq ft. Kitchen is completely updated with stainless steel appliance and quarts countertops. Kitchen has a peninsula that will seat an additional 4 guests. This beautiful kitchen opens up to the dining area. Dining area seats 6 guests.