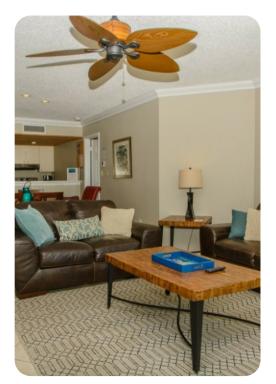

## Clearwater Beach 24

Living area is large and open to the kitchen and dining area, best of all are the gulf views from these areas. Feel like you are sitting on the beach from the comfort of your living room. This vacation condo has 1400 sq ft. Kitchen is completely updated with stainless steel appliance and quarts countertops. Kitchen has a peninsula that will seat an additional 4 guests. This beautiful kitchen opens up to the dining area. Dining area seats 6 guests.