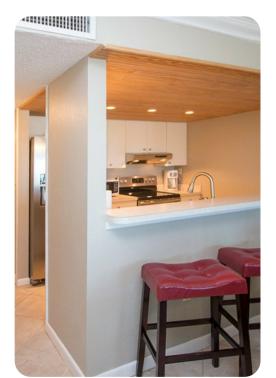

## Clearwater Beach 24

Living area is large and open to the kitchen and dining area, best of all are the gulf views from these areas. Feel like you are sitting on the beach from the comfort of your living room. This vacation condo has 1400 sq ft. Kitchen is completely updated with stainless steel appliance and quarts countertops. Kitchen has a peninsula that will seat an additional 4 guests. This beautiful kitchen opens up to the dining area. Dining area seats 6 guests.