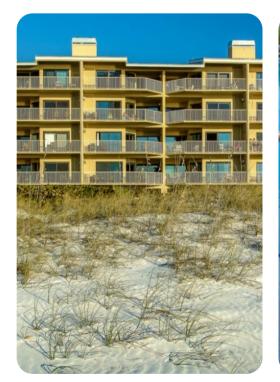

The beachfront building provides a shared pool, an outdoor grilling area and private beach access. This unit is located one floor up from ground level – elevator available.

Clearwater Beach 24 | Page 2 of 8