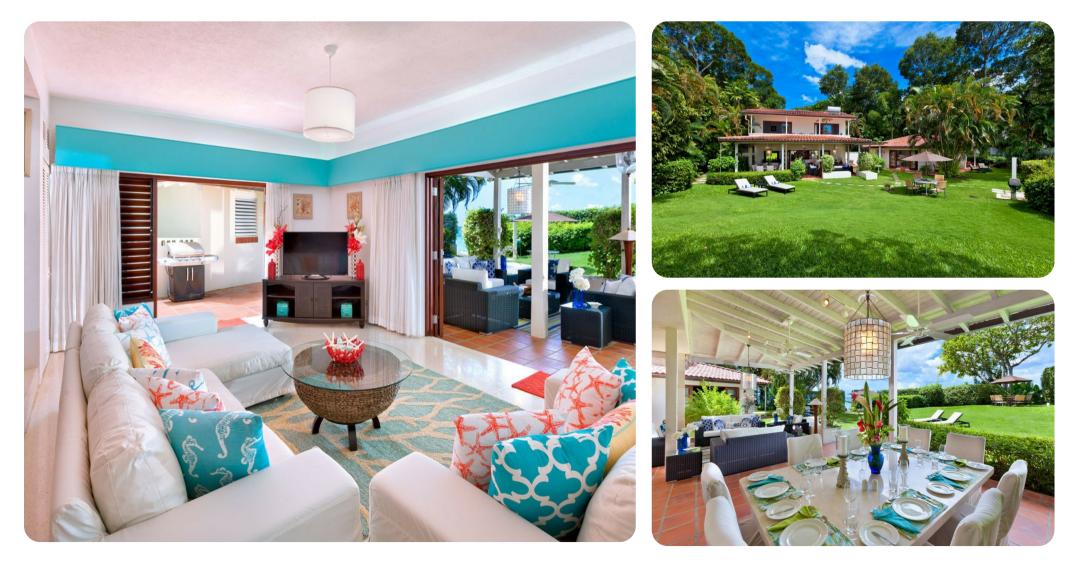

#### Key features

- 2 bedrooms
- 2.5 bathrooms
- Sleeps 4
- Direct beach access
- Ocean views

- Open-plan living area
- Fully equipped kitchen
- Breakfast bar with seating
- Dining table and chairs
- Tastefully furnished living room with flat-screen TV and comfortable sofas

#### Outside area

- Veranda
- Sunloungers
- Outdoor lounge areas
- Alfresco dining area
- BBQ
- Landscaped gardens

Home entertainment

• Flat-screen TV in living area