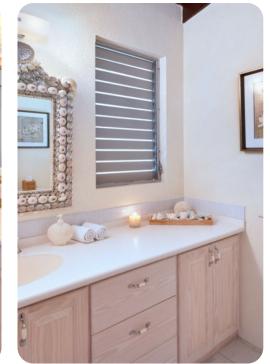

## Bedrooms

- Bedroom 1 King-size bed; en-suite bathroom includes double vanity and walk-in shower. Access to balcony
- Bedroom 2 King-size bed; en-suite bathroom includes double vanity and bathtub/shower combination. Access to balcony