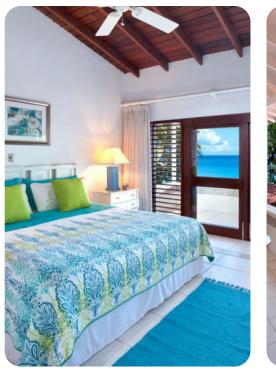

## Bedrooms

- Bedroom 1 King-size bed; en-suite bathroom includes double vanity and walk-in shower. Access to balcony
- Bedroom 2 King-size bed; en-suite bathroom includes double vanity and bathtub/shower combination. Access to balcony