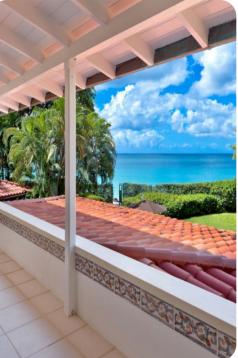

#### Outside area

- Veranda
- Sunloungers
- Outdoor lounge areas
- Alfresco dining area
- BBQ
- Landscaped gardens

Home entertainment

• Flat-screen TV in living area