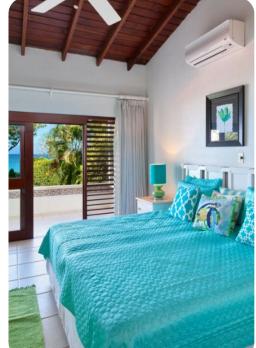

## Bedrooms

- Bedroom 1 King-size bed; en-suite bathroom includes double vanity and walk-in shower. Access to balcony
- Bedroom 2 King-size bed; en-suite bathroom includes double vanity and bathtub/shower combination. Access to balcony

## General

- Air conditioning in bedrooms
- Ceiling fans throughout
- Complimentary wifi
- Bedding and towels included
- Private parking
- Beach and pool towels provided
- Iron and ironing board
- Safe