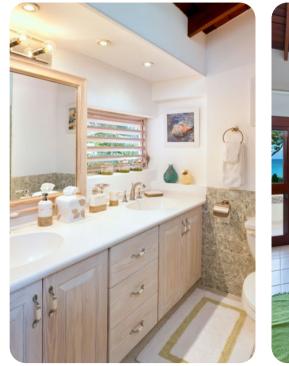

## Bedrooms

- Bedroom 1 King-size bed; en-suite bathroom includes double vanity and walk-in shower. Access to balcony
- Bedroom 2 King-size bed; en-suite bathroom includes double vanity and bathtub/shower combination. Access to balcony