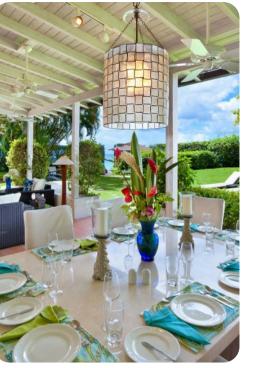

- Open-plan living area
- Fully equipped kitchen
- Breakfast bar with seating
- Dining table and chairs
- Tastefully furnished living room with flat-screen TV and comfortable sofas

#### Outside area

- Veranda
- Sunloungers
- Outdoor lounge areas
- Alfresco dining area
- BBQ
- Landscaped gardens

Home entertainment

• Flat-screen TV in living area