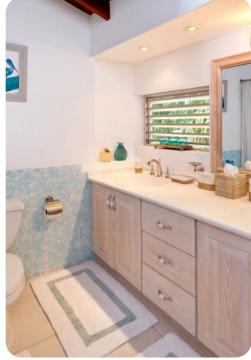

## Bedrooms

- Bedroom 1 King-size bed; en-suite bathroom includes double vanity and walk-in shower. Access to balcony
- Bedroom 2 King-size bed; en-suite bathroom includes double vanity and bathtub/shower combination. Access to balcony