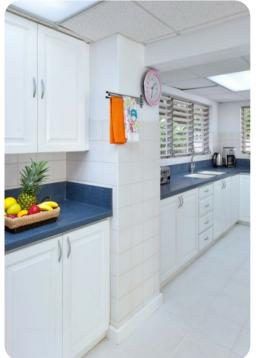

- Open-plan living area
- Fully equipped kitchen
- Breakfast bar with seating
- Dining table and chairs
- Tastefully furnished living room with flat-screen TV and comfortable sofas