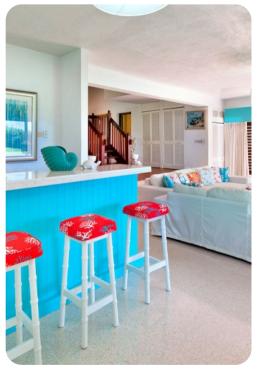

- Open-plan living area
- Fully equipped kitchen
- Breakfast bar with seating
- Dining table and chairs
- Tastefully furnished living room with flat-screen TV and comfortable sofas