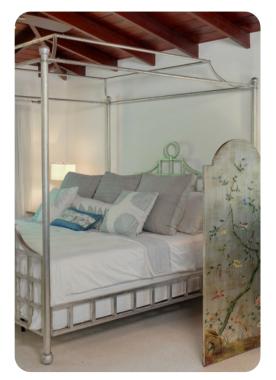

#### **Bedrooms**

- Bedroom 1 King-size bed; en-suite bathroom includes single vanity and walk-in shower. Access to sun deck
- Bedroom 2 2 twin beds; en-suite bathroom includes single vanity and walk-in shower. Access to sun deck