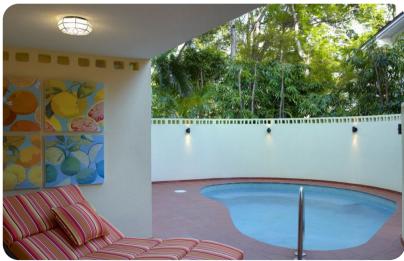

# Key features

- 2 bedrooms
- 3 bathrooms
- Sleeps 4
- Private plunge pool
- Housekeeper and cook
- Direct beach access
- Ocean views
- Close to Holetown

#### Outside area

- Private plunge pool
- Terrace with lounge area and sunloungers
- Large patio with table and chairs
- Covered terrace with alfresco dining area and lounge area
- Built in BBQ grill
- Landscaped gardens
- Direct beach access