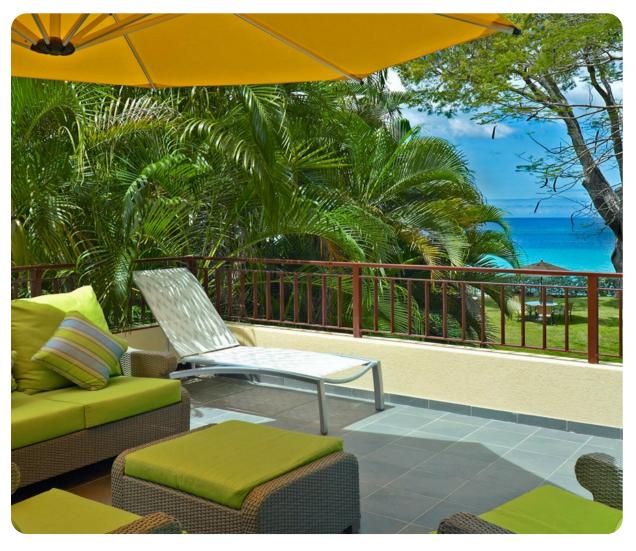

# Key features

- 2 bedrooms
- 3 bathrooms
- Sleeps 4
- Private plunge pool
- Housekeeper and cook
- Direct beach access
- Ocean views
- Close to Holetown

#### Outside area

- Private plunge pool
- Terrace with lounge area and sunloungers
- Large patio with table and chairs
- Covered terrace with alfresco dining area and lounge area
- Built in BBQ grill
- Landscaped gardens
- Direct beach access