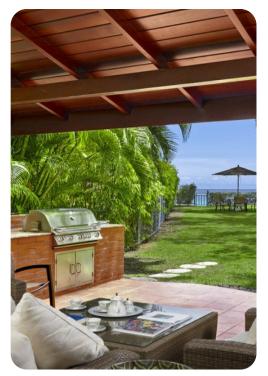

#### Outside area

- Private plunge pool
- Terrace with lounge area and sunloungers
- Large patio with table and chairs
- Covered terrace with alfresco dining area and lounge area
- Built in BBQ grill
- Landscaped gardens
- Direct beach access