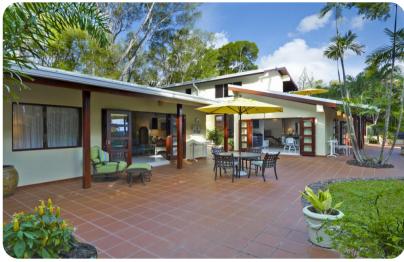

#### Outside area

- Private plunge pool
- Terrace with lounge area and sunloungers
- Large patio with table and chairs
- Covered terrace with alfresco dining area and lounge area
- Built in BBQ grill
- Landscaped gardens
- Direct beach access