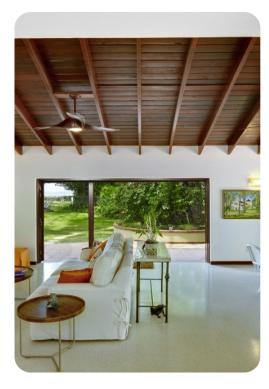

#### Living area

- Open-plan living area
- Modern fully equipped kitchen
- Dining table and chairs
- Access to terrace
- Tastefully furnished living room with flat-screen TV and comfortable sofas