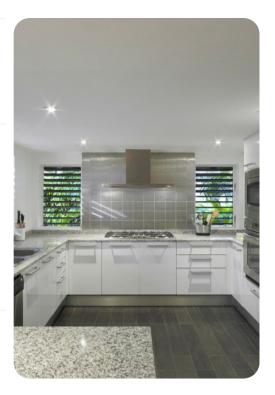

#### Living area

- Open-plan living area
- Modern fully equipped kitchen
- Dining table and chairs
- Access to terrace
- Tastefully furnished living room with flat-screen TV and comfortable sofas