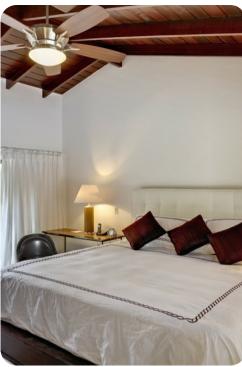

#### **Bedrooms**

- Bedroom 1 King-size bed; en-suite bathroom includes single vanity and walk-in shower. Access to sun deck
- Bedroom 2 2 twin beds; en-suite bathroom includes single vanity and walk-in shower. Access to sun deck