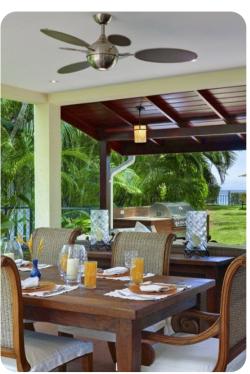

#### Living area

- Open-plan living area
- Modern fully equipped kitchen
- Dining table and chairs
- Access to terrace
- Tastefully furnished living room with flat-screen TV and comfortable sofas

#### Outside area

- Private plunge pool
- Terrace with lounge area and sunloungers
- Large patio with table and chairs
- Covered terrace with alfresco dining area and lounge area
- Built in BBQ grill
- Landscaped gardens
- Direct beach access