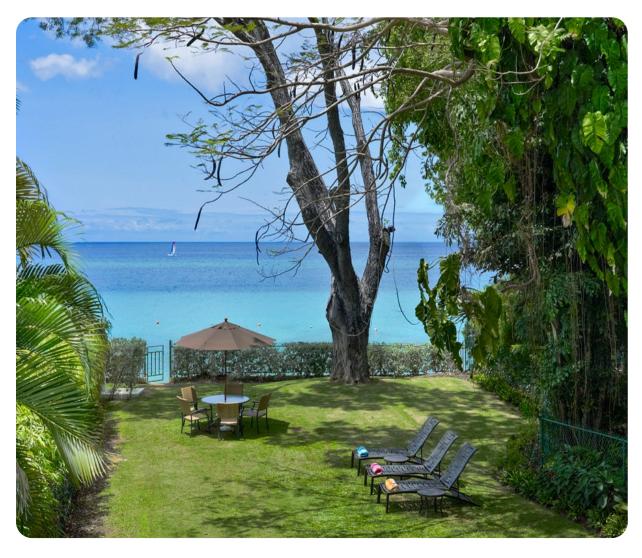

## Outside area

- Private plunge pool
- Terrace with lounge area and sunloungers
- Large patio with table and chairs
- Covered terrace with alfresco dining area and lounge area
- Built in BBQ grill
- Landscaped gardens
- Direct beach access

## Key features

- 3 bedrooms
- 3 bathrooms
- Sleeps 6
- Private plunge pool
- Fully staffed
- Direct beach access
- Ocean views
- Close to Holetown
- Self contained guest cottage