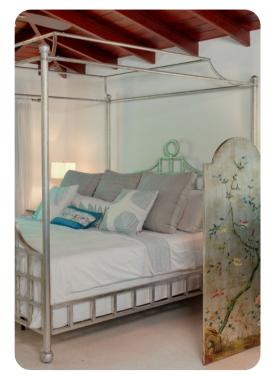

### **Guest Cottage**

• Bedroom 3 - King-size bed; en-suite bathroom includes single vanity and walk-in shower. Access to courtyard