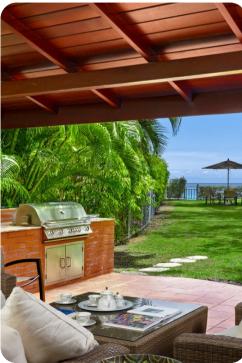

## Outside area

- Private plunge pool
- Terrace with lounge area and sunloungers
- Large patio with table and chairs
- Covered terrace with alfresco dining area and lounge area
- Built in BBQ grill
- Landscaped gardens
- Direct beach access