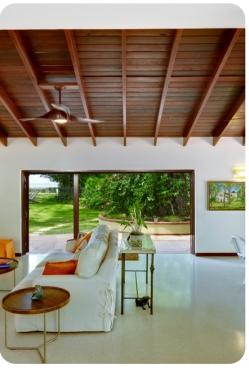

## Living area

- Open-plan living area
- Modern fully equipped kitchen
- Dining table and chairs
- Access to terrace
- Tastefully furnished living room with flat-screen TV and comfortable sofas

Church Point 2 | Page 2 of 4