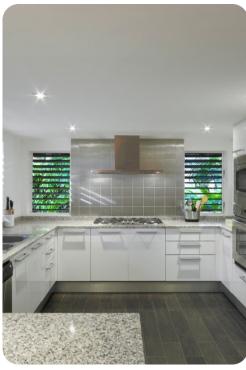

## Living area

- Open-plan living area
- Modern fully equipped kitchen
- Dining table and chairs
- Access to terrace
- Tastefully furnished living room with flat-screen TV and comfortable sofas

Church Point 2 | Page 2 of 4