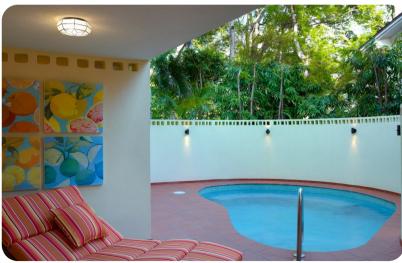

## Outside area

- Private plunge pool
- Terrace with lounge area and sunloungers
- Large patio with table and chairs
- Covered terrace with alfresco dining area and lounge area
- Built in BBQ grill
- Landscaped gardens
- Direct beach access

## Key features

- 3 bedrooms
- 3 bathrooms
- Sleeps 6
- Private plunge pool
- Fully staffed
- Direct beach access
- Ocean views
- Close to Holetown
- Self contained guest cottage