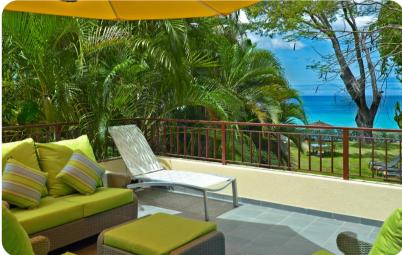

## Living area

- Open-plan living area
- Modern fully equipped kitchen
- Dining table and chairs
- Access to terrace
- Tastefully furnished living room with flat-screen TV and comfortable sofas

Church Point 2 | Page 2 of 4

## Outside area

- Private plunge pool
- Terrace with lounge area and sunloungers
- Large patio with table and chairs
- Covered terrace with alfresco dining area and lounge area
- Built in BBQ grill
- Landscaped gardens
- Direct beach access