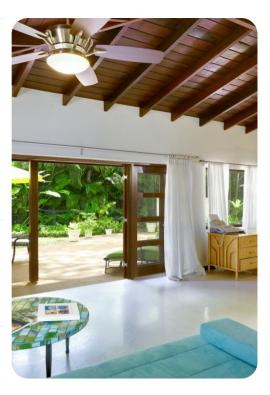

## Living area

- Open-plan living area
- Modern fully equipped kitchen
- Dining table and chairs
- Access to terrace
- Tastefully furnished living room with flat-screen TV and comfortable sofas

Church Point 2 | Page 2 of 4