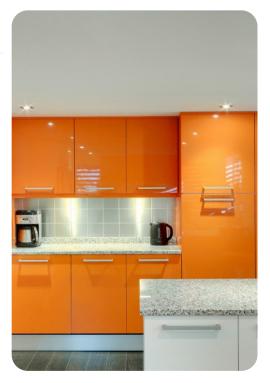

## Living area

- Open-plan living area
- Modern fully equipped kitchen
- Dining table and chairs
- Access to terrace
- Tastefully furnished living room with flat-screen TV and comfortable sofas

Church Point 2 | Page 2 of 4