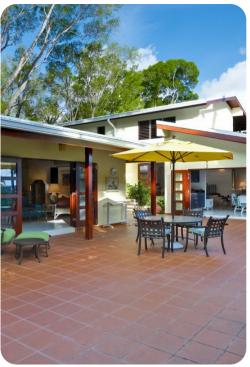

## Key features

- 3 bedrooms
- 3 bathrooms
- Sleeps 6
- Private plunge pool
- Fully staffed
- Direct beach access
- Ocean views
- Close to Holetown
- Self contained guest cottage

## Living area

- Open-plan living area
- Modern fully equipped kitchen
- Dining table and chairs
- Access to terrace
- Tastefully furnished living room with flat-screen TV and comfortable sofas

Church Point 2 | Page 2 of 4

## Outside area

- Private plunge pool
- Terrace with lounge area and sunloungers
- Large patio with table and chairs
- Covered terrace with alfresco dining area and lounge area
- Built in BBQ grill
- Landscaped gardens
- Direct beach access