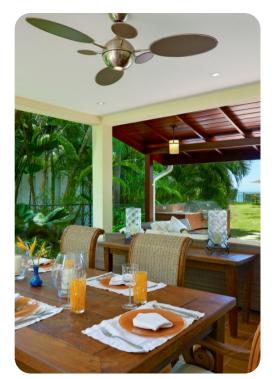

## Outside area

- Private plunge pool
- Terrace with lounge area and sunloungers
- Large patio with table and chairs
- Covered terrace with alfresco dining area and lounge area
- Built in BBQ grill
- Landscaped gardens
- Direct beach access