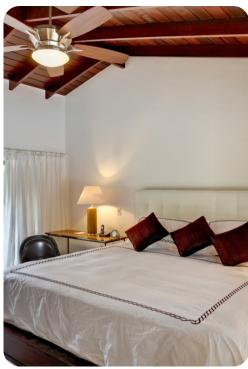

#### Bedrooms

- Bedroom 1 King-size bed; en-suite bathroom includes single vanity and walk-in shower. Access to sun deck
- Bedroom 2 2 twin beds; en-suite bathroom includes single vanity and walk-in shower. Access to sun deck