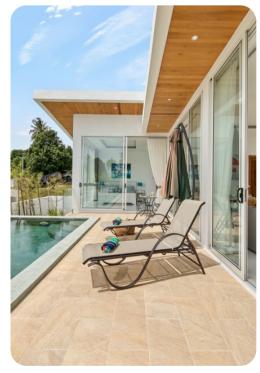

luded
- In-villa chef service available
- Baby cot and baby sitting service available

#### Bedrooms

- Bedroom 1 King-size bed; en-suite bathroom includes rainfall shower
- Bedroom 2 King-size bed; en-suite bathroom includes rainfall shower

#### Living area

- Open-plan living area
- Fully equipped kitchen
- Dining table and chairs
- Living room with flat-screen TV, floor-to-ceiling windows and sliding doors
- Rooftop terrace

## Pool area

- Private pool
- Terrace with sunloungers









# Chaweng 2288 | Page 2 of 8

## Entertainment

• Flat-screen TV in living area

### General

- Complimentary wifi
- Bedding, bath and pool towels included
- Multilingual speaking guest manager
- Digital safe

























Chaweng 2288 | Page 5 of 8









Chaweng 2288 | Page 6 of 8













Chaweng 2288 | Page 8 of 8