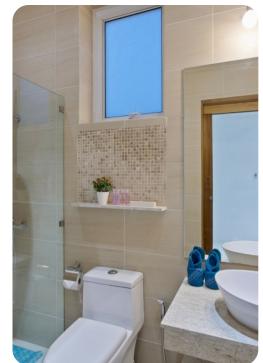

#### Bedrooms

- Bedroom 1 King-size bed; en-suite bathroom includes rainfall shower
- Bedroom 2 King-size bed; en-suite bathroom includes rainfall shower

### General

- Complimentary wifi
- Bedding, bath and pool towels included
- Multilingual speaking guest manager
- Digital safe

Chaweng 2288 | Page 5 of 8

Chaweng 2288 | Page 6 of 8

Chaweng 2288 | Page 8 of 8