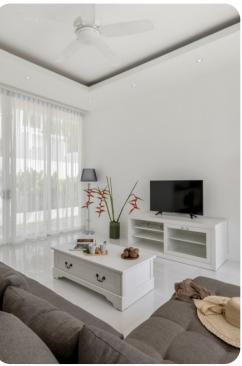

#### Living area

- Open-plan living area
- Fully equipped kitchen
- Dining table and chairs
- Living room with flat-screen TV, floor-to-ceiling windows and sliding doors
- Rooftop terrace

## Entertainment

• Flat-screen TV in living area