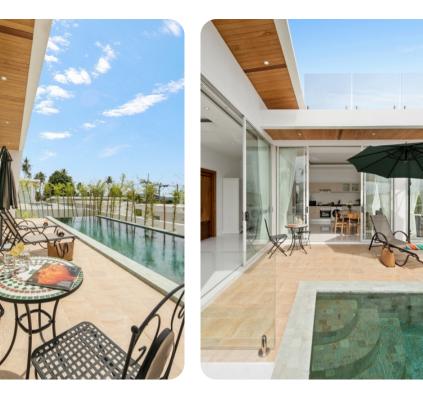

## Pool area

- Private pool
- Terrace with sunloungers

#### Living area

- Open-plan living area
- Fully equipped kitchen
- Dining table and chairs
- Living room with flat-screen TV, floor-to-ceiling windows and sliding doors
- Rooftop terrace