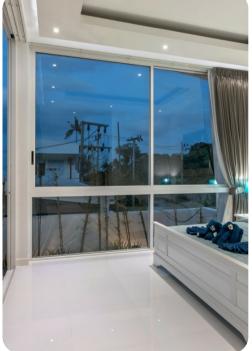

#### Living area

- Open-plan living area
- Fully equipped kitchen
- Dining table and chairs
- Living room with flat-screen TV, floor-to-ceiling windows and sliding doors
- Rooftop terrace