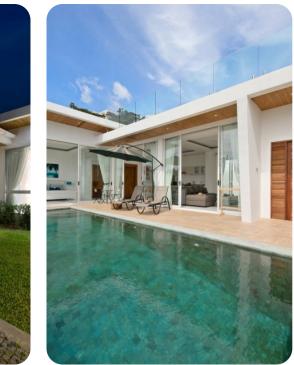

included
- In-villa chef service available
- Baby cot and baby sitting service available

#### Bedrooms

- Bedroom 1 King-size bed; en-suite bathroom includes rainfall shower
- Bedroom 2 King-size bed; en-suite bathroom includes rainfall shower

#### Living area

- Open-plan living area
- Fully equipped kitchen
- Dining table and chairs
- Living room with flat-screen TV, floor-to-ceiling windows and sliding doors
- Rooftop terrace

## Pool area

- Private pool
- Terrace with sunloungers









# Chaweng 2288 | Page 2 of 8

## Entertainment

• Flat-screen TV in living area

### General

- Complimentary wifi
- Bedding, bath and pool towels included
- Multilingual speaking guest manager
- Digital safe

























Chaweng 2288 | Page 5 of 8









Chaweng 2288 | Page 6 of 8













Chaweng 2288 | Page 8 of 8