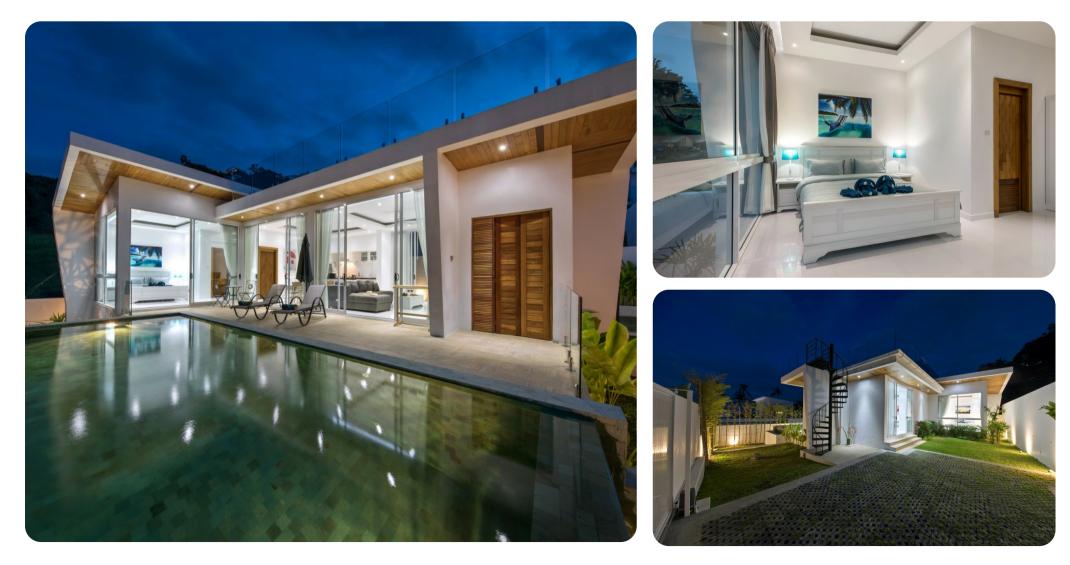

#### Key features

- 2 bedrooms
- 2 bathrooms
- Sleeps 4
- Private pool
- Rooftop terrace with sea view

#### Bedrooms

- Bedroom 1 King-size bed; en-suite bathroom includes rainfall shower
- Bedroom 2 King-size bed; en-suite bathroom includes rainfall shower

#### Living area

- Open-plan living area
- Fully equipped kitchen
- Dining table and chairs
- Living room with flat-screen TV, floor-to-ceiling windows and sliding doors
- Rooftop terrace

## Pool area

- Private pool
- Terrace with sunloungers