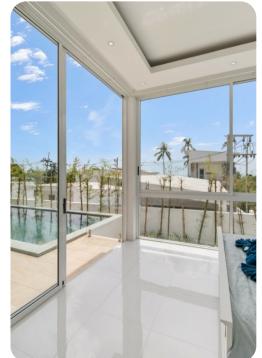

#### Bedrooms

- Bedroom 1 King-size bed; en-suite bathroom includes rainfall shower
- Bedroom 2 King-size bed; en-suite bathroom includes rainfall shower

#### Living area

- Open-plan living area
- Fully equipped kitchen
- Dining table and chairs
- Living room with flat-screen TV, floor-to-ceiling windows and sliding doors
- Rooftop terrace

## Pool area

- Private pool
- Terrace with sunloungers