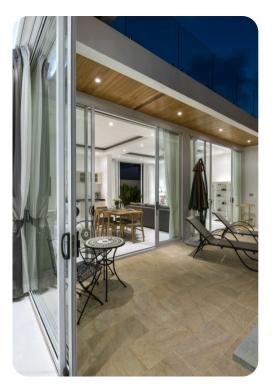

#### Living area

- Open-plan living area
- Fully equipped kitchen
- Dining table and chairs
- Living room with flat-screen TV, floor-to-ceiling windows and sliding doors
- Rooftop terrace

## Pool area

- Private pool
- Terrace with sunloungers