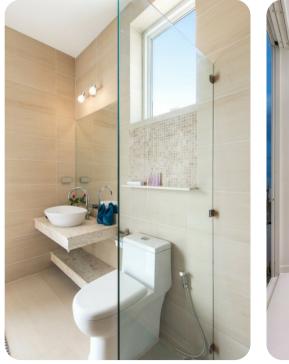

#### Bedrooms

- Bedroom 1 King-size bed; en-suite bathroom includes rainfall shower
- Bedroom 2 King-size bed; en-suite bathroom includes rainfall shower