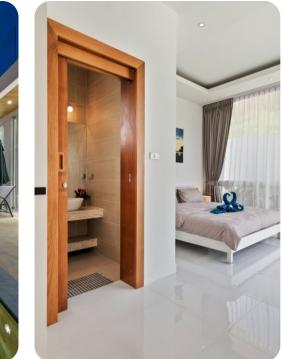

#### Bedrooms

- Bedroom 1 King-size bed; en-suite bathroom includes rainfall shower
- Bedroom 2 King-size bed; en-suite bathroom includes rainfall shower