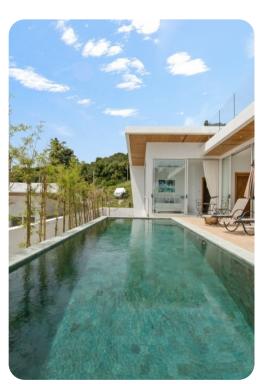

## Pool area

- Private pool
- Terrace with sunloungers

#### Key features

- 2 bedrooms
- 2 bathrooms
- Sleeps 4
- Private pool
- Rooftop terrace with sea view