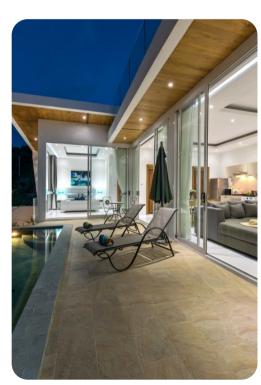

vailable
- Weekly maid service included
- In-villa chef service available
- Baby cot and baby sitting service available

#### Bedrooms

- Bedroom 1 King-size bed; en-suite bathroom includes rainfall shower
- Bedroom 2 King-size bed; en-suite bathroom includes rainfall shower

#### Living area

- Open-plan living area
- Fully equipped kitchen
- Dining table and chairs
- Living room with flat-screen TV, floor-to-ceiling windows and sliding doors
- Rooftop terrace

## Pool area

- Private pool
- Terrace with sunloungers









# Chaweng 2288 | Page 2 of 8

## Entertainment

• Flat-screen TV in living area

### General

- Complimentary wifi
- Bedding, bath and pool towels included
- Multilingual speaking guest manager
- Digital safe

























Chaweng 2288 | Page 5 of 8









Chaweng 2288 | Page 6 of 8













Chaweng 2288 | Page 8 of 8