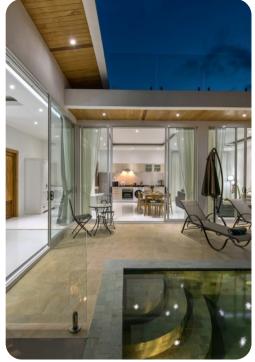

#### Living area

- Open-plan living area
- Fully equipped kitchen
- Dining table and chairs
- Living room with flat-screen TV, floor-to-ceiling windows and sliding doors
- Rooftop terrace

## Pool area

- Private pool
- Terrace with sunloungers