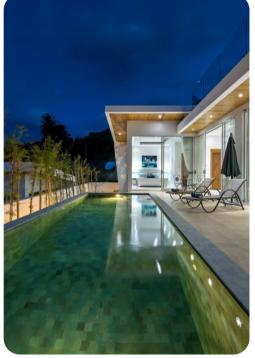

ith sea view

#### Extras

- Airport transfers available
- Weekly maid service included
- In-villa chef service available
- Baby cot and baby sitting service available

#### Bedrooms

- Bedroom 1 King-size bed; en-suite bathroom includes rainfall shower
- Bedroom 2 King-size bed; en-suite bathroom includes rainfall shower

#### Living area

- Open-plan living area
- Fully equipped kitchen
- Dining table and chairs
- Living room with flat-screen TV, floor-to-ceiling windows and sliding doors
- Rooftop terrace

## Pool area

- Private pool
- Terrace with sunloungers









# Chaweng 2288 | Page 2 of 8

## Entertainment

• Flat-screen TV in living area

### General

- Complimentary wifi
- Bedding, bath and pool towels included
- Multilingual speaking guest manager
- Digital safe

























Chaweng 2288 | Page 5 of 8









Chaweng 2288 | Page 6 of 8













Chaweng 2288 | Page 8 of 8