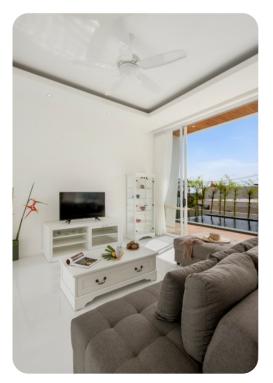

#### Living area

- Open-plan living area
- Fully equipped kitchen
- Dining table and chairs
- Living room with flat-screen TV, floor-to-ceiling windows and sliding doors
- Rooftop terrace

## Entertainment

• Flat-screen TV in living area