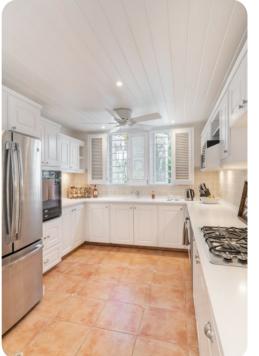

## Living area

- Fully equipped kitchen
- Dining table and chairs
- Tastefully furnished living room with comfortable seating