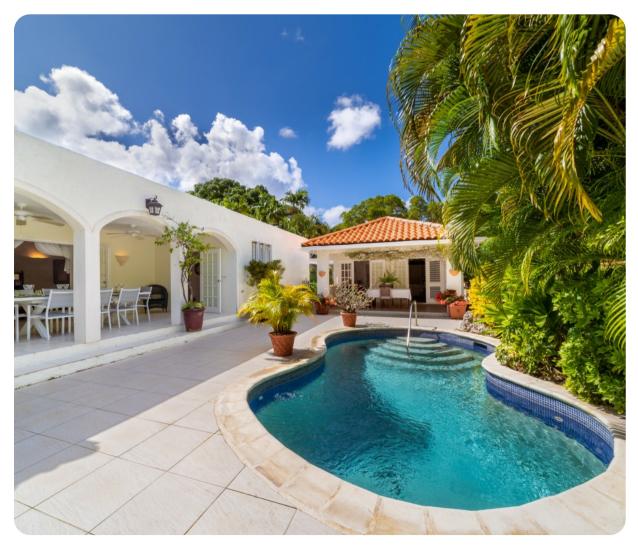

## Key features

- 5 bedrooms
- 4 bathrooms
- Sleeps 10
- Private pool
- Housekeeper
- Ocean views
- Close to Speightstown

#### Outside area

- Private pool
- Sunloungers
- Terrace
- Alfresco dining area
- Veranda lounge area
- Landscaped gardens
- BBQ grill

Chateau de Mar | Page 2 of 8