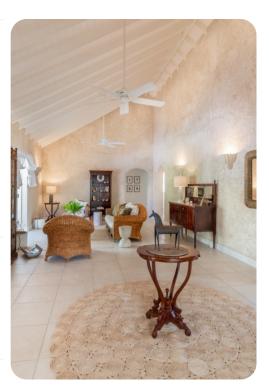

## Living area

- Fully equipped kitchen
- Dining table and chairs
- Tastefully furnished living room with comfortable seating